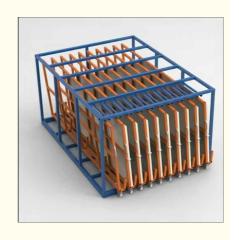

#### **ABOUT THE VERTICAL SHEET RACK**

The Vertical Sheet Rack from Roll Out Racks is designed for storage of smaller pieces, cut pieces, partial sheets, and leftovers from cutting and other operations.

It can stores a variety of sizes and shapes of sheet material, held vertically on a rolling drawer that facilitates loading and unloading.

Brand Name Qifei

Product name Warehouse Heavy Duty Hand Cranked Metal Sheet Racking

### The key features of a vertical roll-out sheet rack:

- 1. Sheets will be quick overview and selected easily
- 2. Roll out sliding units can be pulled out 100%.
- 3. Loading capacity is 200-1500kgs per roll out unit
- 4. Single people can operate easily ,so save time and labor.

- 8. The Vertical Sheet Rack is small and compact, can be placed close to the operating equipment.
- 9. Each sheet is available quickly, easily, and safely.
- 10. Each frame section holds up to 15 roll out mounts.
- 11. Rapid access to sheets makes for reduced operating costs.

- 5. 3 degree slant to prevent slipping sheets and protect valuable metal material
- 6. Save space and make workshop more clean and orderly, also keep worker safe.
- 7. Vertical rack can be designed"front-back"and "left-right"move style