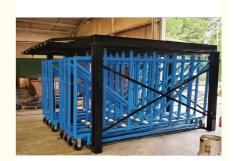

#### **ABOUT THE VERTICAL SHEET RACK**

The Vertical Sheet Rack from Roll Out Racks is designed for storage of smaller pieces, cut pieces, partial sheets, and leftovers from cutting and other operations.

It can stores a variety of sizes and shapes of sheet material, held vertically on a rolling drawer that facilitates loading and unloading.

Brand Name Qifei

Product name Warehouse Heavy Duty Hand Cranked Metal Sheet Racking

- 8. The Vertical Sheet Rack is small and compact, can be placed close to the operating equipment.
- 9. Each sheet is available quickly, easily, and safely.
- 10. Each frame section holds up to 15 roll out mounts.
- 11. Rapid access to sheets makes for reduced operating costs.