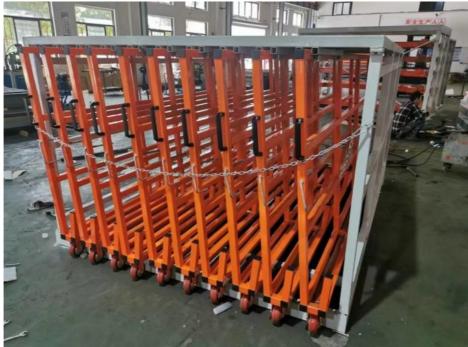

## More Images

Transport Package:

Standard Export Packing

#### **ABOUT THE VERTICAL SHEET RACK**

The Vertical Sheet Rack from Roll Out Racks is designed for storage of smaller pieces, cut pieces, partial sheets, and leftovers from cutting and other operations.

It can stores a variety of sizes and shapes of sheet material, held vertically on a rolling drawer that facilitates loading and unloading.

Brand Name Qifei

Product name Warehouse Heavy Duty Hand Cranked Metal Sheet Racking

### The key features of a vertical roll-out sheet rack:

- 1. Sheets will be quick overview and selected easily
- 2. Roll out sliding units can be pulled out 100%.
- 3. Loading capacity is 200-1500kgs per roll out unit
- 4. Single people can operate easily ,so save time and labor.

- 8. The Vertical Sheet Rack is small and compact, can be placed close to the operating equipment.
- 9. Each sheet is available quickly, easily, and safely.
- 10. Each frame section holds up to 15 roll out mounts.
- 11. Rapid access to sheets makes for reduced operating costs.

- 5. 3 degree slant to prevent slipping sheets and protect valuable metal material
- 6. Save space and make workshop more clean and orderly, also keep worker safe.
- 7. Vertical rack can be designed"front-back"and "left-right"move style