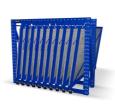

#### **ABOUT THE VERTICAL SHEET RACK**

The Vertical Sheet Rack from Roll Out Racks is designed for storage of smaller pieces, cut pieces, partial sheets, and leftovers from cutting and other operations.

It can stores a variety of sizes and shapes of sheet material, held vertically on a rolling drawer that facilitates loading and unloading.

Brand Name Qifei

Product name Warehouse Heavy Duty Hand Cranked Metal Sheet Racking

### The key features of a vertical roll-out sheet rack:

- 1. Sheets will be quick overview and selected easily
- 2. Roll out sliding units can be pulled out 100%.
- 3. Loading capacity is 200-1500kgs per roll out unit
- 4. Single people can operate easily ,so save time and labor.

- 8. The Vertical Sheet Rack is small and compact, can be placed close to the operating equipment.
- 9. Each sheet is available quickly, easily, and safely.
- 10. Each frame section holds up to 15 roll out mounts.
- 11. Rapid access to sheets makes for reduced operating costs.

- 5. 3 degree slant to prevent slipping sheets and protect valuable metal material
- 6. Save space and make workshop more clean and orderly, also keep worker safe.
- 7. Vertical rack can be designed"front-back"and "left-right"move style