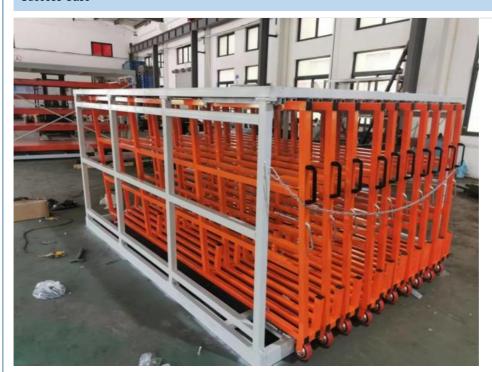

## More Images

Transport Package:

Standard Export Packing

#### **ABOUT THE VERTICAL SHEET RACK**

The Vertical Sheet Rack from Roll Out Racks is designed for storage of smaller pieces, cut pieces, partial sheets, and leftovers from cutting and other operations.

It can stores a variety of sizes and shapes of sheet material, held vertically on a rolling drawer that facilitates loading and unloading.

Brand Name Qifei

Product name Warehouse Heavy Duty Hand Cranked Metal Sheet Racking

### The key features of a vertical roll-out sheet rack:

- 1. Sheets will be quick overview and selected easily
- 2. Roll out sliding units can be pulled out 100%.
- 3. Loading capacity is 200-1500kgs per roll out unit
- 4. Single people can operate easily ,so save time and labor.

- 8. The Vertical Sheet Rack is small and compact, can be placed close to the operating equipment.
- 9. Each sheet is available quickly, easily, and safely.
- 10. Each frame section holds up to 15 roll out mounts.
- 11. Rapid access to sheets makes for reduced operating costs.

- 5. 3 degree slant to prevent slipping sheets and protect valuable metal material
- 6. Save space and make workshop more clean and orderly, also keep worker safe.
- 7. Vertical rack can be designed"front-back"and "left-right"move style