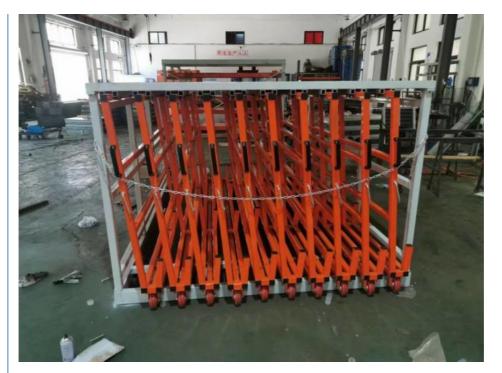

## More Images

Transport Package:

Standard Export Packing

#### **ABOUT THE VERTICAL SHEET RACK**

The Vertical Sheet Rack from Roll Out Racks is designed for storage of smaller pieces, cut pieces, partial sheets, and leftovers from cutting and other operations.

It can stores a variety of sizes and shapes of sheet material, held vertically on a rolling drawer that facilitates loading and unloading.

Brand Name Qifei

Product name Warehouse Heavy Duty Hand Cranked Metal Sheet Racking

### The key features of a vertical roll-out sheet rack:

- 1. Sheets will be quick overview and selected easily
- 2. Roll out sliding units can be pulled out 100%.
- 3. Loading capacity is 200-1500kgs per roll out unit
- 4. Single people can operate easily ,so save time and labor.

- 8. The Vertical Sheet Rack is small and compact, can be placed close to the operating equipment.
- 9. Each sheet is available quickly, easily, and safely.
- 10. Each frame section holds up to 15 roll out mounts.
- 11. Rapid access to sheets makes for reduced operating costs.

- 5. 3 degree slant to prevent slipping sheets and protect valuable metal material
- 6. Save space and make workshop more clean and orderly, also keep worker safe.
- 7. Vertical rack can be designed"front-back"and "left-right"move style