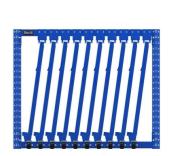

#### **ABOUT THE VERTICAL SHEET RACK**

The Vertical Sheet Rack from Roll Out Racks is designed for storage of smaller pieces, cut pieces, partial sheets, and leftovers from cutting and other operations.

It can stores a variety of sizes and shapes of sheet material, held vertically on a rolling drawer that facilitates loading and unloading.

Brand Name Qifei

Product name Warehouse Heavy Duty Hand Cranked Metal Sheet Racking

### The key features of a vertical roll-out sheet rack:

- 1. Sheets will be quick overview and selected easily
- 2. Roll out sliding units can be pulled out 100%.
- 3. Loading capacity is 200-1500kgs per roll out unit
- 4. Single people can operate easily ,so save time and labor.

- 8. The Vertical Sheet Rack is small and compact, can be placed close to the operating equipment.
- 9. Each sheet is available quickly, easily, and safely.
- 10. Each frame section holds up to 15 roll out mounts.
- 11. Rapid access to sheets makes for reduced operating costs.

- 5. 3 degree slant to prevent slipping sheets and protect valuable metal material
- 6. Save space and make workshop more clean and orderly, also keep worker safe.
- 7. Vertical rack can be designed"front-back"and "left-right"move style