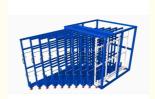

#### **ABOUT THE VERTICAL SHEET RACK**

The Vertical Sheet Rack from Roll Out Racks is designed for storage of smaller pieces, cut pieces, partial sheets, and leftovers from cutting and other operations.

It can stores a variety of sizes and shapes of sheet material, held vertically on a rolling drawer that facilitates loading and unloading.

Brand Name Qifei

Product name Warehouse Heavy Duty Hand Cranked Metal Sheet Racking

### The key features of a vertical roll-out sheet rack:

- 1. Sheets will be quick overview and selected easily
- 2. Roll out sliding units can be pulled out 100%.
- 3. Loading capacity is 200-1500kgs per roll out unit
- 4. Single people can operate easily ,so save time and labor.

- 8. The Vertical Sheet Rack is small and compact, can be placed close to the operating equipment.
- 9. Each sheet is available quickly, easily, and safely.
- 10. Each frame section holds up to 15 roll out mounts.
- 11. Rapid access to sheets makes for reduced operating costs.

- 5. 3 degree slant to prevent slipping sheets and protect valuable metal material
- 6. Save space and make workshop more clean and orderly, also keep worker safe.
- 7. Vertical rack can be designed"front-back"and "left-right"move style