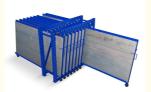

#### **ABOUT THE VERTICAL SHEET RACK**

The Vertical Sheet Rack from Roll Out Racks is designed for storage of smaller pieces, cut pieces, partial sheets, and leftovers from cutting and other operations.

It can stores a variety of sizes and shapes of sheet material, held vertically on a rolling drawer that facilitates loading and unloading.

Brand Name Qifei

Product name Warehouse Heavy Duty Hand Cranked Metal Sheet Racking

### The key features of a vertical roll-out sheet rack:

- 1. Sheets will be quick overview and selected easily
- 2. Roll out sliding units can be pulled out 100%.
- 3. Loading capacity is 200-1500kgs per roll out unit
- 4. Single people can operate easily ,so save time and labor.

- 8. The Vertical Sheet Rack is small and compact, can be placed close to the operating equipment.
- 9. Each sheet is available quickly, easily, and safely.
- 10. Each frame section holds up to 15 roll out mounts.
- 11. Rapid access to sheets makes for reduced operating costs.

- 5. 3 degree slant to prevent slipping sheets and protect valuable metal material
- 6. Save space and make workshop more clean and orderly, also keep worker safe.
- 7. Vertical rack can be designed"front-back"and "left-right"move style