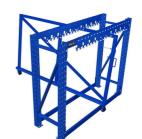

#### **ABOUT THE VERTICAL SHEET RACK**

The Vertical Sheet Rack from Roll Out Racks is designed for storage of smaller pieces, cut pieces, partial sheets, and leftovers from cutting and other operations.

It can stores a variety of sizes and shapes of sheet material, held vertically on a rolling drawer that facilitates loading and unloading.

Brand Name Qifei

Product name Warehouse Heavy Duty Hand Cranked Metal Sheet Racking

### The key features of a vertical roll-out sheet rack:

- 1. Sheets will be quick overview and selected easily
- 2. Roll out sliding units can be pulled out 100%.
- 3. Loading capacity is 200-1500kgs per roll out unit
- 4. Single people can operate easily ,so save time and labor.

- 8. The Vertical Sheet Rack is small and compact, can be placed close to the operating equipment.
- 9. Each sheet is available quickly, easily, and safely.
- 10. Each frame section holds up to 15 roll out mounts.
- 11. Rapid access to sheets makes for reduced operating costs.

- 5. 3 degree slant to prevent slipping sheets and protect valuable metal material
- 6. Save space and make workshop more clean and orderly, also keep worker safe.
- 7. Vertical rack can be designed"front-back"and "left-right"move style