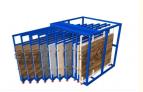

#### **ABOUT THE VERTICAL SHEET RACK**

The Vertical Sheet Rack from Roll Out Racks is designed for storage of smaller pieces, cut pieces, partial sheets, and leftovers from cutting and other operations.

It can stores a variety of sizes and shapes of sheet material, held vertically on a rolling drawer that facilitates loading and unloading.

Brand Name Qifei

Product name Warehouse Heavy Duty Hand Cranked Metal Sheet Racking

### The key features of a vertical roll-out sheet rack:

- 1. Sheets will be quick overview and selected easily
- 2. Roll out sliding units can be pulled out 100%.
- 3. Loading capacity is 200-1500kgs per roll out unit
- 4. Single people can operate easily ,so save time and labor.

- 8. The Vertical Sheet Rack is small and compact, can be placed close to the operating equipment.
- 9. Each sheet is available quickly, easily, and safely.
- 10. Each frame section holds up to 15 roll out mounts.
- 11. Rapid access to sheets makes for reduced operating costs.

- 5. 3 degree slant to prevent slipping sheets and protect valuable metal material
- 6. Save space and make workshop more clean and orderly, also keep worker safe.
- 7. Vertical rack can be designed"front-back"and "left-right"move style