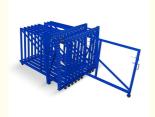

#### **ABOUT THE VERTICAL SHEET RACK**

The Vertical Sheet Rack from Roll Out Racks is designed for storage of smaller pieces, cut pieces, partial sheets, and leftovers from cutting and other operations.

It can stores a variety of sizes and shapes of sheet material, held vertically on a rolling drawer that facilitates loading and unloading.

Brand Name Qifei

Product name Warehouse Heavy Duty Hand Cranked Metal Sheet Racking

### The key features of a vertical roll-out sheet rack:

- 1. Sheets will be quick overview and selected easily
- 2. Roll out sliding units can be pulled out 100%.
- 3. Loading capacity is 200-1500kgs per roll out unit
- 4. Single people can operate easily ,so save time and labor.

- 8. The Vertical Sheet Rack is small and compact, can be placed close to the operating equipment.
- 9. Each sheet is available quickly, easily, and safely.
- 10. Each frame section holds up to 15 roll out mounts.
- 11. Rapid access to sheets makes for reduced operating costs.

- 5. 3 degree slant to prevent slipping sheets and protect valuable metal material
- 6. Save space and make workshop more clean and orderly, also keep worker safe.
- 7. Vertical rack can be designed"front-back"and "left-right"move style