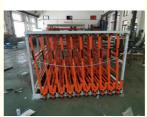

#### **ABOUT THE VERTICAL SHEET RACK**

The Vertical Sheet Rack from Roll Out Racks is designed for storage of smaller pieces, cut pieces, partial sheets, and leftovers from cutting and other operations.

It can stores a variety of sizes and shapes of sheet material, held vertically on a rolling drawer that facilitates loading and unloading.

Brand Name Qifei

Product name Warehouse Heavy Duty Hand Cranked Metal Sheet Racking

### The key features of a vertical roll-out sheet rack:

- 1. Sheets will be quick overview and selected easily
- 2. Roll out sliding units can be pulled out 100%.
- 3. Loading capacity is 200-1500kgs per roll out unit
- 4. Single people can operate easily ,so save time and labor.

- 8. The Vertical Sheet Rack is small and compact, can be placed close to the operating equipment.
- 9. Each sheet is available quickly, easily, and safely.
- 10. Each frame section holds up to 15 roll out mounts.
- 11. Rapid access to sheets makes for reduced operating costs.

- 5. 3 degree slant to prevent slipping sheets and protect valuable metal material
- 6. Save space and make workshop more clean and orderly, also keep worker safe.
- 7. Vertical rack can be designed"front-back"and "left-right"move style