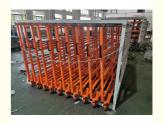

#### **ABOUT THE VERTICAL SHEET RACK**

The Vertical Sheet Rack from Roll Out Racks is designed for storage of smaller pieces, cut pieces, partial sheets, and leftovers from cutting and other operations.

It can stores a variety of sizes and shapes of sheet material, held vertically on a rolling drawer that facilitates loading and unloading.

Brand Name Qifei

Product name Warehouse Heavy Duty Hand Cranked Metal Sheet Racking

### The key features of a vertical roll-out sheet rack:

- 1. Sheets will be quick overview and selected easily
- 2. Roll out sliding units can be pulled out 100%.
- 3. Loading capacity is 200-1500kgs per roll out unit
- 4. Single people can operate easily ,so save time and labor.

- 8. The Vertical Sheet Rack is small and compact, can be placed close to the operating equipment.
- 9. Each sheet is available quickly, easily, and safely.
- 10. Each frame section holds up to 15 roll out mounts.
- 11. Rapid access to sheets makes for reduced operating costs.

- 5. 3 degree slant to prevent slipping sheets and protect valuable metal material
- 6. Save space and make workshop more clean and orderly, also keep worker safe.
- 7. Vertical rack can be designed"front-back"and "left-right"move style