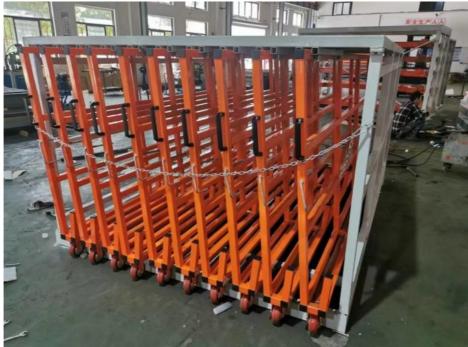

## More Images

#### **ABOUT THE VERTICAL SHEET RACK**

The Vertical Sheet Rack from Roll Out Racks is designed for storage of smaller pieces, cut pieces, partial sheets, and leftovers from cutting and other operations.

It can stores a variety of sizes and shapes of sheet material, held vertically on a rolling drawer that facilitates loading and unloading.

Brand Name Qifei

Product name Warehouse Heavy Duty Hand Cranked Metal Sheet Racking

### The key features of a vertical roll-out sheet rack:

- 1. Sheets will be quick overview and selected easily
- 2. Roll out sliding units can be pulled out 100%.
- 3. Loading capacity is 200-1500kgs per roll out unit
- 4. Single people can operate easily ,so save time and labor.

- 8. The Vertical Sheet Rack is small and compact, can be placed close to the operating equipment.
- 9. Each sheet is available quickly, easily, and safely.
- 10. Each frame section holds up to 15 roll out mounts.
- 11. Rapid access to sheets makes for reduced operating costs.

- 5. 3 degree slant to prevent slipping sheets and protect valuable metal material
- 6. Save space and make workshop more clean and orderly, also keep worker safe.
- 7. Vertical rack can be designed"front-back"and "left-right"move style