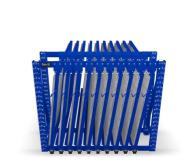

#### **ABOUT THE VERTICAL SHEET RACK**

The Vertical Sheet Rack from Roll Out Racks is designed for storage of smaller pieces, cut pieces, partial sheets, and leftovers from cutting and other operations.

It can stores a variety of sizes and shapes of sheet material, held vertically on a rolling drawer that facilitates loading and unloading.

Brand Name Qifei

Product name Warehouse Heavy Duty Hand Cranked Metal Sheet Racking

### The key features of a vertical roll-out sheet rack:

- 1. Sheets will be quick overview and selected easily
- 2. Roll out sliding units can be pulled out 100%.
- 3. Loading capacity is 200-1500kgs per roll out unit
- 4. Single people can operate easily ,so save time and labor.

- 8. The Vertical Sheet Rack is small and compact, can be placed close to the operating equipment.
- 9. Each sheet is available quickly, easily, and safely.
- 10. Each frame section holds up to 15 roll out mounts.
- 11. Rapid access to sheets makes for reduced operating costs.

- 5. 3 degree slant to prevent slipping sheets and protect valuable metal material
- 6. Save space and make workshop more clean and orderly, also keep worker safe.
- 7. Vertical rack can be designed"front-back"and "left-right"move style