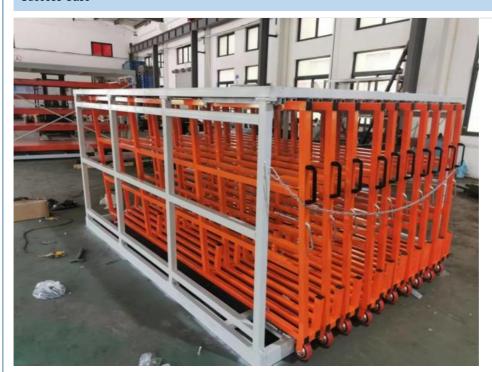

## More Images

#### **ABOUT THE VERTICAL SHEET RACK**

The Vertical Sheet Rack from Roll Out Racks is designed for storage of smaller pieces, cut pieces, partial sheets, and leftovers from cutting and other operations.

It can stores a variety of sizes and shapes of sheet material, held vertically on a rolling drawer that facilitates loading and unloading.

Brand Name Qifei

Product name Warehouse Heavy Duty Hand Cranked Metal Sheet Racking

### The key features of a vertical roll-out sheet rack:

- 1. Sheets will be quick overview and selected easily
- 2. Roll out sliding units can be pulled out 100%.
- 3. Loading capacity is 200-1500kgs per roll out unit
- 4. Single people can operate easily ,so save time and labor.

- 8. The Vertical Sheet Rack is small and compact, can be placed close to the operating equipment.
- 9. Each sheet is available quickly, easily, and safely.
- 10. Each frame section holds up to 15 roll out mounts.
- 11. Rapid access to sheets makes for reduced operating costs.

- 5. 3 degree slant to prevent slipping sheets and protect valuable metal material
- 6. Save space and make workshop more clean and orderly, also keep worker safe.
- 7. Vertical rack can be designed"front-back"and "left-right"move style