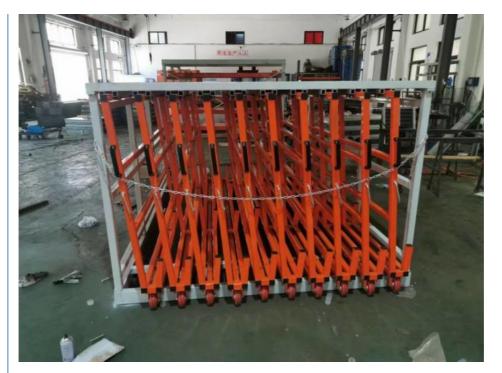

## More Images

#### **ABOUT THE VERTICAL SHEET RACK**

The Vertical Sheet Rack from Roll Out Racks is designed for storage of smaller pieces, cut pieces, partial sheets, and leftovers from cutting and other operations.

It can stores a variety of sizes and shapes of sheet material, held vertically on a rolling drawer that facilitates loading and unloading.

Brand Name Qifei

Product name Warehouse Heavy Duty Hand Cranked Metal Sheet Racking

### The key features of a vertical roll-out sheet rack:

- 1. Sheets will be quick overview and selected easily
- 2. Roll out sliding units can be pulled out 100%.
- 3. Loading capacity is 200-1500kgs per roll out unit
- 4. Single people can operate easily ,so save time and labor.

- 8. The Vertical Sheet Rack is small and compact, can be placed close to the operating equipment.
- 9. Each sheet is available quickly, easily, and safely.
- 10. Each frame section holds up to 15 roll out mounts.
- 11. Rapid access to sheets makes for reduced operating costs.

- 5. 3 degree slant to prevent slipping sheets and protect valuable metal material
- 6. Save space and make workshop more clean and orderly, also keep worker safe.
- 7. Vertical rack can be designed"front-back"and "left-right"move style