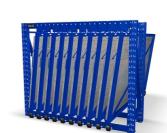

#### **ABOUT THE VERTICAL SHEET RACK**

The Vertical Sheet Rack from Roll Out Racks is designed for storage of smaller pieces, cut pieces, partial sheets, and leftovers from cutting and other operations.

It can stores a variety of sizes and shapes of sheet material, held vertically on a rolling drawer that facilitates loading and unloading.

Brand Name Qifei

Product name Warehouse Heavy Duty Hand Cranked Metal Sheet Racking

### The key features of a vertical roll-out sheet rack:

- 1. Sheets will be quick overview and selected easily
- 2. Roll out sliding units can be pulled out 100%.
- 3. Loading capacity is 200-1500kgs per roll out unit
- 4. Single people can operate easily ,so save time and labor.

- 8. The Vertical Sheet Rack is small and compact, can be placed close to the operating equipment.
- 9. Each sheet is available quickly, easily, and safely.
- 10. Each frame section holds up to 15 roll out mounts.
- 11. Rapid access to sheets makes for reduced operating costs.

- 5. 3 degree slant to prevent slipping sheets and protect valuable metal material
- 6. Save space and make workshop more clean and orderly, also keep worker safe.
- 7. Vertical rack can be designed"front-back"and "left-right"move style