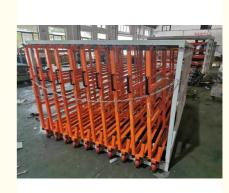

## ABOUT THE VERTICAL SHEET RACK

The Vertical Sheet Rack from Roll Out Racks is designed for storage of **smaller pieces**, **cut pieces**, **partial sheets**, **and leftovers from cutting and other operations**.

It can stores a variety of sizes and shapes of sheet material, held vertically on a rolling drawer that facilitates loading and unloading.

| 0                                                      | 0                                                                        |
|--------------------------------------------------------|--------------------------------------------------------------------------|
| Brand Name                                             | Qifei                                                                    |
| Product name                                           | Warehouse Heavy Duty Hand Cranked Metal Sheet Racking                    |
| Length                                                 | Customized                                                               |
| Width                                                  | Customized                                                               |
| Height                                                 | Customized                                                               |
| Capacity                                               | hundreds to thousands kg/layer                                           |
| Material                                               | Q235B                                                                    |
| OEM&ODM                                                | Available                                                                |
| Surface Treatment Galvanized/Powder Coating            |                                                                          |
| Color                                                  | Customized                                                               |
| General Use                                            | Warehouse Shelving/Rack, manufacturing or construction environments etc. |
| HS CODE                                                | 730890                                                                   |
| Packaging Details Plastic banding+Stretch film wrapped |                                                                          |
| The key features of a vertical roll-out sheet rack:    |                                                                          |

- 1. Sheets will be quick overview and selected easily
- 2. Roll out sliding units can be pulled out 100%.
- 3. Loading capacity is 200-1500kgs per roll out unit

4. Single people can operate easily ,so save time and labor.