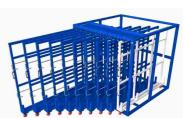

## ABOUT THE VERTICAL SHEET RACK

The Vertical Sheet Rack from Roll Out Racks is designed for storage of **smaller pieces**, **cut pieces**, **partial sheets**, **and leftovers from cutting and other operations**.

It can stores a variety of sizes and shapes of sheet material, held vertically on a rolling drawer that facilitates loading and unloading.

| 0                                                      | 0                                                                        |
|--------------------------------------------------------|--------------------------------------------------------------------------|
| Brand Name                                             | Qifei                                                                    |
| Product name                                           | Warehouse Heavy Duty Hand Cranked Metal Sheet Racking                    |
| Length                                                 | Customized                                                               |
| Width                                                  | Customized                                                               |
| Height                                                 | Customized                                                               |
| Capacity                                               | hundreds to thousands kg/layer                                           |
| Material                                               | Q235B                                                                    |
| OEM&ODM                                                | Available                                                                |
| Surface Treatment Galvanized/Powder Coating            |                                                                          |
| Color                                                  | Customized                                                               |
| General Use                                            | Warehouse Shelving/Rack, manufacturing or construction environments etc. |
| HS CODE                                                | 730890                                                                   |
| Packaging Details Plastic banding+Stretch film wrapped |                                                                          |
| The key features of a vertical roll-out sheet rack:    |                                                                          |