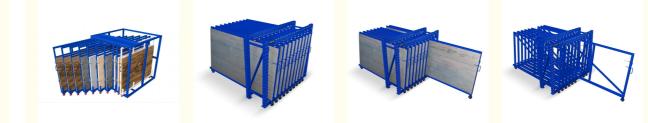

## ABOUT THE VERTICAL SHEET RACK

The Vertical Sheet Rack from Roll Out Racks is designed for storage of **smaller pieces**, **cut pieces**, **partial sheets**, **and leftovers from cutting and other operations**.

It can stores a variety of sizes and shapes of sheet material, held vertically on a rolling drawer that facilitates loading and unloading.

| 0                                                      | 0                                                                        |
|--------------------------------------------------------|--------------------------------------------------------------------------|
| Brand Name                                             | Qifei                                                                    |
| Product name                                           | Warehouse Heavy Duty Hand Cranked Metal Sheet Racking                    |
| Length                                                 | Customized                                                               |
| Width                                                  | Customized                                                               |
| Height                                                 | Customized                                                               |
| Capacity                                               | hundreds to thousands kg/layer                                           |
| Material                                               | Q235B                                                                    |
| OEM&ODM                                                | Available                                                                |
| Surface Treatment Galvanized/Powder Coating            |                                                                          |
| Color                                                  | Customized                                                               |
| General Use                                            | Warehouse Shelving/Rack, manufacturing or construction environments etc. |
| HS CODE                                                | 730890                                                                   |
| Packaging Details Plastic banding+Stretch film wrapped |                                                                          |
| The key features of a vertical roll-out sheet rack:    |                                                                          |

- 1. Sheets will be quick overview and selected easily
- 2. Roll out sliding units can be pulled out 100%.
- 3. Loading capacity is 200-1500kgs per roll out unit

4. Single people can operate easily ,so save time and labor.

5. 3 degree slant to prevent slipping sheets and protect

6. Save space and make workshop more clean and

7. Vertical rack can be designed"front-back"and "left-

valuable metal material

right"move style

orderly, also keep worker safe.

8. The Vertical Sheet Rack is small and compact, can be placed close to the operating equipment.

9. Each sheet is available quickly, easily, and safely.

- 10. Each frame section holds up to 15 roll out mounts.
- 11. Rapid access to sheets makes for reduced operating costs.