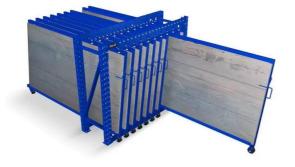

## ABOUT THE VERTICAL SHEET RACK

The Vertical Sheet Rack from Roll Out Racks is designed for storage of **smaller pieces**, **cut pieces**, **partial sheets**, **and leftovers from cutting and other operations**.

It can stores a variety of sizes and shapes of sheet material, held vertically on a rolling drawer that facilitates loading and unloading.

| 0                                                      | 0                                                                        |
|--------------------------------------------------------|--------------------------------------------------------------------------|
| Brand Name                                             | Qifei                                                                    |
| Product name                                           | Warehouse Heavy Duty Hand Cranked Metal Sheet Racking                    |
| Length                                                 | Customized                                                               |
| Width                                                  | Customized                                                               |
| Height                                                 | Customized                                                               |
| Capacity                                               | hundreds to thousands kg/layer                                           |
| Material                                               | Q235B                                                                    |
| OEM&ODM                                                | Available                                                                |
| Surface Treatment Galvanized/Powder Coating            |                                                                          |
| Color                                                  | Customized                                                               |
| General Use                                            | Warehouse Shelving/Rack, manufacturing or construction environments etc. |
| HS CODE                                                | 730890                                                                   |
| Packaging Details Plastic banding+Stretch film wrapped |                                                                          |
| The key features of a vertical roll-out sheet rack:    |                                                                          |

- 1. Sheets will be quick overview and selected easily
- 2. Roll out sliding units can be pulled out 100%.
- 3. Loading capacity is 200-1500kgs per roll out unit

4. Single people can operate easily ,so save time and labor.

5. 3 degree slant to prevent slipping sheets and protect

6. Save space and make workshop more clean and

7. Vertical rack can be designed"front-back"and "left-

valuable metal material

right"move style

orderly, also keep worker safe.

8. The Vertical Sheet Rack is small and compact, can be placed close to the operating equipment.

9. Each sheet is available quickly, easily, and safely.

- 10. Each frame section holds up to 15 roll out mounts.
- 11. Rapid access to sheets makes for reduced operating costs.