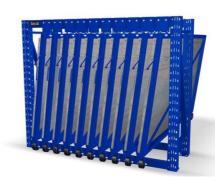

## ABOUT THE VERTICAL SHEET RACK

The Vertical Sheet Rack from Roll Out Racks is designed for storage of **smaller pieces**, **cut pieces**, **partial sheets**, **and leftovers from cutting and other operations**.

It can stores a variety of sizes and shapes of sheet material, held vertically on a rolling drawer that facilitates loading and unloading.

| 0                                                      | 0                                                                        |
|--------------------------------------------------------|--------------------------------------------------------------------------|
| Brand Name                                             | Qifei                                                                    |
| Product name                                           | Warehouse Heavy Duty Hand Cranked Metal Sheet Racking                    |
| Length                                                 | Customized                                                               |
| Width                                                  | Customized                                                               |
| Height                                                 | Customized                                                               |
| Capacity                                               | hundreds to thousands kg/layer                                           |
| Material                                               | Q235B                                                                    |
| OEM&ODM                                                | Available                                                                |
| Surface Treatment Galvanized/Powder Coating            |                                                                          |
| Color                                                  | Customized                                                               |
| General Use                                            | Warehouse Shelving/Rack, manufacturing or construction environments etc. |
| HS CODE                                                | 730890                                                                   |
| Packaging Details Plastic banding+Stretch film wrapped |                                                                          |
| The key features of a vertical roll-out sheet rack:    |                                                                          |

- 1. Sheets will be quick overview and selected easily
- 2. Roll out sliding units can be pulled out 100%.
- 3. Loading capacity is 200-1500kgs per roll out unit

4. Single people can operate easily ,so save time and labor.

5. 3 degree slant to prevent slipping sheets and protect

6. Save space and make workshop more clean and

7. Vertical rack can be designed"front-back"and "left-

valuable metal material

right"move style

orderly, also keep worker safe.

8. The Vertical Sheet Rack is small and compact, can be placed close to the operating equipment.

9. Each sheet is available quickly, easily, and safely.

- 10. Each frame section holds up to 15 roll out mounts.
- 11. Rapid access to sheets makes for reduced operating costs.