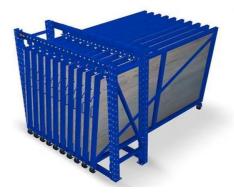

## ABOUT THE VERTICAL SHEET RACK

The Vertical Sheet Rack from Roll Out Racks is designed for storage of **smaller pieces**, **cut pieces**, **partial sheets**, **and leftovers from cutting and other operations**.

It can stores a variety of sizes and shapes of sheet material, held vertically on a rolling drawer that facilitates loading and unloading.

| 0                                                      | 0                                                                        |
|--------------------------------------------------------|--------------------------------------------------------------------------|
| Brand Name                                             | Qifei                                                                    |
| Product name                                           | Warehouse Heavy Duty Hand Cranked Metal Sheet Racking                    |
| Length                                                 | Customized                                                               |
| Width                                                  | Customized                                                               |
| Height                                                 | Customized                                                               |
| Capacity                                               | hundreds to thousands kg/layer                                           |
| Material                                               | Q235B                                                                    |
| OEM&ODM                                                | Available                                                                |
| Surface Treatment Galvanized/Powder Coating            |                                                                          |
| Color                                                  | Customized                                                               |
| General Use                                            | Warehouse Shelving/Rack, manufacturing or construction environments etc. |
| HS CODE                                                | 730890                                                                   |
| Packaging Details Plastic banding+Stretch film wrapped |                                                                          |
| The key features of a vertical roll-out sheet rack:    |                                                                          |

8. The Vertical Sheet Rack is small and compact, can be placed close to the operating equipment.

9. Each sheet is available quickly, easily, and safely.

- 10. Each frame section holds up to 15 roll out mounts.
- 11. Rapid access to sheets makes for reduced operating costs.