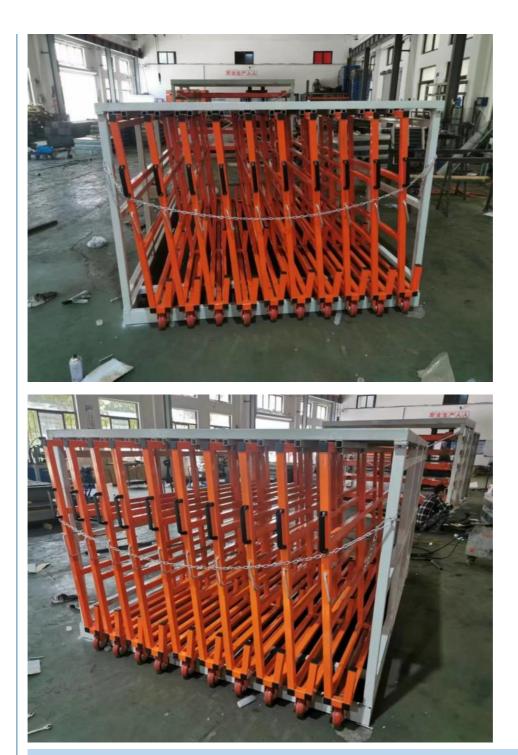

Proper selection and installation of a roll-out sheet rack can greatly improve organization, accessibility, and efficiency in sheet material storage and handling.