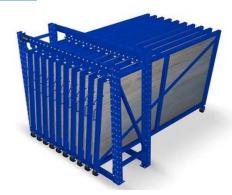

#### **ABOUT THE VERTICAL SHEET RACK**

The Vertical Sheet Rack from Roll Out Racks is designed for storage of smaller pieces, cut pieces, partial sheets, and leftovers from cutting and other operations.

It can stores a variety of sizes and shapes of sheet material, held vertically on a rolling drawer that facilitates loading and unloading.

Brand Name Qifei

Product name Warehouse Heavy Duty Hand Cranked Metal Sheet Racking

# The key features of a vertical roll-out sheet rack:

- 1. Sheets will be quick overview and selected easily
- 2. Roll out sliding units can be pulled out 100%.
- 3. Loading capacity is 200-1500kgs per roll out unit
- 4. Single people can operate easily ,so save time and labor.

- 5. 3 degree slant to prevent slipping sheets and protect valuable metal material
- 6. Save space and make workshop more clean and orderly, also keep worker safe.
- 7. Vertical rack can be designed"front-back"and "left-right"move style