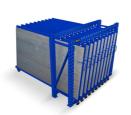

#### **ABOUT THE VERTICAL SHEET RACK**

The Vertical Sheet Rack from Roll Out Racks is designed for storage of smaller pieces, cut pieces, partial sheets, and leftovers from cutting and other operations.

It can stores a variety of sizes and shapes of sheet material, held vertically on a rolling drawer that facilitates loading and unloading.

Brand Name Qifei

Product name Warehouse Heavy Duty Hand Cranked Metal Sheet Racking

# The key features of a vertical roll-out sheet rack:

- 1. Sheets will be quick overview and selected easily
- 2. Roll out sliding units can be pulled out 100%.
- 3. Loading capacity is 200-1500kgs per roll out unit
- 4. Single people can operate easily ,so save time and labor.

- 5. 3 degree slant to prevent slipping sheets and protect valuable metal material
- 6. Save space and make workshop more clean and orderly, also keep worker safe.
- 7. Vertical rack can be designed"front-back"and "left-right"move style