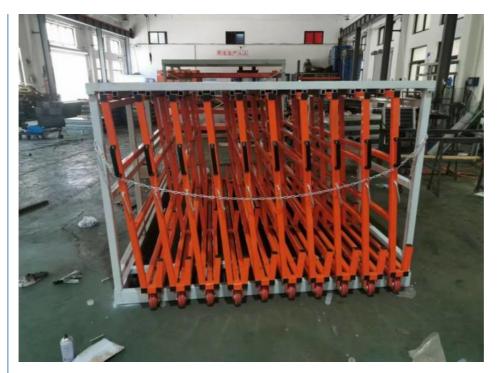

# More Images

#### **ABOUT THE VERTICAL SHEET RACK**

The Vertical Sheet Rack from Roll Out Racks is designed for storage of smaller pieces, cut pieces, partial sheets, and leftovers from cutting and other operations.

It can stores a variety of sizes and shapes of sheet material, held vertically on a rolling drawer that facilitates loading and unloading.

Brand Name Qifei

Product name Warehouse Heavy Duty Hand Cranked Metal Sheet Racking

# The key features of a vertical roll-out sheet rack:

- 1. Sheets will be quick overview and selected easily
- 2. Roll out sliding units can be pulled out 100%.
- 3. Loading capacity is 200-1500kgs per roll out unit
- 4. Single people can operate easily ,so save time and labor.

- 8. The Vertical Sheet Rack is small and compact, can be placed close to the operating equipment.
- 9. Each sheet is available quickly, easily, and safely.
- 10. Each frame section holds up to 15 roll out mounts.
- 11. Rapid access to sheets makes for reduced operating costs.

- 5. 3 degree slant to prevent slipping sheets and protect valuable metal material
- 6. Save space and make workshop more clean and orderly, also keep worker safe.
- 7. Vertical rack can be designed"front-back"and "left-right"move style