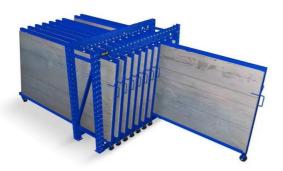

#### **ABOUT THE VERTICAL SHEET RACK**

The Vertical Sheet Rack from Roll Out Racks is designed for storage of smaller pieces, cut pieces, partial sheets, and leftovers from cutting and other operations.

It can stores a variety of sizes and shapes of sheet material, held vertically on a rolling drawer that facilitates loading and unloading.

Brand Name Qifei

Product name Warehouse Heavy Duty Hand Cranked Metal Sheet Racking

# The key features of a vertical roll-out sheet rack:

- 1. Sheets will be quick overview and selected easily
- 2. Roll out sliding units can be pulled out 100%.
- 3. Loading capacity is 200-1500kgs per roll out unit
- 4. Single people can operate easily ,so save time and labor.

- 5. 3 degree slant to prevent slipping sheets and protect valuable metal material
- 6. Save space and make workshop more clean and orderly, also keep worker safe.
- 7. Vertical rack can be designed"front-back"and "left-right"move style