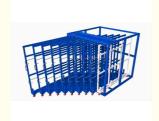

#### **ABOUT THE VERTICAL SHEET RACK**

The Vertical Sheet Rack from Roll Out Racks is designed for storage of smaller pieces, cut pieces, partial sheets, and leftovers from cutting and other operations.

It can stores a variety of sizes and shapes of sheet material, held vertically on a rolling drawer that facilitates loading and unloading.

Brand Name Qifei

Product name Warehouse Heavy Duty Hand Cranked Metal Sheet Racking

- 8. The Vertical Sheet Rack is small and compact, can be placed close to the operating equipment.
- 9. Each sheet is available quickly, easily, and safely.
- 10. Each frame section holds up to 15 roll out mounts.
- 11. Rapid access to sheets makes for reduced operating costs.