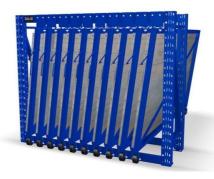

#### **ABOUT THE VERTICAL SHEET RACK**

The Vertical Sheet Rack from Roll Out Racks is designed for storage of smaller pieces, cut pieces, partial sheets, and leftovers from cutting and other operations.

It can stores a variety of sizes and shapes of sheet material, held vertically on a rolling drawer that facilitates loading and unloading.

Brand Name Qifei

Product name Warehouse Heavy Duty Hand Cranked Metal Sheet Racking

# The key features of a vertical roll-out sheet rack:

- 1. Sheets will be quick overview and selected easily
- 2. Roll out sliding units can be pulled out 100%.
- 3. Loading capacity is 200-1500kgs per roll out unit
- 4. Single people can operate easily ,so save time and labor.

- 8. The Vertical Sheet Rack is small and compact, can be placed close to the operating equipment.
- 9. Each sheet is available quickly, easily, and safely.
- 10. Each frame section holds up to 15 roll out mounts.
- 11. Rapid access to sheets makes for reduced operating costs.

- 5. 3 degree slant to prevent slipping sheets and protect valuable metal material
- 6. Save space and make workshop more clean and orderly, also keep worker safe.
- 7. Vertical rack can be designed"front-back"and "left-right"move style