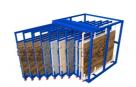

#### **ABOUT THE VERTICAL SHEET RACK**

The Vertical Sheet Rack from Roll Out Racks is designed for storage of smaller pieces, cut pieces, partial sheets, and leftovers from cutting and other operations.

It can stores a variety of sizes and shapes of sheet material, held vertically on a rolling drawer that facilitates loading and unloading.

Brand Name Qifei

Product name Warehouse Heavy Duty Hand Cranked Metal Sheet Racking

# The key features of a vertical roll-out sheet rack:

- 1. Sheets will be quick overview and selected easily
- 2. Roll out sliding units can be pulled out 100%.
- 3. Loading capacity is 200-1500kgs per roll out unit
- 4. Single people can operate easily ,so save time and labor.

- 8. The Vertical Sheet Rack is small and compact, can be placed close to the operating equipment.
- 9. Each sheet is available quickly, easily, and safely.
- 10. Each frame section holds up to 15 roll out mounts.
- 11. Rapid access to sheets makes for reduced operating costs.

- 5. 3 degree slant to prevent slipping sheets and protect valuable metal material
- 6. Save space and make workshop more clean and orderly, also keep worker safe.
- 7. Vertical rack can be designed"front-back"and "left-right"move style