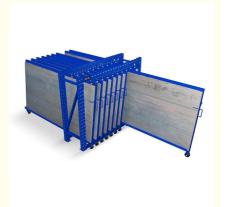

#### **ABOUT THE VERTICAL SHEET RACK**

The Vertical Sheet Rack from Roll Out Racks is designed for storage of smaller pieces, cut pieces, partial sheets, and leftovers from cutting and other operations.

It can stores a variety of sizes and shapes of sheet material, held vertically on a rolling drawer that facilitates loading and unloading.

Brand Name Qifei

Product name Warehouse Heavy Duty Hand Cranked Metal Sheet Racking

# The key features of a vertical roll-out sheet rack:

- 1. Sheets will be quick overview and selected easily
- 2. Roll out sliding units can be pulled out 100%.
- 3. Loading capacity is 200-1500kgs per roll out unit
- 4. Single people can operate easily ,so save time and labor.

- 8. The Vertical Sheet Rack is small and compact, can be placed close to the operating equipment.
- 9. Each sheet is available quickly, easily, and safely.
- 10. Each frame section holds up to 15 roll out mounts.
- 11. Rapid access to sheets makes for reduced operating costs.

- 5. 3 degree slant to prevent slipping sheets and protect valuable metal material
- 6. Save space and make workshop more clean and orderly, also keep worker safe.
- 7. Vertical rack can be designed"front-back"and "left-right"move style