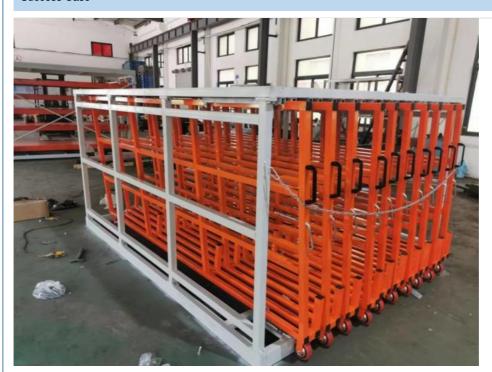

# More Images

#### **ABOUT THE VERTICAL SHEET RACK**

The Vertical Sheet Rack from Roll Out Racks is designed for storage of smaller pieces, cut pieces, partial sheets, and leftovers from cutting and other operations.

It can stores a variety of sizes and shapes of sheet material, held vertically on a rolling drawer that facilitates loading and unloading.

Brand Name Qifei

Product name Warehouse Heavy Duty Hand Cranked Metal Sheet Racking

# The key features of a vertical roll-out sheet rack:

- 1. Sheets will be quick overview and selected easily
- 2. Roll out sliding units can be pulled out 100%.
- 3. Loading capacity is 200-1500kgs per roll out unit
- 4. Single people can operate easily ,so save time and labor.

- 8. The Vertical Sheet Rack is small and compact, can be placed close to the operating equipment.
- 9. Each sheet is available quickly, easily, and safely.
- 10. Each frame section holds up to 15 roll out mounts.
- 11. Rapid access to sheets makes for reduced operating costs.

- 5. 3 degree slant to prevent slipping sheets and protect valuable metal material
- 6. Save space and make workshop more clean and orderly, also keep worker safe.
- 7. Vertical rack can be designed"front-back"and "left-right"move style