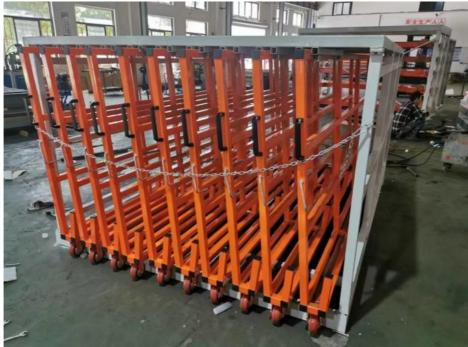

# More Images

#### **ABOUT THE VERTICAL SHEET RACK**

The Vertical Sheet Rack from Roll Out Racks is designed for storage of smaller pieces, cut pieces, partial sheets, and leftovers from cutting and other operations.

It can stores a variety of sizes and shapes of sheet material, held vertically on a rolling drawer that facilitates loading and unloading.

Brand Name Qifei

Product name Warehouse Heavy Duty Hand Cranked Metal Sheet Racking

# The key features of a vertical roll-out sheet rack:

- 1. Sheets will be quick overview and selected easily
- 2. Roll out sliding units can be pulled out 100%.
- 3. Loading capacity is 200-1500kgs per roll out unit
- 4. Single people can operate easily ,so save time and labor.

- 8. The Vertical Sheet Rack is small and compact, can be placed close to the operating equipment.
- 9. Each sheet is available quickly, easily, and safely.
- 10. Each frame section holds up to 15 roll out mounts.
- 11. Rapid access to sheets makes for reduced operating costs.

- 5. 3 degree slant to prevent slipping sheets and protect valuable metal material
- 6. Save space and make workshop more clean and orderly, also keep worker safe.
- 7. Vertical rack can be designed"front-back"and "left-right"move style