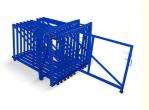

# The key features of a vertical roll-out sheet rack:

- 1. Sheets will be quick overview and selected easily
- 2. Roll out sliding units can be pulled out 100%.
- 3. Loading capacity is 200-1500kgs per roll out unit
- 4. Single people can operate easily ,so save time and labor.

- 8. The Vertical Sheet Rack is small and compact, can be placed close to the operating equipment.
- 9. Each sheet is available quickly, easily, and safely.
- 10. Each frame section holds up to 15 roll out mounts.
- 11. Rapid access to sheets makes for reduced operating costs.

- 5. 3 degree slant to prevent slipping sheets and protect valuable metal material
- 6. Save space and make workshop more clean and orderly, also keep worker safe.
- 7. Vertical rack can be designed"front-back"and "left-right"move style