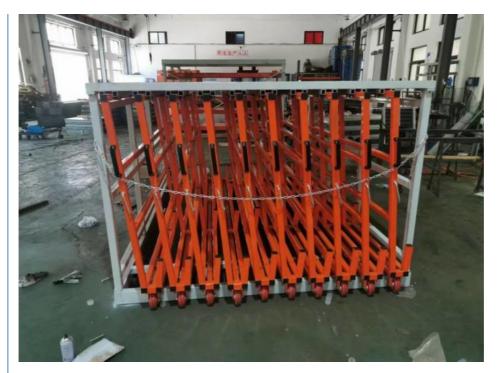

#### **ABOUT THE VERTICAL SHEET RACK**

The Vertical Sheet Rack from Roll Out Racks is designed for storage of smaller pieces, cut pieces, partial sheets, and leftovers from cutting and other operations.

It can stores a variety of sizes and shapes of sheet material, held vertically on a rolling drawer that facilitates loading and unloading.

Brand Name Qifei

Product name Warehouse Heavy Duty Hand Cranked Metal Sheet Racking

### The key features of a vertical roll-out sheet rack:

- 1. Sheets will be quick overview and selected easily
- 2. Roll out sliding units can be pulled out 100%.
- 3. Loading capacity is 200-1500kgs per roll out unit
- 4. Single people can operate easily ,so save time and labor.

- 8. The Vertical Sheet Rack is small and compact, can be placed close to the operating equipment.
- 9. Each sheet is available quickly, easily, and safely.
- 10. Each frame section holds up to 15 roll out mounts.
- 11. Rapid access to sheets makes for reduced operating costs.

- 5. 3 degree slant to prevent slipping sheets and protect valuable metal material
- 6. Save space and make workshop more clean and orderly, also keep worker safe.
- 7. Vertical rack can be designed"front-back"and "left-right"move style