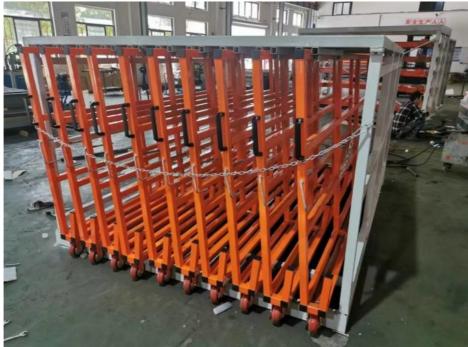

#### **ABOUT THE VERTICAL SHEET RACK**

The Vertical Sheet Rack from Roll Out Racks is designed for storage of smaller pieces, cut pieces, partial sheets, and leftovers from cutting and other operations.

It can stores a variety of sizes and shapes of sheet material, held vertically on a rolling drawer that facilitates loading and unloading.

Brand Name Qifei

Product name Warehouse Heavy Duty Hand Cranked Metal Sheet Racking

### The key features of a vertical roll-out sheet rack:

- 1. Sheets will be quick overview and selected easily
- 2. Roll out sliding units can be pulled out 100%.
- 3. Loading capacity is 200-1500kgs per roll out unit
- 4. Single people can operate easily ,so save time and labor.

- 8. The Vertical Sheet Rack is small and compact, can be placed close to the operating equipment.
- 9. Each sheet is available quickly, easily, and safely.
- 10. Each frame section holds up to 15 roll out mounts.
- 11. Rapid access to sheets makes for reduced operating costs.

- 5. 3 degree slant to prevent slipping sheets and protect valuable metal material
- 6. Save space and make workshop more clean and orderly, also keep worker safe.
- 7. Vertical rack can be designed"front-back"and "left-right"move style