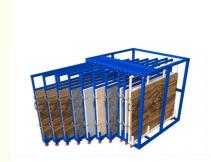

#### **ABOUT THE VERTICAL SHEET RACK**

The Vertical Sheet Rack from Roll Out Racks is designed for storage of smaller pieces, cut pieces, partial sheets, and leftovers from cutting and other operations.

It can stores a variety of sizes and shapes of sheet material, held vertically on a rolling drawer that facilitates loading and unloading.

Brand Name Qifei

Product name Warehouse Heavy Duty Hand Cranked Metal Sheet Racking

### The key features of a vertical roll-out sheet rack:

- 1. Sheets will be quick overview and selected easily
- 2. Roll out sliding units can be pulled out 100%.
- 3. Loading capacity is 200-1500kgs per roll out unit
- 4. Single people can operate easily ,so save time and labor.

- 8. The Vertical Sheet Rack is small and compact, can be placed close to the operating equipment.
- 9. Each sheet is available quickly, easily, and safely.
- 10. Each frame section holds up to 15 roll out mounts.
- 11. Rapid access to sheets makes for reduced operating costs.

- 5. 3 degree slant to prevent slipping sheets and protect valuable metal material
- 6. Save space and make workshop more clean and orderly, also keep worker safe.
- 7. Vertical rack can be designed"front-back"and "left-right"move style