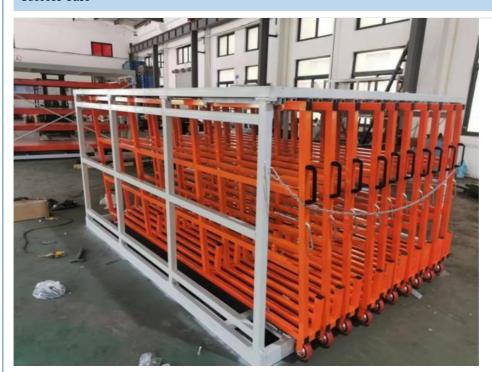

#### **ABOUT THE VERTICAL SHEET RACK**

The Vertical Sheet Rack from Roll Out Racks is designed for storage of smaller pieces, cut pieces, partial sheets, and leftovers from cutting and other operations.

It can stores a variety of sizes and shapes of sheet material, held vertically on a rolling drawer that facilitates loading and unloading.

Brand Name Qifei

Product name Warehouse Heavy Duty Hand Cranked Metal Sheet Racking

### The key features of a vertical roll-out sheet rack:

- 1. Sheets will be quick overview and selected easily
- 2. Roll out sliding units can be pulled out 100%.
- 3. Loading capacity is 200-1500kgs per roll out unit
- 4. Single people can operate easily ,so save time and labor.

- 8. The Vertical Sheet Rack is small and compact, can be placed close to the operating equipment.
- 9. Each sheet is available quickly, easily, and safely.
- 10. Each frame section holds up to 15 roll out mounts.
- 11. Rapid access to sheets makes for reduced operating costs.

- 5. 3 degree slant to prevent slipping sheets and protect valuable metal material
- 6. Save space and make workshop more clean and orderly, also keep worker safe.
- 7. Vertical rack can be designed"front-back"and "left-right"move style