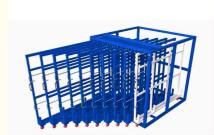

#### **ABOUT THE VERTICAL SHEET RACK**

The Vertical Sheet Rack from Roll Out Racks is designed for storage of smaller pieces, cut pieces, partial sheets, and leftovers from cutting and other operations.

It can stores a variety of sizes and shapes of sheet material, held vertically on a rolling drawer that facilitates loading and unloading.

Brand Name Qifei

Product name Warehouse Heavy Duty Hand Cranked Metal Sheet Racking

### The key features of a vertical roll-out sheet rack:

- 1. Sheets will be quick overview and selected easily
- 2. Roll out sliding units can be pulled out 100%.
- 3. Loading capacity is 200-1500kgs per roll out unit
- 4. Single people can operate easily ,so save time and labor.

- 8. The Vertical Sheet Rack is small and compact, can be placed close to the operating equipment.
- 9. Each sheet is available quickly, easily, and safely.
- 10. Each frame section holds up to 15 roll out mounts.
- 11. Rapid access to sheets makes for reduced operating costs.

- 5. 3 degree slant to prevent slipping sheets and protect valuable metal material
- 6. Save space and make workshop more clean and orderly, also keep worker safe.
- 7. Vertical rack can be designed"front-back"and "left-right"move style