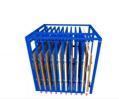

#### **ABOUT THE VERTICAL SHEET RACK**

The Vertical Sheet Rack from Roll Out Racks is designed for storage of smaller pieces, cut pieces, partial sheets, and leftovers from cutting and other operations.

It can stores a variety of sizes and shapes of sheet material, held vertically on a rolling drawer that facilitates loading and unloading.

Brand Name Qifei

Product name Warehouse Heavy Duty Hand Cranked Metal Sheet Racking

### The key features of a vertical roll-out sheet rack:

- 1. Sheets will be quick overview and selected easily
- 2. Roll out sliding units can be pulled out 100%.
- 3. Loading capacity is 200-1500kgs per roll out unit
- 4. Single people can operate easily ,so save time and labor.

- 8. The Vertical Sheet Rack is small and compact, can be placed close to the operating equipment.
- 9. Each sheet is available quickly, easily, and safely.
- 10. Each frame section holds up to 15 roll out mounts.
- 11. Rapid access to sheets makes for reduced operating costs.

- 5. 3 degree slant to prevent slipping sheets and protect valuable metal material
- 6. Save space and make workshop more clean and orderly, also keep worker safe.
- 7. Vertical rack can be designed"front-back"and "left-right"move style