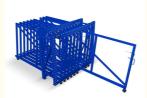

#### **ABOUT THE VERTICAL SHEET RACK**

The Vertical Sheet Rack from Roll Out Racks is designed for storage of smaller pieces, cut pieces, partial sheets, and leftovers from cutting and other operations.

It can stores a variety of sizes and shapes of sheet material, held vertically on a rolling drawer that facilitates loading and unloading.

Brand Name Qifei

Product name Warehouse Heavy Duty Hand Cranked Metal Sheet Racking

### The key features of a vertical roll-out sheet rack:

- 1. Sheets will be quick overview and selected easily
- 2. Roll out sliding units can be pulled out 100%.
- 3. Loading capacity is 200-1500kgs per roll out unit
- 4. Single people can operate easily ,so save time and labor.

- 8. The Vertical Sheet Rack is small and compact, can be placed close to the operating equipment.
- 9. Each sheet is available quickly, easily, and safely.
- 10. Each frame section holds up to 15 roll out mounts.
- 11. Rapid access to sheets makes for reduced operating costs.

- 5. 3 degree slant to prevent slipping sheets and protect valuable metal material
- 6. Save space and make workshop more clean and orderly, also keep worker safe.
- 7. Vertical rack can be designed"front-back"and "left-right"move style