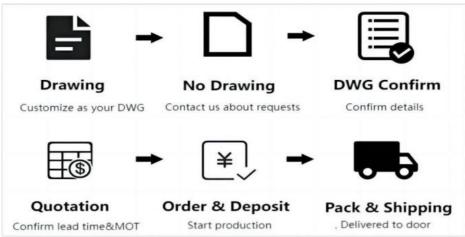

#### Co-operation Process

Before you put an order, please contact us first, we need to know:

- 1, The specification of your sheet, include Length/Width/Thickness.
- 2,The weight/drawer that you want.
- 3, Some other requests.