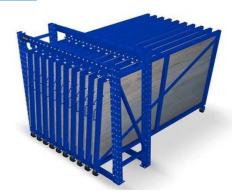

#### **ABOUT THE VERTICAL SHEET RACK**

The Vertical Sheet Rack from Roll Out Racks is designed for storage of smaller pieces, cut pieces, partial sheets, and leftovers from cutting and other operations.

It can stores a variety of sizes and shapes of sheet material, held vertically on a rolling drawer that facilitates loading and unloading.

Brand Name Qifei

Product name Warehouse Heavy Duty Hand Cranked Metal Sheet Racking

### The key features of a vertical roll-out sheet rack:

- 1. Sheets will be quick overview and selected easily
- 2. Roll out sliding units can be pulled out 100%.
- 3. Loading capacity is 200-1500kgs per roll out unit
- 4. Single people can operate easily ,so save time and labor.

- 8. The Vertical Sheet Rack is small and compact, can be placed close to the operating equipment.
- 9. Each sheet is available quickly, easily, and safely.
- 10. Each frame section holds up to 15 roll out mounts.
- 11. Rapid access to sheets makes for reduced operating costs.

- 5. 3 degree slant to prevent slipping sheets and protect valuable metal material
- 6. Save space and make workshop more clean and orderly, also keep worker safe.
- 7. Vertical rack can be designed"front-back"and "left-right"move style