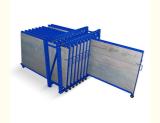

#### **ABOUT THE VERTICAL SHEET RACK**

The Vertical Sheet Rack from Roll Out Racks is designed for storage of smaller pieces, cut pieces, partial sheets, and leftovers from cutting and other operations.

It can stores a variety of sizes and shapes of sheet material, held vertically on a rolling drawer that facilitates loading and unloading.

Brand Name Qifei

Product name Warehouse Heavy Duty Hand Cranked Metal Sheet Racking

### The key features of a vertical roll-out sheet rack:

- 1. Sheets will be quick overview and selected easily
- 2. Roll out sliding units can be pulled out 100%.
- 3. Loading capacity is 200-1500kgs per roll out unit
- 4. Single people can operate easily ,so save time and labor.

- 8. The Vertical Sheet Rack is small and compact, can be placed close to the operating equipment.
- 9. Each sheet is available quickly, easily, and safely.
- 10. Each frame section holds up to 15 roll out mounts.
- 11. Rapid access to sheets makes for reduced operating costs.

- 5. 3 degree slant to prevent slipping sheets and protect valuable metal material
- 6. Save space and make workshop more clean and orderly, also keep worker safe.
- 7. Vertical rack can be designed"front-back"and "left-right"move style