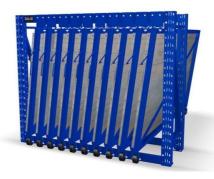

#### **ABOUT THE VERTICAL SHEET RACK**

The Vertical Sheet Rack from Roll Out Racks is designed for storage of smaller pieces, cut pieces, partial sheets, and leftovers from cutting and other operations.

It can stores a variety of sizes and shapes of sheet material, held vertically on a rolling drawer that facilitates loading and unloading.

Brand Name Qifei

Product name Warehouse Heavy Duty Hand Cranked Metal Sheet Racking

### The key features of a vertical roll-out sheet rack:

- 1. Sheets will be quick overview and selected easily
- 2. Roll out sliding units can be pulled out 100%.
- 3. Loading capacity is 200-1500kgs per roll out unit
- 4. Single people can operate easily ,so save time and labor.

- 8. The Vertical Sheet Rack is small and compact, can be placed close to the operating equipment.
- 9. Each sheet is available quickly, easily, and safely.
- 10. Each frame section holds up to 15 roll out mounts.
- 11. Rapid access to sheets makes for reduced operating costs.

- 5. 3 degree slant to prevent slipping sheets and protect valuable metal material
- 6. Save space and make workshop more clean and orderly, also keep worker safe.
- 7. Vertical rack can be designed"front-back"and "left-right"move style