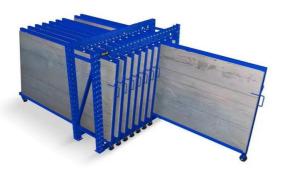

#### **ABOUT THE VERTICAL SHEET RACK**

The Vertical Sheet Rack from Roll Out Racks is designed for storage of smaller pieces, cut pieces, partial sheets, and leftovers from cutting and other operations.

It can stores a variety of sizes and shapes of sheet material, held vertically on a rolling drawer that facilitates loading and unloading.

Brand Name Qifei

Product name Warehouse Heavy Duty Hand Cranked Metal Sheet Racking

### The key features of a vertical roll-out sheet rack:

- 1. Sheets will be quick overview and selected easily
- 2. Roll out sliding units can be pulled out 100%.
- 3. Loading capacity is 200-1500kgs per roll out unit
- 4. Single people can operate easily ,so save time and labor.

- 8. The Vertical Sheet Rack is small and compact, can be placed close to the operating equipment.
- 9. Each sheet is available quickly, easily, and safely.
- 10. Each frame section holds up to 15 roll out mounts.
- 11. Rapid access to sheets makes for reduced operating costs.

- 5. 3 degree slant to prevent slipping sheets and protect valuable metal material
- 6. Save space and make workshop more clean and orderly, also keep worker safe.
- 7. Vertical rack can be designed"front-back"and "left-right"move style