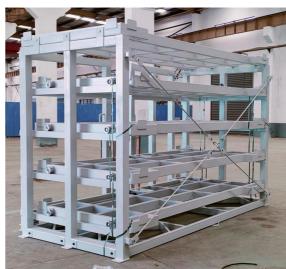

#### **Product Description**

A roll-out sheet rack is a type of storage system that allows for easy access and organization of large, flat sheets like metal, wood, or plastic. There are two types of sheet rack according to the drive method: Hand Operated & Motor drive.

#### **Rack Construction:**

**Frame material:** Often made of steel, aluminum for strength and durability.

**Roller system:** Smooth-rolling casters or bearings that allow the racks to extend out.

**Shelving:** Adjustable, reinforced shelves to hold the sheet materials.

#### **Roll-Out Mechanism:**

**Extension length:** How far the rack can roll out from the stationary frame.

**Locking system**: To secure the rack in the extended or retracted positions.

**Ergonomics**: The ease of operating the roll-out mechanism.