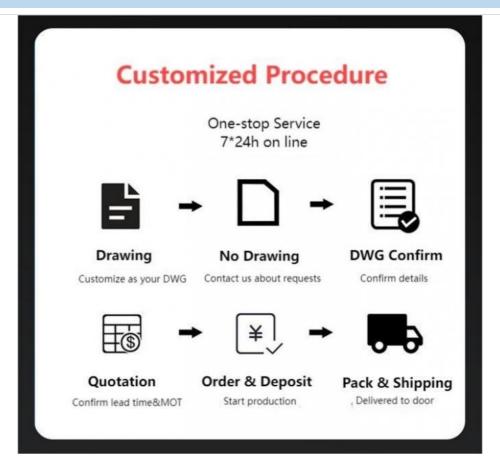

:** Vertically adjustable to fit different sheet thicknesses.

## **Safety and Compliance:**

**Load ratings:** Ensuring the rack can safely support the intended weights.

**Stability:** Preventing tipping or collapse when extended or loaded.

**Regulatory standards:** Meeting any industry or workplace safety requirements.



The specific parameters will depend on **the application**, **sheet materials**, **volume**, **and workflow needs**. Proper selection and installation of a roll-out sheet rack can greatly improve organization, accessibility, and efficiency in sheet material storage and handling.

## If you have any need, don't hesitate, just contact us!

#### Our Advantages









Success Case





Company Profile

## Welcome to visit our company









#### Co-operation Process



#### FAQ

- Q: Are you manufacturer or trading company?
- A: We are experienced manufacturer in the warehouse storage industry.
- Q: How is your delivery time?
- A: Generally, it is within 20 days against formal order and deposit. It also depends on other factors such as order quantity.
- Q: What is the payment term?
- A: T/T 30% as deposit, and 70% before delivery. We'll show you the photos of the products and packages before you pay the balance.
- Q: What is your terms of delivery?
- A: EXW, FOB
- Q: Are samples available?
- A: Yes, We can supply the sample if we have ready parts in stock, but the customers have to pay the sample cost and the courier cost.
- Q: What is the minimum order quantity?
- A: Generally, MOQ is 10sets.
- Q: Can I make my own brand and designed products?
- A: Ye