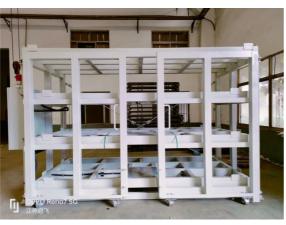

## More Images

#### **Product Description**

A roll-out sheet rack is a type of storage system that allows for easy access and organization of large, flat sheets like metal, wood, or plastic. There are two types of sheet rack according to the drive method: Hand Operated & Motor drive.

#### **Hand Operated Roll-out Sheet Rack**

**Motor Drive Roll-Out Sheet Rack** 

Brand Name Qifei

Product name Warehouse Heavy Duty Hand Cranked Metal Sheet Racking

LengthCustomizedWidthCustomizedHeightCustomized