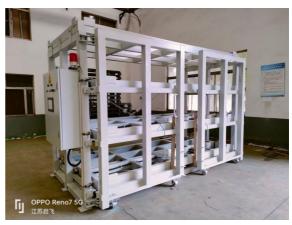

## More Images

#### **Product Description**

A roll-out sheet rack is a type of storage system that allows for easy access and organization of large, flat sheets like metal, wood, or plastic. There are two types of sheet rack according to the drive method: Hand Operated & Motor drive.

#### **Hand Operated Roll-out Sheet Rack**

**Motor Drive Roll-Out Sheet Rack** 

Brand Name Qifei

Product name Warehouse Heavy Duty Hand Cranked Metal Sheet Racking

LengthCustomizedWidthCustomizedHeightCustomized