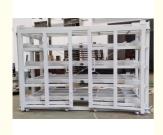

## More Images

#### **Rack Construction:**

**Frame material:** Often made of steel, aluminum for strength and durability.

**Roller system:** Smooth-rolling casters or bearings that allow the racks to extend out.

**Shelving:** Adjustable, reinforced shelves to hold the sheet materials.

#### **Dimensions:**

**Rack size:** Width, depth, and height to accommodate the desired sheet sizes.

**Shelf spacing:** Vertically adjustable to fit different sheet thicknesses.