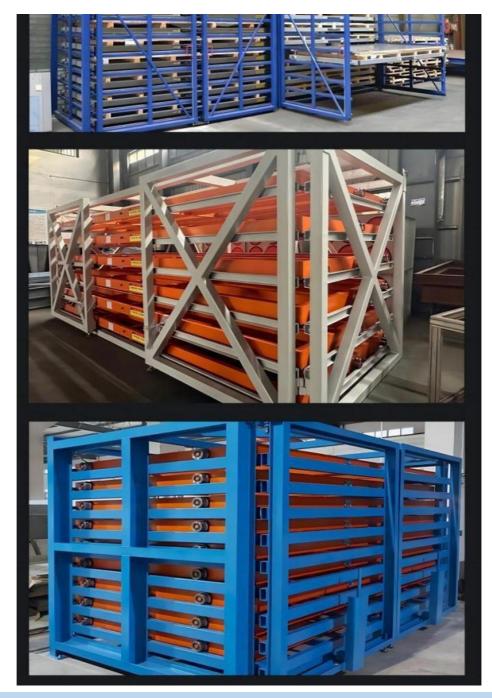

## More Images

#### **Product Description**

A roll-out sheet rack is a type of storage system that allows for easy access and organization of large, flat sheets like metal, wood, or plastic. There are two types of sheet rack according to the drive method: Hand Operated & Motor drive.

#### **Hand Operated Roll-out Sheet Rack**

**Motor Drive Roll-Out Sheet Rack** 

Brand Name Qifei

Product name Warehouse Heavy Duty Hand Cranked Metal Sheet Racking

LengthCustomizedWidthCustomizedHeightCustomized