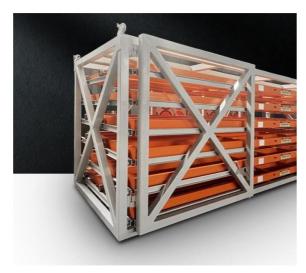

## More Images

#### **Rack Construction:**

**Frame material:** Often made of steel, aluminum for strength and durability.

**Roller system:** Smooth-rolling casters or bearings that allow the racks to extend out.

**Shelving:** Adjustable, reinforced shelves to hold the sheet materials.

#### **Sheet Retention:**

**Retaining lips or guides**: To prevent sheets from sliding off the shelves.

**Adjustable stops**: To customize the shelf depth for different sheet sizes.

**Anti-tilt features**: To improve stability and safety when extended.