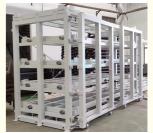

#### **Product Description**

A roll-out sheet rack is a type of storage system that allows for easy access and organization of large, flat sheets like metal, wood, or plastic. There are two types of sheet rack according to the drive method: Hand Operated & Motor drive.

#### **Rack Construction:**

**Frame material:** Often made of steel, aluminum for strength and durability.

**Roller system:** Smooth-rolling casters or bearings that allow the racks to extend out.

**Shelving:** Adjustable, reinforced shelves to hold the sheet materials.

#### **Roll-Out Mechanism:**

**Extension length:** How far the rack can roll out from the stationary frame.

**Locking system**: To secure the rack in the extended or retracted positions.

**Ergonomics**: The ease of operating the roll-out mechanism.