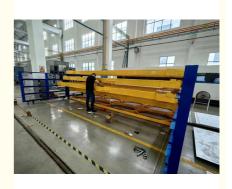

#### **Product Description**

A roll-out sheet rack is a type of storage system that allows for easy access and organization of large, flat sheets like metal, wood, or plastic. There are two types of sheet rack according to the drive method: Hand Operated & Motor drive.

#### **Hand Operated Roll-out Sheet Rack**

**Motor Drive Roll-Out Sheet Rack** 

Brand Name Qifei

Product name Warehouse Heavy Duty Hand Cranked Metal Sheet Racking

LengthCustomizedWidthCustomizedHeightCustomized

#### **Rack Construction:**

**Frame material:** Often made of steel, aluminum for strength and durability.

**Roller system:** Smooth-rolling casters or bearings that allow the racks to extend out.

**Shelving:** Adjustable, reinforced shelves to hold the sheet materials.