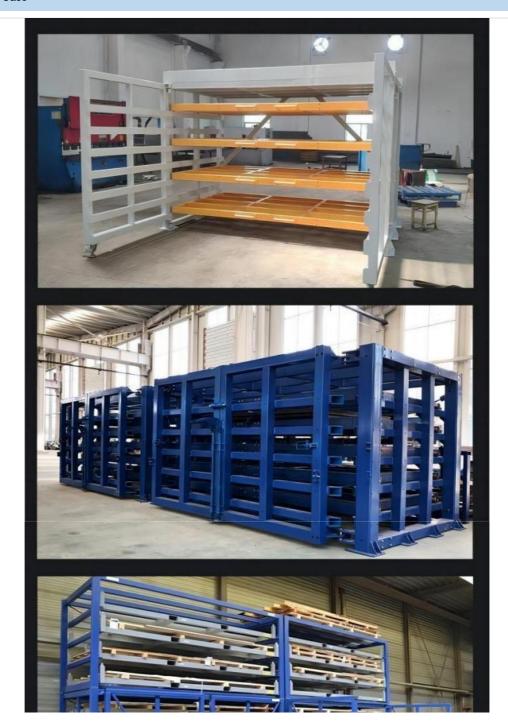

## More Images

#### **Product Description**

A roll-out sheet rack is a type of storage system that allows for easy access and organization of large, flat sheets like metal, wood, or plastic. There are two types of sheet rack according to the drive method: Hand Operated & Motor drive.

#### **Hand Operated Roll-out Sheet Rack**

**Motor Drive Roll-Out Sheet Rack** 

Brand Name Qifei

Product name Warehouse Heavy Duty Hand Cranked Metal Sheet Racking

LengthCustomizedWidthCustomizedHeightCustomized