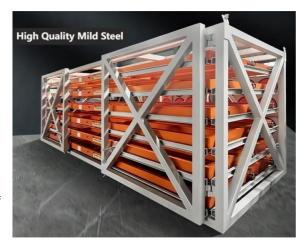

## More Images

#### **Rack Construction:**

**Frame material:** Often made of steel, aluminum for strength and durability.

**Roller system:** Smooth-rolling casters or bearings that allow the racks to extend out.

**Shelving:** Adjustable, reinforced shelves to hold the sheet materials.

#### **Sheet Retention:**

**Retaining lips or guides**: To prevent sheets from sliding off the shelves.

**Adjustable stops**: To customize the shelf depth for different sheet sizes.

**Anti-tilt features**: To improve stability and safety when extended.