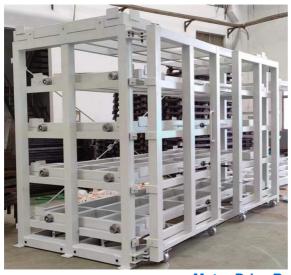

#### **Product Description**

A roll-out sheet rack is a type of storage system that allows for easy access and organization of large, flat sheets like metal, wood, or plastic. There are two types of sheet rack according to the drive method: Hand Operated & Motor drive.

#### **Rack Construction:**

**Frame material:** Often made of steel, aluminum for strength and durability.

**Roller system:** Smooth-rolling casters or bearings that allow the racks to extend out.

**Shelving:** Adjustable, reinforced shelves to hold the sheet materials.

#### **Roll-Out Mechanism:**

**Extension length:** How far the rack can roll out from the stationary frame.

**Locking system**: To secure the rack in the extended or retracted positions.

**Ergonomics**: The ease of operating the roll-out mechanism.