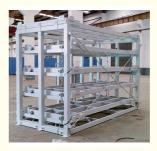

#### **Product Description**

A roll-out sheet rack is a type of storage system that allows for easy access and organization of large, flat sheets like metal, wood, or plastic. There are two types of sheet rack according to the drive method: Hand Operated & Motor drive.

#### **Rack Construction:**

**Frame material:** Often made of steel, aluminum for strength and durability.

**Roller system:** Smooth-rolling casters or bearings that allow the racks to extend out.

**Shelving:** Adjustable, reinforced shelves to hold the sheet materials.

#### **Roll-Out Mechanism:**

**Extension length:** How far the rack can roll out from the stationary frame.

**Locking system**: To secure the rack in the extended or retracted positions.

**Ergonomics**: The ease of operating the roll-out mechanism.