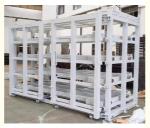

## More Images

#### **Rack Construction:**

**Frame material:** Often made of steel, aluminum for strength and durability.

**Roller system:** Smooth-rolling casters or bearings that allow the racks to extend out.

**Shelving:** Adjustable, reinforced shelves to hold the sheet materials.

#### **Dimensions:**

**Rack size:** Width, depth, and height to accommodate the desired sheet sizes.

**Shelf spacing:** Vertically adjustable to fit different sheet thicknesses.