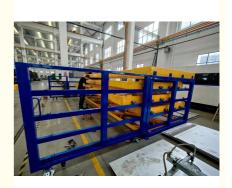

# 6000mm Length Roll Out Sheet Rack For Special Purpose And Combined Mobility Efficiency

#### **Product Description**

A roll-out sheet rack is a type of storage system that allows for easy access and organization of large, flat sheets like metal, wood, or plastic. There are two types of sheet rack according to the drive method: Hand Operated & Motor drive.

#### **Rack Construction:**

**Frame material:** Often made of steel, aluminum for strength and durability.

**Roller system:** Smooth-rolling casters or bearings that allow the racks to extend out.

**Shelving:** Adjustable, reinforced shelves to hold the sheet materials.