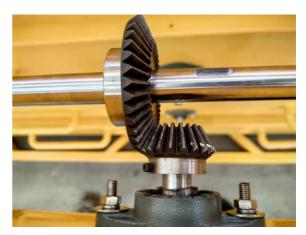

#### **Rack Construction:**

**Frame material:** Often made of steel, aluminum for strength and durability.

**Roller system:** Smooth-rolling casters or bearings that allow the racks to extend out.

**Shelving:** Adjustable, reinforced shelves to hold the sheet materials.

**Capacity:** The maximum weight the rack can safely support, typically ranging from hundreds to thousands of pounds.

#### **Roll-Out Mechanism:**

**Extension length:** How far the rack can roll out from the stationary frame.

**Locking system**: To secure the rack in the extended or retracted positions.

**Ergonomics**: The ease of operating the roll-out mechanism.