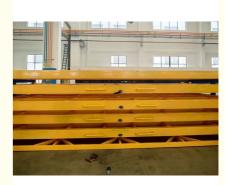

# 6000mm Length Roll Out Sheet Rack For Special Purpose And Combined Mobility Efficiency

#### **Product Description**

A roll-out sheet rack is a type of storage system that allows for easy access and organization of large, flat sheets like metal, wood, or plastic. There are two types of sheet rack according to the drive method: Hand Operated & Motor drive.

#### **Rack Construction:**

**Frame material:** Often made of steel, aluminum for strength and durability.

**Roller system:** Smooth-rolling casters or bearings that allow the racks to extend out.

**Shelving:** Adjustable, reinforced shelves to hold the sheet materials.