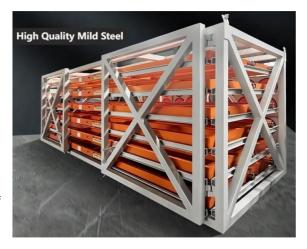

# More Images

#### **Product Description**

A roll-out sheet rack is a type of storage system that allows for easy access and organization of large, flat sheets like metal, wood, or plastic. There are two types of sheet rack according to the drive method: Hand Operated & Motor drive.

#### **Rack Construction:**

**Frame material:** Often made of steel, aluminum for strength and durability.

**Roller system:** Smooth-rolling casters or bearings that allow the racks to extend out.

**Shelving:** Adjustable, reinforced shelves to hold the sheet materials.

#### **Sheet Retention:**

**Retaining lips or guides**: To prevent sheets from sliding off the shelves.

**Adjustable stops**: To customize the shelf depth for different sheet sizes.

**Anti-tilt features**: To improve stability and safety when extended.