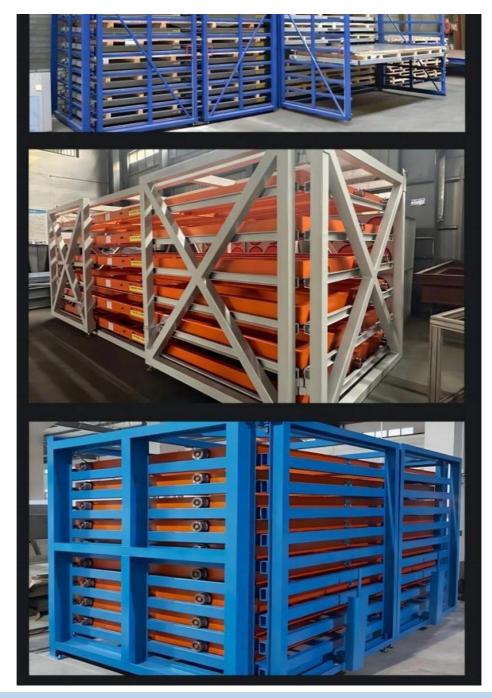

# More Images

#### **Product Description**

A roll-out sheet rack is a type of storage system that allows for easy access and organization of large, flat sheets like metal, wood, or plastic. There are two types of sheet rack according to the drive method: Hand Operated & Motor drive.

#### **Hand Operated Roll-out Sheet Rack**

**Motor Drive Roll-Out Sheet Rack** 

Brand Name Qifei

Product name Warehouse Heavy Duty Hand Cranked Metal Sheet Racking

LengthCustomizedWidthCustomizedHeightCustomized