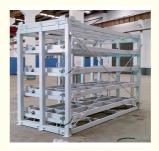

# 6000mm Length Roll Out Sheet Rack For Special Purpose And Combined Mobility Efficiency

#### **Product Description**

A roll-out sheet rack is a type of storage system that allows for easy access and organization of large, flat sheets like metal, wood, or plastic. There are two types of sheet rack according to the drive method: Hand Operated & Motor drive.

#### **Rack Construction:**

**Frame material:** Often made of steel, aluminum for strength and durability.

**Roller system:** Smooth-rolling casters or bearings that allow the racks to extend out.

**Shelving:** Adjustable, reinforced shelves to hold the sheet materials.