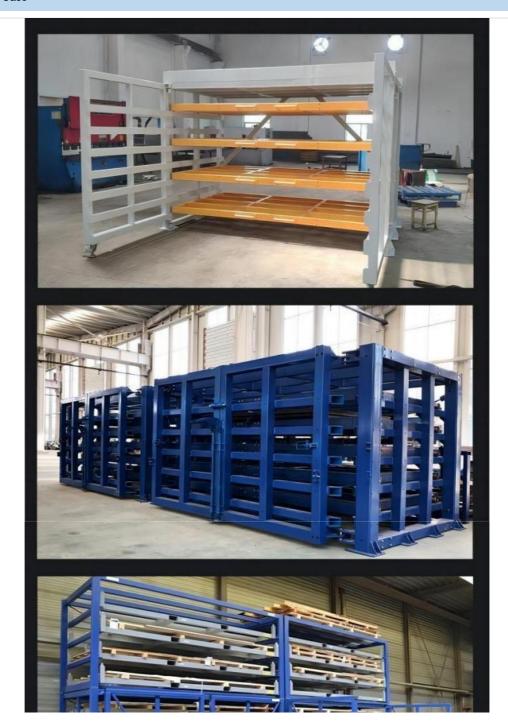

# More Images

#### **Product Description**

A roll-out sheet rack is a type of storage system that allows for easy access and organization of large, flat sheets like metal, wood, or plastic. There are two types of sheet rack according to the drive method: Hand Operated & Motor drive.

#### **Hand Operated Roll-out Sheet Rack**

**Motor Drive Roll-Out Sheet Rack** 

Brand Name Qifei

Product name Warehouse Heavy Duty Hand Cranked Metal Sheet Racking

LengthCustomizedWidthCustomizedHeightCustomized