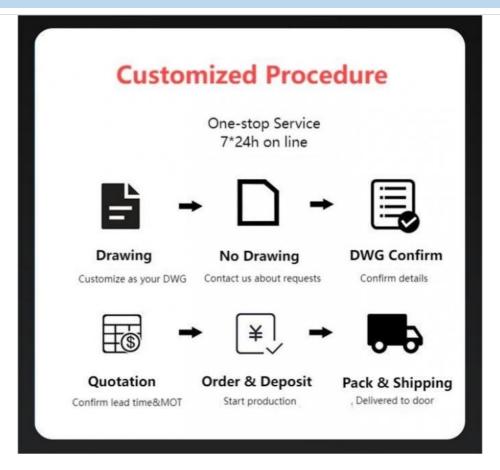

ng:** Vertically adjustable to fit different sheet thicknesses.

## **Safety and Compliance:**

**Load ratings:** Ensuring the rack can safely support the intended weights.

**Stability:** Preventing tipping or collapse when extended or loaded.

**Regulatory standards:** Meeting any industry or workplace safety requirements.



The specific parameters will depend on **the application**, **sheet materials**, **volume**, **and workflow needs**. Proper selection and installation of a roll-out sheet rack can greatly improve organization, accessibility, and efficiency in sheet material storage and handling.

# If you have any need, don't hesitate, just contact us!

#### Our Advantages









Success Case





Company Profile

# Welcome to visit our company









#### Co-operation Process



#### FAQ

- Q: Are you manufacturer or trading company?
- A: We are experienced manufacturer in the warehouse storage industry.
- Q: How is your delivery time?
- A: Generally, it is within 20 days against formal order and deposit. It also depends on other factors such as order quantity.
- Q: What is the payment term?
- A: T/T 30% as deposit, and 70% before delivery. We'll show you the photos of the products and packages before you pay the balance.
- Q: What is your terms of delivery?
- A: EXW, FOB
- Q: Are samples available?
- A: Yes, We can supply the sample if we have ready parts in stock, but the customers have to pay the sample cost and the courier cost.
- Q: What is the minimum order quantity?
- A: Generally, MOQ is 10sets.
- Q: Can I make my own brand and designed products?
- A: Ye