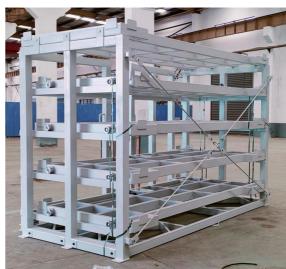

# More Images

#### **Product Description**

A roll-out sheet rack is a type of storage system that allows for easy access and organization of large, flat sheets like metal, wood, or plastic. There are two types of sheet rack according to the drive method: Hand Operated & Motor drive.

#### **Rack Construction:**

**Frame material:** Often made of steel, aluminum for strength and durability.

**Roller system:** Smooth-rolling casters or bearings that allow the racks to extend out.

**Shelving:** Adjustable, reinforced shelves to hold the sheet materials.