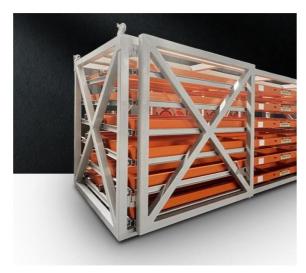

# More Images

#### **Product Description**

A roll-out sheet rack is a type of storage system that allows for easy access and organization of large, flat sheets like metal, wood, or plastic. There are two types of sheet rack according to the drive method: Hand Operated & Motor drive.

#### **Rack Construction:**

**Frame material:** Often made of steel, aluminum for strength and durability.

**Roller system:** Smooth-rolling casters or bearings that allow the racks to extend out.

**Shelving:** Adjustable, reinforced shelves to hold the sheet materials.

#### **Sheet Retention:**

**Retaining lips or guides**: To prevent sheets from sliding off the shelves.

**Adjustable stops**: To customize the shelf depth for different sheet sizes.

**Anti-tilt features**: To improve stability and safety when extended.