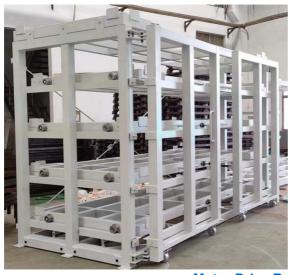

# More Images

#### **Product Description**

A roll-out sheet rack is a type of storage system that allows for easy access and organization of large, flat sheets like metal, wood, or plastic. There are two types of sheet rack according to the drive method: Hand Operated & Motor drive.

#### **Rack Construction:**

**Frame material:** Often made of steel, aluminum for strength and durability.

**Roller system:** Smooth-rolling casters or bearings that allow the racks to extend out.

**Shelving:** Adjustable, reinforced shelves to hold the sheet materials.