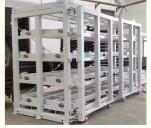

# More Images

#### **Product Description**

A roll-out sheet rack is a type of storage system that allows for easy access and organization of large, flat sheets like metal, wood, or plastic. There are two types of sheet rack according to the drive method: Hand Operated & Motor drive.

#### **Rack Construction:**

**Frame material:** Often made of steel, aluminum for strength and durability.

**Roller system:** Smooth-rolling casters or bearings that allow the racks to extend out.

**Shelving:** Adjustable, reinforced shelves to hold the sheet materials.