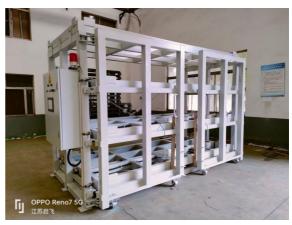

# More Images

#### **Product Description**

A roll-out sheet rack is a type of storage system that allows for easy access and organization of large, flat sheets like metal, wood, or plastic. There are two types of sheet rack according to the drive method: Hand Operated & Motor drive.

#### **Rack Construction:**

**Frame material:** Often made of steel, aluminum for strength and durability.

**Roller system:** Smooth-rolling casters or bearings that allow the racks to extend out.

**Shelving:** Adjustable, reinforced shelves to hold the sheet materials.