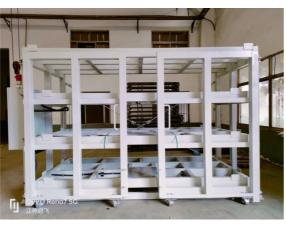

# More Images

#### **Product Description**

A roll-out sheet rack is a type of storage system that allows for easy access and organization of large, flat sheets like metal, wood, or plastic. There are two types of sheet rack according to the drive method: Hand Operated & Motor drive.

#### **Rack Construction:**

**Frame material:** Often made of steel, aluminum for strength and durability.

**Roller system:** Smooth-rolling casters or bearings that allow the racks to extend out.

**Shelving:** Adjustable, reinforced shelves to hold the sheet materials.