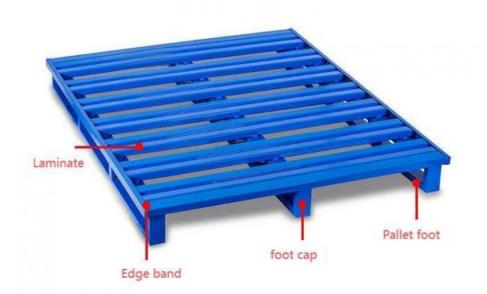

#### Product Description

**Steel Pallet** is becoming more and more popular all around the world. Steel pallet is made up of **support feet** and **face board**.

It can be sorted as two-way access type and four-way access type.

Our Advantages

- 1. The panel have half and full two type, can be selected according to demand
- 2. Edge band to strengthen the protection of the panel and reduce damage
- 3. Covering the outlet of the tubes on the feet4. As the pallet foot is the main part to bear the weight, so we use square tube.