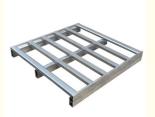

#### More Images

Transport Package:

Standard Export Packing

#### Product Description

**Steel Pallet** is becoming more and more popular all around the world. Steel pallet is made up of **support feet** and **face board**.

It can be sorted as two-way access type and four-way access type.

It is mainly used for ground storage, shelf storage, cargo transport and turnover, as container, stacking, handling and transportation of the place as a horizontal platform device unit load of goods and products, and is now an important warehousing and transportation industry auxiliary equipment one.