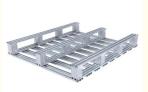

#### More Images

Transport Package:

Standard Export Packing

#### Product Description

**Steel Pallet** is becoming more and more popular all around the world. Steel pallet is made up of **support feet** and **face board**.

It can be sorted as two-way access type and four-way access type.

It is mainly used for ground storage, shelf storage, cargo transport and turnover, as container, stacking, handling and transportation of the place as a horizontal platform device unit load of goods and products, and is now an important warehousing and transportation industry auxiliary equipment one.