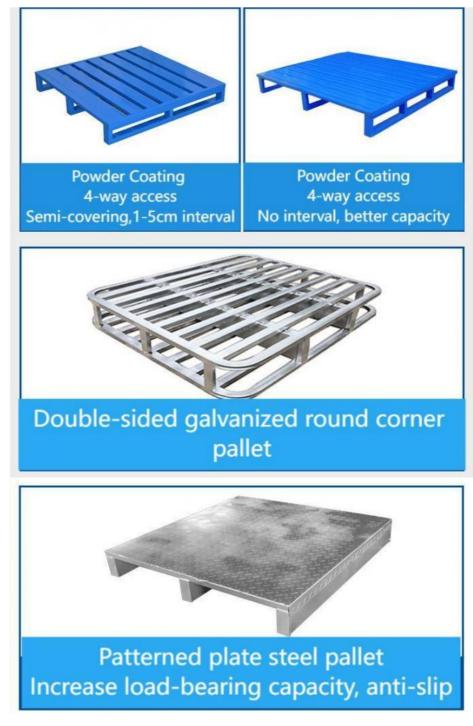

#### Product Description

**Steel Pallet** is becoming more and more popular all around the world. Steel pallet is made up of **support feet** and **face board**.

It can be sorted as two-way access type and four-way access type.

Our Advantages

- 1. The panel have half and full two type, can be selected according to demand
- 2. Edge band to strengthen the protection of the panel and reduce damage
- 3. Covering the outlet of the tubes on the feet4. As the pallet foot is the main part to bear the weight, so we use square tube.