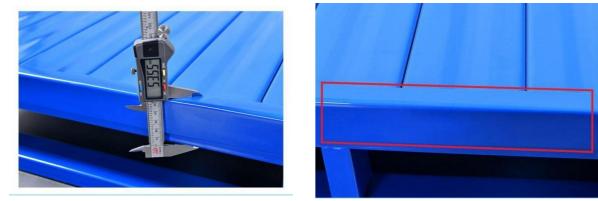

#### **DETAILS DISPLAY**

Thickening Material & Edge Bar Reinforcement

Our Advantages

- 1. The panel have half and full two type, can be selected according to demand
- 2. Edge band to strengthen the protection of the panel and reduce damage
- 3. Covering the outlet of the tubes on the feet4. As the pallet foot is the main part to bear the weight, so we use square tube.