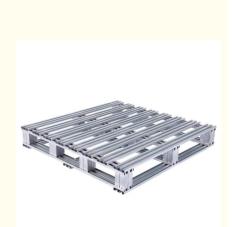

## **Development Galvanized 4 Way Forklift Access Steel Pallet for Workshop Stackable Goods**

**Basic Information** 

#### Product Description

**Steel Pallet** is becoming more and more popular all around the world. Steel pallet is made up of **support feet** and **face board**.

It can be sorted as two-way access type and four-way access type.

It is mainly used for ground storage, shelf storage, cargo transport and turnover, as container, stacking, handling and transportation of the place as a horizontal platform device unit load of goods and products, and is now an important warehousing and transportation industry auxiliary equipment one.