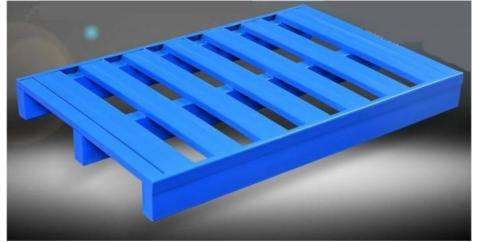

#### More Images

Transport Package:

Standard Export Packing

#### Product Description

**Steel Pallet** is becoming more and more popular all around the world. Steel pallet is made up of **support feet** and **face board**.

It can be sorted as two-way access type and four-way access type.

It is mainly used for ground storage, shelf storage, cargo transport and turnover, as container, stacking, handling and transportation of the place as a horizontal platform device unit load of goods and products, and is now an important warehousing and transportation industry auxiliary equipment one.