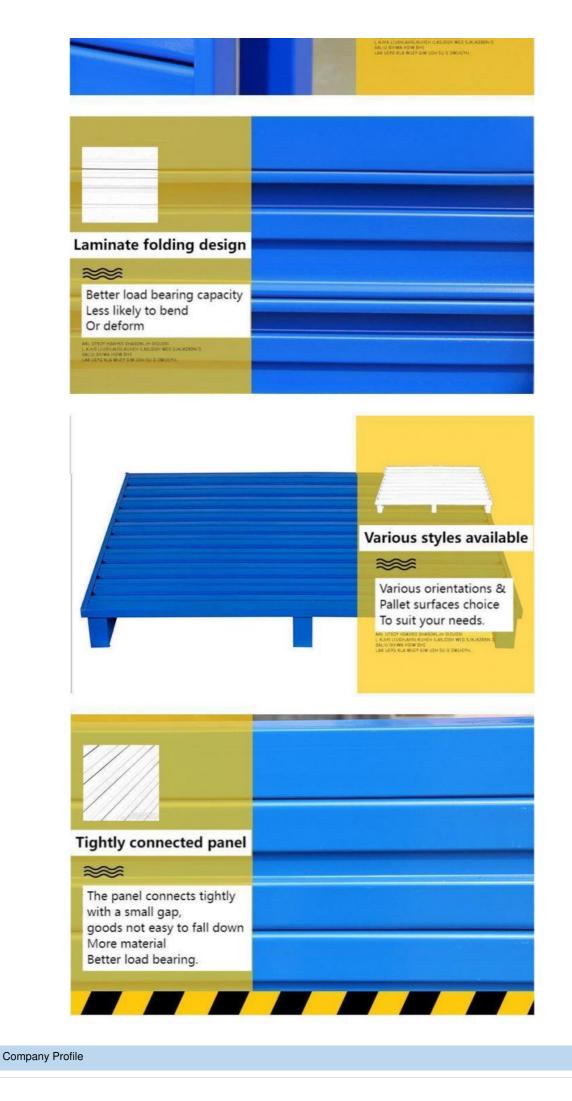

#### **DETAILS DISPLAY**

Thickening Material & Edge Bar Reinforcement

Our Advantages

- 1. The panel have half and full two type, can be selected according to demand
- 2. Edge band to strengthen the protection of the panel and reduce damage
- 3. Covering the outlet of the tubes on the feet4. As the pallet foot is the main part to bear the weight, so we use square tube.