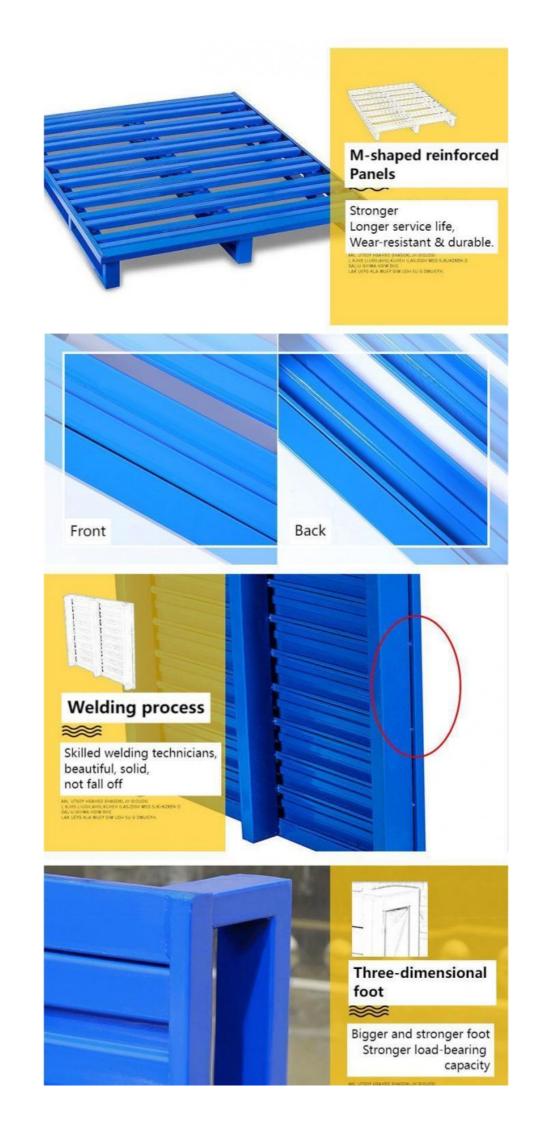

#### **DETAILS DISPLAY**

Thickening Material & Edge Bar Reinforcement

Our Advantages

- 1. The panel have half and full two type, can be selected according to demand
- 2. Edge band to strengthen the protection of the panel and reduce damage
- 3. Covering the outlet of the tubes on the feet4. As the pallet foot is the main part to bear the weight, so we use square tube.