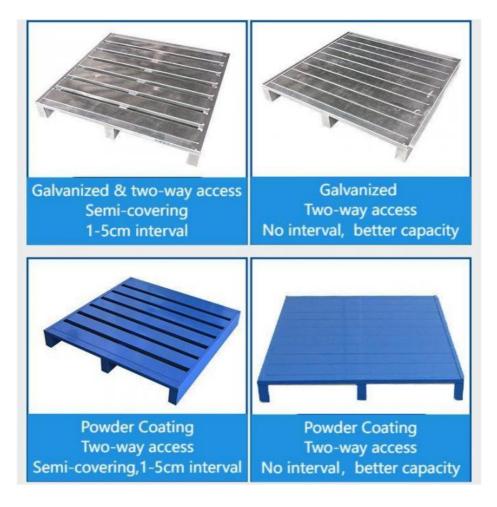

#### Product Description

**Steel Pallet** is becoming more and more popular all around the world. Steel pallet is made up of **support feet** and **face board**.

It can be sorted as two-way access type and four-way access type.

Our Advantages

- 1. The panel have half and full two type, can be selected according to demand
- 2. Edge band to strengthen the protection of the panel and reduce damage
- 3. Covering the outlet of the tubes on the feet4. As the pallet foot is the main part to bear the weight, so we use square tube.