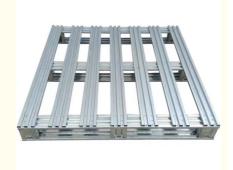

## **Development Galvanized 4 Way Forklift Access Steel Pallet for Workshop Stackable Goods**

**Basic Information** 

#### Product Description

**Steel Pallet** is becoming more and more popular all around the world. Steel pallet is made up of **support feet** and **face board**.

It can be sorted as two-way access type and four-way access type.

It is mainly used for ground storage, shelf storage, cargo transport and turnover, as container, stacking, handling and transportation of the place as a horizontal platform device unit load of goods and products, and is now an important warehousing and transportation industry auxiliary equipment one.