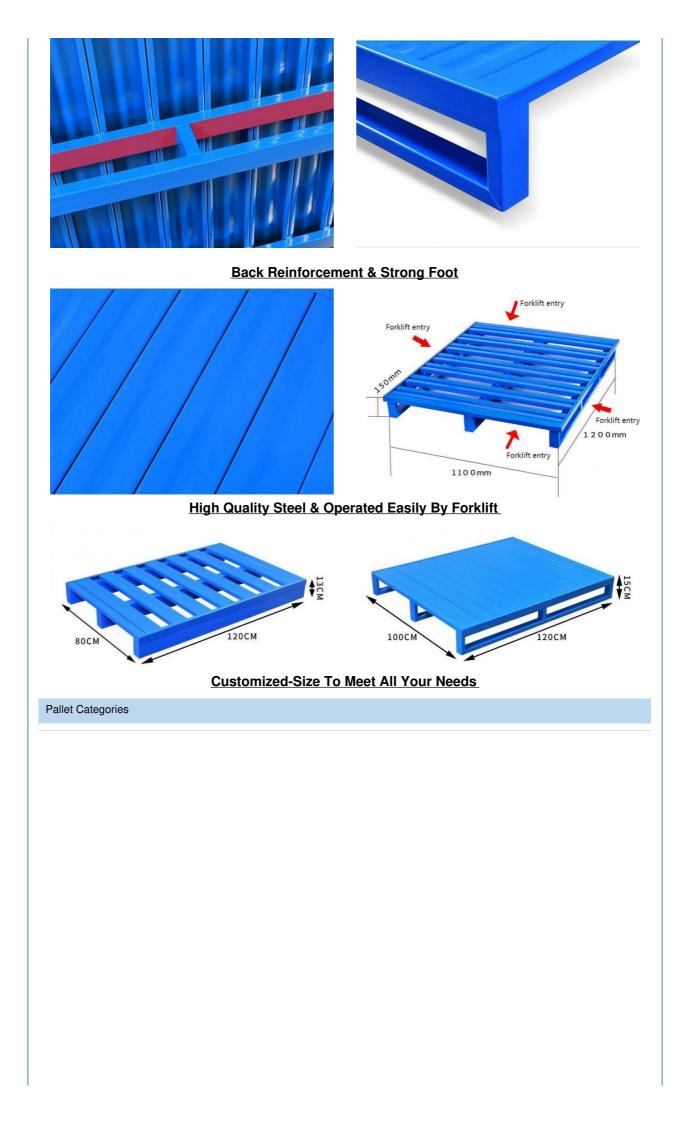

## The key features and parameters of a roll-out sheet rack include:

| Size           | 1000x800mm, 1000x1000,<br>1100x1100mm,<br>1200x800mm, 1200x1000mm, 1200x1200mm<br>Customized                                                  |  |  |  |
|----------------|-----------------------------------------------------------------------------------------------------------------------------------------------|--|--|--|
| Height         | 125mm, 150mm or customized                                                                                                                    |  |  |  |
| Load Capacity  | 100~3000kg                                                                                                                                    |  |  |  |
| Color          | Blue/Orange/Grey/Yellow or customized                                                                                                         |  |  |  |
| Forklift Entry | 2-way/4-way                                                                                                                                   |  |  |  |
| Application    | Application Warehouses, factories, industrial units, stockrooms, distribution centre, workplace, workshops, supermarkets, grocery stores, etc |  |  |  |
|                |                                                                                                                                               |  |  |  |

#### **DETAILS DISPLAY**

Thickening Material & Edge Bar Reinforcement

### Precautions for choosing pallets

Please combine with your actual use when you choose pallet, the main factors are as follows:

1, The size of your warehouse, to determine the placement of your pallet and the number of required.

2, The size and quantity of the goods placed on your pallet determines the size of your pallet.

3, The weight of the goods placed on your pallet, to determine the weight of your pallet.

4, **Different ways of use**(your pallet is placed on the ground or need to put on the shelf by using a forklift) to determine the direction of the pallet into the fork, and there will be different load-bearing design.

5, The overall style of your warehouse or your personal preferences, to determine the color of your pallet.

If you have any need, don't hesitate, Tell us what you need!

1, Quantity 2, Color 3, Size 4, Load Capacity 5, Special Requirement