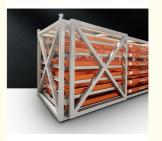

# QF-Sheet Racking Customized Hand-Operated Roll out Sheet Metal Rack for Plate Storage

#### **Basic Information**



#### **Product Specification**

Model NO.:
 QF-Sheet Racking

Material: SteelStructure: Drawer

• Type: Multi-Level Racking

Mobility: Combined
Height: 0-5m
Weight: Customized
Closed: Semi-closed
Development: New Type

• Serviceability: For Special Purpose

Color: CustomizedLead Time: 20 DaysSurface Treatment: Powder Coating

Feature: Anti-Wear/Anti-RustTransport Package: Standard Export Packing



## More Images









#### **Product Description**

A roll-out sheet rack is a type of storage system that allows for easy access and organization of large, flat sheets like metal, wood, or plastic.



Brand Name Qifei

Product name Warehouse Heavy Duty Hand Cranked Metal Sheet Racking

LengthCustomizedWidthCustomizedHeightCustomized

Capacity hundreds to thousands kg/layer

MaterialQ235BOEM&ODMAvailable

Surface Treatment Galvanized/Powder Coating

ColorCustomizedSampleAvailable

General Use Warehouse Shelving/Rack, manufacturing or construction environments etc.

**HS CODE** 730890

Packaging Details Plastic banding+Stretch film wrapped

## The key features and parameters of a roll-out sheet rack include:

#### **Rack Construction:**

**Frame material:** Often made of steel, aluminum for strength and durabi