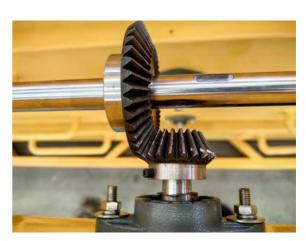

#### **Rack Construction:**

**Frame material:** Often made of steel, aluminum for strength and durability.

**Roller system:** Smooth-rolling casters or bearings that allow the racks to extend out.

**Shelving:** Adjustable, reinforced shelves to hold the sheet materials.

#### **Roll-Out Mechanism:**

**Extension length**: How far the rack can roll out from the stationary frame.

**Locking system**: To secure the rack in the extended or retracted positions.

**Ergonomics**: The ease of operating the roll-out mechanism.