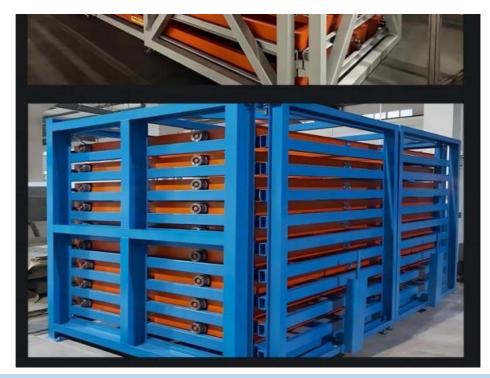

## More Images

#### **Rack Construction:**

**Frame material:** Often made of steel, aluminum for strength and durability.

**Roller system:** Smooth-rolling casters or bearings that allow the racks to extend out.

**Shelving:** Adjustable, reinforced shelves to hold the sheet materials.

#### **Roll-Out Mechanism:**

**Extension length**: How far the rack can roll out from the stationary frame.

**Locking system**: To secure the rack in the extended or retracted positions.

**Ergonomics**: The ease of operating the roll-out mechanism.