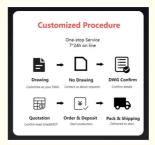

# QF-Sheet Racking Customized Hand-Operated Roll out Sheet Metal Rack for Plate Storage

#### **Basic Information**



#### **Product Specification**

Model NO.:
 QF-Sheet Racking

Material: SteelStructure: Drawer

• Type: Multi-Level Racking

Mobility: Combined
Height: 0-5m
Weight: Customized
Closed: Semi-closed
Development: New Type

• Serviceability: For Special Purpose

Color: CustomizedLead Time: 20 DaysSurface Treatment: Powder Coating

Feature: Anti-Wear/Anti-RustTransport Package: Standard Export Packing



## More Images









#### **Product Description**

A roll-out sheet rack is a type of storage system that allows for easy access and organization of large, flat sheets like metal, wood, or plastic.



Brand Name Qifei

Product name Warehouse Heavy Duty Hand Cranked Metal Sheet Racking

LengthCustomizedWidthCustomizedHeightCustomized

Capacity hundreds to thousands kg/layer

MaterialQ235BOEM&ODMAvailable

Surface Treatment Galvanized/Powder Coating

ColorCustomizedSampleAvailable

General Use Warehouse Shelving/Rack, manufacturing or construction environments etc.

**HS CODE** 730890

Packaging Details Plastic banding+Stretch film wrapped

## The key features and parameters of a roll-out sheet rack include:

#### **Rack Construction:**

**Frame material:** Often made of steel, aluminum for strength and dura