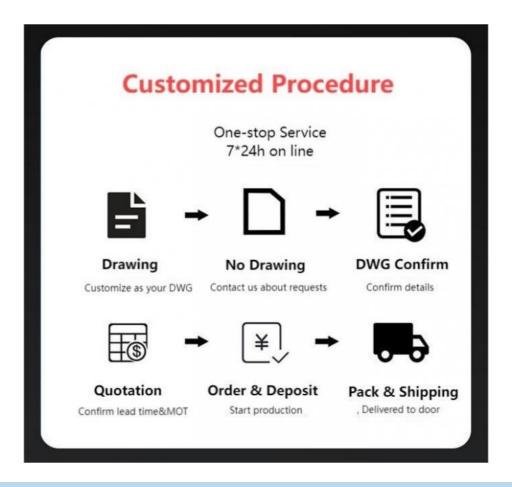

desired sheet sizes.

**Shelf spacing:** Vertically adjustable to fit different sheet thicknesses.

#### Safety and Compliance:

**Load ratings:** Ensuring the rack can safely support the intended weights.

**Stability:** Preventing tipping or collapse when extended or loaded.

Regulatory standards: Meeting any industry or

workplace safety requirements.



The specific parameters will depend on the application, sheet materials, volume, and workflow needs. Proper selection and installation of a roll-out sheet rack can greatly improve organization, accessibility, and efficiency in sheet material storage and handling.

#### If you have any need, don't hesitate, just contact us!

#### Our Advantages













Company Profile

## Welcome to visit our company









Co-operation Process



#### FAQ

Q: Are you manufacturer or trading company?

A: We are experienced manufacturer in the warehouse storage industry.

Q: How is your delivery time?

A: Generally, it is within 20 days against formal order and deposit. It also depends on other factors such as order quantity.

Q: What is the payment term?

A: T/T 30% as deposit, and 70% before delivery. We'll show you the photos of the products and packages before you pay the balance.

Q: What is your terms of delivery?

A: EXW, FOB

Q: Are samples available?

A: Yes, We can supply the sample if we have ready parts in stock, but the customers have to pay the sample cost and the courier cost.

Q: What is the minimum order quantity?

A: Generally, MOQ is 10sets.

Q: Can I make my own brand and designed products?

A: Yes, we do both O