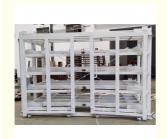

# QF-Sheet Racking Customized Hand-Operated Roll out Sheet Metal Rack for Plate Storage

#### **Product Description**

A roll-out sheet rack is a type of storage system that allows for easy access and organization of large, flat sheets like metal, wood, or plastic.

Brand Name Qifei

Product name Warehouse Heavy Duty Hand Cranked Metal Sheet Racking

#### **Rack Construction:**

**Frame material:** Often made of steel, aluminum for strength and durability.

**Roller system:** Smooth-rolling casters or bearings that allow the racks to extend out.

**Shelving:** Adjustable, reinforced shelves to hold the sheet materials.