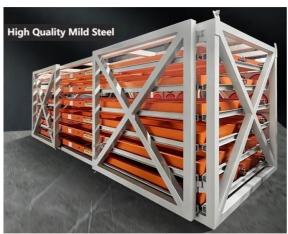

# QF-Sheet Racking Customized Hand-Operated Roll out Sheet Metal Rack for Plate Storage

#### **Product Description**

A roll-out sheet rack is a type of storage system that allows for easy access and organization of large, flat sheets like metal, wood, or plastic.

Brand Name Qifei

Product name Warehouse Heavy Duty Hand Cranked Metal Sheet Racking

#### **Rack Construction:**

**Frame material:** Often made of steel, aluminum for strength and durability.

**Roller system:** Smooth-rolling casters or bearings that allow the racks to extend out.

**Shelving:** Adjustable, reinforced shelves to hold the sheet materials.