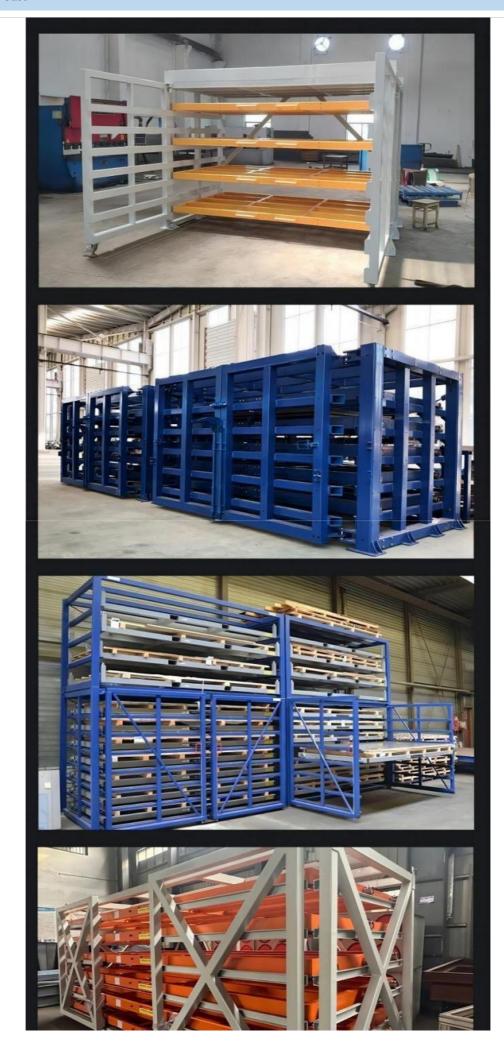

## More Images

#### **Rack Construction:**

**Frame material:** Often made of steel, aluminum for strength and durability.

**Roller system:** Smooth-rolling casters or bearings that allow the racks to extend out.

**Shelving:** Adjustable, reinforced shelves to hold the sheet materials.

#### **Roll-Out Mechanism:**

**Extension length**: How far the rack can roll out from the stationary frame.

**Locking system**: To secure the rack in the extended or retracted positions.

**Ergonomics**: The ease of operating the roll-out mechanism.