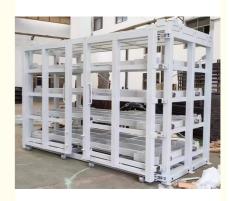

# QF-Sheet Racking Customized Hand-Operated Roll out Sheet Metal Rack for Plate Storage

#### **Product Description**

A roll-out sheet rack is a type of storage system that allows for easy access and organization of large, flat sheets like metal, wood, or plastic.

Brand Name Qifei

Product name Warehouse Heavy Duty Hand Cranked Metal Sheet Racking

#### **Rack Construction:**

**Frame material:** Often made of steel, aluminum for strength and durability.

**Roller system:** Smooth-rolling casters or bearings that allow the racks to extend out.

**Shelving:** Adjustable, reinforced shelves to hold the sheet materials.