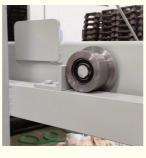

#### **Rack Construction:**

**Frame material:** Often made of steel, aluminum for strength and durability.

**Roller system:** Smooth-rolling casters or bearings that allow the racks to extend out.

**Shelving:** Adjustable, reinforced shelves to hold the sheet materials.

#### **Roll-Out Mechanism:**

**Extension length**: How far the rack can roll out from the stationary frame.

**Locking system**: To secure the rack in the extended or retracted positions.

**Ergonomics**: The ease of operating the roll-out mechanism.