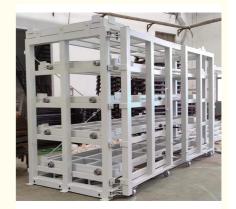

# QF-Sheet Racking Customized Hand-Operated Roll out Sheet Metal Rack for Plate Storage

#### **Product Description**

A roll-out sheet rack is a type of storage system that allows for easy access and organization of large, flat sheets like metal, wood, or plastic.

Brand Name Qifei

Product name Warehouse Heavy Duty Hand Cranked Metal Sheet Racking

#### **Rack Construction:**

**Frame material:** Often made of steel, aluminum for strength and durability.

**Roller system:** Smooth-rolling casters or bearings that allow the racks to extend out.

**Shelving:** Adjustable, reinforced shelves to hold the sheet materials.