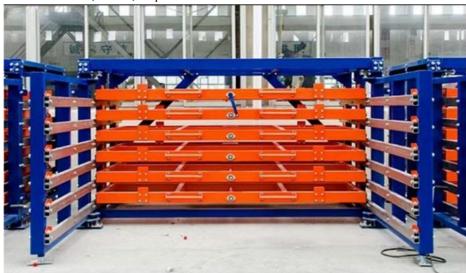

# QF-Sheet Racking Customized Hand-Operated Roll out Sheet Metal Rack for Plate Storage

#### **Product Description**

A roll-out sheet rack is a type of storage system that allows for easy access and organization of large, flat sheets like metal, wood, or plastic.

Brand Name Qifei

Product name Warehouse Heavy Duty Hand Cranked Metal Sheet Racking

#### **Rack Construction:**

**Frame material:** Often made of steel, aluminum for strength and durability.

**Roller system:** Smooth-rolling casters or bearings that allow the racks to extend out.

**Shelving:** Adjustable, reinforced shelves to hold the sheet materials.