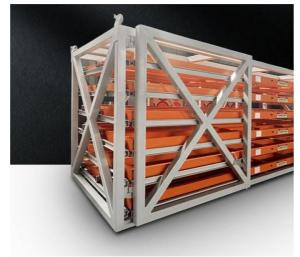

# QF-Sheet Racking Customized Hand-Operated Roll out Sheet Metal Rack for Plate Storage

#### **Product Description**

A roll-out sheet rack is a type of storage system that allows for easy access and organization of large, flat sheets like metal, wood, or plastic.

Brand Name Qifei

Product name Warehouse Heavy Duty Hand Cranked Metal Sheet Racking

#### **Rack Construction:**

**Frame material:** Often made of steel, aluminum for strength and durability.

**Roller system:** Smooth-rolling casters or bearings that allow the racks to extend out.

**Shelving:** Adjustable, reinforced shelves to hold the sheet materials.