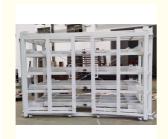

## More Images

Mobility:

#### **Product Description**

A roll-out sheet rack is a type of storage system that allows for easy access and organization of large, flat sheets like metal, wood, or plastic.

Brand Name Qifei

Product name Warehouse Heavy Duty Hand Cranked Metal Sheet Racking

#### **Rack Construction:**

**Frame material:** Often made of steel, aluminum for strength and durability.

**Roller system:** Smooth-rolling casters or bearings that allow the racks to extend out.

**Shelving:** Adjustable, reinforced shelves to hold the sheet materials.