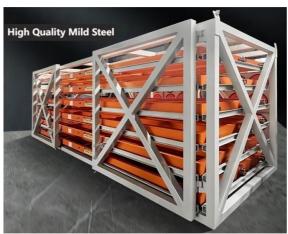

## More Images

Mobility:

#### **Rack Construction:**

**Frame material:** Often made of steel, aluminum for strength and durability.

**Roller system:** Smooth-rolling casters or bearings that allow the racks to extend out.

**Shelving:** Adjustable, reinforced shelves to hold the sheet materials.

Q: What is the material being used for your products?

A: Mild steel Q235.

Q: I don't have drawing or picture available for the products, could you design it for me?

A: Yes, we can make the best suitable design for you but need to know more details.