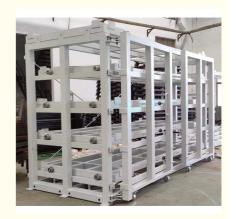

## More Images

Mobility:

#### **Product Description**

A roll-out sheet rack is a type of storage system that allows for easy access and organization of large, flat sheets like metal, wood, or plastic.

Brand Name Qifei

Product name Warehouse Heavy Duty Hand Cranked Metal Sheet Racking

#### **Rack Construction:**

**Frame material:** Often made of steel, aluminum for strength and durability.

**Roller system:** Smooth-rolling casters or bearings that allow the racks to extend out.

**Shelving:** Adjustable, reinforced shelves to hold the sheet materials.