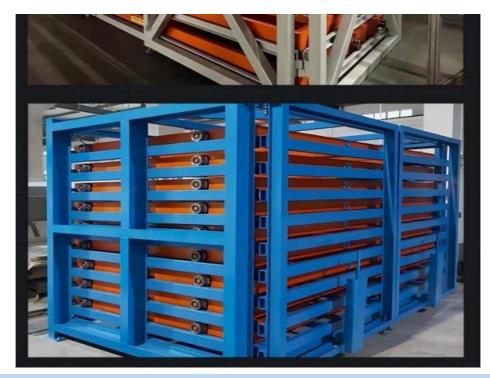

## More Images

Mobility:

#### **Rack Construction:**

**Frame material:** Often made of steel, aluminum for strength and durability.

**Roller system:** Smooth-rolling casters or bearings that allow the racks to extend out.

**Shelving:** Adjustable, reinforced shelves to hold the sheet materials.

#### **Roll-Out Mechanism:**

**Extension length**: How far the rack can roll out from the stationary frame.

**Locking system**: To secure the rack in the extended or retracted positions.

**Ergonomics**: The ease of operating the roll-out mechanism.