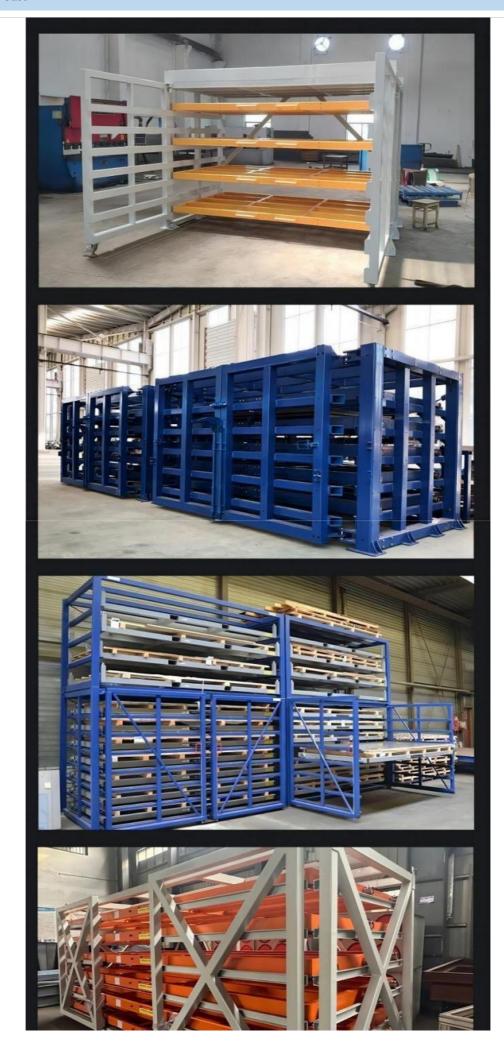

## More Images

Mobility:

#### **Product Description**

A roll-out sheet rack is a type of storage system that allows for easy access and organization of large, flat sheets like metal, wood, or plastic.

Brand Name Qifei

Product name Warehouse Heavy Duty Hand Cranked Metal Sheet Racking

#### **Rack Construction:**

**Frame material:** Often made of steel, aluminum for strength and durability.

**Roller system:** Smooth-rolling casters or bearings that allow the racks to extend out.

**Shelving:** Adjustable, reinforced shelves to hold the sheet materials.