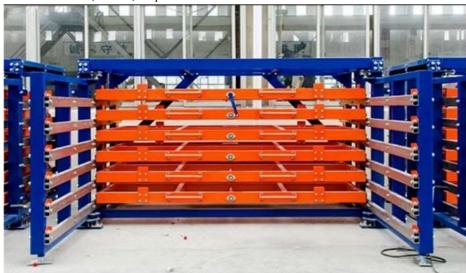

## More Images

Mobility:

#### **Product Description**

A roll-out sheet rack is a type of storage system that allows for easy access and organization of large, flat sheets like metal, wood, or plastic.

Brand Name Qifei

Product name Warehouse Heavy Duty Hand Cranked Metal Sheet Racking

#### **Rack Construction:**

**Frame material:** Often made of steel, aluminum for strength and durability.

**Roller system:** Smooth-rolling casters or bearings that allow the racks to extend out.

**Shelving:** Adjustable, reinforced shelves to hold the sheet materials.

#### **Roll-Out Mechanism:**

**Extension length**: How far the rack can roll out from the stationary frame.

**Locking system**: To secure the rack in the extended or retracted positions.

**Ergonomics**: The ease of operating the roll-out mechanism.

#### **Sheet Retention:**

**Retaining lips or guides**: To prevent sheets from sliding off the shelves.

**Adjustable stops**: To customize the shelf depth for different sheet sizes.

**Anti-tilt features**: To improve stability and safety when extended.

#### **Dimensions:**

Rack size: Width, depth, and height to accommodate

the desired sheet sizes.

**Shelf spacing:** Vertically adjustable to fit different sheet thicknesses.