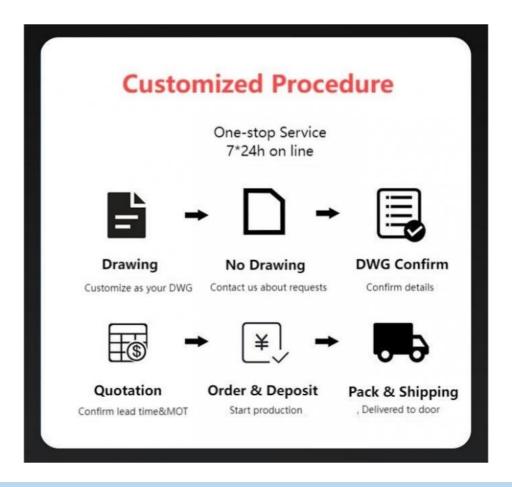

the desired sheet sizes.

**Shelf spacing:** Vertically adjustable to fit different sheet thicknesses.

#### Safety and Compliance:

**Load ratings:** Ensuring the rack can safely support the intended weights.

**Stability:** Preventing tipping or collapse when extended or loaded.

Regulatory standards: Meeting any industry or

workplace safety requirements.



The specific parameters will depend on the application, sheet materials, volume, and workflow needs. Proper selection and installation of a roll-out sheet rack can greatly improve organization, accessibility, and efficiency in sheet material storage and handling.

## If you have any need, don't hesitate, just contact us!

#### Our Advantages













Company Profile

# Welcome to visit our company









Co-operation Process



#### FAQ

Q: Are you manufacturer or trading company?

A: We are experienced manufacturer in the warehouse storage industry.

Q: How is your delivery time?

A: Generally, it is within 20 days against formal order and deposit. It also depends on other factors such as order quantity.

Q: What is the payment term?

A: T/T 30% as deposit, and 70% before delivery. We'll show you the photos of the products and packages before you pay the balance.

Q: What is your terms of delivery?

A: EXW, FOB

Q: Are samples available?

A: Yes, We can supply the sample if we have ready parts in stock, but the customers have to pay the sample cost and the courier cost.

Q: What is the minimum order quantity?

A: Generally, MOQ is 10sets.

Q: Can I make my own brand and designed products?

A: Yes, we do both O