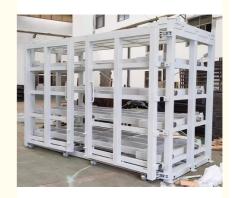

## More Images

Mobility:

#### **Product Description**

A roll-out sheet rack is a type of storage system that allows for easy access and organization of large, flat sheets like metal, wood, or plastic.

Brand Name Qifei

Product name Warehouse Heavy Duty Hand Cranked Metal Sheet Racking

#### **Rack Construction:**

**Frame material:** Often made of steel, aluminum for strength and durability.

**Roller system:** Smooth-rolling casters or bearings that allow the racks to extend out.

**Shelving:** Adjustable, reinforced shelves to hold the sheet materials.