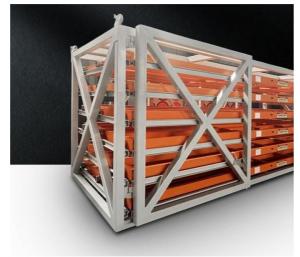

# Multi-Level Hand-Cranked Roll out Sheet Metal Rack for Heavy-Duty Sheet/Plate Storage

#### **Product Description**

A roll-out sheet rack is a type of storage system that allows for easy access and organization of large, flat sheets like metal, wood, or plastic.

Brand Name Qifei

Product name Warehouse Heavy Duty Hand Cranked Metal Sheet Racking

#### **Rack Construction:**

**Frame material:** Often made of steel, aluminum for strength and durability.

**Roller system:** Smooth-rolling casters or bearings that allow the racks to extend out.

**Shelving:** Adjustable, reinforced shelves to hold the sheet materials.