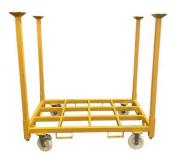

One notable variant of stack racks is the portable stack rack. These models come with casters or wheels, allowing them to be moved around the warehouse deck as required. This provides great flexibility and adaptability in managing changing storage needs and is particularly useful in dynamic warehouse environments with frequent layout changes.

#### **Feature**

- A. Welded metal structure, strong and durable
- B. Demountable, easy to assemble
- C. Can be stacking 4 high, folded to store and save space
- D. Load capacity up to 1000kg
- E. Improve product visibility
- F. Four removable upright to save space