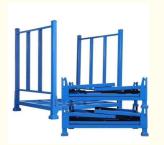

One notable variant of stack racks is the portable stack rack. These models come with casters or wheels, allowing them to be moved around the warehouse deck as required. This provides great flexibility and adaptability in managing changing storage needs and is particularly useful in dynamic warehouse environments with frequent layout changes.

Can I collapse this solution down to a smaller format?

You can take the posts out of it which will make it smaller. However, you will have to store the posts somewhere which may or

may not make this easier than leaving it with the posts intact.

#### **Feature**

- A. Welded metal structure, strong and durable
- B. Demountable, easy to assemble
- C. Can be stacking 4 high, folded to store and save space
- D. Load capacity up to 1000kg
- E. Improve product visibility
- F. Four removable upright to save space