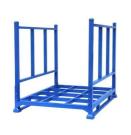

The structure of stack racks typically consists of a base and four upright posts. The base, often made from steel or another durable metal, provides stability and strength, carrying the weight of the stacked materials. The upright posts, which can be fixed or detachable depending on the design, serve to secure the stacked materials in place and prevent any accidental toppling. Some stack rack models also feature side or back mesh panels for added security.

#### **Feature**

- A. Welded metal structure, strong and durable
- B. Demountable, easy to assemble
- C. Can be stacking 4 high, folded to store and save space
- D. Load capacity up to 1000kg
- E. Improve product visibility
- F. Four removable upright to save space