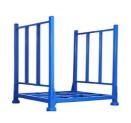

The structure of stack racks typically consists of a base and four upright posts. The base, often made from steel or another durable metal, provides stability and strength, carrying the weight of the stacked materials. The upright posts, which can be fixed or detachable depending on the design, serve to secure the stacked materials in place and prevent any accidental toppling. Some stack rack models also feature side or back mesh panels for added security.

#### **Feature**

- A. Welded metal structure, strong and durable
- B. Demountable, easy to assemble
- C. Can be stacking 4 high, folded to store and save space
- D. Load capacity up to 1000kg
- E. Improve product visibility
- F. Four removable upright to save space