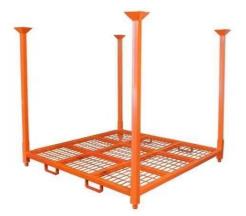

The structure of stack racks typically consists of a base and four upright posts. The base, often made from steel or another durable metal, provides stability and strength, carrying the weight of the stacked materials. The upright posts, which can be fixed or detachable depending on the design, serve to secure the stacked materials in place and prevent any accidental toppling. Some stack rack models also feature side or back mesh panels for added security.

#### **Feature**

- A. Welded metal structure, strong and durable
- B. Demountable, easy to assemble
- C. Can be stacking 4 high, folded to store and save space
- D. Load capacity up to 1000kg
- E. Improve product visibility
- F. Four removable upright to save space

## How do the posts install on the rack?

They snap into the sockets located on the base of the rack. Installation is quick and easy. Please be careful to keep any body parts away from these areas when you install them