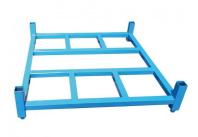

The structure of stack racks typically consists of a base and four upright posts. The base, often made from steel or another durable metal, provides stability and strength, carrying the weight of the stacked materials. The upright posts, which can be fixed or detachable depending on the design, serve to secure the stacked materials in place and prevent any accidental toppling. Some stack rack models also feature side or back mesh panels for added security.

#### **Feature**

- A. Welded metal structure, strong and durable
- B. Demountable, easy to assemble
- C. Can be stacking 4 high, folded to store and save space
- D. Load capacity up to 1000kg
- E. Improve product visibility
- F. Four removable upright to save space