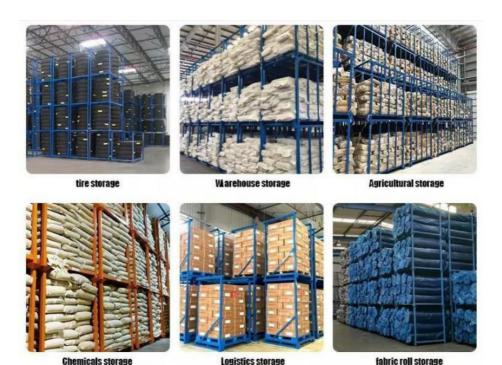

his instead of a pallet rack is that you can access it from all four sides with a forklift. You can access it from all four sides even if the rack has products on it. Therefore, if it is a high volume item then it can be

loaded or unloaded quickly with a forklift.







## Do they have a stacking plug?

The diagrams we have show that they do have a stacking plug.

## How do the posts install on the rack?

They snap into the sockets located on the base of the rack. Installation is quick and easy. Please be careful to keep any body parts away from these areas when you install them

## Packaging & Shipping

# **Packaging**













# **Shipping**







MOT AS YOUR REQUEST

AIR FREIGHT FOR URGENT Transit time:5-7 days OCEAN SHIPPING NORMALLY Transit time: 15-40 days

#### Success Case



#### Company Profile

# Jiangsu Qifei Intelligent Storage Equipment Co., Ltd,

established in 2020, is one of the leading manufacturer which specialized in designing & manufacturing industrial warehouse storage racks, automation warehouse system and professional logistics equipment, we aim to provide cost-effective and space utilization storage solutions for all customers worldwide . We have powerful R&D teams,including 8 experienced design engineers.

Qifei's workshop equipped with 6 automatic production lines of rolling and curved steel and two static powder coating lines, which ensures the high quality of our products. All our products and operation are ISO:9001 certified, and all our racks / shelving are approved by SGS company.

Our main products are heavy duty rack, medium duty rac