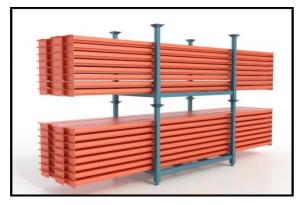

**Optimizing inventory control** is another major benefit offered by stackable pallet racks. When used with proper labeling and tracking methods, it can significantly improve order-picking accuracy and efficiency, reducing the chance of error or misplaced materials. Furthermore, by stacking vertically, materials can be easily seen and accessed from all sides, which facilitates quicker picking and material handling.

They are an excellent investment for any warehouse or storage facility, providing optimized space utilization, improved inventory control, flexibility, durability, and environmental benefits.

Most companies find that these stackable pallet racks are best used for overstock items or bulk stack items. They work well when you will have a lot of products leaving your stores quickly. If you do not have time to unpack the items then this stack rack is a good solution for you.