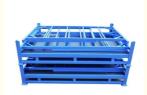

#### What is a stack rack for?

Portable stack racks are multi-tier pallet racking systems that optimize storage space by vertically stacking goods and materials. These racks are designed to hold heavy loads - ranging from light materials to heavy weight industrial products, which cannot normally be stacked.

The structure of stack racks typically consists of a base and four upright posts. The base, often made from steel or another durable metal, provides stability and strength, carrying the weight of the stacked materials. The upright posts, which can be fixed or detachable depending on the design, serve to secure the stacked materials in place and prevent any accidental toppling. Some stack rack models also feature side or back mesh panels for added security.