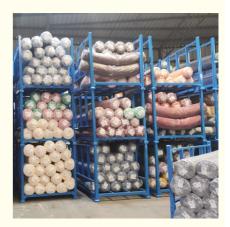

#### What is a stack rack for?

Portable stack racks are multi-tier pallet racking systems that optimize storage space by vertically stacking goods and materials. These racks are designed to hold heavy loads - ranging from light materials to heavy weight industrial products, which cannot normally be stacked.

The key advantage of stack racks over traditional shelving systems lies in their ability to increase warehouse storage space by utilizing vertical space, thus reducing the physical space requirement. Moreover, its flexible nature allows for customization to fit specific storage needs and configurations.

**Optimizing inventory control** is another major benefit offered by stackable pallet racks. When used with proper labeling and tracking methods, it can significantly improve order-picking accuracy and efficiency, reducing the chance of error or misplaced materials. Furthermore, by stacking vertically, materials can be easily seen and accessed from all sides, which facilitates quicker picking and material handling.