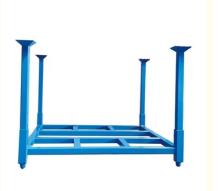

The structure of stack racks typically consists of a base and four upright posts. The base, often made from steel or another durable metal, provides stability and strength, carrying the weight of the stacked materials. The upright posts, which can be fixed or detachable depending on the design, serve to secure the stacked materials in place and prevent any accidental toppling. Some stack rack models also feature side or back mesh panels for added security.

#### **Feature**

- A. Welded metal structure, strong and durable
- B. Demountable, easy to assemble
- C. Can be stacking 4 high, folded to store and save space
- D. Load capacity up to 1000kg
- E. Improve product visibility
- F. Four removable upright to save space