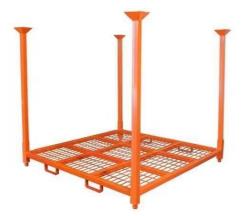

The structure of stack racks typically consists of a base and four upright posts. The base, often made from steel or another durable metal, provides stability and strength, carrying the weight of the stacked materials. The upright posts, which can be fixed or detachable depending on the design, serve to secure the stacked materials in place and prevent any accidental toppling. Some stack rack models also feature side or back mesh panels for added security.

Can I collapse this solution down to a smaller format?

You can take the posts out of it which will make it smaller. However, you will have to store the posts somewhere which may or

may not make this easier than leaving it with the posts intact.

## How do the posts install on the rack?

They snap into the sockets located on the base of the rack. Installation is quick and easy. Please be careful to keep any body parts away from these areas when you install them