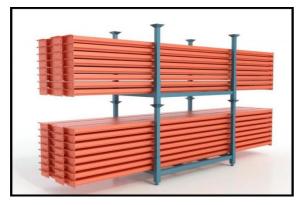

The structure of stack racks typically consists of a base and four upright posts. The base, often made from steel or another durable metal, provides stability and strength, carrying the weight of the stacked materials. The upright posts, which can be fixed or detachable depending on the design, serve to secure the stacked materials in place and prevent any accidental toppling. Some stack rack models also feature side or back mesh panels for added security.

#### **Feature**

- A. Welded metal structure, strong and durable
- B. Demountable, easy to assemble
- C. Can be stacking 4 high, folded to store and save space
- D. Load capacity up to 1000kg
- E. Improve product visibility
- F. Four removable upright to save space