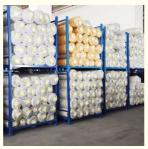

One notable variant of stack racks is the portable stack rack. These models come with casters or wheels, allowing them to be moved around the warehouse deck as required. This provides great flexibility and adaptability in managing changing storage needs and is particularly useful in dynamic warehouse environments with frequent layout changes.

They are an excellent investment for any warehouse or storage facility, providing optimized space utilization, improved inventory control, flexibility, durability, and environmental benefits.

Most companies find that these stackable pallet racks are best used for overstock items or bulk stack items. They work well when you will have a lot of products leaving your stores quickly. If you do not have time to unpack the items then this stack rack is a good solution for you.