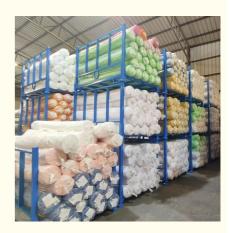

One notable variant of stack racks is the portable stack rack. These models come with casters or wheels, allowing them to be moved around the warehouse deck as required. This provides great flexibility and adaptability in managing changing storage needs and is particularly useful in dynamic warehouse environments with frequent layout changes.

They are an excellent investment for any warehouse or storage facility, providing optimized space utilization, improved inventory control, flexibility, durability, and environmental benefits.

Most companies find that these stackable pallet racks are best used for overstock items or bulk stack items. They work well when you will have a lot of products leaving your stores quickly. If you do not have time to unpack the items then this stack rack is a good solution for you.