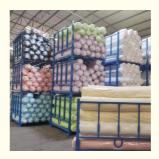

#### What is a stack rack for?

Portable stack racks are multi-tier pallet racking systems that optimize storage space by vertically stacking goods and materials. These racks are designed to hold heavy loads - ranging from light materials to heavy weight industrial products, which cannot normally be stacked.

The key advantage of stack racks over traditional shelving systems lies in their ability to increase warehouse storage space by utilizing vertical space, thus reducing the physical space requirement. Moreover, its flexible nature allows for customization to fit specific storage needs and configurations.

The structure of stack racks typically consists of a base and four upright posts. The base, often made from steel or another durable metal, provides stability and strength, carrying the weight of the stacked materials. The upright posts, which can be fixed or detachable depending on the design, serve to secure the stacked materials in place and prevent any accidental toppling. Some stack rack models also feature side or back mesh panels for added security.