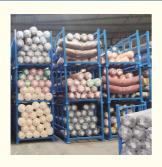

One notable variant of stack racks is the portable stack rack. These models come with casters or wheels, allowing them to be moved around the warehouse deck as required. This provides great flexibility and adaptability in managing changing storage needs and is particularly useful in dynamic warehouse environments with frequent layout changes.

They are an excellent investment for any warehouse or storage facility, providing optimized space utilization, improved inventory control, flexibility, durability, and environmental benefits.

Most companies find that these stackable pallet racks are best used for overstock items or bulk stack items. They work well when you will have a lot of products leaving your stores quickly. If you do not have time to unpack the items then this stack rack is a good solution for you.