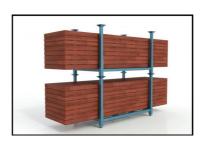

#### What is a stack rack for?

Portable stack racks are multi-tier pallet racking systems that optimize storage space by vertically stacking goods and materials. These racks are designed to hold heavy loads - ranging from light materials to heavy weight industrial products, which cannot normally be stacked.

The key advantage of stack racks over traditional shelving systems lies in their ability to increase warehouse storage space by utilizing vertical space, thus reducing the physical space requirement. Moreover, its flexible nature allows for customization to fit specific storage needs and configurations.

The structure of stack racks typically consists of a base and four upright posts. The base, often made from steel or another durable metal, provides stability and strength, carrying the weight of the stacked materials. The upright posts, which can be fixed or detachable depending on the design, serve to secure the stacked materials in place and prevent any accidental toppling. Some stack rack models also feature side or back mesh panels for added security.