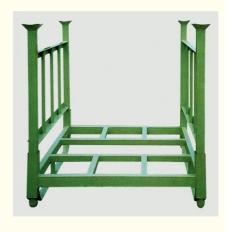

The structure of stack racks typically consists of a base and four upright posts. The base, often made from steel or another durable metal, provides stability and strength, carrying the weight of the stacked materials. The upright posts, which can be fixed or detachable depending on the design, serve to secure the stacked materials in place and prevent any accidental toppling. Some stack rack models also feature side or back mesh panels for added security.

#### **Feature**

- A. Welded metal structure, strong and durable
- B. Demountable, easy to assemble
- C. Can be stacking 4 high, folded to store and save space
- D. Load capacity up to 1000kg
- E. Improve product visibility
- F. Four removable upright to save space