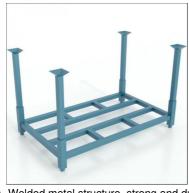

The structure of stack racks typically consists of a base and four upright posts. The base, often made from steel or another durable metal, provides stability and strength, carrying the weight of the stacked materials. The upright posts, which can be fixed or detachable depending on the design, serve to secure the stacked materials in place and prevent any accidental toppling. Some stack rack models also feature side or back mesh panels for added security.

#### **Feature**

- A. Welded metal structure, strong and durable
- B. Demountable, easy to assemble
- C. Can be stacking 4 high, folded to store and save space
- D. Load capacity up to 1000kg
- E. Improve product visibility
- F. Four removable upright to save space