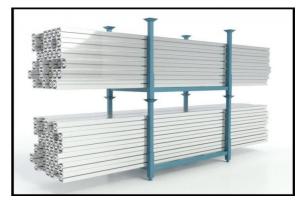

#### What is a stack rack for?

Portable stack racks are multi-tier pallet racking systems that optimize storage space by vertically stacking goods and materials. These racks are designed to hold heavy loads - ranging from light materials to heavy weight industrial products, which cannot normally be stacked.

The key advantage of stack racks over traditional shelving systems lies in their ability to increase warehouse storage space by utilizing vertical space, thus reducing the physical space requirement. Moreover, its flexible nature allows for customization to fit specific storage needs and configurations.

The structure of stack racks typically consists of a base and four upright posts. The base, often made from steel or another durable metal, provides stability and strength, carrying the weight of the stacked materials. The upright posts, which can be fixed or detachable depending on the design, serve to secure the stacked materials in place and prevent any accidental toppling. Some stack rack models also feature side or back mesh panels for added security.

One notable variant of stack racks is the portable stack rack. These models come with casters or wheels, allowing them to be moved around the warehouse deck as required. This provides great flexibility and adaptability in managing changing storage needs and is particularly useful in dynamic warehouse environments with frequent layout changes.