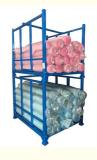

The structure of stack racks typically consists of a base and four upright posts. The base, often made from steel or another durable metal, provides stability and strength, carrying the weight of the stacked materials. The upright posts, which can be fixed or detachable depending on the design, serve to secure the stacked materials in place and prevent any accidental toppling. Some stack rack models also feature side or back mesh panels for added security.

One notable variant of stack racks is the portable stack rack. These models come with casters or wheels, allowing them to be moved around the warehouse deck as required. This provides great flexibility and adaptability in managing changing storage needs and is particularly useful in dynamic warehouse environments with frequent layout changes.