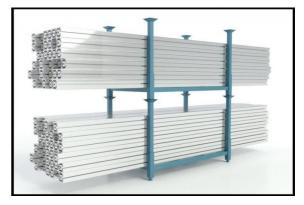

#### What is a stack rack for?

Portable stack racks are multi-tier pallet racking systems that optimize storage space by vertically stacking goods and materials. These racks are designed to hold heavy loads - ranging from light materials to heavy weight industrial products, which cannot normally be stacked.

The structure of stack racks typically consists of a base and four upright posts. The base, often made from steel or another durable metal, provides stability and strength, carrying the weight of the stacked materials. The upright posts, which can be fixed or detachable depending on the design, serve to secure the stacked materials in place and prevent any accidental toppling. Some stack rack models also feature side or back mesh panels for added security.

#### **Feature**

- A. Welded metal structure, strong and durable
- B. Demountable, easy to assemble
- C. Can be stacking 4 high, folded to store and save space
- D. Load capacity up to 1000kg
- E. Improve product visibility
- F. Four removable upright to save space