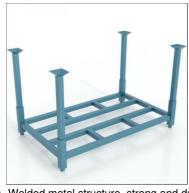

The structure of stack racks typically consists of a base and four upright posts. The base, often made from steel or another durable metal, provides stability and strength, carrying the weight of the stacked materials. The upright posts, which can be fixed or detachable depending on the design, serve to secure the stacked materials in place and prevent any accidental toppling. Some stack rack models also feature side or back mesh panels for added security.

#### **Feature**

- A. Welded metal structure, strong and durable
- B. Demountable, easy to assemble
- C. Can be stacking 4 high, folded to store and save space
- D. Load capacity up to 1000kg
- E. Improve product visibility
- F. Four removable upright to save space

## How do the posts install on the rack?

They snap into the sockets located on the base of the rack. Installation is quick and easy. Please be careful to keep any body parts away from these areas when you install them