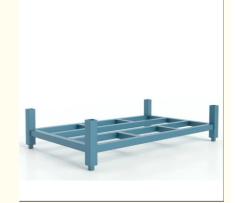

The structure of stack racks typically consists of a base and four upright posts. The base, often made from steel or another durable metal, provides stability and strength, carrying the weight of the stacked materials. The upright posts, which can be fixed or detachable depending on the design, serve to secure the stacked materials in place and prevent any accidental toppling. Some stack rack models also feature side or back mesh panels for added security.

Can I collapse this solution down to a smaller format?

You can take the posts out of it which will make it smaller. However, you will have to store the posts somewhere which may or

may not make this easier than leaving it with the posts intact.