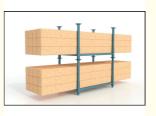

#### What is a stack rack for?

Portable stack racks are multi-tier pallet racking systems that optimize storage space by vertically stacking goods and materials. These racks are designed to hold heavy loads - ranging from light materials to heavy weight industrial products, which cannot normally be stacked.

The structure of stack racks typically consists of a base and four upright posts. The base, often made from steel or another durable metal, provides stability and strength, carrying the weight of the stacked materials. The upright posts, which can be fixed or detachable depending on the design, serve to secure the stacked materials in place and prevent any accidental toppling. Some stack rack models also feature side or back mesh panels for added security.