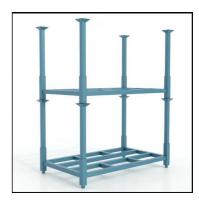

The structure of stack racks typically consists of a base and four upright posts. The base, often made from steel or another durable metal, provides stability and strength, carrying the weight of the stacked materials. The upright posts, which can be fixed or detachable depending on the design, serve to secure the stacked materials in place and prevent any accidental toppling. Some stack rack models also feature side or back mesh panels for added security.

#### **Feature**

- A. Welded metal structure, strong and durable
- B. Demountable, easy to assemble
- C. Can be stacking 4 high, folded to store and save space
- D. Load capacity up to 1000kg
- E. Improve product visibility
- F. Four removable upright to save space