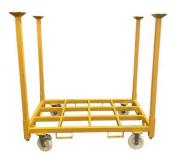

One notable variant of stack racks is the portable stack rack. These models come with casters or wheels, allowing them to be moved around the warehouse deck as required. This provides great flexibility and adaptability in managing changing storage needs and is particularly useful in dynamic warehouse environments with frequent layout changes.

The structure of stack racks typically consists of a base and four upright posts. The base, often made from steel or another durable metal, provides stability and strength, carrying the weight of the stacked materials. The upright posts, which can be fixed or detachable depending on the design, serve to secure the stacked materials in place and prevent any accidental toppling. Some stack rack models also feature side or back mesh panels for added security.