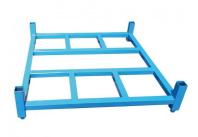

The structure of stack racks typically consists of a base and four upright posts. The base, often made from steel or another durable metal, provides stability and strength, carrying the weight of the stacked materials. The upright posts, which can be fixed or detachable depending on the design, serve to secure the stacked materials in place and prevent any accidental toppling. Some stack rack models also feature side or back mesh panels for added security.

#### **Feature**

- A. Welded metal structure, strong and durable
- B. Demountable, easy to assemble
- C. Can be stacking 4 high, folded to store and save space
- D. Load capacity up to 1000kg
- E. Improve product visibility
- F. Four removable upright to save space

## How do the posts install on the rack?

They snap into the sockets located on the base of the rack. Installation is quick and easy. Please be careful to keep any body parts away from these areas when you install them