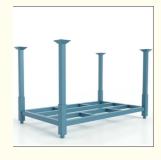

The structure of stack racks typically consists of a base and four upright posts. The base, often made from steel or another durable metal, provides stability and strength, carrying the weight of the stacked materials. The upright posts, which can be fixed or detachable depending on the design, serve to secure the stacked materials in place and prevent any accidental toppling. Some stack rack models also feature side or back mesh panels for added security.

## How do the posts install on the rack?

They snap into the sockets located on the base of the rack. Installation is quick and easy. Please be careful to keep any body parts away from these areas when you install them