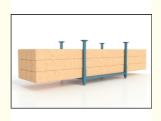

#### What is a stack rack for?

Portable stack racks are multi-tier pallet racking systems that optimize storage space by vertically stacking goods and materials. These racks are designed to hold heavy loads - ranging from light materials to heavy weight industrial products, which cannot normally be stacked.

The structure of stack racks typically consists of a base and four upright posts. The base, often made from steel or another durable metal, provides stability and strength, carrying the weight of the stacked materials. The upright posts, which can be fixed or detachable depending on the design, serve to secure the stacked materials in place and prevent any accidental toppling. Some stack rack models also feature side or back mesh panels for added security.