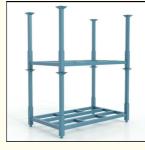

The structure of stack racks typically consists of a base and four upright posts. The base, often made from steel or another durable metal, provides stability and strength, carrying the weight of the stacked materials. The upright posts, which can be fixed or detachable depending on the design, serve to secure the stacked materials in place and prevent any accidental toppling. Some stack rack models also feature side or back mesh panels for added security.

Stacked capacity 4-5 layers Optional Forklift pocket Optional Wire mesh bottom

Optional color Blue, Orange, red, yellow, any color is ok.