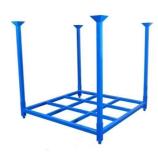

The structure of stack racks typically consists of a base and four upright posts. The base, often made from steel or another durable metal, provides stability and strength, carrying the weight of the stacked materials. The upright posts, which can be fixed or detachable depending on the design, serve to secure the stacked materials in place and prevent any accidental toppling. Some stack rack models also feature side or back mesh panels for added security.

Stacked capacity 4-5 layers Optional Forklift pocket Optional Wire mesh bottom

Optional color Blue, Orange, red, yellow, any color is ok.