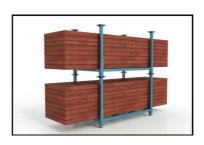

#### What is a stack rack for?

Portable stack racks are multi-tier pallet racking systems that optimize storage space by vertically stacking goods and materials. These racks are designed to hold heavy loads - ranging from light materials to heavy weight industrial products, which cannot normally be stacked.

The structure of stack racks typically consists of a base and four upright posts. The base, often made from steel or another durable metal, provides stability and strength, carrying the weight of the stacked materials. The upright posts, which can be fixed or detachable depending on the design, serve to secure the stacked materials in place and prevent any accidental toppling. Some stack rack models also feature side or back mesh panels for added security.

#### **Feature**

- A. Welded metal structure, strong and durable
- B. Demountable, easy to assemble
- C. Can be stacking 4 high, folded to store and save space
- D. Load capacity up to 1000kg
- E. Improve product visibility
- F. Four removable upright to save space