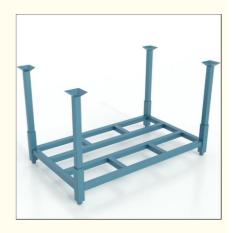

The structure of stack racks typically consists of a base and four upright posts. The base, often made from steel or another durable metal, provides stability and strength, carrying the weight of the stacked materials. The upright posts, which can be fixed or detachable depending on the design, serve to secure the stacked materials in place and prevent any accidental toppling. Some stack rack models also feature side or back mesh panels for added security.

## How do the posts install on the rack?

They snap into the sockets located on the base of the rack. Installation is quick and easy. Please be careful to keep any body parts away from these areas when you install them