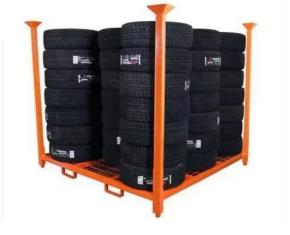

#### What is a stack rack for?

Portable stack racks are multi-tier pallet racking systems that optimize storage space by vertically stacking goods and materials. These racks are designed to hold heavy loads - ranging from light materials to heavy weight industrial products, which cannot normally be stacked.

The structure of stack racks typically consists of a base and four upright posts. The base, often made from steel or another durable metal, provides stability and strength, carrying the weight of the stacked materials. The upright posts, which can be fixed or detachable depending on the design, serve to secure the stacked materials in place and prevent any accidental toppling. Some stack rack models also feature side or back mesh panels for added security.

#### Do these hold tires well?

Many businesses do choose to use this product for their tire storage. Yet, that is personal preference but we can confirm, at least, that it is not uncommon for this product to hold tires.