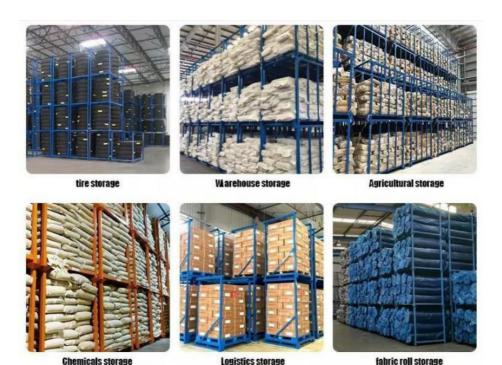

# More Images

#### Do these hold tires well?

Many businesses do choose to use this product for their tire storage. Yet, that is personal preference but we can confirm, at least, that it is not uncommon for this product to hold tires.