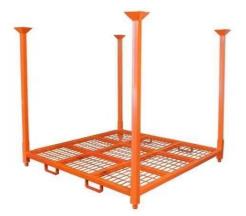

The structure of stack racks typically consists of a base and four upright posts. The base, often made from steel or another durable metal, provides stability and strength, carrying the weight of the stacked materials. The upright posts, which can be fixed or detachable depending on the design, serve to secure the stacked materials in place and prevent any accidental toppling. Some stack rack models also feature side or back mesh panels for added security.

#### **Feature**

- A. Welded metal structure, strong and durable
- B. Demountable, easy to assemble
- C. Can be stacking 4 high, folded to store and save space
- D. Load capacity up to 1000kg
- E. Improve product visibility
- F. Four removable upright to save space

## Do they have a stacking plug?

The diagrams we have show that they do have a stacking plug.

## How do the posts install on the rack?

They snap into the sockets located on the base of the rack. Installation is quick and easy. Please be careful to keep any body parts away from these areas when you install them