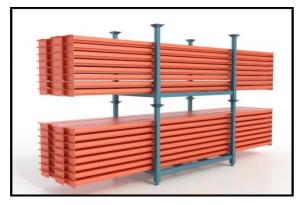

#### What is a stack rack for?

Portable stack racks are multi-tier pallet racking systems that optimize storage space by vertically stacking goods and materials. These racks are designed to hold heavy loads - ranging from light materials to heavy weight industrial products, which cannot normally be stacked.

The structure of stack racks typically consists of a base and four upright posts. The base, often made from steel or another durable metal, provides stability and strength, carrying the weight of the stacked materials. The upright posts, which can be fixed or detachable depending on the design, serve to secure the stacked materials in place and prevent any accidental toppling. Some stack rack models also feature side or back mesh panels for added security.

They are an excellent investment for any warehouse or storage facility, providing optimized space utilization, improved inventory control, flexibility, durability, and environmental benefits.

Most companies find that these stackable pallet racks are best used for overstock items or bulk stack items. They work well when you will have a lot of products leaving your stores quickly. If you do not have time to unpack the items then this stack rack is a good solution for you.