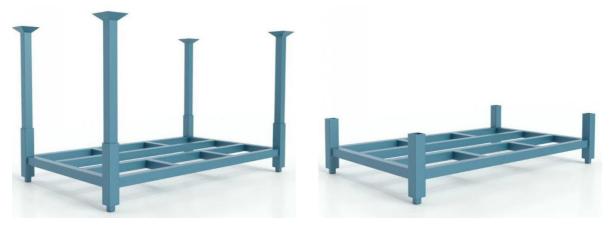

The structure of stack racks typically consists of a base and four upright posts. The base, often made from steel or another durable metal, provides stability and strength, carrying the weight of the stacked materials. The upright posts, which can be fixed or detachable depending on the design, serve to secure the stacked materials in place and prevent any accidental toppling. Some stack rack models also feature side or back mesh panels for added security.

## Do they have a stacking plug?

The diagrams we have show that they do have a stacking plug.

## How do the posts install on the rack?

They snap into the sockets located on the base of the rack. Installation is quick and easy. Please be careful to keep any body parts away from these areas when you install them