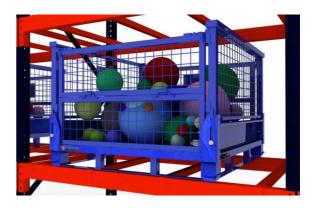

#### Product Description

This **Steel Container** is the ideal storage solution for transport and storage of all parts. Its design allows items or large dimensions to be stored and retrieved without hassles. This makes for efficient space saving as the floor space taken up is comparatively small. Each unit can load max 1000kg and stack 5 units high when fully loaded. The size and design can be customized to suit for your requirements.

Easy to lift up and move around with forklift truck or pallet jack

**Styles Show** 

**Dispaly of Usage** 

Large Capacity & Perfect Detail

Q: Do I get any guarantee from your company?