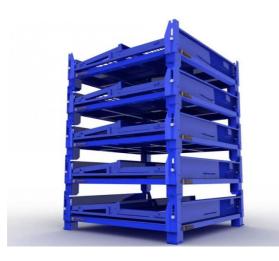

#### Product Description

This **Steel Container** is the ideal storage solution for transport and storage of all parts. Its design allows items or large dimensions to be stored and retrieved without hassles. This makes for efficient space saving as the floor space taken up is comparatively small. Each unit can load max 1000kg and stack 5 units high when fully loaded. The size and design can be customized to suit for your requirements.

Advantages:

Goods can be stacked on, max 5 levels The structure is easy to stack with each other and can be used like shelf

It saves space when unused

Ready to use, no installation required Quickly and simply rearrange your warehouse