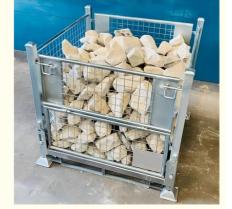

#### Product Description

This **Steel Container** is the ideal storage solution for transport and storage of all parts. Its design allows items or large dimensions to be stored and retrieved without hassles. This makes for efficient space saving as the floor space taken up is comparatively small. Each unit can load max 1000kg and stack 5 units high when fully loaded. The size and design can be customized to suit for your requirements.

Advantages:

Goods can be stacked on, max 5 levels The structure is easy to stack with each other and can be used like shelf

It saves space when unused

Ready to use, no installation required Quickly and simply rearrange your warehouse