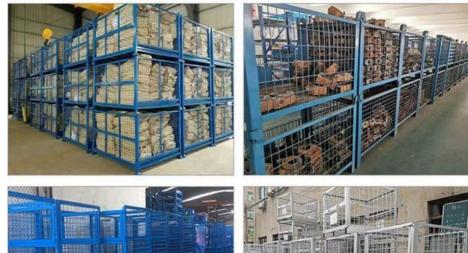

## More Images

Powder Coating/Ganvalnized

Standard Export Packing

QF-Turnover Box

Steel

Cage Mobile

0-5m 100-1500

Semi-closed

#### Product Description

This **Steel Container** is the ideal storage solution for transport and storage of all parts. Its design allows items or large dimensions to be stored and retrieved without hassles. This makes for efficient space saving as the floor space taken up is comparatively small. Each unit can load max 1000kg and stack 5 units high when fully loaded. The size and design can be customized to suit for your requirements.

Advantages:

Goods can be stacked on, max 5 levels The structure is easy to stack with each other and can be used like shelf

It saves space when unused

Ready to use, no installation required Quickly and simply rearrange your warehouse