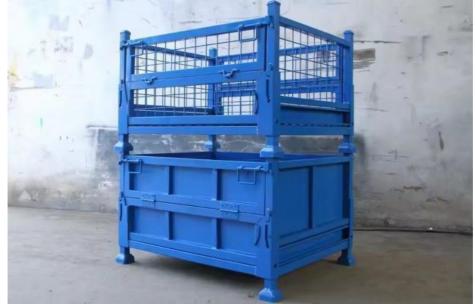

#### Product Description

This **Steel Container** is the ideal storage solution for transport and storage of all parts. Its design allows items or large dimensions to be stored and retrieved without hassles. This makes for efficient space saving as the floor space taken up is comparatively small. Each unit can load max 1000kg and stack 5 units high when fully loaded. The size and design can be customized to suit for your requirements.

| Name             | Half Open Turnover Box Parts Transport Steel Container |
|------------------|--------------------------------------------------------|
| Dimensions       | 1000*1000*800mm /Customized                            |
| Material         | Q235 steel                                             |
| Loading capacity | 1000kg                                                 |
| MOQ              | 50 units                                               |

Advantages:

Goods can be stacked on, max 5 levels The structure is easy to stack with each other and can be used like shelf

It saves space when unused

Ready to use, no installation required Quickly and simply rearrange your warehouse

Easy to lift up and move around with forklift truck or pallet jack

**Styles Show** 

**Dispaly of Usage** 

Large Capacity & Perfect Detail

Q: Do I get any guarantee from your company?