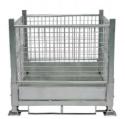

#### Product Description

This **Steel Container** is the ideal storage solution for transport and storage of all parts. Its design allows items or large dimensions to be stored and retrieved without hassles. This makes for efficient space saving as the floor space taken up is comparatively small. Each unit can load max 1000kg and stack 5 units high when fully loaded. The size and design can be customized to suit for your requirements.

| Name             | Half Open Turnover Box Parts Transport Steel Container |
|------------------|--------------------------------------------------------|
| Dimensions       | 1000*1000*800mm /Customized                            |
| Material         | Q235 steel                                             |
| Loading capacity | 1000kg                                                 |
| MOQ              | 50 units                                               |

Advantages:

Goods can be stacked on, max 5 levels The structure is easy to stack with each other and can be used like shelf

It saves space when unused

Ready to use, no installation required Quickly and simply rearrange your warehouse