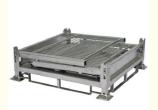

#### Product Description

This **Steel Container** is the ideal storage solution for transport and storage of all parts. Its design allows items or large dimensions to be stored and retrieved without hassles. This makes for efficient space saving as the floor space taken up is comparatively small. Each unit can load max 1000kg and stack 5 units high when fully loaded. The size and design can be customized to suit for your requirements.

Advantages:

Goods can be stacked on, max 5 levels The structure is easy to stack with each other and can be used like shelf

It saves space when unused

Ready to use, no installation required Quickly and simply rearrange your warehouse