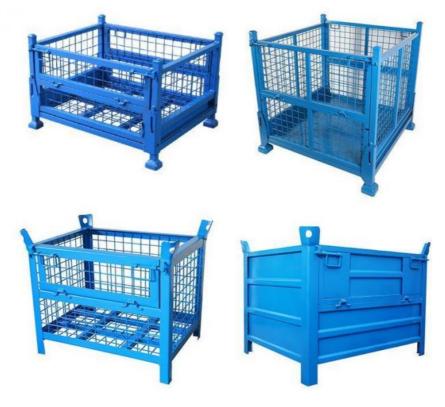

## More Images

Powder Coating/Ganvalnized

Standard Export Packing

QF-Turnover Box

Steel

Cage Mobile

0-5m 100-1500

Semi-closed

Easy to lift up and move around with forklift truck or pallet jack

**Styles Show** 

**Dispaly of Usage** 

Large Capacity & Perfect Detail

Q: Do I get any guarantee from your company?