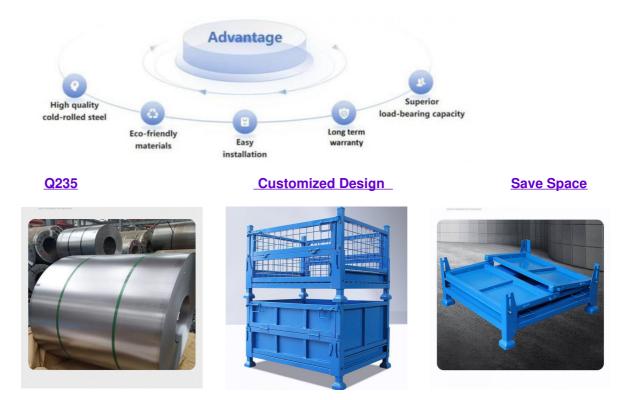

#### Product Description

This **Steel Container** is the ideal storage solution for transport and storage of all parts. Its design allows items or large dimensions to be stored and retrieved without hassles. This makes for efficient space saving as the floor space taken up is comparatively small. Each unit can load max 1000kg and stack 5 units high when fully loaded. The size and design can be customized to suit for your requirements.

| Name             | Half Open Turnover Box Parts Transport Steel Container |
|------------------|--------------------------------------------------------|
| Dimensions       | 1000*1000*800mm /Customized                            |
| Material         | Q235 steel                                             |
| Loading capacity | 1000kg                                                 |
| MOQ              | 50 units                                               |