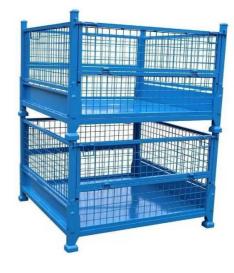

#### Product Description

This **Steel Container** is the ideal storage solution for transport and storage of all parts. Its design allows items or large dimensions to be stored and retrieved without hassles. This makes for efficient space saving as the floor space taken up is comparatively small. Each unit can load max 1000kg and stack 5 units high when fully loaded. The size and design can be customized to suit for your requirements.

| Name             | Half Open Turnover Box Parts Transport Steel Container |
|------------------|--------------------------------------------------------|
| Dimensions       | 1000*1000*800mm /Customized                            |
| Material         | Q235 steel                                             |
| Loading capacity | 1000kg                                                 |
| MOQ              | 50 units                                               |

Advantages:

Goods can be stacked on, max 5 levels The structure is easy to stack with each other and can be used like shelf

It saves space when unused

Ready to use, no installation required Quickly and simply rearrange your warehouse

Easy to lift up and move around with forklift truck or pallet jack

**Styles Show** 

**Dispaly of Usage** 

Large Capacity & Perfect Detail

Q: Do I get any guarantee from your company?