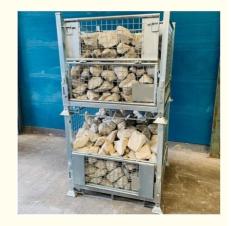

#### Product Description

This **Steel Container** is the ideal storage solution for transport and storage of all parts. Its design allows items or large dimensions to be stored and retrieved without hassles. This makes for efficient space saving as the floor space taken up is comparatively small. Each unit can load max 1000kg and stack 5 units high when fully loaded. The size and design can be customized to suit for your requirements.

Advantages:

Goods can be stacked on, max 5 levels The structure is easy to stack with each other and can be used like shelf

It saves space when unused

Ready to use, no installation required Quickly and simply rearrange your warehouse