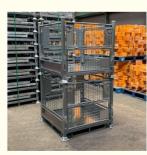

Advantages:

Goods can be stacked on, max 5 levels The structure is easy to stack with each other and can be used like shelf

It saves space when unused

Ready to use, no installation required Quickly and simply rearrange your warehouse

Easy to lift up and move around with forklift truck or pallet jack

**Styles Show** 

**Dispaly of Usage** 

Large Capacity & Perfect Detail

Q: Do I get any guarantee from your company?