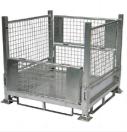

Advantages:

Goods can be stacked on, max 5 levels The structure is easy to stack with each other and can be used like shelf

It saves space when unused

Ready to use, no installation required Quickly and simply rearrange your warehouse

Easy to lift up and move around with forklift truck or pallet jack

**Styles Show** 

**Dispaly of Usage** 

Large Capacity & Perfect Detail

Q: Do I get any guarantee from your company?