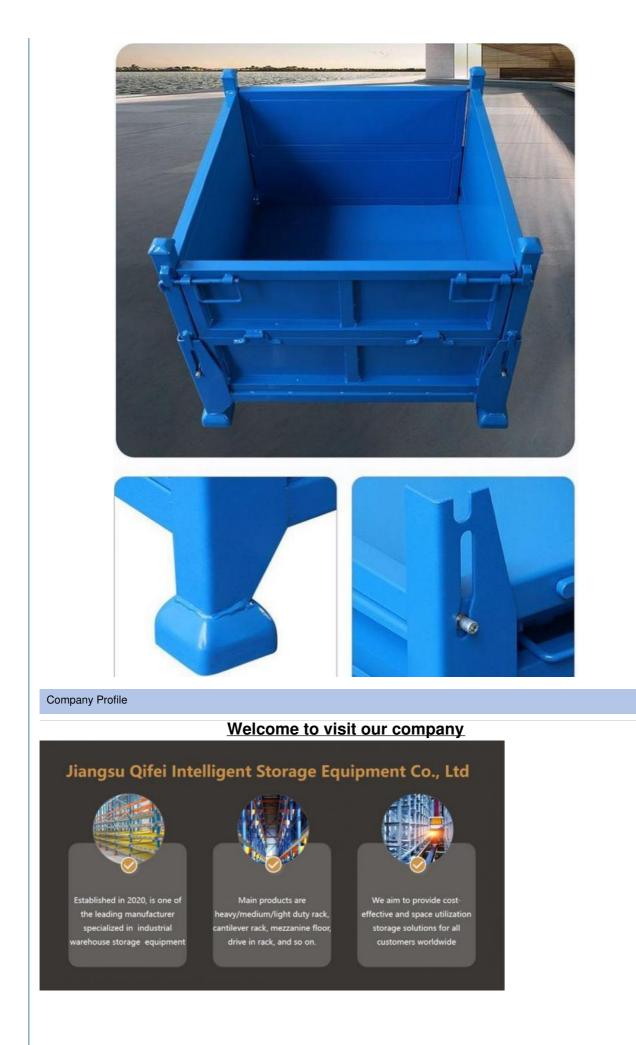

#### Product Description

This **Steel Container** is the ideal storage solution for transport and storage of all parts. Its design allows items or large dimensions to be stored and retrieved without hassles. This makes for efficient space saving as the floor space taken up is comparatively small. Each unit can load max 1000kg and stack 5 units high when fully loaded. The size and design can be customized to suit for your requirements.

| Name             | Half Open Turnover Box Parts Transport Steel Container |
|------------------|--------------------------------------------------------|
| Dimensions       | 1000*1000*800mm /Customized                            |
| Material         | Q235 steel                                             |
| Loading capacity | 1000kg                                                 |
| MOQ              | 50 units                                               |

Advantages:

Goods can be stacked on, max 5 levels The structure is easy to stack with each other and can be used like shelf

It saves space when unused

Ready to use, no installation required Quickly and simply rearrange your warehouse

Easy to lift up and move around with forklift truck or pallet jack

**Styles Show** 

**Dispaly of Usage** 

Large Capacity & Perfect Detail

Q: Do I get any guarantee from your company?