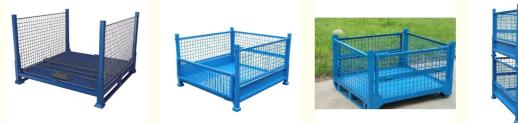

## 2024 Box Type Steel Metal and Galvanized Stackable for Material Common QF-Turnover Box

**Basic Information** 





## Product Specification

QF-Turnover Box

Steel

Cage

Mobile

0-5m 100-1500

Semi-closed

Conventional Common Use

Customized

20 Days

Mild Steel

Powder Coating/Ganvalnized

Foldable

- Model NO.:
- Material:
- Structure:
- Type:
- Mobility:
- Height:
- Weight:
- Closed:
- Development:
- Serviceability:
- Color:
- Lead Time:
- Raw Material:
- Surface Treatment:
- Transport Package: Standard Export Packing



## More Images





for more products please visit us on warehouse-rackings.com

## Product Description

This **Steel Container** is the ideal storage solution for transport and storage of all parts. Its design allows items or large dimensions to be stored and retrieved without hassles. This makes for efficient space saving as the floor space taken up is comparatively small. Each unit can load max 1000kg and stack 5 units high when fully loaded. The size and design can be customized to suit for your requirements.



| Name             | Half Open Turnover Box Parts Transport Steel Container |
|------------------|--------------------------------------------------------|
| Dimensions       | 1000*1000*800mm /Customized                            |
| Material         | Q235 steel