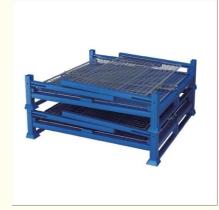

Advantages:

Goods can be stacked on, max 5 levels The structure is easy to stack with each other and can be used like shelf

It saves space when unused

Ready to use, no installation required Quickly and simply rearrange your warehouse