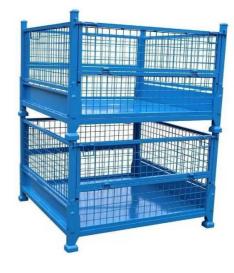

## Product Description

This **Steel Container** is the ideal storage solution for transport and storage of all parts. Its design allows items or large dimensions to be stored and retrieved without hassles. This makes for efficient space saving as the floor space taken up is comparatively small. Each unit can load max 1000kg and stack 5 units high when fully loaded. The size and design can be customized to suit for your requirements.

| Name             | Half Open Turnover Box Parts Transport Steel Container |
|------------------|--------------------------------------------------------|
| Dimensions       | 1000*1000*800mm /Customized                            |
| Material         | Q235 steel                                             |
| Loading capacity | 1000kg                                                 |
| MOQ              | 50 units                                               |

Advantages:

Goods can be stacked on, max 5 levels The structure is easy to stack with each other and can be used like shelf

It saves space when unused

Ready to use, no installation required Quickly and simply rearrange your warehouse