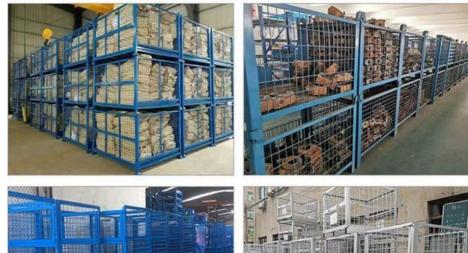

Advantages:

Goods can be stacked on, max 5 levels The structure is easy to stack with each other and can be used like shelf

It saves space when unused

Ready to use, no installation required Quickly and simply rearrange your warehouse

Easy to lift up and move around with forklift truck or pallet jack

**Styles Show** 

**Dispaly of Usage** 

Large Capacity & Perfect Detail

Q: Do I get any guarantee from your company?