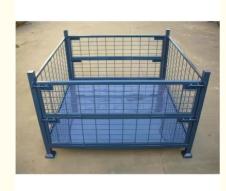

## Product Description

This **Steel Container** is the ideal storage solution for transport and storage of all parts. Its design allows items or large dimensions to be stored and retrieved without hassles. This makes for efficient space saving as the floor space taken up is comparatively small. Each unit can load max 1000kg and stack 5 units high when fully loaded. The size and design can be customized to suit for your requirements.

| Name             | Half Open Turnover Box Parts Transport Steel Container |
|------------------|--------------------------------------------------------|
| Dimensions       | 1000*1000*800mm /Customized                            |
| Material         | Q235 steel                                             |
| Loading capacity | 1000kg                                                 |
| MOQ              | 50 units                                               |