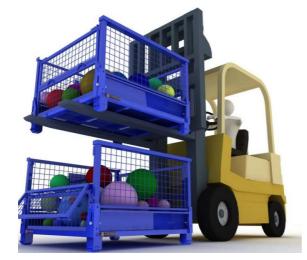

## Product Description

This **Steel Container** is the ideal storage solution for transport and storage of all parts. Its design allows items or large dimensions to be stored and retrieved without hassles. This makes for efficient space saving as the floor space taken up is comparatively small. Each unit can load max 1000kg and stack 5 units high when fully loaded. The size and design can be customized to suit for your requirements.

Easy to lift up and move around with forklift truck or pallet jack

**Styles Show** 

**Dispaly of Usage** 

Large Capacity & Perfect Detail

Q: Do I get any guarantee from your company?