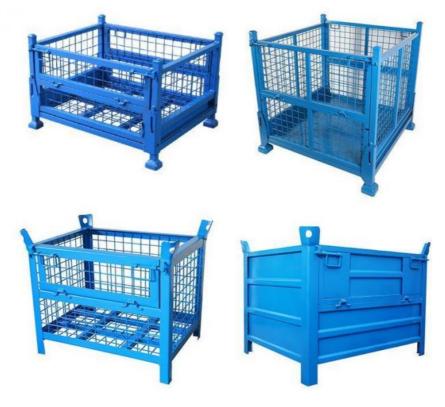

## Product Description

This **Steel Container** is the ideal storage solution for transport and storage of all parts. Its design allows items or large dimensions to be stored and retrieved without hassles. This makes for efficient space saving as the floor space taken up is comparatively small. Each unit can load max 1000kg and stack 5 units high when fully loaded. The size and design can be customized to suit for your requirements.

| Name             | Half Open Turnover Box Parts Transport Steel Container |
|------------------|--------------------------------------------------------|
| Dimensions       | 1000*1000*800mm /Customized                            |
| Material         | Q235 steel                                             |
| Loading capacity | 1000kg                                                 |
| MOQ              | 50 units                                               |

Advantages:

Goods can be stacked on, max 5 levels The structure is easy to stack with each other and can be used like shelf

It saves space when unused

Ready to use, no installation required Quickly and simply rearrange your warehouse