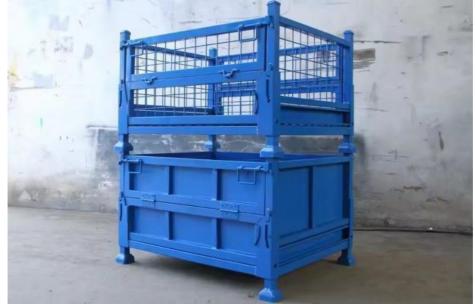

## Product Description

This **Steel Container** is the ideal storage solution for transport and storage of all parts. Its design allows items or large dimensions to be stored and retrieved without hassles. This makes for efficient space saving as the floor space taken up is comparatively small. Each unit can load max 1000kg and stack 5 units high when fully loaded. The size and design can be customized to suit for your requirements.

| Name             | Half Open Turnover Box Parts Transport Steel Container |
|------------------|--------------------------------------------------------|
| Dimensions       | 1000*1000*800mm /Customized                            |
| Material         | Q235 steel                                             |
| Loading capacity | 1000kg                                                 |
| MOQ              | 50 units                                               |

Advantages:

Goods can be stacked on, max 5 levels The structure is easy to stack with each other and can be used like shelf

It saves space when unused

Ready to use, no installation required Quickly and simply rearrange your warehouse