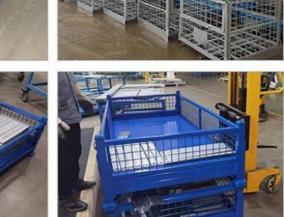

## Product Description

This **Steel Container** is the ideal storage solution for transport and storage of all parts. Its design allows items or large dimensions to be stored and retrieved without hassles. This makes for efficient space saving as the floor space taken up is comparatively small. Each unit can load max 1000kg and stack 5 units high when fully loaded. The size and design can be customized to suit for your requirements.

Advantages:

Goods can be stacked on, max 5 levels The structure is easy to stack with each other and can be used like shelf

It saves space when unused

Ready to use, no installation required Quickly and simply rearrange your warehouse

Easy to lift up and move around with forklift truck or pallet jack

**Styles Show** 

**Dispaly of Usage** 

Large Capacity & Perfect Detail

Q: Do I get any guarantee from your company?