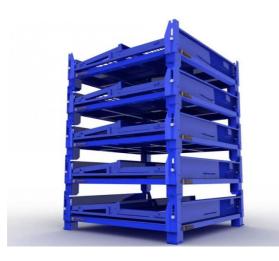

Advantages:

Goods can be stacked on, max 5 levels The structure is easy to stack with each other and can be used like shelf

It saves space when unused

Ready to use, no installation required Quickly and simply rearrange your warehouse