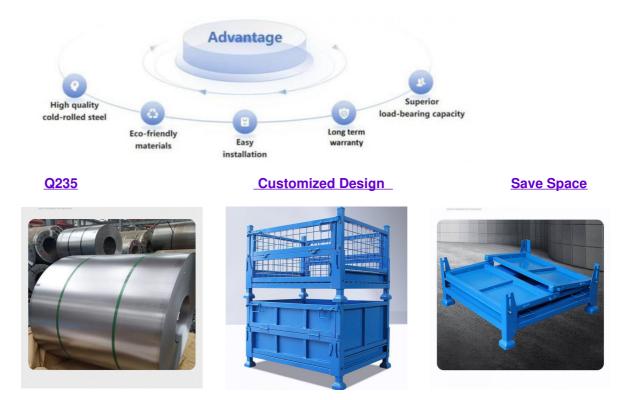

## Product Description

This **Steel Container** is the ideal storage solution for transport and storage of all parts. Its design allows items or large dimensions to be stored and retrieved without hassles. This makes for efficient space saving as the floor space taken up is comparatively small. Each unit can load max 1000kg and stack 5 units high when fully loaded. The size and design can be customized to suit for your requirements.

| Name             | Half Open Turnover Box Parts Transport Steel Container |
|------------------|--------------------------------------------------------|
| Dimensions       | 1000*1000*800mm /Customized                            |
| Material         | Q235 steel                                             |
| Loading capacity | 1000kg                                                 |
| MOQ              | 50 units                                               |

Advantages:

Goods can be stacked on, max 5 levels The structure is easy to stack with each other and can be used like shelf

It saves space when unused

Ready to use, no installation required Quickly and simply rearrange your warehouse