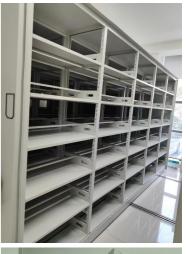

## More Images

### Detailed Photos

Mobile Racking (MOVO) is a dynamic solution providing up to double the storage capacity in the same area, of conventional pallet racking. Offering technical superiority and total flexibility, MOVO is suitable for every kind of stored goods, and has a wide range of accessories.