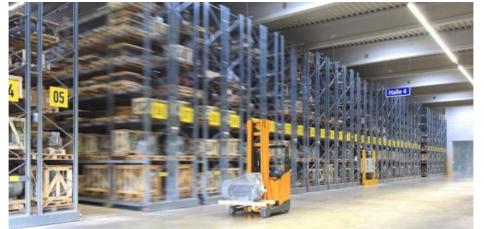

### Detailed Photos

Mobile Racking (MOVO) is a dynamic solution providing up to double the storage capacity in the same area, of conventional pallet racking. Offering technical superiority and total flexibility, MOVO is suitable for every kind of stored goods, and has a wide range of accessories.