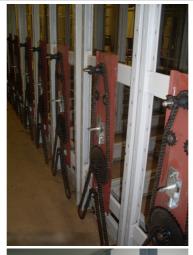

## More Images

### Detailed Photos

Mobile Racking (MOVO) is a dynamic solution providing up to double the storage capacity in the same area, of conventional pallet racking. Offering technical superiority and total flexibility, MOVO is suitable for every kind of stored goods, and has a wide range of accessories.