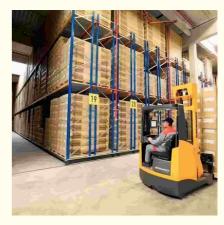

### Detailed Photos

Mobile Racking (MOVO) is a dynamic solution providing up to double the storage capacity in the same area, of conventional pallet racking. Offering technical superiority and total flexibility, MOVO is suitable for every kind of stored goods, and has a wide range of accessories.

The electronically controlled MOVO high-load racking system runs on in-ground rails and can carry bay loads of up to 24 tons at racking heights of up to 15 meters. While state-of-the-art sensor technology and variable control options ensure ease of operation and absolute safety.