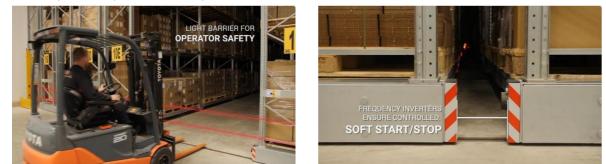

The electronically controlled MOVO high-load racking system runs on in-ground rails and can carry bay loads of up to 24 tons at racking heights of up to 15 meters. While state-of-the-art sensor technology and variable control options ensure ease of operation and absolute safety.