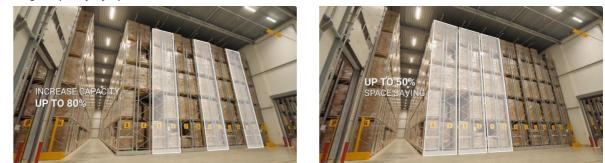

#### Key features of mobile racking:

1,Space Optimization: By eliminating the fixed aisles between stationary shelving units, mobile racking increase storage capacity by up to 100% in the same floor area.

2, Accessibility: The movable shelving units allow for easy access to stored items, as the aisles can be opened only when needed.

3, Flexibility: Mobile racking systems can be customized to accommodate different shelf sizes, load capacities, and integration with other storage equipment.