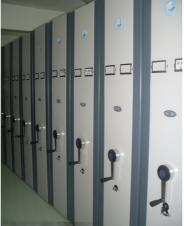

## More Images

### Detailed Photos

Mobile Racking (MOVO) is a dynamic solution providing up to double the storage capacity in the same area, of conventional pallet racking. Offering technical superiority and total flexibility, MOVO is suitable for every kind of stored goods, and has a wide range of accessories.