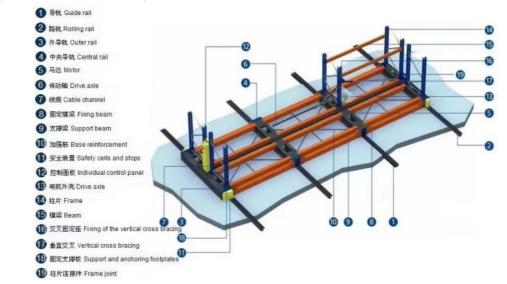

## Mobile pallet racking(MOVO):

Also known as mobile shelving or compact storage, is a type of storage system that utilizes motorized or manual-powered mobile carriages to move shelving units back and forth, commonly used in various industries, such as warehousing, distribution centers, archives, libraries, and museums, where space optimization and efficient storage are crucial.

### Detailed Photos

Mobile Racking (MOVO) is a dynamic solution providing up to double the storage capacity in the same area, of conventional pallet racking. Offering technical superiority and total flexibility, MOVO is suitable for every kind of stored goods, and has a wide range of accessories.