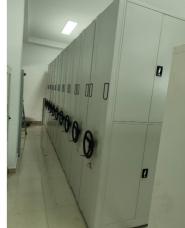

## More Images

### Detailed Photos

Mobile Racking (MOVO) is a dynamic solution providing up to double the storage capacity in the same area, of conventional pallet racking. Offering technical superiority and total flexibility, MOVO is suitable for every kind of stored goods, and has a wide range of accessories.