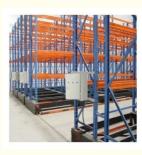

### Detailed Photos

Mobile Racking (MOVO) is a dynamic solution providing up to double the storage capacity in the same area, of conventional pallet racking. Offering technical superiority and total flexibility, MOVO is suitable for every kind of stored goods, and has a wide range of accessories.

#### Key features of mobile racking:

1,Space Optimization: By eliminating the fixed aisles between stationary shelving units, mobile racking increase storage capacity by up to 100% in the same floor area.