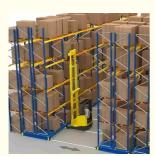

### Detailed Photos

Mobile Racking (MOVO) is a dynamic solution providing up to double the storage capacity in the same area, of conventional pallet racking. Offering technical superiority and total flexibility, MOVO is suitable for every kind of stored goods, and has a wide range of accessories.

2, Accessibility: The movable shelving units allow for easy access to stored items, as the aisles can be opened only when needed.

3, Flexibility: Mobile racking systems can be customized to accommodate different shelf sizes, load capacities, and integration with other storage equipment.