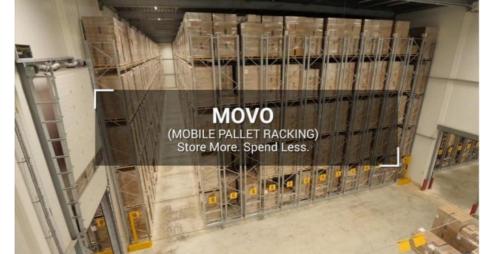

### Detailed Photos

Mobile Racking (MOVO) is a dynamic solution providing up to double the storage capacity in the same area, of conventional pallet racking. Offering technical superiority and total flexibility, MOVO is suitable for every kind of stored goods, and has a wide range of accessories.