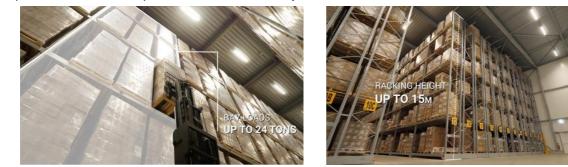

The electronically controlled MOVO high-load racking system runs on in-ground rails and can carry bay loads of up to 24 tons at racking heights of up to 15 meters. While state-of-the-art sensor technology and variable control options ensure ease of operation and absolute safety.