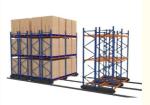

**Basic Information**

for more products please visit us on warehouse-rackings.com



## **Product Specification**

- Model NO.:
- Type:
- Mobility:
- Height:
- Closed:
- Development:
- Serviceability:
- Color:
- Lead Time:
- Raw Material:
- Surface Treatment:
- Transport Package:
- Specification:
- Trademark:
- Origin:

| Pallet Racking            |
|---------------------------|
| Fixed                     |
| 5-15m                     |
| Open                      |
| Conventional              |
| Common Use                |
| Customized                |
| 20 Days                   |
| Q235B                     |
| Galvanized/Powder Coating |
| Standard Export Packing   |
| Customized                |
| Customized                |

China Nanjing

QF-Mobile Racking



## More Images









# **Specificat** NO.: /:

## **Product Description**

#### **Product Description**



## Mobile pallet racking(MOVO):

Also known as mobile shelving or compact storage, is a type of storage system that utilizes motorized or manual-powered mobile carriages to move shelving units back and forth, commonly used in various industries, such as warehousing, distribution centers, archives, libraries, and museums, where space optimization and efficient storage are crucial.



| Dimensions: Rack height: up to 90m<br>Bay width: up to 5.000mm                             |              |             |             |  |
|--------------------------------------------------------------------------------------------|--------------|-------------|-------------|--|
| Loading: