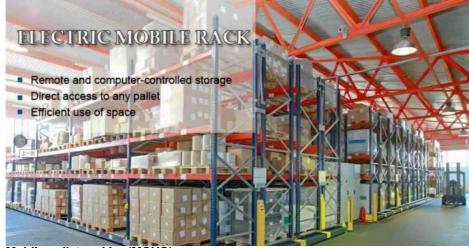

## Mobile pallet racking(MOVO):

Also known as mobile shelving or compact storage, is a type of storage system that utilizes motorized or manual-powered mobile carriages to move shelving units back and forth, commonly used in various industries, such as warehousing, distribution centers, archives, libraries, and museums, where space optimization and efficient storage are crucial.

#### Key features of mobile racking:

1,Space Optimization: By eliminating the fixed aisles between stationary shelving units, mobile racking increase storage capacity by up to 100% in the same floor area.

2, Accessibility: The movable shelving units allow for easy access to stored items, as the aisles can be opened only when needed.

3, Flexibility: Mobile racking systems can be customized to accommodate different shelf sizes, load capacities, and integration with other storage equipment.