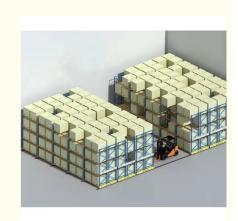

## Mobile pallet racking(MOVO):

Also known as mobile shelving or compact storage, is a type of storage system that utilizes motorized or manual-powered mobile carriages to move shelving units back and forth, commonly used in various industries, such as warehousing, distribution centers, archives, libraries, and museums, where space optimization and efficient storage are crucial.

### Detailed Photos

Mobile Racking (MOVO) is a dynamic solution providing up to double the storage capacity in the same area, of conventional pallet racking. Offering technical superiority and total flexibility, MOVO is suitable for every kind of stored goods, and has a wide range of accessories.