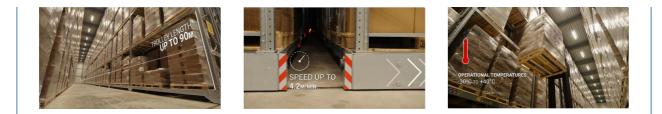

| Dimensions: Rack height: up to 90m<br>Bay width: up to 5.000mm                             |              |             |             |  |
|--------------------------------------------------------------------------------------------|--------------|-------------|-------------|--|
| Loading:                                                                                   |              |             |             |  |
| <b>Operating temperature:</b> -30°C to +40°C (optional down to -40°C)                      |              |             |             |  |
| Connectivity: Use WMS                                                                      |              |             |             |  |
| Standards: Designed in accordance with the European Directive 2006/42/EG and DIN EN 15095. |              |             |             |  |
|                                                                                            |              |             |             |  |
| Туре                                                                                       |              |             |             |  |
| Run Mode                                                                                   | Manual-drive | Motor drive | Motor drive |  |
| Structure                                                                                  | Open         | Semi-open   | Closed      |  |

The electronically controlled MOVO high-load racking system runs on in-ground rails and can carry bay loads of up to 24 tons at racking heights of up to 15 meters. While state-of-the-art sensor technology and variable control options ensure ease of operation and absolute safety.