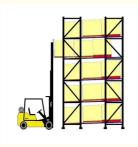

**Efficient forklift operations:** The sloped rail and nested carts make it easy for forklifts to load and unload pallets, improving productivity.

Damage reduction: The nested cart design helps protect the stored goods from potential forklift impacts.

## 3. Last-in, first-out (LIFO) operation:

The last pallet loaded on the sloped rail can be retrieved first, suited for warehouses with consistent inventory turnover.

Push-back racking is commonly used in retail distribution centers, manufacturing facilities, and cold storage warehouses.