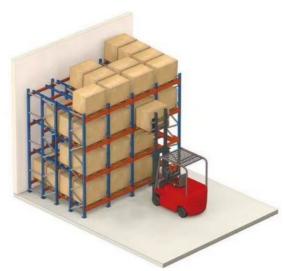

## QiFei Push-back racking:

Push-back racking is composed of pallet rack and combined with trolley and around 2° guide rail. The push back pallet rack uses heavy-duty carts to form 2 to 5-pallets-deep configurations, single pallet loading capacity is less than 1000kg.

The key advantages include:

**Increased storage density:** By allowing pallets to be stored multiple deep, push-back racking can increase storage capacity by 30-50% compared to standard selective pallet racking.

## 3. Last-in, first-out (LIFO) operation:

The last pallet loaded on the sloped rail can be retrieved first, suited for warehouses with consistent inventory turnover.

Push-back racking is commonly used in retail distribution centers, manufacturing facilities, and cold storage warehouses.

It provides an excellent balance of storage density, accessibility, and operational efficiency.