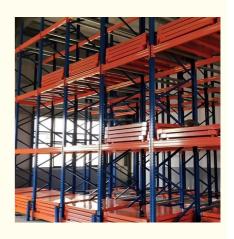

## QiFei Push-back racking:

Push-back racking is composed of pallet rack and combined with trolley and around 2° guide rail. The push back pallet rack uses heavy-duty carts to form 2 to 5-pallets-deep configurations, single pallet loading capacity is less than 1000kg.

The key advantages include:

**Increased storage density:** By allowing pallets to be stored multiple deep, push-back racking can increase storage capacity by 30-50% compared to standard selective pallet racking.

**Efficient forklift operations:** The sloped rail and nested carts make it easy for forklifts to load and unload pallets, improving productivity.

Damage reduction: The nested cart design helps protect the stored goods from potential forklift impacts.