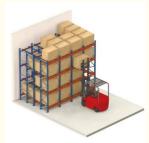

## QiFei Push-back racking:

Push-back racking is composed of pallet rack and combined with trolley and around 2° guide rail. The push back pallet rack uses heavy-duty carts to form 2 to 5-pallets-deep configurations, single pallet loading capacity is less than 1000kg.

The key advantages include:

**Increased storage density:** By allowing pallets to be stored multiple deep, push-back racking can increase storage capacity by 30-50% compared to standard selective pallet racking.