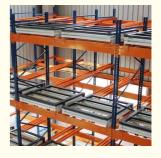

## 1. Sloped rail system:

The racking has a slight downward slope, allowing pallets to be easily moved in and out.

#### 2. Nested carts:

Wheeled carts are used to hold the pallets. These carts can be nested within each other, allowing multiple pallets to be stored in the same storage location.