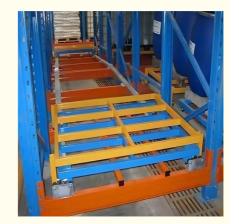

## 1. Sloped rail system:

The racking has a slight downward slope, allowing pallets to be easily moved in and out.

#### 2. Nested carts:

Wheeled carts are used to hold the pallets. These carts can be nested within each other, allowing multiple pallets to be stored in the same storage location.

## 3. Last-in, first-out (LIFO) operation:

The last pallet loaded on the sloped rail can be retrieved first, suited for warehouses with consistent inventory turnover.

Push-back racking is commonly used in retail distribution centers, manufacturing facilities, and cold storage warehouses.