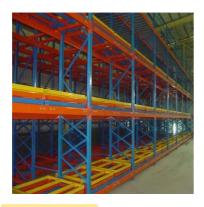

weight of pallet with cargo on.
- 6, Color requirement.

#### **Detailed Photos**



## 1. Sloped rail system:

The racking has a slight downward slope, allowing pallets to be easily moved in and out.

#### 2. Nested carts:

Wheeled carts are used to hold the pallets. These carts can be nested within each other, allowing multiple pallets to be stored in the same storage location.





## 3. Last-in, first-out (LIFO) operation:

The last pallet loaded on the sloped rail can be retrieved first, suited for warehouses with consistent inventory turnover.

Push-back racking is commonly used in retail distribution centers, manufacturing facilities, and cold storage warehouses.

It provides an excellent balance of storage density, accessibility, and operational efficiency.

## **Customer Site**







**Produce Process** 



## **PackingShipping**

Company Profile

## Welcome to visit our company









#### Co-operation Process



FAQ

- Q: Are you manufacturer or trading company?
- A: We are experienced manufacturer in the warehouse storage industry.
- Q: How is your delivery time?
- A: Generally, it is within 20 days against formal order and deposit. It also depends on other factors such as order quantity.
- Q: What is the payment term?
- A: T/T 30% as deposit, and 70% before delivery. We'll show you the photos of the products and packages before you pay the balance.
- Q: What is your terms of delivery?
- A: EXW, FOB
- Q: Are samples available?
- A: Yes, We can supply the sample if we have ready parts in stock, but the customers have to pay the sample cost and the courier cos