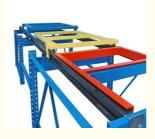

## 1. Sloped rail system:

The racking has a slight downward slope, allowing pallets to be easily moved in and out.

#### 2. Nested carts:

Wheeled carts are used to hold the pallets. These carts can be nested within each other, allowing multiple pallets to be stored in the same storage location.