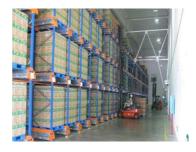

### **Detailed Photos**

Compared with **Drive-in racks**, the forklift does not need to enter the tunnel of **shuttle racks**, saving operation time, and the space utilization rate is over 80%, which improves the quality of personnel and goods.

**Drive-in racks** 

**VS** 

S huttle racks

The shuttle rack can adopt both **FIFO & FILO**, the operation mode is flexible, which greatly improves the work efficiency when checking the goods.