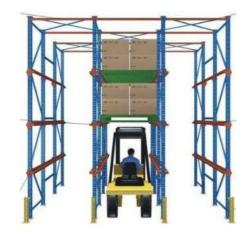

### Pallet Shuttle Racking:

The pallet shuttle racking system is a high-density storage system composed of racks, remote-controlled shuttles and forklifts. Utilizing the characteristics of the shuttle car itself, combined with the son and mother car, stacker, warehouse management software, etc., the system can be transformed into a shuttle stereoscopic ware-house system.

It is suitable for storing large quantity of goods with less types,goods of batchedworking and small range of selection. The goods are stored on the support guide rail with the pallet one after another in the direction of depth, increasing the space availability. It is quite convenient for fork truck drives into lane directly to store or take out the goods.