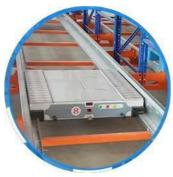

### Pallet Shuttle Racking:

The pallet shuttle racking system is a high-density storage system composed of racks, remote-controlled shuttles and forklifts. Utilizing the characteristics of the shuttle car itself, combined with the son and mother car, stacker, warehouse management software, etc., the system can be transformed into a shuttle stereoscopic ware-house system.

It is suitable for storing large quantity of goods with less types,goods of batchedworking and small range of selection. The goods are stored on the support guide rail with the pallet one after another in the direction of depth, increasing the space availability. It is quite convenient for fork truck drives into lane directly to store or take out the goods.

### **Detailed Photos**

Compared with **Drive-in racks**, the forklift does not need to enter the tunnel of **shuttle racks**, saving operation time, and the space utilization rate is over 80%, which improves the quality of personnel and goods.