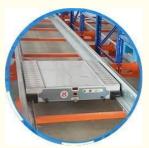

### Pallet Shuttle Racking:

The pallet shuttle racking system is a high-density storage system composed of racks, remote-controlled shuttles and forklifts. Utilizing the characteristics of the shuttle car itself, combined with the son and mother car, stacker, warehouse management software, etc., the system can be transformed into a shuttle stereoscopic ware-house system.

It is suitable for storing large quantity of goods with less types,goods of batchedworking and small range of selection. The goods are stored on the support guide rail with the pallet one after another in the direction of depth, increasing the space availability. It is quite convenient for fork truck drives into lane directly to store or take out the goods.

### **Detailed Photos**

Compared with **Drive-in racks**, the forklift does not need to enter the tunnel of **shuttle racks**, saving operation time, and the space utilization rate is over 80%, which improves the quality of personnel and goods.