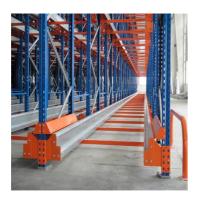

### Pallet Shuttle Racking:

The pallet shuttle racking system is a high-density storage system composed of racks, remote-controlled shuttles and forklifts. Utilizing the characteristics of the shuttle car itself, combined with the son and mother car, stacker, warehouse management software, etc., the system can be transformed into a shuttle stereoscopic ware-house system.

It is suitable for storing large quantity of goods with less types,goods of batchedworking and small range of selection. The goods are stored on the support guide rail with the pallet one after another in the direction of depth, increasing the space availability. It is quite convenient for fork truck drives into lane directly to store or take out the goods.

### **Detailed Photos**

Compared with **Drive-in racks**, the forklift does not need to enter the tunnel of **shuttle racks**, saving operation time, and the space utilization rate is over 80%, which improves the quality of personnel and goods.