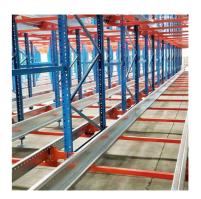

### Pallet Shuttle Racking:

The pallet shuttle racking system is a high-density storage system composed of racks, remote-controlled shuttles and forklifts. Utilizing the characteristics of the shuttle car itself, combined with the son and mother car, stacker, warehouse management software, etc., the system can be transformed into a shuttle stereoscopic ware-house system.

It is suitable for storing large quantity of goods with less types,goods of batchedworking and small range of selection. The goods are stored on the support guide rail with the pallet one after another in the direction of depth, increasing the space availability. It is quite convenient for fork truck drives into lane directly to store or take out the goods.

### **Detailed Photos**

Compared with **Drive-in racks**, the forklift does not need to enter the tunnel of **shuttle racks**, saving operation time, and the space utilization rate is over 80%, which improves the quality of personnel and goods.