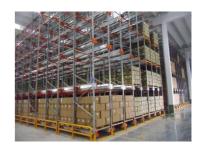

### **Detailed Photos**

Compared with **Drive-in racks**, the forklift does not need to enter the tunnel of **shuttle racks**, saving operation time, and the space utilization rate is over 80%, which improves the quality of personnel and goods.

**Drive-in racks** 

**VS** 

S huttle racks

The shuttle rack can adopt both **FIFO & FILO**, the operation mode is flexible, which greatly improves the work efficiency when checking the goods.