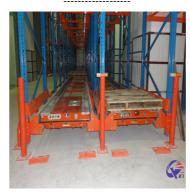

### Pallet Shuttle Racking:

The pallet shuttle racking system is a high-density storage system composed of racks, remote-controlled shuttles and forklifts. Utilizing the characteristics of the shuttle car itself, combined with the son and mother car, stacker, warehouse management software, etc., the system can be transformed into a shuttle stereoscopic ware-house system.

It is suitable for storing large quantity of goods with less types,goods of batchedworking and small range of selection. The goods are stored on the support guide rail with the pallet one after another in the direction of depth, increasing the space availability. It is quite convenient for fork truck drives into lane directly to store or take out the goods.

### **Detailed Photos**

Compared with **Drive-in racks**, the forklift does not need to enter the tunnel of **shuttle racks**, saving operation time, and the space utilization rate is over 80%, which improves the quality of personnel and goods.