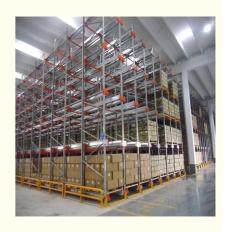

### Pallet Shuttle Racking:

The pallet shuttle racking system is a high-density storage system composed of racks, remote-controlled shuttles and forklifts. Utilizing the characteristics of the shuttle car itself, combined with the son and mother car, stacker, warehouse management software, etc., the system can be transformed into a shuttle stereoscopic ware-house system.

It is suitable for storing large quantity of goods with less types,goods of batchedworking and small range of selection. The goods are stored on the support guide rail with the pallet one after another in the direction of depth, increasing the space availability. It is quite convenient for fork truck drives into lane directly to store or take out the goods.