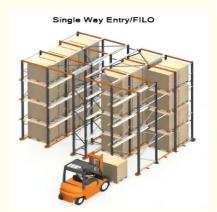

### **Detailed Photos**

Compared with **Drive-in racks**, the forklift does not need to enter the tunnel of **shuttle racks**, saving operation time, and the space utilization rate is over 80%, which improves the quality of personnel and goods.

**Drive-in racks** 

**VS** 

S huttle racks

The shuttle rack can adopt both **FIFO & FILO**, the operation mode is flexible, which greatly improves the work efficiency when checking the goods.