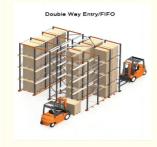

### **Detailed Photos**

Compared with **Drive-in racks**, the forklift does not need to enter the tunnel of **shuttle racks**, saving operation time, and the space utilization rate is over 80%, which improves the quality of personnel and goods.

**Drive-in racks** 

**VS** 

S huttle racks

The shuttle rack can adopt both **FIFO & FILO**, the operation mode is flexible, which greatly improves the work efficiency when checking the goods.