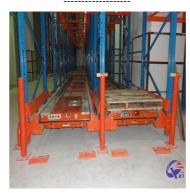

### **Detailed Photos**

Compared with **Drive-in racks**, the forklift does not need to enter the tunnel of **shuttle racks**, saving operation time, and the space utilization rate is over 80%, which improves the quality of personnel and goods.

**Drive-in racks** 

**VS** 

S huttle racks

The shuttle rack can adopt both **FIFO & FILO**, the operation mode is flexible, which greatly improves the work efficiency when checking the goods.