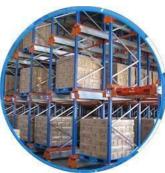

### Pallet Shuttle Racking:

The pallet shuttle racking system is a high-density storage system composed of racks, remote-controlled shuttles and forklifts. Utilizing the characteristics of the shuttle car itself, combined with the son and mother car, stacker, warehouse management software, etc., the system can be transformed into a shuttle stereoscopic ware-house system.

It is suitable for storing large quantity of goods with less types,goods of batchedworking and small range of selection. The goods are stored on the support guide rail with the pallet one after another in the direction of depth, increasing the space availability. It is quite convenient for fork truck drives into lane directly to store or take out the goods.