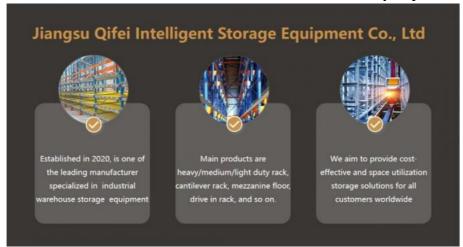

g or draft drawing of warehouse or racking.
- 2, Length, Height, and Width of the warehouse.
- 3, Layers of the racking
- 4. Pallet size.
- 5, Max weight of pallet with cargo on.
- 6, Color requirement.

### **Detailed Photos**

Compared with **Drive-in racks**, the forklift does not need to enter the tunnel of **shuttle racks**, saving operation time, and the space utilization rate is over 80%, which improves the quality of personnel and goods.

**Drive-in racks** 

**VS** 

S huttle racks







The shuttle rack can adopt both **FIFO & FILO**, the operation mode is flexible, which greatly improves the work efficiency when checking the goods.







# **Customer Site**







Produce Process



Shipping

# **Packing**



# **Shipping**



Company

Profile

# Welcome to visit our company









### Co-operation Process



### FAQ

- Q: Are you manufacturer or trading company?
- A: We are experienced manufacturer in the warehouse storage industry.
- Q: How is your delivery time?
- A: Generally, it is within 20 days against formal order and deposit. It also depends on other factors such as order quantity.
- Q: What is the payment term?
- A: T/T 30% as deposit, and 70% before delivery. We'll show you the photos of the products and packages before you pay the balance.
- Q: What is your terms of delivery?
- A: EXW, FOB

- Q: Are samples available?
- A: Yes, We can supply the sample if we have ready parts in stock, but the customers have to pay the sample cost and the courier cost.
- Q: What is the minimum order quantity?
- A: Generally, MOQ is 10sets.
- Q: Can I make my own br