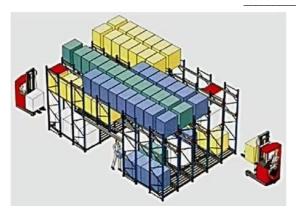

### Pallet Shuttle Racking:

The pallet shuttle racking system is a high-density storage system composed of racks, remote-controlled shuttles and forklifts. Utilizing the characteristics of the shuttle car itself, combined with the son and mother car, stacker, warehouse management software, etc., the system can be transformed into a shuttle stereoscopic ware-house system.

It is suitable for storing large quantity of goods with less types,goods of batchedworking and small range of selection. The goods are stored on the support guide rail with the pallet one after another in the direction of depth, increasing the space availability. It is quite convenient for fork truck drives into lane directly to store or take out the goods.