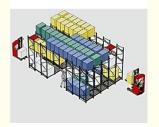

### Pallet Shuttle Racking:

The pallet shuttle racking system is a high-density storage system composed of racks, remote-controlled shuttles and forklifts. Utilizing the characteristics of the shuttle car itself, combined with the son and mother car, stacker, warehouse management software, etc., the system can be transformed into a shuttle stereoscopic ware-house system.

It is suitable for storing large quantity of goods with less types,goods of batchedworking and small range of selection. The goods are stored on the support guide rail with the pallet one after another in the direction of depth, increasing the space availability. It is quite convenient for fork truck drives into lane directly to store or take out the goods.