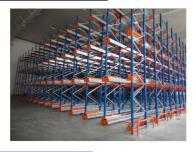

### Pallet Shuttle Racking:

The pallet shuttle racking system is a high-density storage system composed of racks, remote-controlled shuttles and forklifts. Utilizing the characteristics of the shuttle car itself, combined with the son and mother car, stacker, warehouse management software, etc., the system can be transformed into a shuttle stereoscopic ware-house system.

It is suitable for storing large quantity of goods with less types,goods of batchedworking and small range of selection. The goods are stored on the support guide rail with the pallet one after another in the direction of depth, increasing the space availability. It is quite convenient for fork truck drives into lane directly to store or take out the goods.