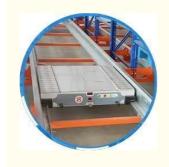

### Pallet Shuttle Racking:

The pallet shuttle racking system is a high-density storage system composed of racks, remote-controlled shuttles and forklifts. Utilizing the characteristics of the shuttle car itself, combined with the son and mother car, stacker, warehouse management software, etc., the system can be transformed into a shuttle stereoscopic ware-house system.

It is suitable for storing large quantity of goods with less types,goods of batchedworking and small range of selection. The goods are stored on the support guide rail with the pallet one after another in the direction of depth, increasing the space availability. It is quite convenient for fork truck drives into lane directly to store or take out the goods.