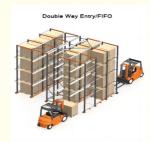

### **Detailed Photos**

Compared with **Drive-in racks**, the forklift does not need to enter the tunnel of **shuttle racks**, saving operation time, and the space utilization rate is over 80%, which improves the quality of personnel and goods.

**Drive-in racks** 

**VS** 

S huttle racks

The shuttle rack can adopt both **FIFO & FILO**, the operation mode is flexible, which greatly improves the work efficiency when checking the goods.