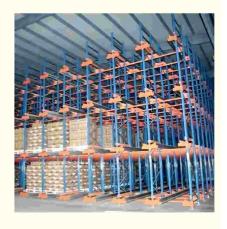

### Pallet Shuttle Racking:

The pallet shuttle racking system is a high-density storage system composed of racks, remote-controlled shuttles and forklifts. Utilizing the characteristics of the shuttle car itself, combined with the son and mother car, stacker, warehouse management software, etc., the system can be transformed into a shuttle stereoscopic ware-house system.

It is suitable for storing large quantity of goods with less types,goods of batchedworking and small range of selection. The goods are stored on the support guide rail with the pallet one after another in the direction of depth, increasing the space availability. It is quite convenient for fork truck drives into lane directly to store or take out the goods.

### **Detailed Photos**

Compared with **Drive-in racks**, the forklift does not need to enter the tunnel of **shuttle racks**, saving operation time, and the space utilization rate is over 80%, which improves the quality of personnel and goods.