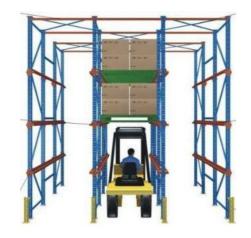

### **Detailed Photos**

Compared with **Drive-in racks**, the forklift does not need to enter the tunnel of **shuttle racks**, saving operation time, and the space utilization rate is over 80%, which improves the quality of personnel and goods.

**Drive-in racks** 

**VS** 

S huttle racks

The shuttle rack can adopt both **FIFO & FILO**, the operation mode is flexible, which greatly improves the work efficiency when checking the goods.