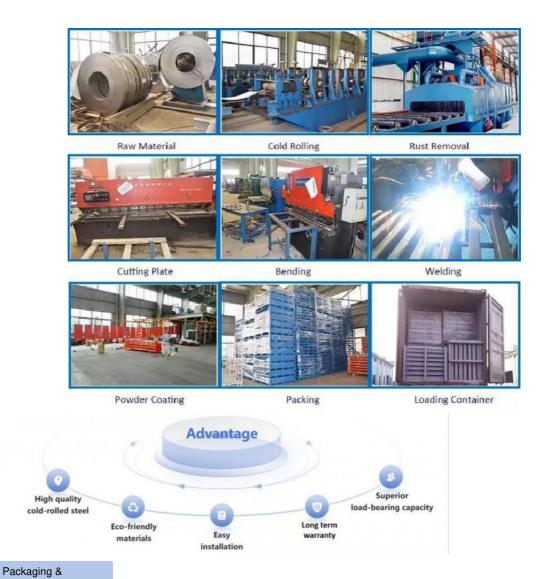

ccessories for maintenance along the

### Required information for quote

- 1, The AUTOCAD drawing or draft drawing of warehouse or racking.
- 2, Length, Height, and Width of the warehouse.
- 3, Layers of the racking
- 4. Pallet size.
- 5, Max weight of pallet with cargo on.
- 6, Color requirement.

### **Detailed Photos**

Compared with **Drive-in racks**, the forklift does not need to enter the tunnel of **shuttle racks**, saving operation time, and the space utilization rate is over 80%, which improves the quality of personnel and goods.

**Drive-in racks** 

**VS** 

S huttle racks







The shuttle rack can adopt both **FIFO & FILO**, the operation mode is flexible, which greatly improves the work efficiency when checking the goods.







# **Customer Site**







Produce Process



Shipping

# **Packing**



# **Shipping**



Company

Profile

# Welcome to visit our company









### Co-operation Process



### FAQ

- Q: Are you manufacturer or trading company?
- A: We are experienced manufacturer in the warehouse storage industry.
- Q: How is your delivery time?
- A: Generally, it is within 20 days against formal order and deposit. It also depends on other factors such as order quantity.
- Q: What is the payment term?
- A: T/T 30% as deposit, and 70% before delivery. We'll show you the photos of the products and packages before you pay the balance.
- Q: What is your terms of delivery?
- A: EXW, FOB

- Q: Are samples available?
- A: Yes, We can supply the sample if we have ready parts in stock, but the customers have to pay the sample cost and the courier cost.