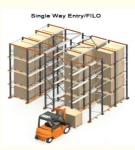

**Drive-in racks** 

**VS** 

S huttle racks

The shuttle rack can adopt both **FIFO & FILO**, the operation mode is flexible, which greatly improves the work efficiency when checking the goods.