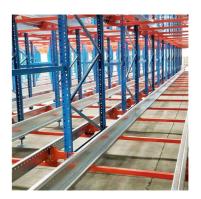

### Pallet Shuttle Racking:

The pallet shuttle racking system is a high-density storage system composed of racks, remote-controlled shuttles and forklifts. Utilizing the characteristics of the shuttle car itself, combined with the son and mother car, stacker, warehouse management software, etc., the system can be transformed into a shuttle stereoscopic ware-house system.

It is suitable for storing large quantity of goods with less types,goods of batchedworking and small range of selection. The goods are stored on the support guide rail with the pallet one after another in the direction of depth, increasing the space availability. It is quite convenient for fork truck drives into lane directly to store or take out the goods.