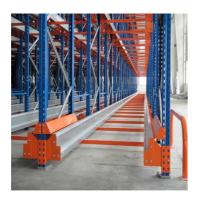

### **Detailed Photos**

Compared with **Drive-in racks**, the forklift does not need to enter the tunnel of **shuttle racks**, saving operation time, and the space utilization rate is over 80%, which improves the quality of personnel and goods.

**Drive-in racks** 

**VS** 

S huttle racks

The shuttle rack can adopt both **FIFO & FILO**, the operation mode is flexible, which greatly improves the work efficiency when checking the goods.