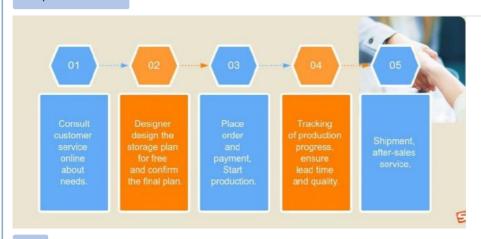

racking.
- 2, Length, Height, and Width of the warehouse.
- 3, Layers of the racking
- 4. Pallet size.
- 5, Max weight of pallet with cargo on.
- 6, Color requirement.

### **Detailed Photos**

Compared with **Drive-in racks**, the forklift does not need to enter the tunnel of **shuttle racks**, saving operation time, and the space utilization rate is over 80%, which improves the quality of personnel and goods.

**Drive-in racks** 

**VS** 

S huttle racks







The shuttle rack can adopt both **FIFO & FILO**, the operation mode is flexible, which greatly improves the work efficiency when checking the goods.







# **Customer Site**







Produce Process



Shipping

# **Packing**



# **Shipping**



Company

Profile

# Welcome to visit our company









### Co-operation Process



### FAQ

- Q: Are you manufacturer or trading company?
- A: We are experienced manufacturer in the warehouse storage industry.
- Q: How is your delivery time?
- A: Generally, it is within 20 days against formal order and deposit. It also depends on other factors such as order quantity.
- Q: What is the payment term?
- A: T/T 30% as deposit, and 70% before delivery. We'll show you the photos of the products and packages before you pay the balance.
- Q: What is your terms of delivery?
- A: EXW, FOB

- Q: Are samples available?
- A: Yes, We can supply the sample if we have ready parts in stock, but the customers have to pay the sample cost and the courier cost.
- Q: What is the minimum order quantity?
- A: Generally, MOQ is 10sets.
- Q: Can I make my own brand and designed products?
- A: Ye