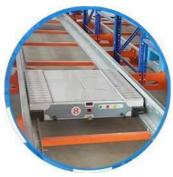

### Pallet Shuttle Racking:

The pallet shuttle racking system is a high-density storage system composed of racks, remote-controlled shuttles and forklifts. Utilizing the characteristics of the shuttle car itself, combined with the son and mother car, stacker, warehouse management software, etc., the system can be transformed into a shuttle stereoscopic ware-house system.

It is suitable for storing large quantity of goods with less types,goods of batchedworking and small range of selection. The goods are stored on the support guide rail with the pallet one after another in the direction of depth, increasing the space availability. It is quite convenient for fork truck drives into lane directly to store or take out the goods.