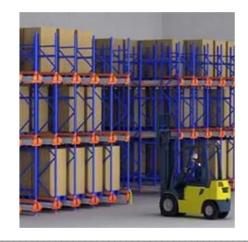

### **Detailed Photos**

Compared with **Drive-in racks**, the forklift does not need to enter the tunnel of **shuttle racks**, saving operation time, and the space utilization rate is over 80%, which improves the quality of personnel and goods.

**Drive-in racks** 

**VS** 

S huttle racks

The shuttle rack can adopt both **FIFO & FILO**, the operation mode is flexible, which greatly improves the work efficiency when checking the goods.