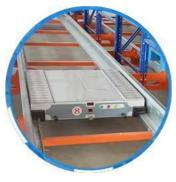

# **Detailed Photos**

Compared with **Drive-in racks**, the forklift does not need to enter the tunnel of **shuttle racks**, saving operation time, and the space utilization rate is over 80%, which improves the quality of personnel and goods.

**Drive-in racks** 

**VS** 

S huttle racks

The shuttle rack can adopt both **FIFO & FILO**, the operation mode is flexible, which greatly improves the work efficiency when checking the goods.