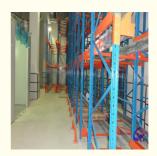

#### QiFei SHUTTLE RACKING SYSTEM:

The shuttle racking system is a high-density storage system composed of racks, remote-controlled shuttles and forklifts. Utilizing the characteristics of the shuttle car itself, combined with the son and mother car, stacker, warehouse management software, etc., the system can be transformed into a shuttle stereoscopic ware-house system.

It is suitable for storing large quantity of goods with less types,goods of batchedworking and small range of selection. The goods are stored on the support guide rail with the pallet one after another in the direction of depth, increasing the space availability. It is quite convenient for fork truck drives into lane directly to store or take out the goods.

# **Detailed Photos**

Compared with **Drive-in racks**, the forklift does not need to enter the tunnel of **shuttle racks**, saving operation time, and the space utilization rate is over 80%, which improves the quality of personnel and goods.