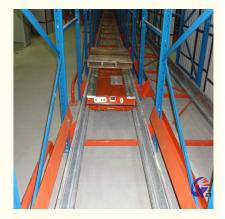

# **Detailed Photos**

Compared with **Drive-in racks**, the forklift does not need to enter the tunnel of **shuttle racks**, saving operation time, and the space utilization rate is over 80%, which improves the quality of personnel and goods.

**Drive-in racks** 

**VS** 

S huttle racks

The shuttle rack can adopt both **FIFO & FILO**, the operation mode is flexible, which greatly improves the work efficiency when checking the goods.