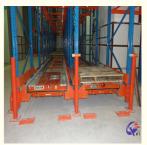

# **Detailed Photos**

Compared with **Drive-in racks**, the forklift does not need to enter the tunnel of **shuttle racks**, saving operation time, and the space utilization rate is over 80%, which improves the quality of personnel and goods.

**Drive-in racks** 

**VS** 

S huttle racks

The shuttle rack can adopt both **FIFO & FILO**, the operation mode is flexible, which greatly improves the work efficiency when checking the goods.