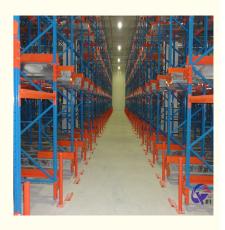

#### QiFei SHUTTLE RACKING SYSTEM:

The shuttle racking system is a high-density storage system composed of racks, remote-controlled shuttles and forklifts. Utilizing the characteristics of the shuttle car itself, combined with the son and mother car, stacker, warehouse management software, etc., the system can be transformed into a shuttle stereoscopic ware-house system.

It is suitable for storing large quantity of goods with less types,goods of batchedworking and small range of selection. The goods are stored on the support guide rail with the pallet one after another in the direction of depth, increasing the space availability. It is quite convenient for fork truck drives into lane directly to store or take out the goods.