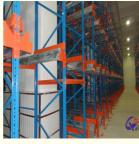

**Dimensions** standard pallet size 1200x1000 / 1200x1200 / 1100x1100 / 1200x800mm

Loading 2000KG per pallet(max)

Stacking levels 4 beam levels

Thickness section upright 88\*68 / 100\*68mm; beam 80~100\*45 Colour Blue, orange, Yellow and Grey or customized

Custom design Accpeted

Surface treatment Galvanized/Powder Coating

1. Free customized design

2. Installation Instructions provided.

Quality&Services 3. Quality cerfiticate at least 5 years.

4. We will deliver back-up accessories for maintenance along the