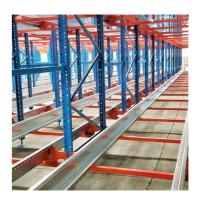

#### QiFei SHUTTLE RACKING SYSTEM:

The shuttle racking system is a high-density storage system composed of racks, remote-controlled shuttles and forklifts. Utilizing the characteristics of the shuttle car itself, combined with the son and mother car, stacker, warehouse management software, etc., the system can be transformed into a shuttle stereoscopic ware-house system.

It is suitable for storing large quantity of goods with less types,goods of batchedworking and small range of selection. The goods are stored on the support guide rail with the pallet one after another in the direction of depth, increasing the space availability. It is quite convenient for fork truck drives into lane directly to store or take out the goods.

# **Detailed Photos**

Compared with **Drive-in racks**, the forklift does not need to enter the tunnel of **shuttle racks**, saving operation time, and the space utilization rate is over 80%, which improves the quality of personnel and goods.