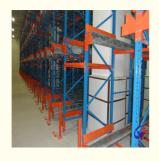

#### QiFei SHUTTLE RACKING SYSTEM:

The shuttle racking system is a high-density storage system composed of racks, remote-controlled shuttles and forklifts. Utilizing the characteristics of the shuttle car itself, combined with the son and mother car, stacker, warehouse management software, etc., the system can be transformed into a shuttle stereoscopic ware-house system.

It is suitable for storing large quantity of goods with less types,goods of batchedworking and small range of selection. The goods are stored on the support guide rail with the pallet one after another in the direction of depth, increasing the space availability. It is quite convenient for fork truck drives into lane directly to store or take out the goods.