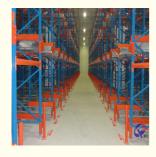

#### QiFei SHUTTLE RACKING SYSTEM:

The shuttle racking system is a high-density storage system composed of racks, remote-controlled shuttles and forklifts. Utilizing the characteristics of the shuttle car itself, combined with the son and mother car, stacker, warehouse management software, etc., the system can be transformed into a shuttle stereoscopic ware-house system.

It is suitable for storing large quantity of goods with less types,goods of batchedworking and small range of selection. The goods are stored on the support guide rail with the pallet one after another in the direction of depth, increasing the space availability. It is quite convenient for fork truck drives into lane directly to store or take out the goods.