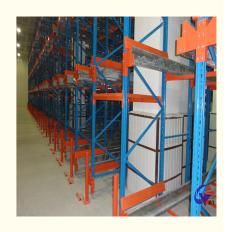

#### QiFei SHUTTLE RACKING SYSTEM:

The shuttle racking system is a high-density storage system composed of racks, remote-controlled shuttles and forklifts. Utilizing the characteristics of the shuttle car itself, combined with the son and mother car, stacker, warehouse management software, etc., the system can be transformed into a shuttle stereoscopic ware-house system.

It is suitable for storing large quantity of goods with less types,goods of batchedworking and small range of selection. The goods are stored on the support guide rail with the pallet one after another in the direction of depth, increasing the space availability. It is quite convenient for fork truck drives into lane directly to store or take out the goods.

# **Detailed Photos**

Compared with **Drive-in racks**, the forklift does not need to enter the tunnel of **shuttle racks**, saving operation time, and the space utilization rate is over 80%, which improves the quality of personnel and goods.