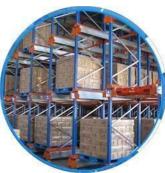

#### QiFei SHUTTLE RACKING SYSTEM:

The shuttle racking system is a high-density storage system composed of racks, remote-controlled shuttles and forklifts. Utilizing the characteristics of the shuttle car itself, combined with the son and mother car, stacker, warehouse management software, etc., the system can be transformed into a shuttle stereoscopic ware-house system.

It is suitable for storing large quantity of goods with less types,goods of batchedworking and small range of selection. The goods are stored on the support guide rail with the pallet one after another in the direction of depth, increasing the space availability. It is quite convenient for fork truck drives into lane directly to store or take out the goods.

# **Detailed Photos**

Compared with **Drive-in racks**, the forklift does not need to enter the tunnel of **shuttle racks**, saving operation time, and the space utilization rate is over 80%, which improves the quality of personnel and goods.