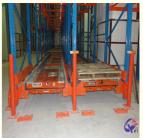

# **Detailed Photos**

Compared with **Drive-in racks**, the forklift does not need to enter the tunnel of **shuttle racks**, saving operation time, and the space utilization rate is over 80%, which improves the quality of personnel and goods.

**Drive-in racks** 

**VS** 

S huttle racks

The shuttle rack can adopt both **FIFO & FILO**, the operation mode is flexible, which greatly improves the work efficiency when checking the goods.