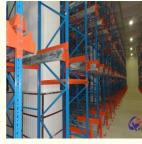

**Dimensions** standard pallet size 1200x1000 / 1200x1200 / 1100x1100 / 1200x800mm

Loading 2000KG per pallet(max)

Stacking levels 4 beam levels

Thickness section upright 88\*68 / 100\*68mm; beam 80~100\*45 Colour Blue, orange, Yellow and Grey or customized

Custom design Accpeted

Surface treatment Galvanized/Powder Coating

1. Free customized design

2. Installation Instructions provided.

Quality&Services 3. Quality cerfiticate at least 5 years.

4. We will deliver back-up accessories for maintenance along the