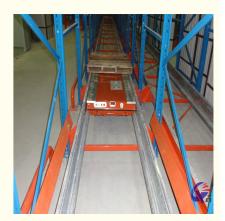

#### QiFei SHUTTLE RACKING SYSTEM:

The shuttle racking system is a high-density storage system composed of racks, remote-controlled shuttles and forklifts. Utilizing the characteristics of the shuttle car itself, combined with the son and mother car, stacker, warehouse management software, etc., the system can be transformed into a shuttle stereoscopic ware-house system.

# **Detailed Photos**

Compared with **Drive-in racks**, the forklift does not need to enter the tunnel of **shuttle racks**, saving operation time, and the space utilization rate is over 80%, which improves the quality of personnel and goods.

**Drive-in racks** 

**VS** 

S huttle racks

The shuttle rack can adopt both **FIFO & FILO**, the operation mode is flexible, which greatly improves the work efficiency when checking the goods.