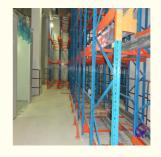

#### QiFei SHUTTLE RACKING SYSTEM:

The shuttle racking system is a high-density storage system composed of racks, remote-controlled shuttles and forklifts. Utilizing the characteristics of the shuttle car itself, combined with the son and mother car, stacker, warehouse management software, etc., the system can be transformed into a shuttle stereoscopic ware-house system.

It is suitable for storing large quantity of goods with less types,goods of batchedworking and small range of selection. The goods are stored on the support guide rail with the pallet one after another in the direction of depth, increasing the space availability. It is quite convenient for fork truck drives into lane directly to store or take out the goods.

# **Detailed Photos**

Compared with **Drive-in racks**, the forklift does not need to enter the tunnel of **shuttle racks**, saving operation time, and the space utilization rate is over 80%, which improves the quality of personnel and goods.