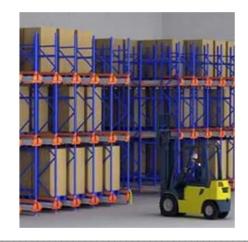

#### QiFei SHUTTLE RACKING SYSTEM:

The shuttle racking system is a high-density storage system composed of racks, remote-controlled shuttles and forklifts. Utilizing the characteristics of the shuttle car itself, combined with the son and mother car, stacker, warehouse management software, etc., the system can be transformed into a shuttle stereoscopic ware-house system.

It is suitable for storing large quantity of goods with less types,goods of batchedworking and small range of selection. The goods are stored on the support guide rail with the pallet one after another in the direction of depth, increasing the space availability. It is quite convenient for fork truck drives into lane directly to store or take out the goods.

# **Detailed Photos**

Compared with **Drive-in racks**, the forklift does not need to enter the tunnel of **shuttle racks**, saving operation time, and the space utilization rate is over 80%, which improves the quality of personnel and goods.