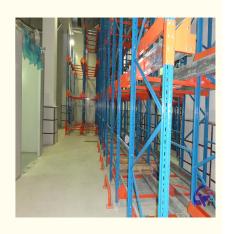

#### QiFei SHUTTLE RACKING SYSTEM:

The shuttle racking system is a high-density storage system composed of racks, remote-controlled shuttles and forklifts. Utilizing the characteristics of the shuttle car itself, combined with the son and mother car, stacker, warehouse management software, etc., the system can be transformed into a shuttle stereoscopic ware-house system.

It is suitable for storing large quantity of goods with less types,goods of batchedworking and small range of selection. The goods are stored on the support guide rail with the pallet one after another in the direction of depth, increasing the space availability. It is quite convenient for fork truck drives into lane directly to store or take out the goods.