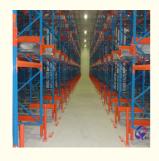

#### QiFei SHUTTLE RACKING SYSTEM:

The shuttle racking system is a high-density storage system composed of racks, remote-controlled shuttles and forklifts. Utilizing the characteristics of the shuttle car itself, combined with the son and mother car, stacker, warehouse management software, etc., the system can be transformed into a shuttle stereoscopic ware-house system.

It is suitable for storing large quantity of goods with less types,goods of batchedworking and small range of selection. The goods are stored on the support guide rail with the pallet one after another in the direction of depth, increasing the space availability. It is quite convenient for fork truck drives into lane directly to store or take out the goods.