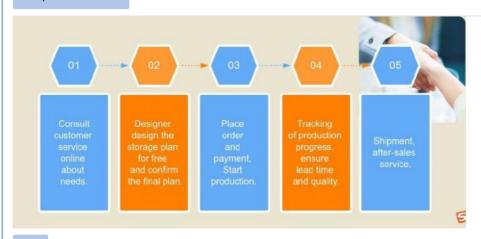

or racking.
- 2, Length, Height, and Width of the warehouse.
- 3, Layers of the racking
- 4. Pallet size.
- 5, Max weight of pallet with cargo on.
- 6, Color requirement.

# **Detailed Photos**

Compared with **Drive-in racks**, the forklift does not need to enter the tunnel of **shuttle racks**, saving operation time, and the space utilization rate is over 80%, which improves the quality of personnel and goods.

**Drive-in racks** 

**VS** 

S huttle racks







The shuttle rack can adopt both **FIFO & FILO**, the operation mode is flexible, which greatly improves the work efficiency when checking the goods.







# **Customer Site**







Produce Process



Shipping

# **Packing**



# **Shipping**



Company

Profile

# Welcome to visit our company









## Co-operation Process



## FAQ

- Q: Are you manufacturer or trading company?
- A: We are experienced manufacturer in the warehouse storage industry.
- Q: How is your delivery time?
- A: Generally, it is within 20 days against formal order and deposit. It also depends on other factors such as order quantity.
- Q: What is the payment term?
- A: T/T 30% as deposit, and 70% before delivery. We'll show you the photos of the products and packages before you pay the balance.
- Q: What is your terms of delivery?
- A: EXW, FOB

- Q: Are samples available?
- A: Yes, We can supply the sample if we have ready parts in stock, but the customers have to pay the sample cost and the courier cost.
- Q: What is the minimum order quantity?
- A: Generally, MOQ is 10sets.
- Q: Can I make my own brand and designed products?
- A: Yes