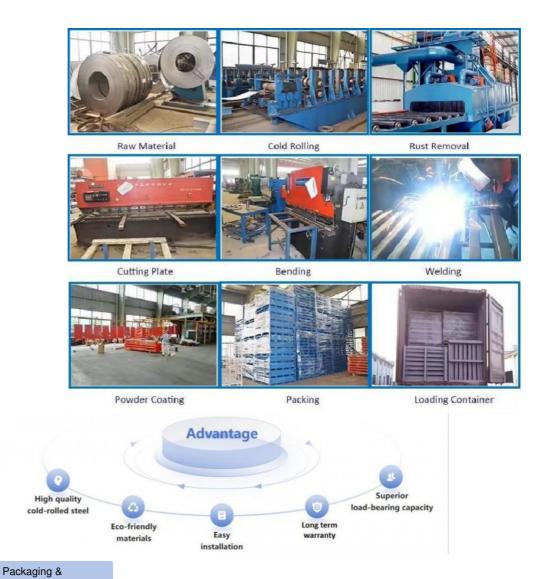

accessories for maintenance along the

### Required information for quote

- 1, The AUTOCAD drawing or draft drawing of warehouse or racking.
- 2, Length, Height, and Width of the warehouse.
- 3, Layers of the racking
- 4. Pallet size.
- 5, Max weight of pallet with cargo on.
- 6, Color requirement.

# **Detailed Photos**

Compared with **Drive-in racks**, the forklift does not need to enter the tunnel of **shuttle racks**, saving operation time, and the space utilization rate is over 80%, which improves the quality of personnel and goods.

**Drive-in racks** 

**VS** 

S huttle racks







The shuttle rack can adopt both **FIFO & FILO**, the operation mode is flexible, which greatly improves the work efficiency when checking the goods.







# **Customer Site**







Produce Process



Shipping

# **Packing**



# **Shipping**



Company

Profile

# Welcome to visit our company









## Co-operation Process



## FAQ

- Q: Are you manufacturer or trading company?
- A: We are experienced manufacturer in the warehouse storage industry.
- Q: How is your delivery time?
- A: Generally, it is within 20 days against formal order and deposit. It also depends on other factors such as order quantity.
- Q: What is the payment term?
- A: T/T 30% as deposit, and 70% before delivery. We'll show you the photos of the products and packages before you pay the balance.
- Q: What is your terms of delivery?
- A: EXW, FOB

- Q: Are samples available?
- A: Yes, We can supply the sample if we have ready parts in stock, but the customers have to pay the sample cost and the courier cost.
-