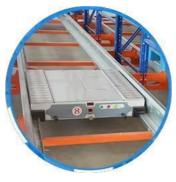

#### QiFei SHUTTLE RACKING SYSTEM:

The shuttle racking system is a high-density storage system composed of racks, remote-controlled shuttles and forklifts. Utilizing the characteristics of the shuttle car itself, combined with the son and mother car, stacker, warehouse management software, etc., the system can be transformed into a shuttle stereoscopic ware-house system.

It is suitable for storing large quantity of goods with less types,goods of batchedworking and small range of selection. The goods are stored on the support guide rail with the pallet one after another in the direction of depth, increasing the space availability. It is quite convenient for fork truck drives into lane directly to store or take out the goods.