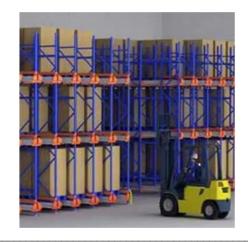

# **Detailed Photos**

Compared with **Drive-in racks**, the forklift does not need to enter the tunnel of **shuttle racks**, saving operation time, and the space utilization rate is over 80%, which improves the quality of personnel and goods.

**Drive-in racks** 

**VS** 

S huttle racks

The shuttle rack can adopt both **FIFO & FILO**, the operation mode is flexible, which greatly improves the work efficiency when checking the goods.