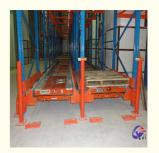

# **Detailed Photos**

Compared with **Drive-in racks**, the forklift does not need to enter the tunnel of **shuttle racks**, saving operation time, and the space utilization rate is over 80%, which improves the quality of personnel and goods.

**Drive-in racks** 

**VS** 

S huttle racks

The shuttle rack can adopt both **FIFO & FILO**, the operation mode is flexible, which greatly improves the work efficiency when checking the goods.