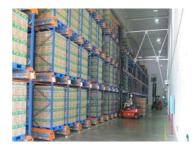

# **Detailed Photos**

Compared with **Drive-in racks**, the forklift does not need to enter the tunnel of **shuttle racks**, saving operation time, and the space utilization rate is over 80%, which improves the quality of personnel and goods.

**Drive-in racks** 

**VS** 

S huttle racks

The shuttle rack can adopt both **FIFO & FILO**, the operation mode is flexible, which greatly improves the work efficiency when checking the goods.