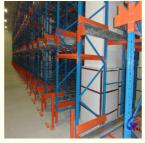

# **Detailed Photos**

Compared with **Drive-in racks**, the forklift does not need to enter the tunnel of **shuttle racks**, saving operation time, and the space utilization rate is over 80%, which improves the quality of personnel and goods.

**Drive-in racks** 

**VS** 

S huttle racks

The shuttle rack can adopt both **FIFO & FILO**, the operation mode is flexible, which greatly improves the work efficiency when checking the goods.