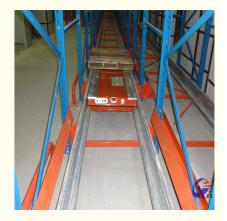

# **Detailed Photos**

Compared with **Drive-in racks**, the forklift does not need to enter the tunnel of **shuttle racks**, saving operation time, and the space utilization rate is over 80%, which improves the quality of personnel and goods.

**Drive-in racks** 

**VS** 

S huttle racks

The shuttle rack can adopt both **FIFO & FILO**, the operation mode is flexible, which greatly improves the work efficiency when checking the goods.