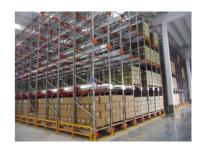

# **Detailed Photos**

Compared with **Drive-in racks**, the forklift does not need to enter the tunnel of **shuttle racks**, saving operation time, and the space utilization rate is over 80%, which improves the quality of personnel and goods.

**Drive-in racks** 

**VS** 

S huttle racks

The shuttle rack can adopt both **FIFO & FILO**, the operation mode is flexible, which greatly improves the work efficiency when checking the goods.