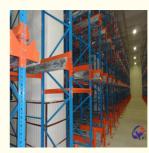

#### QiFei SHUTTLE RACKING SYSTEM:

The shuttle racking system is a high-density storage system composed of racks, remote-controlled shuttles and forklifts. Utilizing the characteristics of the shuttle car itself, combined with the son and mother car, stacker, warehouse management software, etc., the system can be transformed into a shuttle stereoscopic ware-house system.

It is suitable for storing large quantity of goods with less types,goods of batchedworking and small range of selection. The goods are stored on the support guide rail with the pallet one after another in the direction of depth, increasing the space availability. It is quite convenient for fork truck drives into lane directly to store or take out the goods.

# **Detailed Photos**

Compared with **Drive-in racks**, the forklift does not need to enter the tunnel of **shuttle racks**, saving operation time, and the space utilization rate is over 80%, which improves the quality of personnel and goods.