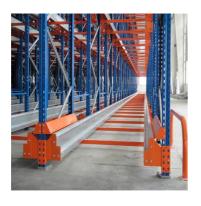

#### QiFei SHUTTLE RACKING SYSTEM:

The shuttle racking system is a high-density storage system composed of racks, remote-controlled shuttles and forklifts. Utilizing the characteristics of the shuttle car itself, combined with the son and mother car, stacker, warehouse management software, etc., the system can be transformed into a shuttle stereoscopic ware-house system.

It is suitable for storing large quantity of goods with less types,goods of batchedworking and small range of selection. The goods are stored on the support guide rail with the pallet one after another in the direction of depth, increasing the space availability. It is quite convenient for fork truck drives into lane directly to store or take out the goods.

# **Detailed Photos**

Compared with **Drive-in racks**, the forklift does not need to enter the tunnel of **shuttle racks**, saving operation time, and the space utilization rate is over 80%, which improves the quality of personnel and goods.