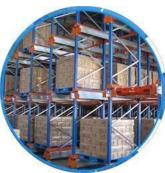

#### QiFei SHUTTLE RACKING SYSTEM:

The shuttle racking system is a high-density storage system composed of racks, remote-controlled shuttles and forklifts. Utilizing the characteristics of the shuttle car itself, combined with the son and mother car, stacker, warehouse management software, etc., the system can be transformed into a shuttle stereoscopic ware-house system.

It is suitable for storing large quantity of goods with less types,goods of batchedworking and small range of selection. The goods are stored on the support guide rail with the pallet one after another in the direction of depth, increasing the space availability. It is quite convenient for fork truck drives into lane directly to store or take out the goods.