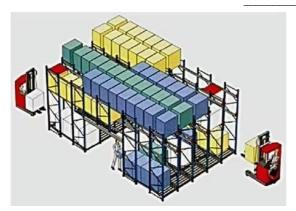

#### QiFei SHUTTLE RACKING SYSTEM:

The shuttle racking system is a high-density storage system composed of racks, remote-controlled shuttles and forklifts. Utilizing the characteristics of the shuttle car itself, combined with the son and mother car, stacker, warehouse management software, etc., the system can be transformed into a shuttle stereoscopic ware-house system.

It is suitable for storing large quantity of goods with less types,goods of batchedworking and small range of selection. The goods are stored on the support guide rail with the pallet one after another in the direction of depth, increasing the space availability. It is quite convenient for fork truck drives into lane directly to store or take out the goods.