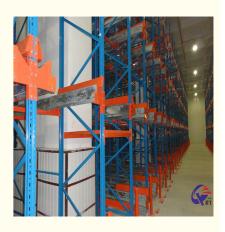

#### QiFei SHUTTLE RACKING SYSTEM:

The shuttle racking system is a high-density storage system composed of racks, remote-controlled shuttles and forklifts. Utilizing the characteristics of the shuttle car itself, combined with the son and mother car, stacker, warehouse management software, etc., the system can be transformed into a shuttle stereoscopic ware-house system.

It is suitable for storing large quantity of goods with less types,goods of batchedworking and small range of selection. The goods are stored on the support guide rail with the pallet one after another in the direction of depth, increasing the space availability. It is quite convenient for fork truck drives into lane directly to store or take out the goods.