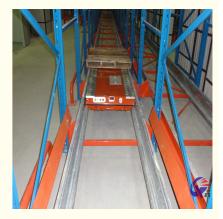

# **Detailed Photos**

Compared with **Drive-in racks**, the forklift does not need to enter the tunnel of **shuttle racks**, saving operation time, and the space utilization rate is over 80%, which improves the quality of personnel and goods.

**Drive-in racks** 

**VS** 

S huttle racks

The shuttle rack can adopt both **FIFO & FILO**, the operation mode is flexible, which greatly improves the work efficiency when checking the goods.