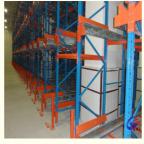

# **Detailed Photos**

Compared with **Drive-in racks**, the forklift does not need to enter the tunnel of **shuttle racks**, saving operation time, and the space utilization rate is over 80%, which improves the quality of personnel and goods.

**Drive-in racks** 

**VS** 

S huttle racks

The shuttle rack can adopt both **FIFO & FILO**, the operation mode is flexible, which greatly improves the work efficiency when checking the goods.