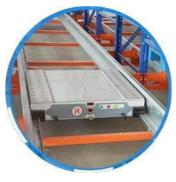

#### QiFei SHUTTLE RACKING SYSTEM:

The shuttle racking system is a high-density storage system composed of racks, remote-controlled shuttles and forklifts. Utilizing the characteristics of the shuttle car itself, combined with the son and mother car, stacker, warehouse management software, etc., the system can be transformed into a shuttle stereoscopic ware-house system.

It is suitable for storing large quantity of goods with less types,goods of batchedworking and small range of selection. The goods are stored on the support guide rail with the pallet one after another in the direction of depth, increasing the space availability. It is quite convenient for fork truck drives into lane directly to store or take out the goods.

# **Detailed Photos**

Compared with **Drive-in racks**, the forklift does not need to enter the tunnel of **shuttle racks**, saving operation time, and the space utilization rate is over 80%, which improves the quality of personnel and goods.