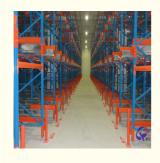

#### QiFei SHUTTLE RACKING SYSTEM:

The shuttle racking system is a high-density storage system composed of racks, remote-controlled shuttles and forklifts. Utilizing the characteristics of the shuttle car itself, combined with the son and mother car, stacker, warehouse management software, etc., the system can be transformed into a shuttle stereoscopic ware-house system.

It is suitable for storing large quantity of goods with less types,goods of batchedworking and small range of selection. The goods are stored on the support guide rail with the pallet one after another in the direction of depth, increasing the space availability. It is quite convenient for fork truck drives into lane directly to store or take out the goods.