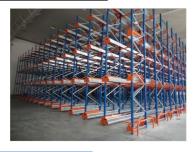

#### QiFei SHUTTLE RACKING SYSTEM:

The shuttle racking system is a high-density storage system composed of racks, remote-controlled shuttles and forklifts. Utilizing the characteristics of the shuttle car itself, combined with the son and mother car, stacker, warehouse management software, etc., the system can be transformed into a shuttle stereoscopic ware-house system.

It is suitable for storing large quantity of goods with less types,goods of batchedworking and small range of selection. The goods are stored on the support guide rail with the pallet one after another in the direction of depth, increasing the space availability. It is quite convenient for fork truck drives into lane directly to store or take out the goods.