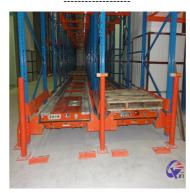

# **Detailed Photos**

Compared with **Drive-in racks**, the forklift does not need to enter the tunnel of **shuttle racks**, saving operation time, and the space utilization rate is over 80%, which improves the quality of personnel and goods.

**Drive-in racks** 

**VS** 

S huttle racks

The shuttle rack can adopt both **FIFO & FILO**, the operation mode is flexible, which greatly improves the work efficiency when checking the goods.