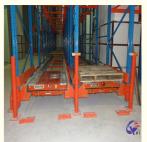

# **Detailed Photos**

Compared with **Drive-in racks**, the forklift does not need to enter the tunnel of **shuttle racks**, saving operation time, and the space utilization rate is over 80%, which improves the quality of personnel and goods.

**Drive-in racks** 

**VS** 

S huttle racks

The shuttle rack can adopt both **FIFO & FILO**, the operation mode is flexible, which greatly improves the work efficiency when checking the goods.