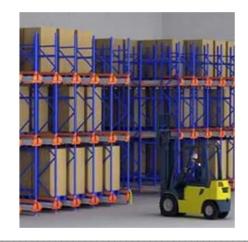

#### QiFei SHUTTLE RACKING SYSTEM:

The shuttle racking system is a high-density storage system composed of racks, remote-controlled shuttles and forklifts. Utilizing the characteristics of the shuttle car itself, combined with the son and mother car, stacker, warehouse management software, etc., the system can be transformed into a shuttle stereoscopic ware-house system.

It is suitable for storing large quantity of goods with less types,goods of batchedworking and small range of selection. The goods are stored on the support guide rail with the pallet one after another in the direction of depth, increasing the space availability. It is quite convenient for fork truck drives into lane directly to store or take out the goods.