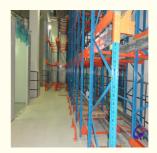

#### QiFei SHUTTLE RACKING SYSTEM:

The shuttle racking system is a high-density storage system composed of racks, remote-controlled shuttles and forklifts. Utilizing the characteristics of the shuttle car itself, combined with the son and mother car, stacker, warehouse management software, etc., the system can be transformed into a shuttle stereoscopic ware-house system.

It is suitable for storing large quantity of goods with less types,goods of batchedworking and small range of selection. The goods are stored on the support guide rail with the pallet one after another in the direction of depth, increasing the space availability. It is quite convenient for fork truck drives into lane directly to store or take out the goods.

# **Detailed Photos**

Compared with **Drive-in racks**, the forklift does not need to enter the tunnel of **shuttle racks**, saving operation time, and the space utilization rate is over 80%, which improves the quality of personnel and goods.