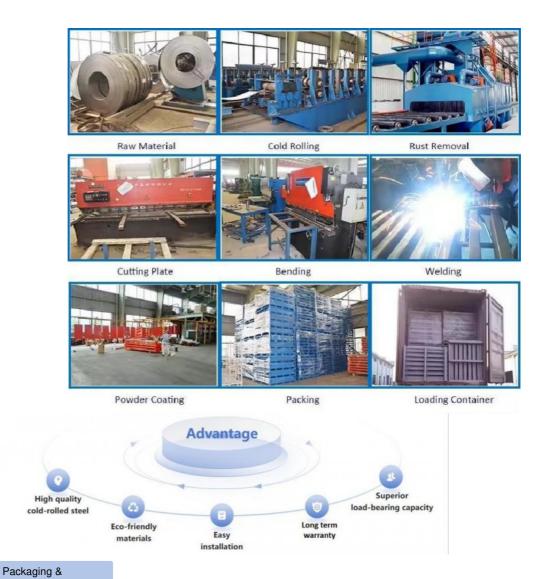

accessories for maintenance along the

### Required information for quote

- 1, The AUTOCAD drawing or draft drawing of warehouse or racking.
- 2, Length, Height, and Width of the warehouse.
- 3, Layers of the racking
- 4. Pallet size.
- 5, Max weight of pallet with cargo on.
- 6, Color requirement.

# **Detailed Photos**

Compared with **Drive-in racks**, the forklift does not need to enter the tunnel of **shuttle racks**, saving operation time, and the space utilization rate is over 80%, which improves the quality of personnel and goods.

**Drive-in racks** 

**VS** 

S huttle racks







The shuttle rack can adopt both **FIFO & FILO**, the operation mode is flexible, which greatly improves the work efficiency when checking the goods.







# **Customer Site**







Produce Process



Shipping

# **Packing**



# **Shipping**



Company

Profile

# Welcome to visit our company









### Co-operation Process



### FAQ

- Q: Are you manufacturer or trading company?
- A: We are experienced manufacturer in the warehouse storage industry.
- Q: How is your delivery time?
- A: Generally, it is within 20 days against formal order and deposit. It also depends on other factors such as order quantity.
- Q: What is the payment term?
- A: T/T 30% as deposit, and 70% before delivery. We'll show you the photos of the products and packages before you pay the balance.
- Q: What is your terms of delivery?
- A: EXW, FOB

- Q: Are samples available?
- A: Yes, We can supply the sample if we have ready parts in stock, but the customers have to pay the sample cost and the courier cost.