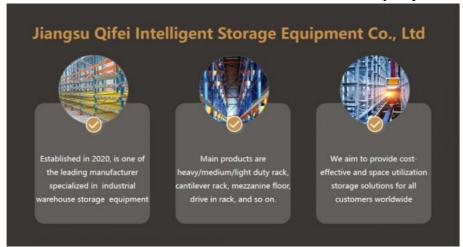

ing or draft drawing of warehouse or racking.
- 2, Length, Height, and Width of the warehouse.
- 3, Layers of the racking
- 4. Pallet size.
- 5, Max weight of pallet with cargo on.
- 6, Color requirement.

# **Detailed Photos**

Compared with **Drive-in racks**, the forklift does not need to enter the tunnel of **shuttle racks**, saving operation time, and the space utilization rate is over 80%, which improves the quality of personnel and goods.

**Drive-in racks** 

**VS** 

S huttle racks







The shuttle rack can adopt both **FIFO & FILO**, the operation mode is flexible, which greatly improves the work efficiency when checking the goods.







# **Customer Site**







Produce Process



Shipping

# **Packing**



# **Shipping**



Company

Profile

# Welcome to visit our company









### Co-operation Process



### FAQ

- Q: Are you manufacturer or trading company?
- A: We are experienced manufacturer in the warehouse storage industry.
- Q: How is your delivery time?
- A: Generally, it is within 20 days against formal order and deposit. It also depends on other factors such as order quantity.
- Q: What is the payment term?
- A: T/T 30% as deposit, and 70% before delivery. We'll show you the photos of the products and packages before you pay the balance.
- Q: What is your terms of delivery?
- A: EXW, FOB

- Q: Are samples available?
- A: Yes, We can supply the sample if we have ready parts in stock, but the customers have to pay the sample cost and the courier cost.
- Q: What is the minimum order quantity?
- A: Generally, MOQ is 10sets.
- Q: Can I make my own br