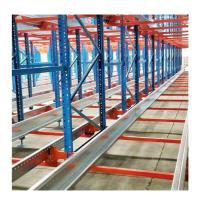

#### QiFei SHUTTLE RACKING SYSTEM:

The shuttle racking system is a high-density storage system composed of racks, remote-controlled shuttles and forklifts. Utilizing the characteristics of the shuttle car itself, combined with the son and mother car, stacker, warehouse management software, etc., the system can be transformed into a shuttle stereoscopic ware-house system.

It is suitable for storing large quantity of goods with less types,goods of batchedworking and small range of selection. The goods are stored on the support guide rail with the pallet one after another in the direction of depth, increasing the space availability. It is quite convenient for fork truck drives into lane directly to store or take out the goods.