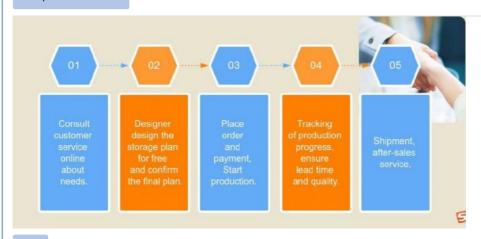

or racking.
- 2, Length, Height, and Width of the warehouse.
- 3, Layers of the racking
- 4. Pallet size.
- 5, Max weight of pallet with cargo on.
- 6, Color requirement.

# **Detailed Photos**

Compared with **Drive-in racks**, the forklift does not need to enter the tunnel of **shuttle racks**, saving operation time, and the space utilization rate is over 80%, which improves the quality of personnel and goods.

**Drive-in racks** 

**VS** 

S huttle racks







The shuttle rack can adopt both **FIFO & FILO**, the operation mode is flexible, which greatly improves the work efficiency when checking the goods.







# **Customer Site**







Produce Process



Shipping

# **Packing**



# **Shipping**



Company

Profile

# Welcome to visit our company









### Co-operation Process



### FAQ

- Q: Are you manufacturer or trading company?
- A: We are experienced manufacturer in the warehouse storage industry.
- Q: How is your delivery time?
- A: Generally, it is within 20 days against formal order and deposit. It also depends on other factors such as order quantity.
- Q: What is the payment term?
- A: T/T 30% as deposit, and 70% before delivery. We'll show you the photos of the products and packages before you pay the balance.
- Q: What is your terms of delivery?
- A: EXW, FOB

- Q: Are samples available?
- A: Yes, We can supply the sample if we have ready parts in stock, but the customers have to pay the sample cost and the courier cost.
- Q: What is the minimum order quantity?
- A: Generally, MOQ is 10sets.
- Q: Can I make my own brand and designed products?
- A: Ye