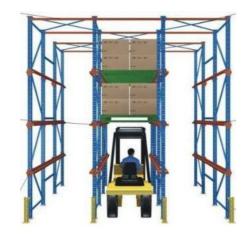

# **Detailed Photos**

Compared with **Drive-in racks**, the forklift does not need to enter the tunnel of **shuttle racks**, saving operation time, and the space utilization rate is over 80%, which improves the quality of personnel and goods.

**Drive-in racks** 

**VS** 

S huttle racks

The shuttle rack can adopt both **FIFO & FILO**, the operation mode is flexible, which greatly improves the work efficiency when checking the goods.