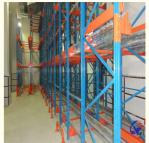

#### **Detailed Photos**

Compared with **Drive-in racks**, the forklift does not need to enter the tunnel of **shuttle racks**, saving operation time, and the space utilization rate is over 80%, which improves the quality of personnel and goods.

The shuttle rack can adopt both **FIFO & FILO**, the operation mode is flexible, which greatly improves the work efficiency when checking the goods.