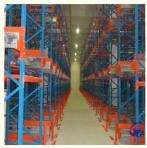

#### QiFei SHUTTLE RACKING SYSTEM:

The shuttle racking system is a high-density storage system composed of racks, remote-controlled shuttles and forklifts. Utilizing the characteristics of the shuttle car itself, combined with the son and mother car, stacker, warehouse management software, etc., the system can be transformed into a shuttle stereoscopic ware-house system.

It is suitable for storing large quantity of goods with less types,goods of batchedworking and small range of selection. The goods are stored on the support guide rail with the pallet one after another in the direction of depth, increasing the space availability. It is quite convenient for fork truck drives into lane directly to store or take out the goods.