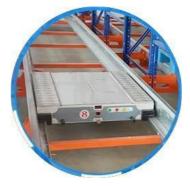

#### QiFei SHUTTLE RACKING SYSTEM:

The shuttle racking system is a high-density storage system composed of racks, remote-controlled shuttles and forklifts. Utilizing the characteristics of the shuttle car itself, combined with the son and mother car, stacker, warehouse management software, etc., the system can be transformed into a shuttle stereoscopic ware-house system.

It is suitable for storing large quantity of goods with less types,goods of batchedworking and small range of selection. The goods are stored on the support guide rail with the pallet one after another in the direction of depth, increasing the space availability. It is quite convenient for fork truck drives into lane directly to store or take out the goods.

**Dimensions** standard pallet size 1200x1000 / 1200x1200 / 1100x1100 / 1200x800mm

**Loading** 2000KG per pallet(max)

Stacking levels 4 beam levels

**Thickness section** upright 88\*68 / 100\*68mm; beam 80~100\*45 **Colour** Blue, orange, Yellow and Grey or customized