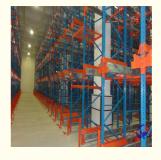

#### QiFei SHUTTLE RACKING SYSTEM:

The shuttle racking system is a high-density storage system composed of racks, remote-controlled shuttles and forklifts. Utilizing the characteristics of the shuttle car itself, combined with the son and mother car, stacker, warehouse management software, etc., the system can be transformed into a shuttle stereoscopic ware-house system.

It is suitable for storing large quantity of goods with less types,goods of batchedworking and small range of selection. The goods are stored on the support guide rail with the pallet one after another in the direction of depth, increasing the space availability. It is quite convenient for fork truck drives into lane directly to store or take out the goods.

#### **Detailed Photos**

Compared with **Drive-in racks**, the forklift does not need to enter the tunnel of **shuttle racks**, saving operation time, and the space utilization rate is over 80%, which improves the quality of personnel and goods.