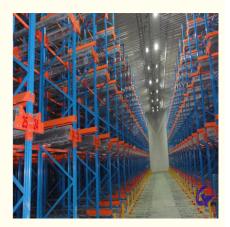

#### QiFei SHUTTLE RACKING SYSTEM:

The shuttle racking system is a high-density storage system composed of racks, remote-controlled shuttles and forklifts. Utilizing the characteristics of the shuttle car itself, combined with the son and mother car, stacker, warehouse management software, etc., the system can be transformed into a shuttle stereoscopic ware-house system.

It is suitable for storing large quantity of goods with less types,goods of batchedworking and small range of selection. The goods are stored on the support guide rail with the pallet one after another in the direction of depth, increasing the space availability. It is quite convenient for fork truck drives into lane directly to store or take out the goods.