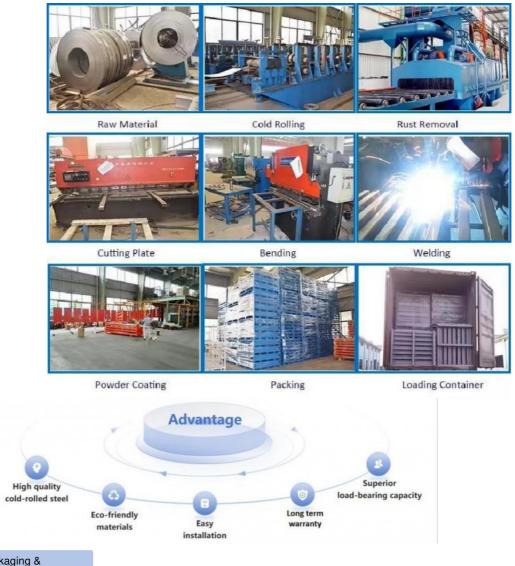

s.

4. We will deliver back-up accessories for maintenance along the

container.

#### Required information for quote

- 1, The AUTOCAD drawing or draft drawing of warehouse or racking.
- 2, Length, Height, and Width of the warehouse.
- 3, Layers of the racking
- 4, Pallet size.
- 5, Max weight of pallet with cargo on.
- 6, Color requirement.

#### **Detailed Photos**

Compared with **Drive-in racks**, the forklift does not need to enter the tunnel of **shuttle racks**, saving operation time, and the space utilization rate is over 80%, which improves the quality of personnel and goods.







The shuttle rack can adopt both **FIFO & FILO**, the operation mode is flexible, which greatly improves the work efficiency when checking the goods.







# **Customer Site**







Produce Process



Packaging &

Shipping

# **Packing**





Company

Profile

# Welcome to visit our company









#### Co-operation Process



#### FAQ

- Q: Are you manufacturer or trading company?
- A: We are experienced manufacturer in the warehouse storage industry.
- Q: How is your delivery time?
- A: Generally, it is within 20 days against formal order and deposit. It also depends on other factors such as order quantity.
- Q: What is the payment term?
- A: T/T 30% as deposit, and 70% before delivery. We'll show you the photos of the products and packages before you pay the balance.
- Q: What is your terms of delivery?

A: EXW, FOB

Q: Are samples available?

A: Yes, We can supply the sample if we have ready parts in stock, but the customers have to pay the sample cost and the courier cost.

Q: W