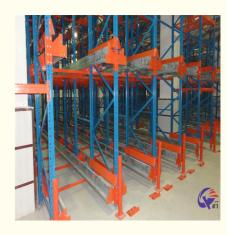

#### QiFei SHUTTLE RACKING SYSTEM:

The shuttle racking system is a high-density storage system composed of racks, remote-controlled shuttles and forklifts. Utilizing the characteristics of the shuttle car itself, combined with the son and mother car, stacker, warehouse management software, etc., the system can be transformed into a shuttle stereoscopic ware-house system.

It is suitable for storing large quantity of goods with less types,goods of batchedworking and small range of selection. The goods are stored on the support guide rail with the pallet one after another in the direction of depth, increasing the space availability. It is quite convenient for fork truck drives into lane directly to store or take out the goods.

#### **Detailed Photos**

Compared with **Drive-in racks**, the forklift does not need to enter the tunnel of **shuttle racks**, saving operation time, and the space utilization rate is over 80%, which improves the quality of personnel and goods.