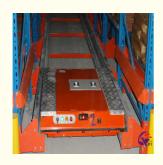

#### QiFei SHUTTLE RACKING SYSTEM:

The shuttle racking system is a high-density storage system composed of racks, remote-controlled shuttles and forklifts. Utilizing the characteristics of the shuttle car itself, combined with the son and mother car, stacker, warehouse management software, etc., the system can be transformed into a shuttle stereoscopic ware-house system.

#### **Detailed Photos**

Compared with **Drive-in racks**, the forklift does not need to enter the tunnel of **shuttle racks**, saving operation time, and the space utilization rate is over 80%, which improves the quality of personnel and goods.

The shuttle rack can adopt both **FIFO & FILO**, the operation mode is flexible, which greatly improves the work efficiency when checking the goods.