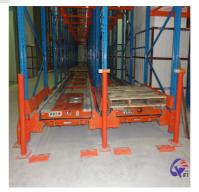

#### QiFei SHUTTLE RACKING SYSTEM:

The shuttle racking system is a high-density storage system composed of racks, remote-controlled shuttles and forklifts. Utilizing the characteristics of the shuttle car itself, combined with the son and mother car, stacker, warehouse management software, etc., the system can be transformed into a shuttle stereoscopic ware-house system.

It is suitable for storing large quantity of goods with less types,goods of batchedworking and small range of selection. The goods are stored on the support guide rail with the pallet one after another in the direction of depth, increasing the space availability. It is quite convenient for fork truck drives into lane directly to store or take out the goods.

#### **Detailed Photos**

Compared with **Drive-in racks**, the forklift does not need to enter the tunnel of **shuttle racks**, saving operation time, and the space utilization rate is over 80%, which improves the quality of personnel and goods.

The shuttle rack can adopt both **FIFO & FILO**, the operation mode is flexible, which greatly improves the work efficiency when checking the goods.