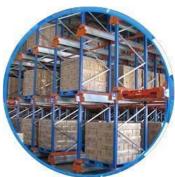

#### QiFei SHUTTLE RACKING SYSTEM:

The shuttle racking system is a high-density storage system composed of racks, remote-controlled shuttles and forklifts. Utilizing the characteristics of the shuttle car itself, combined with the son and mother car, stacker, warehouse management software, etc., the system can be transformed into a shuttle stereoscopic ware-house system.

It is suitable for storing large quantity of goods with less types,goods of batchedworking and small range of selection. The goods are stored on the support guide rail with the pallet one after another in the direction of depth, increasing the space availability. It is quite convenient for fork truck drives into lane directly to store or take out the goods.

#### **Detailed Photos**

Compared with **Drive-in racks**, the forklift does not need to enter the tunnel of **shuttle racks**, saving operation time, and the space utilization rate is over 80%, which improves the quality of personnel and goods.