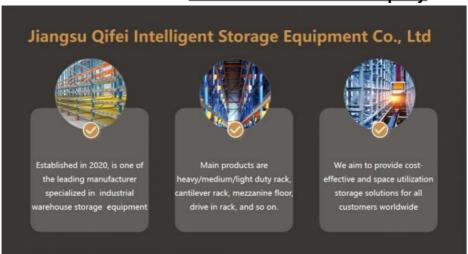

#### QiFei SHUTTLE RACKING SYSTEM:

The shuttle racking system is a high-density storage system composed of racks, remote-controlled shuttles and forklifts. Utilizing the characteristics of the shuttle car itself, combined with the son and mother car, stacker, warehouse management software, etc., the system can be transformed into a shuttle stereoscopic ware-house system.

It is suitable for storing large quantity of goods with less types,goods of batchedworking and small range of selection. The goods are stored on the support guide rail with the pallet one after another in the direction of depth, increasing the space availability. It is quite convenient for fork truck drives into lane directly to store or take out the goods.