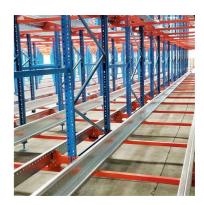

#### QiFei SHUTTLE RACKING SYSTEM:

The shuttle racking system is a high-density storage system composed of racks, remote-controlled shuttles and forklifts. Utilizing the characteristics of the shuttle car itself, combined with the son and mother car, stacker, warehouse management software, etc., the system can be transformed into a shuttle stereoscopic ware-house system.

It is suitable for storing large quantity of goods with less types,goods of batchedworking and small range of selection. The goods are stored on the support guide rail with the pallet one after another in the direction of depth, increasing the space availability. It is quite convenient for fork truck drives into lane directly to store or take out the goods.

#### **Detailed Photos**

Compared with **Drive-in racks**, the forklift does not need to enter the tunnel of **shuttle racks**, saving operation time, and the space utilization rate is over 80%, which improves the quality of personnel and goods.