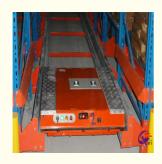

#### **Detailed Photos**

Compared with **Drive-in racks**, the forklift does not need to enter the tunnel of **shuttle racks**, saving operation time, and the space utilization rate is over 80%, which improves the quality of personnel and goods.

The shuttle rack can adopt both **FIFO & FILO**, the operation mode is flexible, which greatly improves the work efficiency when checking the goods.