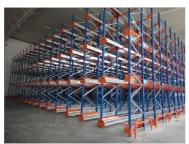

#### QiFei SHUTTLE RACKING SYSTEM:

The shuttle racking system is a high-density storage system composed of racks, remote-controlled shuttles and forklifts. Utilizing the characteristics of the shuttle car itself, combined with the son and mother car, stacker, warehouse management software, etc., the system can be transformed into a shuttle stereoscopic ware-house system.

It is suitable for storing large quantity of goods with less types,goods of batchedworking and small range of selection. The goods are stored on the support guide rail with the pallet one after another in the direction of depth, increasing the space availability. It is quite convenient for fork truck drives into lane directly to store or take out the goods.