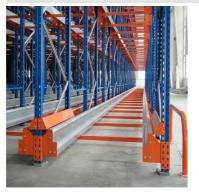

#### QiFei SHUTTLE RACKING SYSTEM:

The shuttle racking system is a high-density storage system composed of racks, remote-controlled shuttles and forklifts. Utilizing the characteristics of the shuttle car itself, combined with the son and mother car, stacker, warehouse management software, etc., the system can be transformed into a shuttle stereoscopic ware-house system.

It is suitable for storing large quantity of goods with less types,goods of batchedworking and small range of selection. The goods are stored on the support guide rail with the pallet one after another in the direction of depth, increasing the space availability. It is quite convenient for fork truck drives into lane directly to store or take out the goods.

#### **Detailed Photos**

Compared with **Drive-in racks**, the forklift does not need to enter the tunnel of **shuttle racks**, saving operation time, and the space utilization rate is over 80%, which improves the quality of personnel and goods.