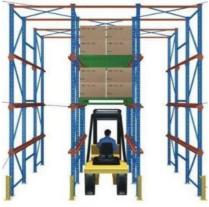

#### QiFei SHUTTLE RACKING SYSTEM:

The shuttle racking system is a high-density storage system composed of racks, remote-controlled shuttles and forklifts. Utilizing the characteristics of the shuttle car itself, combined with the son and mother car, stacker, warehouse management software, etc., the system can be transformed into a shuttle stereoscopic ware-house system.

It is suitable for storing large quantity of goods with less types,goods of batchedworking and small range of selection. The goods are stored on the support guide rail with the pallet one after another in the direction of depth, increasing the space availability. It is quite convenient for fork truck drives into lane directly to store or take out the goods.

#### **Detailed Photos**

Compared with **Drive-in racks**, the forklift does not need to enter the tunnel of **shuttle racks**, saving operation time, and the space utilization rate is over 80%, which improves the quality of personnel and goods.