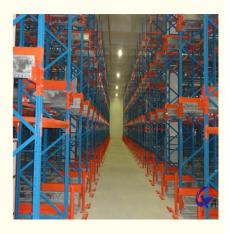

#### QiFei SHUTTLE RACKING SYSTEM:

The shuttle racking system is a high-density storage system composed of racks, remote-controlled shuttles and forklifts. Utilizing the characteristics of the shuttle car itself, combined with the son and mother car, stacker, warehouse management software, etc., the system can be transformed into a shuttle stereoscopic ware-house system.

It is suitable for storing large quantity of goods with less types,goods of batchedworking and small range of selection. The goods are stored on the support guide rail with the pallet one after another in the direction of depth, increasing the space availability. It is quite convenient for fork truck drives into lane directly to store or take out the goods.

#### **Detailed Photos**

Compared with **Drive-in racks**, the forklift does not need to enter the tunnel of **shuttle racks**, saving operation time, and the space utilization rate is over 80%, which improves the quality of personnel and goods.