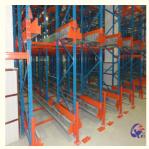

#### **Detailed Photos**

Compared with **Drive-in racks**, the forklift does not need to enter the tunnel of **shuttle racks**, saving operation time, and the space utilization rate is over 80%, which improves the quality of personnel and goods.

The shuttle rack can adopt both **FIFO & FILO**, the operation mode is flexible, which greatly improves the work efficiency when checking the goods.