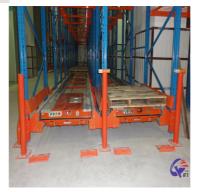

#### QiFei SHUTTLE RACKING SYSTEM:

The shuttle racking system is a high-density storage system composed of racks, remote-controlled shuttles and forklifts. Utilizing the characteristics of the shuttle car itself, combined with the son and mother car, stacker, warehouse management software, etc., the system can be transformed into a shuttle stereoscopic ware-house system.

It is suitable for storing large quantity of goods with less types,goods of batchedworking and small range of selection. The goods are stored on the support guide rail with the pallet one after another in the direction of depth, increasing the space availability. It is quite convenient for fork truck drives into lane directly to store or take out the goods.

The shuttle rack can adopt both **FIFO & FILO**, the operation mode is flexible, which greatly improves the work efficiency when checking the goods.