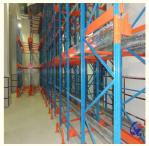

#### QiFei SHUTTLE RACKING SYSTEM:

The shuttle racking system is a high-density storage system composed of racks, remote-controlled shuttles and forklifts. Utilizing the characteristics of the shuttle car itself, combined with the son and mother car, stacker, warehouse management software, etc., the system can be transformed into a shuttle stereoscopic ware-house system.

It is suitable for storing large quantity of goods with less types,goods of batchedworking and small range of selection. The goods are stored on the support guide rail with the pallet one after another in the direction of depth, increasing the space availability. It is quite convenient for fork truck drives into lane directly to store or take out the goods.

#### **Detailed Photos**

Compared with **Drive-in racks**, the forklift does not need to enter the tunnel of **shuttle racks**, saving operation time, and the space utilization rate is over 80%, which improves the quality of personnel and goods.