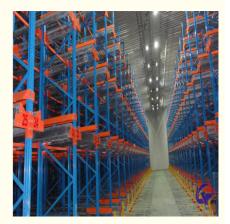

#### QiFei SHUTTLE RACKING SYSTEM:

The shuttle racking system is a high-density storage system composed of racks, remote-controlled shuttles and forklifts. Utilizing the characteristics of the shuttle car itself, combined with the son and mother car, stacker, warehouse management software, etc., the system can be transformed into a shuttle stereoscopic ware-house system.

It is suitable for storing large quantity of goods with less types,goods of batchedworking and small range of selection. The goods are stored on the support guide rail with the pallet one after another in the direction of depth, increasing the space availability. It is quite convenient for fork truck drives into lane directly to store or take out the goods.

#### **Detailed Photos**

Compared with **Drive-in racks**, the forklift does not need to enter the tunnel of **shuttle racks**, saving operation time, and the space utilization rate is over 80%, which improves the quality of personnel and goods.