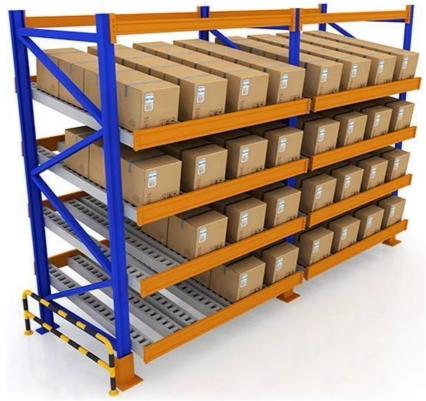

## Pallet Flow Racking (FIFO)

Pallet Flow Racking system (Live Storage FIFO) is ideal for warehouses where stock turnover control and space saving are critical.

It consists of a compact structure where each level has linear roller beds that allow the load units to slide easily thanks to a slight inclination.

It is a high-density storage system perfect for storing homogeneous pallets.

How does it work

#### Fluent shelf saves labor and improves work efficiency

Fluent shelf are high density dynamic storage systems that increase flexibility and maintain the First-In / First-Out product flow from the stocking aisle to the picking aisle therefore increasing efficiency. fluent shelf permits dense storage by eliminating all aisles except the entrance and exit aisles.