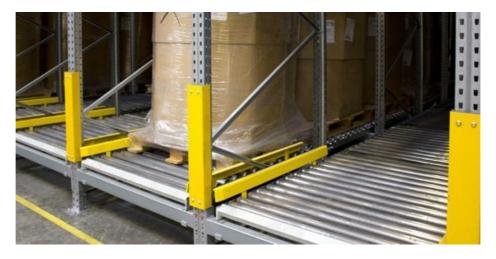

# More Images

## Pallet Flow Racking (FIFO)

Pallet Flow Racking system (Live Storage FIFO) is ideal for warehouses where stock turnover control and space saving are critical.

It consists of a compact structure where each level has linear roller beds that allow the load units to slide easily thanks to a slight inclination.

It is a high-density storage system perfect for storing homogeneous pallets.

How does it work

#### Fluent shelf saves labor and improves work efficiency

Fluent shelf are high density dynamic storage systems that increase flexibility and maintain the First-In / First-Out product flow from the stocking aisle to the picking aisle therefore increasing efficiency. fluent shelf permits dense storage by eliminating all aisles except the entrance and exit aisles.