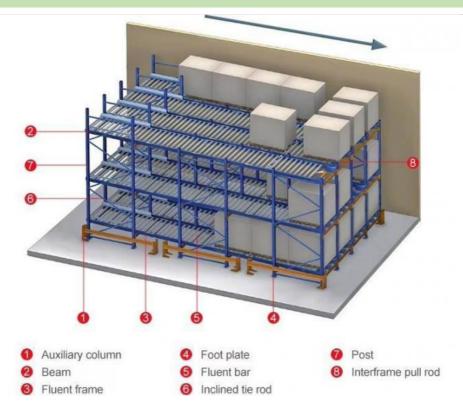

## Pallet Flow Racking (FIFO)

Pallet Flow Racking system (Live Storage FIFO) is ideal for warehouses where stock turnover control and space saving are critical.

It consists of a compact structure where each level has linear roller beds that allow the load units to slide easily thanks to a slight inclination.

#### Fluent shelf saves labor and improves work efficiency

Fluent shelf are high density dynamic storage systems that increase flexibility and maintain the First-In / First-Out product flow from the stocking aisle to the picking aisle therefore increasing efficiency. fluent shelf permits dense storage by eliminating all aisles except the entrance and exit aisles.

### Fluent shelf working principle

Case picking from the pallet

1000mm (1 lane)

2000mm (2 lanes)

Dimensions 3600mm (3 lanes)

Block Height: Up to 13500mm

Channel Depth: Up to 15 pallets deep

Loading Pallet Weight: Up to 1500kg

**Uprights: Pre-galvanized** 

Finish Beams: Pre-galvanized or painted

Accessories: Pre-galvanized or painted

Can be customized to your requirements