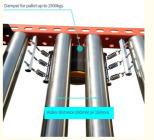

### Fluent shelf working principle

Case picking from the pallet

1000mm (1 lane)

2000mm (2 lanes)

Dimensions 3600mm (3 lanes)

Block Height: Up to 13500mm

Channel Depth: Up to 15 pallets deep

Loading Pallet Weight: Up to 1500kg