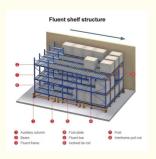

#### Fluent shelf saves labor and improves work efficiency

Fluent shelf are high density dynamic storage systems that increase flexibility and maintain the First-In / First-Out product flow from the stocking aisle to the picking aisle therefore increasing efficiency. fluent shelf permits dense storage by eliminating all aisles except the entrance and exit aisles.

#### Exceptional use of space

Suitable for mass storage of similar goods, with plastic or carton use, high spaceutilization rate, widely used in manufacturing, commercial., assembly workshops and warehouses with high delivery frequency