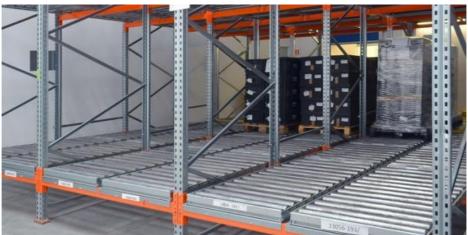

ly used in manufacturing, commercial., assembly workshops and warehouses with high delivery frequency



### Fluent shelf working principle







Case picking from the pallet

1000mm (1 lane)

2000mm (2 lanes)

Dimensions 3600mm (3 lanes)

Block Height: Up to 13500mm

Channel Depth: Up to 15 pallets deep

Loading Pallet Weight: Up to 1500kg

**Uprights: Pre-galvanized** 

Finish Beams: Pre-galvanized or painted

Accessories: Pre-galvanized or painted

Can be customized to your requirements





# Required information for customized quote

- 1, The AUTOCAD drawing or draft drawing of warehouse or racking.
- 2, Length, Height, and Width of the warehouse.
- 3, Layers of the racking
- 4, Pallet size.
- 5, Max weight of pallet with cargo on.
- 6, Color requirement.

# **Customer Site**









# Types of live storage systems

As a general rule, live storage is a compact storage system that uses the force of gravity to store the unit loads. There are live storage systems for both FIFO (First In, First Out) and LIFO warehouse management (Last in, First Out). And also, for any type of load: a solution for heavy loads such as pallets and light loads with systems for cartons.

With their description and operation, divided by the type of unit loads: pallets and cartons (picking):





are the most widely used live system of all the existing options.

This storage system consists of a compact metal structure, equipped with a system of roller conveyors on each level with a slight

incline that allow unit loads, generally pallets, to slide freely.

FIFO system, the first pallet in is t