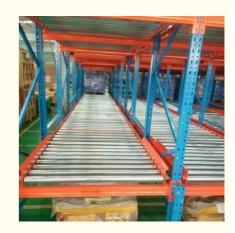

## Pallet Flow Racking (FIFO)

Pallet Flow Racking system (Live Storage FIFO) is ideal for warehouses where stock turnover control and space saving are critical.

It consists of a compact structure where each level has linear roller beds that allow the load units to slide easily thanks to a slight inclination.

It is a high-density storage system perfect for storing homogeneous pallets.

How does it work