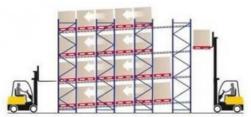

# Types of live storage systems

As a general rule, live storage is a compact storage system that uses the force of gravity to store the unit loads. There are live storage systems for both FIFO (First In, First Out) and LIFO warehouse management (Last in, First Out). And also, for any type of load: a solution for heavy loads such as pallets and light loads with systems for cartons.

With their description and operation, divided by the type of unit loads: pallets and cartons (picking):

are the most widely used live system of all the existing options.

This storage system consists of a compact metal structure, equipped with a system of roller conveyors on each level with a slight

incline that allow unit loads, generally pallets, to slide freely.

FIFO system, the first pallet in is the first pallet out.

Operation is simple and dynamic, the pallets enter the structure through the loading area, the highest area of the level, and thanks to the incline (4% in most cases) enter the interior of the structure and move along at a controlled speed to the other end, in the unloading area