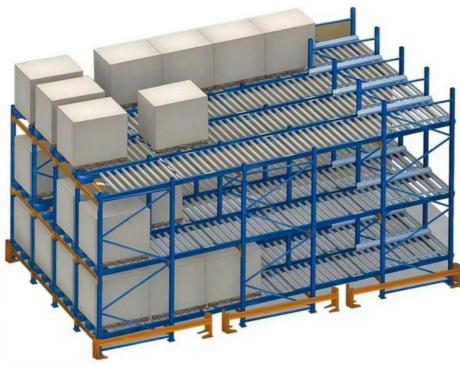

### Fluent shelf working principle

Case picking from the pallet

1000mm (1 lane)

2000mm (2 lanes)

Dimensions 3600mm (3 lanes)

Block Height: Up to 13500mm

Channel Depth: Up to 15 pallets deep

Loading Pallet Weight: Up to 1500kg

# Types of live storage systems

As a general rule, live storage is a compact storage system that uses the force of gravity to store the unit loads. There are live storage systems for both FIFO (First In, First Out) and LIFO warehouse management (Last in, First Out). And also, for any type of load: a solution for heavy loads such as pallets and light loads with systems for cartons.

With their description and operation, divided by the type of unit loads: pallets and cartons (picking):

are the most widely used live system of all the existing options.

This storage system consists of a compact metal structure, equipped with a system of roller conveyors on each level with a slight

incline that allow unit loads, generally pallets, to slide freely.

FIFO system, the first pallet in is the first pallet out.

Operation is simple and dynamic, the pallets enter the structure through the loading area, the highest area of the level, and thanks to the incline (4% in most cases) enter the interior of the structure and move along at a controlled speed to the other end, in the unloading area