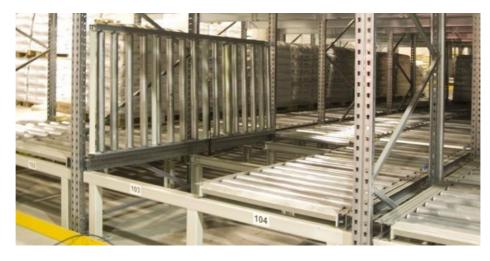

# More Images

## Pallet Flow Racking (FIFO)

Pallet Flow Racking system (Live Storage FIFO) is ideal for warehouses where stock turnover control and space saving are critical.

It consists of a compact structure where each level has linear roller beds that allow the load units to slide easily thanks to a slight inclination.

It is a high-density storage system perfect for storing homogeneous pallets.

How does it work