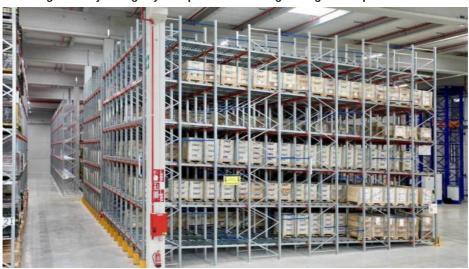

me: 20 Days Q235B . Raw Material:

Surface Treatment: Galvanized/Powder Coating
 Transport Package: Standard Export Packing

• Specification: Customized



# More Images









# Whatever you need, Qifei has all the products and solutions, to make the most out of every section of available space in your storage area.

If you don't know what you're looking for, just contact us.

**Product Description** 

## Pallet Flow Racking (FIFO)

Pallet Flow Racking system (Live Storage FIFO) is ideal for warehouses where stock turnover control and space saving are critical.

It consists of a compact structure where each level has linear roller beds that allow the load units to slide easily thanks to a slight inclination.

It is a high-density storage system perfect for storing homogeneous pallets.



How does it work





#### Fluent shelf saves labor and improves work efficiency

Fluent shelf are high density dynamic storage systems that increase flexibility and maintain the First-In / First-Out product flow from the stocking aisle to the picking aisle therefore increasing efficiency. fluent shelf permits dense storage by eliminating all aisles except the entrance and exit aisles.



#### Exceptional use of space

Suitable for mass storage of similar goods, with plastic or carton use, high spaceutilization rate, widely used in manufacturing, commercial., assembly workshops and warehouses with high delivery frequency



### Fluent shelf working principle







Case picking from the pallet

1000mm (1 lane)

2000mm (2 lanes)

Dimensions 3600mm (3 lanes)

Block Height: Up to 13500mm

C