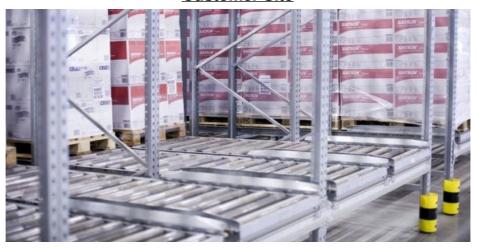

, widely used in manufacturing, commercial., assembly workshops and warehouses with high delivery frequency



### Fluent shelf working principle







Case picking from the pallet

1000mm (1 lane)

2000mm (2 lanes)

Dimensions 3600mm (3 lanes)

Block Height: Up to 13500mm

Channel Depth: Up to 15 pallets deep

Loading Pallet Weight: Up to 1500kg

**Uprights: Pre-galvanized** 

Finish Beams: Pre-galvanized or painted

Accessories: Pre-galvanized or painted

Can be customized to your requirements





# Required information for customized quote

- 1, The AUTOCAD drawing or draft drawing of warehouse or racking.
- 2, Length, Height, and Width of the warehouse.
- 3, Layers of the racking
- 4, Pallet size.
- 5, Max weight of pallet with cargo on.
- 6, Color requirement.

# **Customer Site**









# Types of live storage systems

As a general rule, live storage is a compact storage system that uses the force of gravity to store the unit loads. There are live storage systems for both FIFO (First In, First Out) and LIFO warehouse management (Last in, First Out). And also, for any type of load: a solution for heavy loads such as pallets and light loads with systems for cartons.

With their description and operation, divided by the type of unit loads: pallets and cartons (picking):





are the most widely used live system of all the existing options.

This storage system consists of a compact metal structure, equipped with a system of roller conveyors on each level with a slight

incline that allow unit loads, generally pallets, to slide freely.

FIFO system, the first pallet i