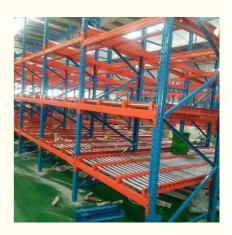

## Pallet Flow Racking (FIFO)

Pallet Flow Racking system (Live Storage FIFO) is ideal for warehouses where stock turnover control and space saving are critical.

It consists of a compact structure where each level has linear roller beds that allow the load units to slide easily thanks to a slight inclination.

It is a high-density storage system perfect for storing homogeneous pallets.

How does it work