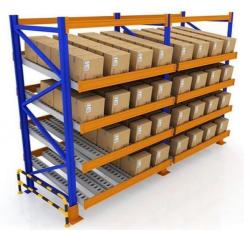

## Pallet Flow Racking (FIFO)

Pallet Flow Racking system (Live Storage FIFO) is ideal for warehouses where stock turnover control and space saving are critical.

It consists of a compact structure where each level has linear roller beds that allow the load units to slide easily thanks to a slight inclination.

It is a high-density storage system perfect for storing homogeneous pallets.

How does it work

#### Fluent shelf saves labor and improves work efficiency

Fluent shelf are high density dynamic storage systems that increase flexibility and maintain the First-In / First-Out product flow from the stocking aisle to the picking aisle therefore increasing efficiency. fluent shelf permits dense storage by eliminating all aisles except the entrance and exit aisles.

### Fluent shelf working principle

Case picking from the pallet

1000mm (1 lane)

2000mm (2 lanes)

Dimensions 3600mm (3 lanes)

Block Height: Up to 13500mm

Channel Depth: Up to 15 pallets deep

Loading Pallet Weight: Up to 1500kg