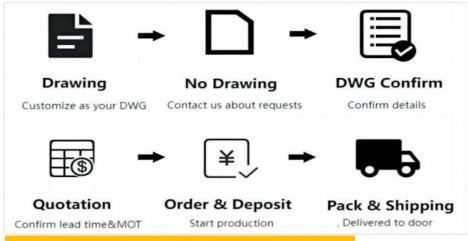

# Required information for customized quote

- 1, The AUTOCAD drawing or draft drawing of warehouse or racking.
- 2, Length, Height, and Width of the warehouse.
- 3, Layers of the racking
- 4, Pallet size.
- 5, Max weight of pallet with cargo on.
- 6, Color requirement.