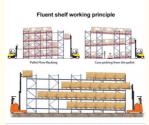

### Fluent shelf working principle

Case picking from the pallet

1000mm (1 lane)

2000mm (2 lanes)

Dimensions 3600mm (3 lanes)

Block Height: Up to 13500mm

Channel Depth: Up to 15 pallets deep

Loading Pallet Weight: Up to 1500kg