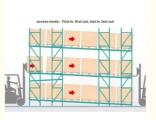

## Pallet Flow Racking (FIFO)

Pallet Flow Racking system (Live Storage FIFO) is ideal for warehouses where stock turnover control and space saving are critical.

It consists of a compact structure where each level has linear roller beds that allow the load units to slide easily thanks to a slight inclination.

It is a high-density storage system perfect for storing homogeneous pallets.

How does it work

incline that allow unit loads, generally pallets, to slide freely.

FIFO system, the first pallet in is the first pallet out.

Operation is simple and dynamic, the pallets enter the structure through the loading area, the highest area of the level, and thanks to the incline (4% in most cases) enter the interior of the structure and move along at a controlled speed to the other end, in the unloading area

The safety of the system and movement is absolutely guaranteed, thanks to the control, braking and protection measures with which the FIFO live storage systems are equipped.

The separate aisles for the loading and unloading make it possible to separate flows and improve the productivity and safety of the transit of vehicles. It is an ideal solution for products with shorter expiration dates.