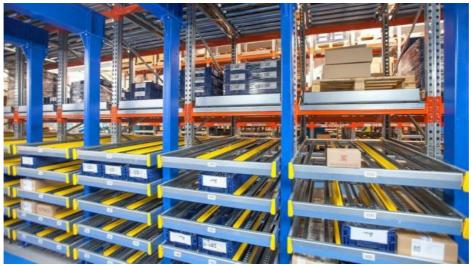

In short, the pushing force is used for the loading of the pallets and the force of gravity for their unloading.

Carton flow systems

also known as <u>carton live storage</u>, are a gravity-controlled high-density compact system to facilitate manual loading tasks.It is a similar system to gravity live pallet racking with the same operation with roller beds and FIFO type warehouse management, but adapted for light loads, usually cartons.

The cartons slide on pulley rails from the loading area to the back of the racking, in the unloading area, thanks to a slight incline.

It is the ideal storage system for warehouses with a large volume of picking operations, due to the reduced distance to be travelled by the operators and the time savings in performing operations.

It is a very versatile and high productivity system for the preparation of orders, particularly loose units, allowing for the replenishment of goods without interfering with outward stock movements.

It is also a highly versatile and compatible system with other pallet racking systems.