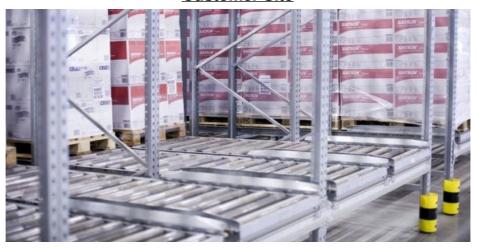

In short, the pushing force is used for the loading of the pallets and the force of gravity for their unloading.

Carton flow systems

also known as <u>carton live storage</u>, are a gravity-controlled high-density compact system to facilitate manual loading tasks.It is a similar system to gravity live pallet racking with the same operation with roller beds and FIFO type warehouse management, but adapted for light loads, usually cartons.

The cartons slide on pulley rails from the loading area to the back of the racking, in the unloading area, thanks to a slight incline.

It is the ideal storage system for warehouses with a large volume of picking operations, due to the reduced distance to be travelled by the operators and the time savings in performing operations.