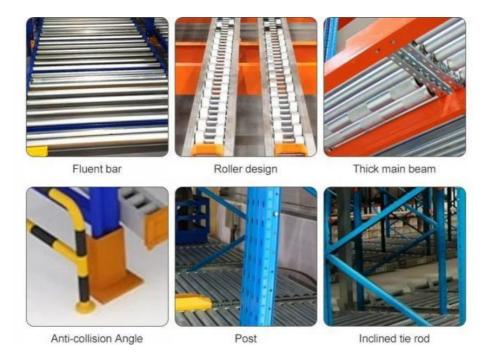

#### Fluent shelf saves labor and improves work efficiency

Fluent shelf are high density dynamic storage systems that increase flexibility and maintain the First-In / First-Out product flow from the stocking aisle to the picking aisle therefore increasing efficiency. fluent shelf permits dense storage by eliminating all aisles except the entrance and exit aisles.

### Fluent shelf working principle

Case picking from the pallet

1000mm (1 lane)

2000mm (2 lanes)

Dimensions 3600mm (3 lanes)

Block Height: Up to 13500mm

Channel Depth: Up to 15 pallets deep

Loading Pallet Weight: Up to 1500kg

**Uprights: Pre-galvanized** 

Finish Beams: Pre-galvanized or painted

Accessories: Pre-galvanized or painted

Can be customized to your requirements