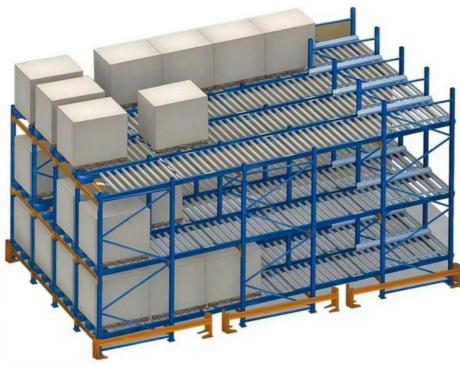

# Types of live storage systems

As a general rule, live storage is a compact storage system that uses the force of gravity to store the unit loads. There are live storage systems for both FIFO (First In, First Out) and LIFO warehouse management (Last in, First Out). And also, for any type of load: a solution for heavy loads such as pallets and light loads with systems for cartons.

With their description and operation, divided by the type of unit loads: pallets and cartons (picking):

are the most widely used live system of all the existing options.

This storage system consists of a compact metal structure, equipped with a system of roller conveyors on each level with a slight

In short, the pushing force is used for the loading of the pallets and the force of gravity for their unloading.

Carton flow systems

also known as <u>carton live storage</u>, are a gravity-controlled high-density compact system to facilitate manual loading tasks.It is a similar system to gravity live pallet racking with the same operation with roller beds and FIFO type warehouse management, but adapted for light loads, usually cartons.

The cartons slide on pulley rails from the loading area to the back of the racking, in the unloading area, thanks to a slight incline.

It is the ideal storage system for warehouses with a large volume of picking operations, due to the reduced distance to be travelled by the operators and the time savings in performing operations.

It is a very versatile and high productivity system for the preparation of orders, particularly loose units, allowing for the replenishment of goods without interfering with outward stock movements.

It is also a highly versatile and compatible system with other pallet racking systems.