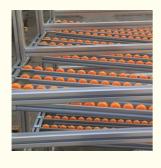

# Steel Carton Flow Racking System Live Storage Customized Development

# **Basic Information**



# **Product Specification**

Model NO.: QF-Gravity Pallet Rack

Material: SteelStructure: Rack

• Type: Pallet Racking

· Mobility: Fixed Height: 5-15m Semi-closed · Closed: • Development: New Type Serviceability: Common Use Customized · Color: 20 Days Lead Time: Q235B . Raw Material:

Surface Treatment: Galvanized/Powder Coating
 Transport Package: Standard Export Packing

• Specification: Customized



# More Images









# Whatever you need, Qifei has all the products and solutions, to make the most out of every section of available space in your storage area.

If you don't know what you're looking for, just contact us.

**Product Description** 

## Pallet Flow Racking (FIFO)

Pallet Flow Racking system (Live Storage FIFO) is ideal for warehouses where stock turnover control and space saving are critical.

It consists of a compact structure where each level has linear roller beds that allow the load units to slide easily thanks to a slight inclination.

It is a high-density storage system perfect for storing homogeneous pallets.



How does it work





#### Fluent shelf saves labor and improves work efficiency

Fluent shelf are high density dynamic storage systems that increase flexibility and mai