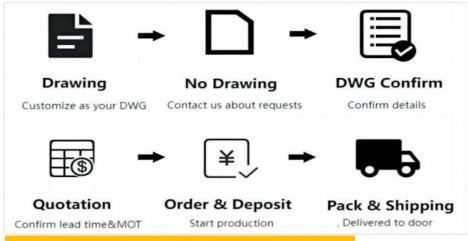

# Required information for customized quote

- 1, The AUTOCAD drawing or draft drawing of warehouse or racking.
- 2, Length, Height, and Width of the warehouse.
- 3, Layers of the racking
- 4, Pallet size.
- 5, Max weight of pallet with cargo on.
- 6, Color requirement.

#### Packaging & Shipping

# **Packing**

# **Shipping**

MOT AS YOUR REQUEST

AIR FREIGHT FOR URGENT Transit time:5-7 days OCEAN SHIPPING NORMALLY Transit time:15-40 days