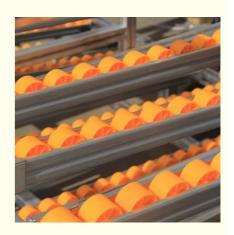

#### Fluent shelf saves labor and improves work efficiency

Fluent shelf are high density dynamic storage systems that increase flexibility and maintain the First-In / First-Out product flow from the stocking aisle to the picking aisle therefore increasing efficiency. fluent shelf permits dense storage by eliminating all aisles except the entrance and exit aisles.

### Exceptional use of space

Suitable for mass storage of similar goods, with plastic or carton use, high spaceutilization rate, widely used in manufacturing, commercial., assembly workshops and warehouses with high delivery frequency

In short, the pushing force is used for the loading of the pallets and the force of gravity for their unloading.

Carton flow systems

also known as <u>carton live storage</u>, are a gravity-controlled high-density compact system to facilitate manual loading tasks.It is a similar system to gravity live pallet racking with the same operation with roller beds and FIFO type warehouse management, but adapted for light loads, usually cartons.

The cartons slide on pulley rails from the loading area to the back of the racking, in the unloading area, thanks to a slight incline.

It is the ideal storage system for warehouses with a large volume of picking operations, due to the reduced distance to be travelled by the operators and the time savings in performing operations.