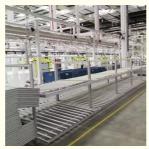

# Steel Carton Flow Racking System Live Storage Customized Development

# **Basic Information**



# **Product Specification**

Model NO.: QF-Gravity Pallet Rack

Material: SteelStructure: Rack

• Type: Pallet Racking

· Mobility: Fixed Height: 5-15m Semi-closed · Closed: • Development: New Type Serviceability: Common Use Customized · Color: 20 Days Lead Time: Q235B . Raw Material:

Surface Treatment: Galvanized/Powder Coating
 Transport Package: Standard Export Packing

• Specification: Customized



# More Images









# Whatever you need, Qifei has all the products and solutions, to make the most out of every section of available space in your storage area.

If you don't know what you're looking for, just contact us.

**Product Description** 

## Pallet Flow Racking (FIFO)

Pallet Flow Racking system (Live Storage FIFO) is ideal for warehouses where stock turnover control and space saving are critical.

It consists of a compact structure where each level has linear roller beds that allow the load units to slide easily thanks to a slight inclination.

It is a high-density storage system perfect for storing homogeneous pallets.



How does it work





#### Fluent shelf saves labor and improves work efficiency

Fluent shelf are high density dynamic storage systems that increase flexibility and maint