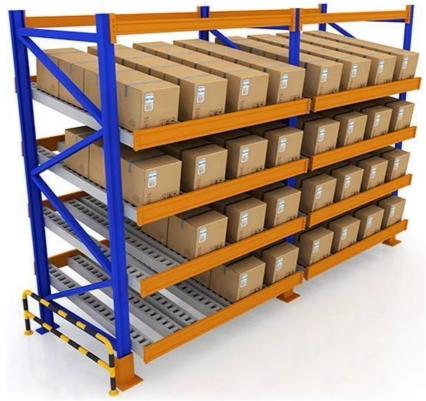

## Pallet Flow Racking (FIFO)

Pallet Flow Racking system (Live Storage FIFO) is ideal for warehouses where stock turnover control and space saving are critical.

It consists of a compact structure where each level has linear roller beds that allow the load units to slide easily thanks to a slight inclination.

It is a high-density storage system perfect for storing homogeneous pallets.

How does it work

#### Fluent shelf saves labor and improves work efficiency

Fluent shelf are high density dynamic storage systems that increase flexibility and maintain the First-In / First-Out product flow from the stocking aisle to the picking aisle therefore increasing efficiency. fluent shelf permits dense storage by eliminating all aisles except the entrance and exit aisles.

### Exceptional use of space

Suitable for mass storage of similar goods, with plastic or carton use, high spaceutilization rate, widely used in manufacturing, commercial., assembly workshops and warehouses with high delivery frequency