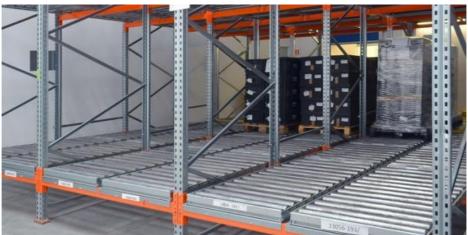

## Pallet Flow Racking (FIFO)

Pallet Flow Racking system (Live Storage FIFO) is ideal for warehouses where stock turnover control and space saving are critical.

It consists of a compact structure where each level has linear roller beds that allow the load units to slide easily thanks to a slight inclination.

It is a high-density storage system perfect for storing homogeneous pallets.

How does it work

### Exceptional use of space

Suitable for mass storage of similar goods, with plastic or carton use, high spaceutilization rate, widely used in manufacturing, commercial., assembly workshops and warehouses with high delivery frequency