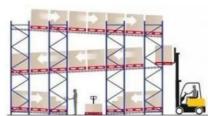

## Pallet Flow Racking (FIFO)

Pallet Flow Racking system (Live Storage FIFO) is ideal for warehouses where stock turnover control and space saving are critical.

It consists of a compact structure where each level has linear roller beds that allow the load units to slide easily thanks to a slight inclination.

It is a high-density storage system perfect for storing homogeneous pallets.

How does it work