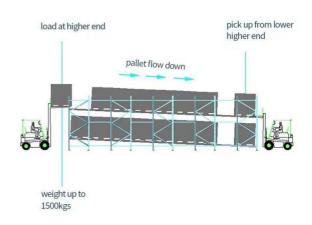

### Fluent shelf working principle

Case picking from the pallet

1000mm (1 lane)

2000mm (2 lanes)

Dimensions 3600mm (3 lanes)

Block Height: Up to 13500mm

Channel Depth: Up to 15 pallets deep

Loading Pallet Weight: Up to 1500kg

incline that allow unit loads, generally pallets, to slide freely.

FIFO system, the first pallet in is the first pallet out.

Operation is simple and dynamic, the pallets enter the structure through the loading area, the highest area of the level, and thanks to the incline (4% in most cases) enter the interior of the structure and move along at a controlled speed to the other end, in the unloading area