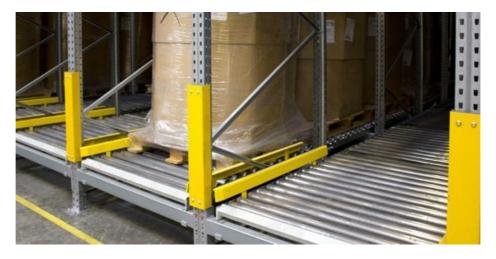

## Pallet Flow Racking (FIFO)

Pallet Flow Racking system (Live Storage FIFO) is ideal for warehouses where stock turnover control and space saving are critical.

It consists of a compact structure where each level has linear roller beds that allow the load units to slide easily thanks to a slight inclination.

It is a high-density storage system perfect for storing homogeneous pallets.

How does it work

incline that allow unit loads, generally pallets, to slide freely.

FIFO system, the first pallet in is the first pallet out.

Operation is simple and dynamic, the pallets enter the structure through the loading area, the highest area of the level, and thanks to the incline (4% in most cases) enter the interior of the structure and move along at a controlled speed to the other end, in the unloading area

The safety of the system and movement is absolutely guaranteed, thanks to the control, braking and protection measures with which the FIFO live storage systems are equipped.

The separate aisles for the loading and unloading make it possible to separate flows and improve the productivity and safety of the transit of vehicles. It is an ideal solution for products with shorter expiration dates.