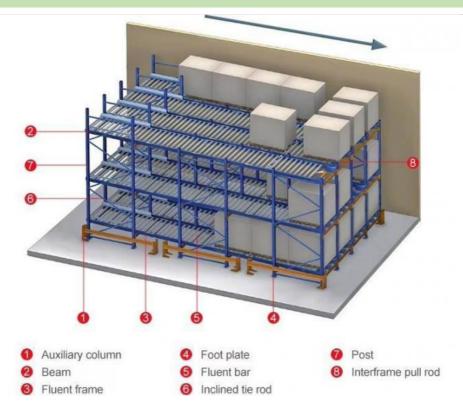

#### Fluent shelf saves labor and improves work efficiency

Fluent shelf are high density dynamic storage systems that increase flexibility and maintain the First-In / First-Out product flow from the stocking aisle to the picking aisle therefore increasing efficiency. fluent shelf permits dense storage by eliminating all aisles except the entrance and exit aisles.

### Exceptional use of space

Suitable for mass storage of similar goods, with plastic or carton use, high spaceutilization rate, widely used in manufacturing, commercial., assembly workshops and warehouses with high delivery frequency

### Fluent shelf working principle

Case picking from the pallet

1000mm (1 lane)

2000mm (2 lanes)

Dimensions 3600mm (3 lanes)

Block Height: Up to 13500mm

Channel Depth: Up to 15 pallets deep

Loading Pallet Weight: Up to 1500kg