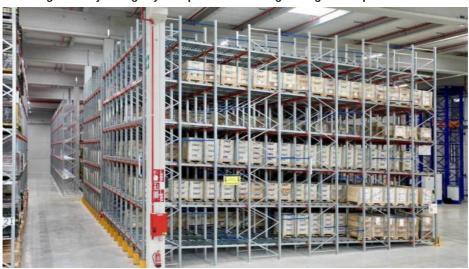

Lead Time: Q235B . Raw Material:

Surface Treatment: Galvanized/Powder Coating
 Transport Package: Standard Export Packing

• Specification: Customized



# More Images









# Whatever you need, Qifei has all the products and solutions, to make the most out of every section of available space in your storage area.

If you don't know what you're looking for, just contact us.

**Product Description** 

## Pallet Flow Racking (FIFO)

Pallet Flow Racking system (Live Storage FIFO) is ideal for warehouses where stock turnover control and space saving are critical.

It consists of a compact structure where each level has linear roller beds that allow the load units to slide easily thanks to a slight inclination.

It is a high-density storage system perfect for storing homogeneous pallets.



How does it work





#### Fluent shelf saves labor and improves work efficiency

Fluent shelf are high density dynamic storage systems that increase flexibility and maintain the First-In / First-Out product flow from the stocking aisle to the picking aisle therefore increasing efficiency. fluent shelf permits dense storage by eliminating all aisles except the entrance and exit aisles.



### Exceptional use of space

Suitable for mass storage of similar goods, with plastic or carton use, high spaceutilization rate, widely used in manufacturing, commercial., assembly workshops and warehouses with high delivery frequency



### Fluent shelf working principle







Case picking from the pallet

1000mm (1 lane)

2000mm (2 lanes)

Dimensions 3600mm (3 lanes)

Block Height: Up to 13500mm

Ch