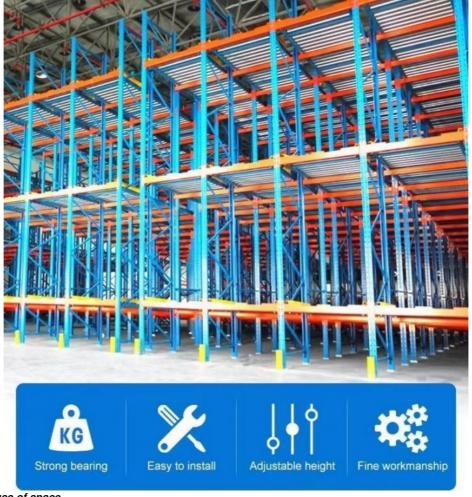

Description** 

## Pallet Flow Racking (FIFO)

Pallet Flow Racking system (Live Storage FIFO) is ideal for warehouses where stock turnover control and space saving are critical.

It consists of a compact structure where each level has linear roller beds that allow the load units to slide easily thanks to a slight inclination.

It is a high-density storage system perfect for storing homogeneous pallets.



How does it work





#### Fluent shelf saves labor and improves work efficiency

Fluent shelf are high density dynamic storage systems that increase flexibility and maintain the First-In / First-Out product flow from the stocking aisle to the picking aisle therefore increasing efficiency. fluent shelf permits dense storage by eliminating all aisles except the entrance and exit aisles.



### Exceptional use of space

Suitable for mass storage of similar goods, with plastic or carton use, high spaceutilization rate, widely used in manufacturing, commercial., assembly workshops and warehouses with high delivery frequency



### Fluent shelf working principle







Case picking from the pallet

1000mm (1 lane)

2000mm (2 lanes)

Dimensions 3600mm (3 lanes)

Block Height: Up to 13500mm

Channel Depth: Up to 15 pallets deep

Loading Pallet Weight: Up to 1500kg

**Uprights: Pre-galvanized** 

Finish Beams: Pre-galvanized or painted

Accessories: Pre-galvanized or painted

Can be customized to your requirements





# Required information for customized quote

- 1, The AUTOCAD drawing or draft drawing of warehouse or racking.
- 2, Length, Height, and Width of the warehouse.
-