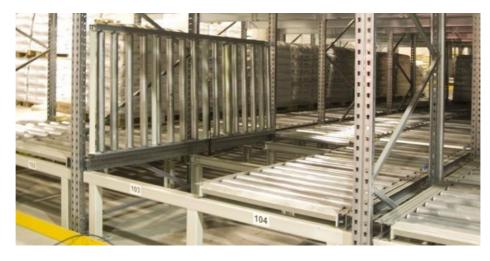

## Pallet Flow Racking (FIFO)

Pallet Flow Racking system (Live Storage FIFO) is ideal for warehouses where stock turnover control and space saving are critical.

It consists of a compact structure where each level has linear roller beds that allow the load units to slide easily thanks to a slight inclination.

### Fluent shelf working principle

Case picking from the pallet

1000mm (1 lane)

2000mm (2 lanes)

Dimensions 3600mm (3 lanes)

Block Height: Up to 13500mm

Channel Depth: Up to 15 pallets deep

Loading Pallet Weight: Up to 1500kg