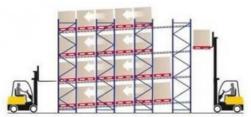

## Pallet Flow Racking (FIFO)

Pallet Flow Racking system (Live Storage FIFO) is ideal for warehouses where stock turnover control and space saving are critical.

It consists of a compact structure where each level has linear roller beds that allow the load units to slide easily thanks to a slight inclination.

incline that allow unit loads, generally pallets, to slide freely.

FIFO system, the first pallet in is the first pallet out.

Operation is simple and dynamic, the pallets enter the structure through the loading area, the highest area of the level, and thanks to the incline (4% in most cases) enter the interior of the structure and move along at a controlled speed to the other end, in the unloading area

The safety of the system and movement is absolutely guaranteed, thanks to the control, braking and protection measures with which the FIFO live storage systems are equipped.

The separate aisles for the loading and unloading make it possible to separate flows and improve the productivity and safety of the transit of vehicles. It is an ideal solution for products with shorter expiration dates.