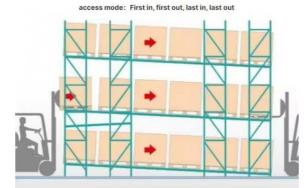

## Pallet Flow Racking (FIFO)

Pallet Flow Racking system (Live Storage FIFO) is ideal for warehouses where stock turnover control and space saving are critical.

It consists of a compact structure where each level has linear roller beds that allow the load units to slide easily thanks to a slight inclination.

It is a high-density storage system perfect for storing homogeneous pallets.

How does it work

#### Fluent shelf saves labor and improves work efficiency

Fluent shelf are high density dynamic storage systems that increase flexibility and maintain the First-In / First-Out product flow from the stocking aisle to the picking aisle therefore increasing efficiency. fluent shelf permits dense storage by eliminating all aisles except the entrance and exit aisles.

incline that allow unit loads, generally pallets, to slide freely.

FIFO system, the first pallet in is the first pallet out.

Operation is simple and dynamic, the pallets enter the structure through the loading area, the highest area of the level, and thanks to the incline (4% in most cases) enter the interior of the structure and move along at a controlled speed to the other end, in the unloading area