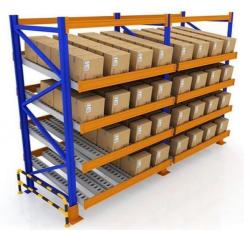

## Pallet Flow Racking (FIFO)

Pallet Flow Racking system (Live Storage FIFO) is ideal for warehouses where stock turnover control and space saving are critical.

It consists of a compact structure where each level has linear roller beds that allow the load units to slide easily thanks to a slight inclination.

It is a high-density storage system perfect for storing homogeneous pallets.

How does it work

#### Fluent shelf saves labor and improves work efficiency

Fluent shelf are high density dynamic storage systems that increase flexibility and maintain the First-In / First-Out product flow from the stocking aisle to the picking aisle therefore increasing efficiency. fluent shelf permits dense storage by eliminating all aisles except the entrance and exit aisles.

### Exceptional use of space

Suitable for mass storage of similar goods, with plastic or carton use, high spaceutilization rate, widely used in manufacturing, commercial., assembly workshops and warehouses with high delivery frequency