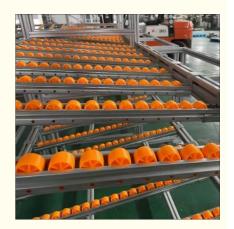

# Steel Carton Flow Racking System Live Storage Customized Development

# **Basic Information**



# **Product Specification**

Model NO.: QF-Gravity Pallet Rack

Material: SteelStructure: Rack

• Type: Pallet Racking

· Mobility: Fixed Height: 5-15m Semi-closed · Closed: • Development: New Type Serviceability: Common Use Customized · Color: 20 Days Lead Time: Q235B . Raw Material:

Surface Treatment: Galvanized/Powder Coating
 Transport Package: Standard Export Packing

• Specification: Customized



# More Images









# Whatever you need, Qifei has all the products and solutions, to make the most out of every section of available space in your storage area.

If you don't know what you're looking for, just contact us.

**Product Description** 

## Pallet Flow Racking (FIFO)

Pallet Flow Racking system (Live Storage FIFO) is ideal for warehouses where stock turnover control and space saving are critical.

It consists of a compact structure where each level has linear roller beds that allow the load units to slide easily thanks to a slight inclination.

It is a high-density storage system perfect for storing homogeneous pallets.



How does it work





#### Fluent shelf saves labor and improves work efficiency

Fluent shelf are high density dynamic storage systems that increase fl