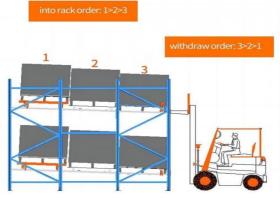

#### Push-back pallet racking systems

unlike gravity live storage, are designed for LIFO type warehouse management, where the last pallet in is the first pallet out. In other words, the loading and unloading process takes place in the same work aisle.

The operation of the push-back pallet racking systems is based on the unit load deposited pushing the previous loads towards the back of the structure, thanks to the system displacement method (rollers or shuttles). For unloading, the slight incline of the rail is exploited so that the pallets slide as they are unloaded.

In short, the pushing force is used for the loading of the pallets and the force of gravity for their unloading.

Carton flow systems

also known as <u>carton live storage</u>, are a gravity-controlled high-density compact system to facilitate manual loading tasks.It is a similar system to gravity live pallet racking with the same operation with roller beds and FIFO type warehouse management, but adapted for light loads, usually cartons.