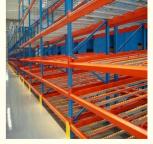

## Pallet Flow Racking (FIFO)

Pallet Flow Racking system (Live Storage FIFO) is ideal for warehouses where stock turnover control and space saving are critical.

It consists of a compact structure where each level has linear roller beds that allow the load units to slide easily thanks to a slight inclination.

It is a high-density storage system perfect for storing homogeneous pallets.

How does it work

#### Fluent shelf saves labor and improves work efficiency

Fluent shelf are high density dynamic storage systems that increase flexibility and maintain the First-In / First-Out product flow from the stocking aisle to the picking aisle therefore increasing efficiency. fluent shelf permits dense storage by eliminating all aisles except the entrance and exit aisles.