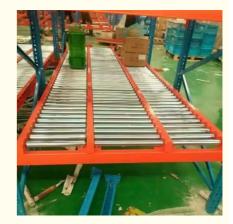

## Pallet Flow Racking, or 'Pallet Live Storage' is ideal if you operate a First-in, First-out (FIFO) goods storage setup. With this system you can use up to 60% less space than if you were to use conventional pallet racking.

Our Pallet Flow system offers a dynamic storage solution with integrated conveyor modules to suit most pallet types and sizes. It's well-suited for the drinks industry or as a buffer storage facility in manufacturing.