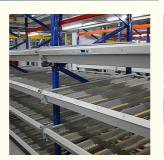

## Pallet Flow Racking, or 'Pallet Live Storage' is ideal if you operate a First-in, First-out (FIFO) goods storage setup. With this system you can use up to 60% less space than if you were to use conventional pallet racking.

Our Pallet Flow system offers a dynamic storage solution with integrated conveyor modules to suit most pallet types and sizes. It's well-suited for the drinks industry or as a buffer storage facility in manufacturing.