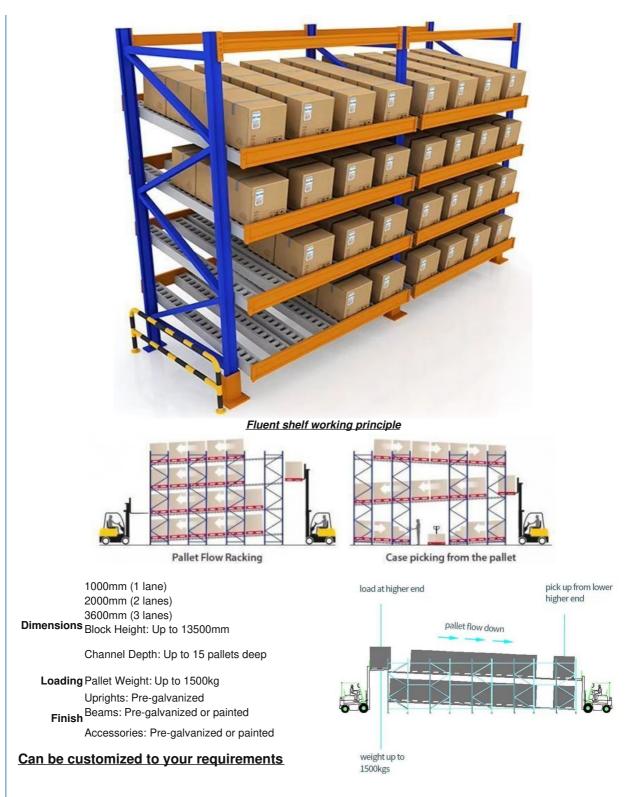

## Pallet Flow Racking, or 'Pallet Live Storage' is ideal if you operate a First-in, First-out (FIFO) goods storage setup. With this system you can use up to 60% less space than if you were to use conventional pallet racking.

Our Pallet Flow system offers a dynamic storage solution with integrated conveyor modules to suit most pallet types and sizes. It's well-suited for the drinks industry or as a buffer storage facility in manufacturing.

# Auxiliary column Foot plate Post ഹ 4 2 Beam 6 Fluent bar 8 Interframe pull rod 3 Fluent frame 6 Inclined tie rod Roller design Fluent bar Thick main beam Post Anti-collision Angle Inclined tie rod

By using roller system or pallets with roller and under the influence of gravity,"first in and first out" for the goods is achieved

# Fluent shelf structure

Our Product Introduction

The frame and roller are easy to Th install and adjustable. de

The goods slide smoothly without deviation.

Adjust the sliding speed of goods through the pull rod.

#### Fluent shelf saves labor and improves work efficiency

Fluent shelf are high density dynamic storage systems that increase flexibility and maintain the First-In / First-Out product flow from the stocking aisle to the picking aisle therefore increasing efficiency. fluent shelf permits dense storage by eliminating all aisles except the entrance and exit

#### Exceptional use of space

Suitable for mass storage of similar goods, with plastic or carton use, high spaceutilization rate, widely used in manufacturing, commercial., assembly workshops and warehouses with high delivery frequency

Accept more customized sizes **CONTACT US** 

<u>>></u>

/////20

- $\label{eq:logistical} \text{2, Length, Height, and Width of the warehouse.}$
- 3, Layers of the racking
- 4, Pallet size.
- 5, Max weight of pallet with cargo on.
- 6, Color requirement.