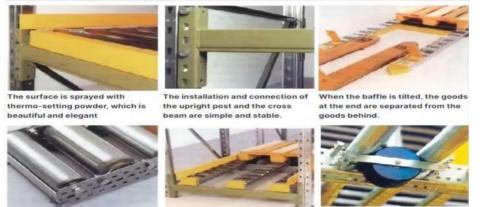

# Auxiliary column Foot plate Post ഹ 4 2 Beam 6 Fluent bar 8 Interframe pull rod 3 Fluent frame 6 Inclined tie rod Roller design Fluent bar Thick main beam Post Anti-collision Angle Inclined tie rod

By using roller system or pallets with roller and under the influence of gravity,"first in and first out" for the goods is achieved

# Fluent shelf structure

Our Product Introduction

The frame and roller are easy to Th install and adjustable. de

The goods slide smoothly without deviation.

Adjust the sliding speed of goods through the pull rod.

#### Fluent shelf saves labor and improves work efficiency

Fluent shelf are high density dynamic storage systems that increase flexibility and maintain the First-In / First-Out product flow from the stocking aisle to the picking aisle therefore increasing efficiency. fluent shelf permits dense storage by eliminating all aisles except the entrance and exit