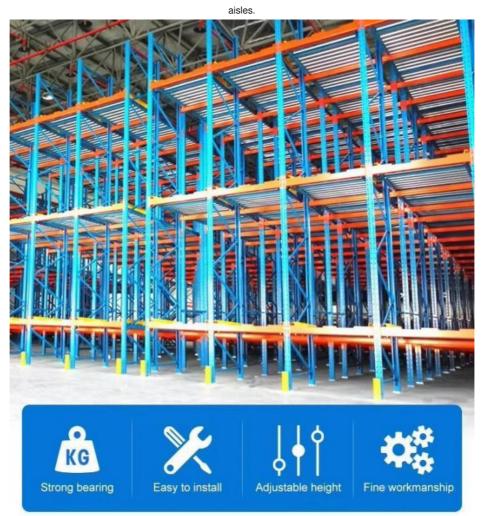

#### Fluent shelf saves labor and improves work efficiency

Fluent shelf are high density dynamic storage systems that increase flexibility and maintain the First-In / First-Out product flow from the stocking aisle to the picking aisle therefore increasing efficiency. fluent shelf permits dense storage by eliminating all aisles except the entrance and exit

#### Exceptional use of space

Suitable for mass storage of similar goods, with plastic or carton use, high spaceutilization rate, widely used in manufacturing, commercial., assembly workshops and warehouses with high delivery frequency