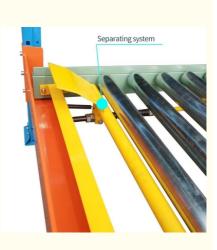

# Auxiliary column Foot plate Post ഹ 4 2 Beam 6 Fluent bar 8 Interframe pull rod 3 Fluent frame 6 Inclined tie rod Roller design Fluent bar Thick main beam Post Anti-collision Angle Inclined tie rod

By using roller system or pallets with roller and under the influence of gravity,"first in and first out" for the goods is achieved

# Fluent shelf structure

Our Product Introduction

The frame and roller are easy to Th install and adjustable. de

The goods slide smoothly without deviation.

Adjust the sliding speed of goods through the pull rod.