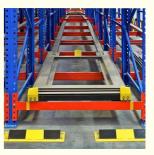

# Auxiliary column Foot plate Post ഹ 4 2 Beam 6 Fluent bar 8 Interframe pull rod 3 Fluent frame 6 Inclined tie rod Roller design Fluent bar Thick main beam Post Anti-collision Angle Inclined tie rod

By using roller system or pallets with roller and under the influence of gravity,"first in and first out" for the goods is achieved

# Fluent shelf structure

Our Product Introduction

The frame and roller are easy to Th install and adjustable. de

The goods slide smoothly without deviation.

Adjust the sliding speed of goods through the pull rod.