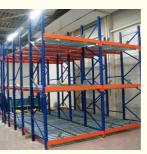

## Pallet Flow Racking, or 'Pallet Live Storage' is ideal if you operate a First-in, First-out (FIFO) goods storage setup. With this system you can use up to 60% less space than if you were to use conventional pallet racking.

Our Pallet Flow system offers a dynamic storage solution with integrated conveyor modules to suit most pallet types and sizes. It's well-suited for the drinks industry or as a buffer storage facility in manufacturing.