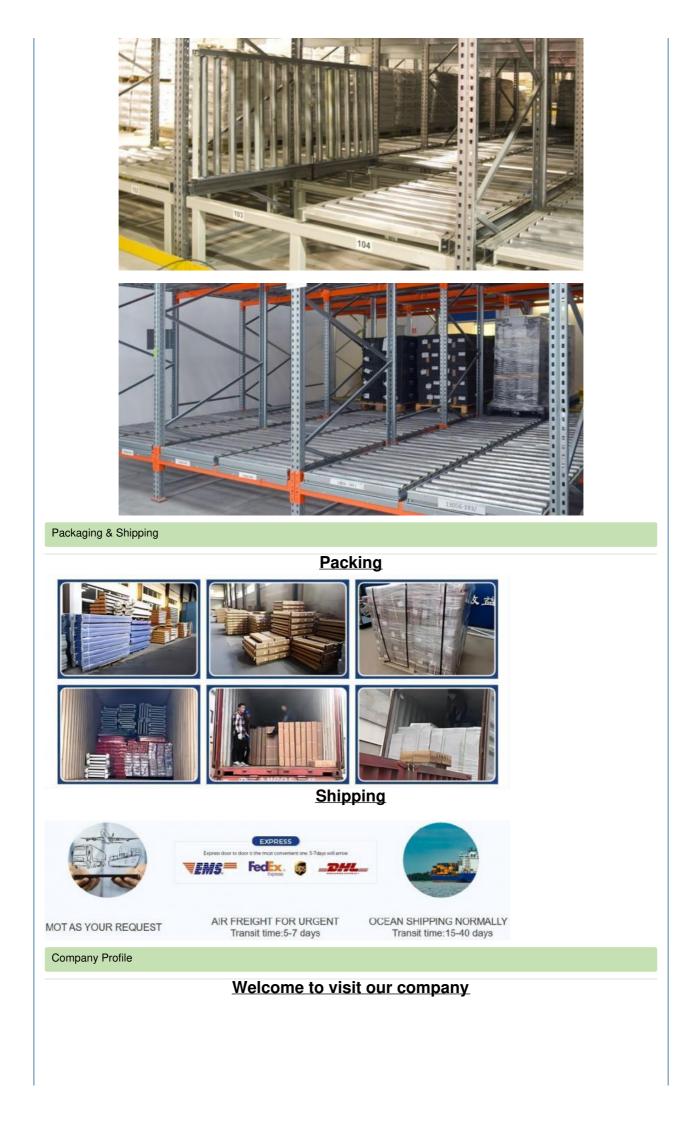

ity dynamic storage systems that increase flexibility and maintain the First-In / First-Out product flow from the stocking aisle to the picking aisle therefore increasing efficiency. fluent shelf permits dense storage by eliminating all aisles except the entrance and exit



#### Exceptional use of space

Suitable for mass storage of similar goods, with plastic or carton use, high spaceutilization rate, widely used in manufacturing, commercial., assembly workshops and warehouses with high delivery frequency



Accept more customized sizes **CONTACT US** 

<u>>></u>

/////20



- $\label{eq:logistical} \text{2, Length, Height, and Width of the warehouse.}$
- 3, Layers of the racking
- 4, Pallet size.
- 5, Max weight of pallet with cargo on.
- 6, Color requirement.

<section-header><image>





#### Q: What is the payment term?

A: T/T 30% as deposit, and 70% before delivery. We'll show you the photos of the products and packages before you pay the balance.

#### Q: What is your terms of delivery?

A: EXW, FOB

#### Q: Are samples available?

A: Yes, We can supply the sample if we have ready parts in stock, but the customers have to pay the sample cost and the courier cost.

#### Q: What is the minimum order quantity?

A: Generally, MOQ is 10sets.

#### Q: Can I make my own brand and designed products?

A: Yes, we do both OEM and ODM, so you can make your own product with your own logo.

#### Q: Where is your factory? Can I visit it?

A: Our factory located in Nanjing, Welcome to visit our factory. We can arrange pick-up from the airport or train station for you.

#### Q: Wha