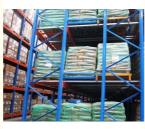

# Customized Heavy Duty Steel Push Back Pallet Racking With ISO9001 CE Certification

## **Basic Information**



## **Product Specification**

Model NO.:
QF-Push Back Racking

Material: SteelStructure: Rack

• Type: Pallet Racking

· Mobility: Fixed Height: 5-15m 100-1000 · Weight: Semi-closed · Closed: • Development: New Type Common Use • Serviceability: Customized · Color: 20 Days . Lead Time: . Raw Material: Q235B

Surface Treatment: Galvanized/Powder Coating
Transport Package: Standard Export Packing



# More Images









## **Product Description**

### **Product Description**

## QiFei Push-back racking:

Push-back racking is composed of pallet rack and combined with trolley and around 2° guide rail. The push back pallet rack uses heavy-duty carts to form 2 to 5-pallets-deep configurations, single pallet loading capacity is less than 1000kg.





The key advantages include:

**Increased storage density:** By allowing pallets to be stored multiple deep, push-back racking can increase storage capacity by 30-50% compared to standard selective pallet racking.

**Efficient forklift operations:** The sloped rail and nested carts make it easy for forklifts to load and unload pallets, improving productivity.

Damage reduction: The nested cart design helps protect the stored goods from potential forklift impa