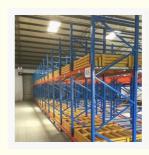

# More Images

## QiFei Push-back racking:

Push-back racking is composed of pallet rack and combined with trolley and around 2° guide rail. The push back pallet rack uses heavy-duty carts to form 2 to 5-pallets-deep configurations, single pallet loading capacity is less than 1000kg.