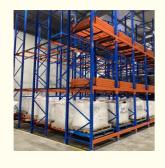

## QiFei Push-back racking:

Push-back racking is composed of pallet rack and combined with trolley and around 2° guide rail. The push back pallet rack uses heavy-duty carts to form 2 to 5-pallets-deep configurations, single pallet loading capacity is less than 1000kg.

The key advantages include:

**Increased storage density:** By allowing pallets to be stored multiple deep, push-back racking can increase storage capacity by 30-50% compared to standard selective pallet racking.

**Efficient forklift operations:** The sloped rail and nested carts make it easy for forklifts to load and unload pallets, improving productivity.

Damage reduction: The nested cart design helps protect the stored goods from potential forklift impacts.