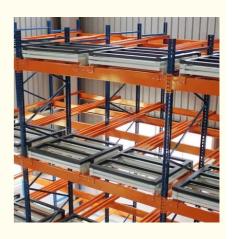

## QiFei Push-back racking:

Push-back racking is composed of pallet rack and combined with trolley and around 2° guide rail. The push back pallet rack uses heavy-duty carts to form 2 to 5-pallets-deep configurations, single pallet loading capacity is less than 1000kg.

## 1. Sloped rail system:

The racking has a slight downward slope, allowing pallets to be easily moved in and out.

#### 2. Nested carts:

Wheeled carts are used to hold the pallets. These carts can be nested within each other, allowing multiple pallets to be stored in the same storage location.