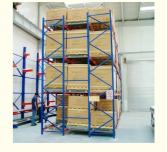

# More Images

## QiFei Push-back racking:

Push-back racking is composed of pallet rack and combined with trolley and around 2° guide rail. The push back pallet rack uses heavy-duty carts to form 2 to 5-pallets-deep configurations, single pallet loading capacity is less than 1000kg.