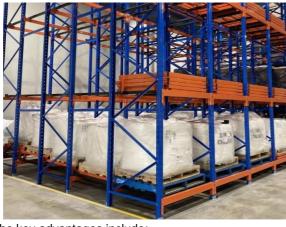

#### **Detailed Photos**

## QiFei Push-back racking:

Push-back racking is composed of pallet rack and combined with trolley and around 2° guide rail. The push back pallet rack uses heavy-duty carts to form 2 to 5-pallets-deep configurations, single pallet loading capacity is less than 1000kg.