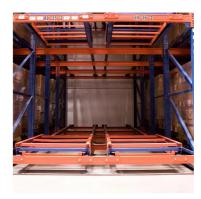

## QiFei Push-back racking:

Push-back racking is composed of pallet rack and combined with trolley and around 2° guide rail. The push back pallet rack uses heavy-duty carts to form 2 to 5-pallets-deep configurations, single pallet loading capacity is less than 1000kg.

#### 2. Nested carts:

Wheeled carts are used to hold the pallets. These carts can be nested within each other, allowing multiple pallets to be stored in the same storage location.

## 3. Last-in, first-out (LIFO) operation:

The last pallet loaded on the sloped rail can be retrieved first, suited for warehouses with consistent inventory turnover.

Push-back racking is commonly used in retail distribution centers, manufacturing facilities, and cold storage warehouses.