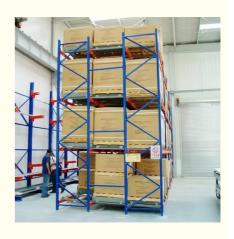

## QiFei Push-back racking:

Push-back racking is composed of pallet rack and combined with trolley and around 2° guide rail. The push back pallet rack uses heavy-duty carts to form 2 to 5-pallets-deep configurations, single pallet loading capacity is less than 1000kg.

The key advantages include:

**Increased storage density:** By allowing pallets to be stored multiple deep, push-back racking can increase storage capacity by 30-50% compared to standard selective pallet racking.

**Efficient forklift operations:** The sloped rail and nested carts make it easy for forklifts to load and unload pallets, improving productivity.

Damage reduction: The nested cart design helps protect the stored goods from potential forklift impacts.