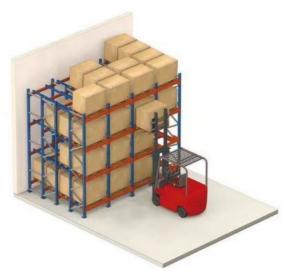

The key advantages include:

**Increased storage density:** By allowing pallets to be stored multiple deep, push-back racking can increase storage capacity by 30-50% compared to standard selective pallet racking.

**Efficient forklift operations:** The sloped rail and nested carts make it easy for forklifts to load and unload pallets, improving productivity.

Damage reduction: The nested cart design helps protect the stored goods from potential forklift impacts.