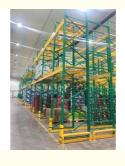

## QiFei Push-back racking:

Push-back racking is composed of pallet rack and combined with trolley and around 2° guide rail. The push back pallet rack uses heavy-duty carts to form 2 to 5-pallets-deep configurations, single pallet loading capacity is less than 1000kg.

The key advantages include:

**Increased storage density:** By allowing pallets to be stored multiple deep, push-back racking can increase storage capacity by 30-50% compared to standard selective pallet racking.