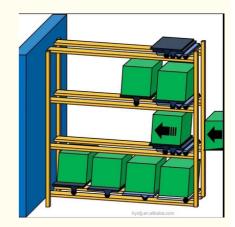

## 1. Sloped rail system:

The racking has a slight downward slope, allowing pallets to be easily moved in and out.

#### 2. Nested carts:

Wheeled carts are used to hold the pallets. These carts can be nested within each other, allowing multiple pallets to be stored in the same storage location.

## 3. Last-in, first-out (LIFO) operation:

The last pallet loaded on the sloped rail can be retrieved first, suited for warehouses with consistent inventory turnover.

Push-back racking is commonly used in retail distribution centers, manufacturing facilities, and cold storage warehouses.