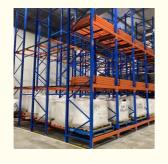

## QiFei Push-back racking:

Push-back racking is composed of pallet rack and combined with trolley and around 2° guide rail. The push back pallet rack uses heavy-duty carts to form 2 to 5-pallets-deep configurations, single pallet loading capacity is less than 1000kg.

The key advantages include:

**Increased storage density:** By allowing pallets to be stored multiple deep, push-back racking can increase storage capacity by 30-50% compared to standard selective pallet racking.

**Efficient forklift operations:** The sloped rail and nested carts make it easy for forklifts to load and unload pallets, improving productivity.

Damage reduction: The nested cart design helps protect the stored goods from potential forklift impacts.