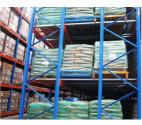

## QiFei Push-back racking:

Push-back racking is composed of pallet rack and combined with trolley and around 2° guide rail. The push back pallet rack uses heavy-duty carts to form 2 to 5-pallets-deep configurations, single pallet loading capacity is less than 1000kg.

The key advantages include:

**Increased storage density:** By allowing pallets to be stored multiple deep, push-back racking can increase storage capacity by 30-50% compared to standard selective pallet racking.

**Efficient forklift operations:** The sloped rail and nested carts make it easy for forklifts to load and unload pallets, improving productivity.

Damage reduction: The nested cart design helps protect the stored goods from potential forklift impacts.