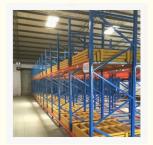

## QiFei Push-back racking:

Push-back racking is composed of pallet rack and combined with trolley and around 2° guide rail. The push back pallet rack uses heavy-duty carts to form 2 to 5-pallets-deep configurations, single pallet loading capacity is less than 1000kg.

The key advantages include:

**Increased storage density:** By allowing pallets to be stored multiple deep, push-back racking can increase storage capacity by 30-50% compared to standard selective pallet racking.