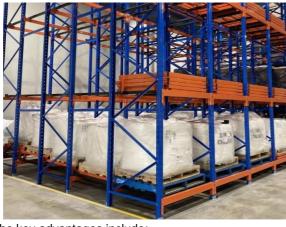

## QiFei Push-back racking:

Push-back racking is composed of pallet rack and combined with trolley and around 2° guide rail. The push back pallet rack uses heavy-duty carts to form 2 to 5-pallets-deep configurations, single pallet loading capacity is less than 1000kg.

The key advantages include:

**Increased storage density:** By allowing pallets to be stored multiple deep, push-back racking can increase storage capacity by 30-50% compared to standard selective pallet racking.

**Efficient forklift operations:** The sloped rail and nested carts make it easy for forklifts to load and unload pallets, improving productivity.

Damage reduction: The nested cart design helps protect the stored goods from potential forklift impacts.