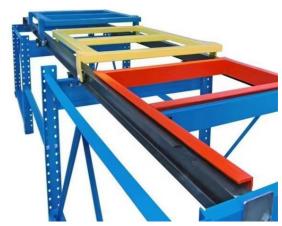

## 1. Sloped rail system:

The racking has a slight downward slope, allowing pallets to be easily moved in and out.

#### 2. Nested carts:

Wheeled carts are used to hold the pallets. These carts can be nested within each other, allowing multiple pallets to be stored in the same storage location.

## 3. Last-in, first-out (LIFO) operation:

The last pallet loaded on the sloped rail can be retrieved first, suited for warehouses with consistent inventory turnover.

Push-back racking is commonly used in retail distribution centers, manufacturing facilities, and cold storage warehouses.