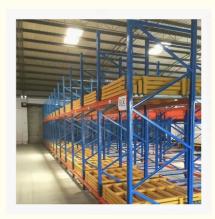

## QiFei Push-back racking:

Push-back racking is composed of pallet rack and combined with trolley and around 2° guide rail. The push back pallet rack uses heavy-duty carts to form 2 to 5-pallets-deep configurations, single pallet loading capacity is less than 1000kg.

The key advantages include:

**Increased storage density:** By allowing pallets to be stored multiple deep, push-back racking can increase storage capacity by 30-50% compared to standard selective pallet racking.

#### **Detailed Photos**