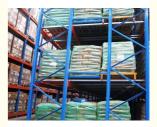

## QiFei Push-back racking:

Push-back racking is composed of pallet rack and combined with trolley and around 2° guide rail. The push back pallet rack uses heavy-duty carts to form 2 to 5-pallets-deep configurations, single pallet loading capacity is less than 1000kg.

**Efficient forklift operations:** The sloped rail and nested carts make it easy for forklifts to load and unload pallets, improving productivity.

Damage reduction: The nested cart design helps protect the stored goods from potential forklift impacts.