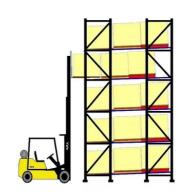

**Efficient forklift operations:** The sloped rail and nested carts make it easy for forklifts to load and unload pallets, improving productivity.

Damage reduction: The nested cart design helps protect the stored goods from potential forklift impacts.

## 1. Sloped rail system:

The racking has a slight downward slope, allowing pallets to be easily moved in and out.