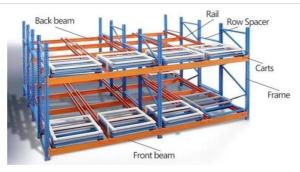

## QiFei Push-back racking:

Push-back racking is composed of pallet rack and combined with trolley and around 2° guide rail. The push back pallet rack uses heavy-duty carts to form 2 to 5-pallets-deep configurations, single pallet loading capacity is less than 1000kg.

## 1. Sloped rail system:

The racking has a slight downward slope, allowing pallets to be easily moved in and out.

#### 2. Nested carts:

Wheeled carts are used to hold the pallets. These carts can be nested within each other, allowing multiple pallets to be stored in the same storage location.

## 3. Last-in, first-out (LIFO) operation:

The last pallet loaded on the sloped rail can be retrieved first, suited for warehouses with consistent inventory turnover.

Push-back racking is commonly used in retail distribution centers, manufacturing facilities, and cold storage warehouses.