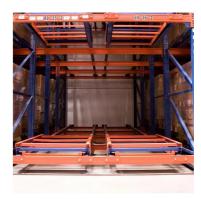

## QiFei Push-back racking:

Push-back racking is composed of pallet rack and combined with trolley and around 2° guide rail. The push back pallet rack uses heavy-duty carts to form 2 to 5-pallets-deep configurations, single pallet loading capacity is less than 1000kg.

## 1. Sloped rail system:

The racking has a slight downward slope, allowing pallets to be easily moved in and out.

#### 2. Nested carts:

Wheeled carts are used to hold the pallets. These carts can be nested within each other, allowing multiple pallets to be stored in the same storage location.

## 3. Last-in, first-out (LIFO) operation:

The last pallet loaded on the sloped rail can be retrieved first, suited for warehouses with consistent inventory turnover.

Push-back racking is commonly used in retail distribution centers, manufacturing facilities, and cold storage warehouses.