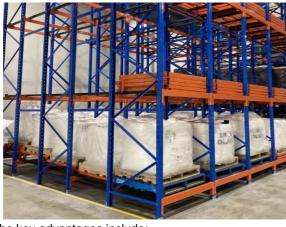

#### **Detailed Photos**

## 3. Last-in, first-out (LIFO) operation:

The last pallet loaded on the sloped rail can be retrieved first, suited for warehouses with consistent inventory turnover.

Push-back racking is commonly used in retail distribution centers, manufacturing facilities, and cold storage warehouses.