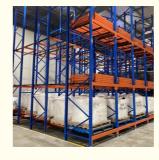

## QiFei Push-back racking:

Push-back racking is composed of pallet rack and combined with trolley and around 2° guide rail. The push back pallet rack uses heavy-duty carts to form 2 to 5-pallets-deep configurations, single pallet loading capacity is less than 1000kg.

The key advantages include:

**Increased storage density:** By allowing pallets to be stored multiple deep, push-back racking can increase storage capacity by 30-50% compared to standard selective pallet racking.