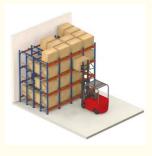

## QiFei Push-back racking:

Push-back racking is composed of pallet rack and combined with trolley and around 2° guide rail. The push back pallet rack uses heavy-duty carts to form 2 to 5-pallets-deep configurations, single pallet loading capacity is less than 1000kg.

#### 2. Nested carts:

Wheeled carts are used to hold the pallets. These carts can be nested within each other, allowing multiple pallets to be stored in the same storage location.

## 3. Last-in, first-out (LIFO) operation:

The last pallet loaded on the sloped rail can be retrieved first, suited for warehouses with consistent inventory turnover.

Push-back racking is commonly used in retail distribution centers, manufacturing facilities, and cold storage warehouses.