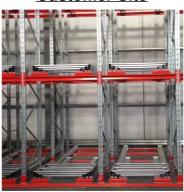

## QiFei Push-back racking:

Push-back racking is composed of pallet rack and combined with trolley and around 2° guide rail. The push back pallet rack uses heavy-duty carts to form 2 to 5-pallets-deep configurations, single pallet loading capacity is less than 1000kg.

## 1. Sloped rail system:

The racking has a slight downward slope, allowing pallets to be easily moved in and out.

#### 2. Nested carts:

Wheeled carts are used to hold the pallets. These carts can be nested within each other, allowing multiple pallets to be stored in the same storage location.