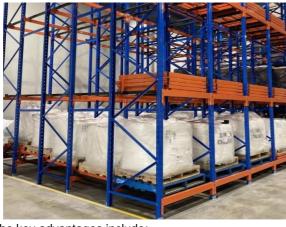

## QiFei Push-back racking:

Push-back racking is composed of pallet rack and combined with trolley and around 2° guide rail. The push back pallet rack uses heavy-duty carts to form 2 to 5-pallets-deep configurations, single pallet loading capacity is less than 1000kg.

The key advantages include:

**Increased storage density:** By allowing pallets to be stored multiple deep, push-back racking can increase storage capacity by 30-50% compared to standard selective pallet racking.

## 3. Last-in, first-out (LIFO) operation:

The last pallet loaded on the sloped rail can be retrieved first, suited for warehouses with consistent inventory turnover.

Push-back racking is commonly used in retail distribution centers, manufacturing facilities, and cold storage warehouses.