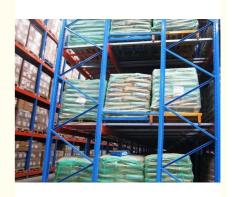

## QiFei Push-back racking:

Push-back racking is composed of pallet rack and combined with trolley and around 2° guide rail. The push back pallet rack uses heavy-duty carts to form 2 to 5-pallets-deep configurations, single pallet loading capacity is less than 1000kg.

The key advantages include:

**Increased storage density:** By allowing pallets to be stored multiple deep, push-back racking can increase storage capacity by 30-50% compared to standard selective pallet racking.

**Efficient forklift operations:** The sloped rail and nested carts make it easy for forklifts to load and unload pallets, improving productivity.

Damage reduction: The nested cart design helps protect the stored goods from potential forklift impacts.

#### **Detailed Photos**