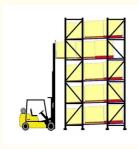

**Efficient forklift operations:** The sloped rail and nested carts make it easy for forklifts to load and unload pallets, improving productivity.

Damage reduction: The nested cart design helps protect the stored goods from potential forklift impacts.

## 3. Last-in, first-out (LIFO) operation:

The last pallet loaded on the sloped rail can be retrieved first, suited for warehouses with consistent inventory turnover.

Push-back racking is commonly used in retail distribution centers, manufacturing facilities, and cold storage warehouses.

#### **Detailed Photos**