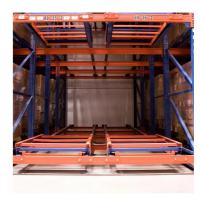

## 3. Last-in, first-out (LIFO) operation:

The last pallet loaded on the sloped rail can be retrieved first, suited for warehouses with consistent inventory turnover.

Push-back racking is commonly used in retail distribution centers, manufacturing facilities, and cold storage warehouses.

It provides an excellent balance of storage density, accessibility, and operational efficiency.

#### **Detailed Photos**