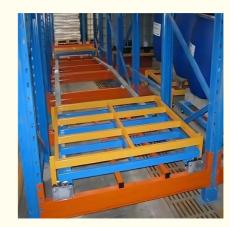

## 1. Sloped rail system:

The racking has a slight downward slope, allowing pallets to be easily moved in and out.

#### 2. Nested carts:

Wheeled carts are used to hold the pallets. These carts can be nested within each other, allowing multiple pallets to be stored in the same storage location.

#### **Detailed Photos**