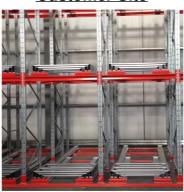

## 1. Sloped rail system:

The racking has a slight downward slope, allowing pallets to be easily moved in and out.

#### 2. Nested carts:

Wheeled carts are used to hold the pallets. These carts can be nested within each other, allowing multiple pallets to be stored in the same storage location.

#### **Detailed Photos**