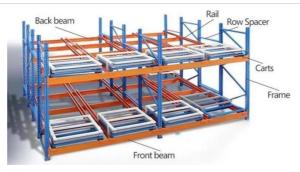

## QiFei Push-back racking:

Push-back racking is composed of pallet rack and combined with trolley and around 2° guide rail. The push back pallet rack uses heavy-duty carts to form 2 to 5-pallets-deep configurations, single pallet loading capacity is less than 1000kg.

## 1. Sloped rail system:

The racking has a slight downward slope, allowing pallets to be easily moved in and out.

#### 2. Nested carts:

Wheeled carts are used to hold the pallets. These carts can be nested within each other, allowing multiple pallets to be stored in the same storage location.