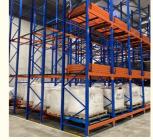

## QiFei Push-back racking:

Push-back racking is composed of pallet rack and combined with trolley and around 2° guide rail. The push back pallet rack uses heavy-duty carts to form 2 to 5-pallets-deep configurations, single pallet loading capacity is less than 1000kg.

The key advantages include:

**Increased storage density:** By allowing pallets to be stored multiple deep, push-back racking can increase storage capacity by 30-50% compared to standard selective pallet racking.

## 3. Last-in, first-out (LIFO) operation:

The last pallet loaded on the sloped rail can be retrieved first, suited for warehouses with consistent inventory turnover.

Push-back racking is commonly used in retail distribution centers, manufacturing facilities, and cold storage warehouses.