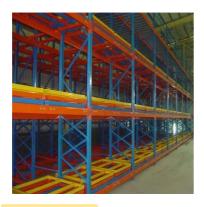

## QiFei Push-back racking:

Push-back racking is composed of pallet rack and combined with trolley and around 2° guide rail. The push back pallet rack uses heavy-duty carts to form 2 to 5-pallets-deep configurations, single pallet loading capacity is less than 1000kg.

The key advantages include:

**Increased storage density:** By allowing pallets to be stored multiple deep, push-back racking can increase storage capacity by 30-50% compared to standard selective pallet racking.

**Efficient forklift operations:** The sloped rail and nested carts make it easy for forklifts to load and unload pallets, improving productivity.

Damage reduction: The nested cart design helps protect the stored goods from potential forklift impacts.

#### **Detailed Photos**