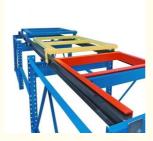

## QiFei Push-back racking:

Push-back racking is composed of pallet rack and combined with trolley and around 2° guide rail. The push back pallet rack uses heavy-duty carts to form 2 to 5-pallets-deep configurations, single pallet loading capacity is less than 1000kg.

## 1. Sloped rail system:

The racking has a slight downward slope, allowing pallets to be easily moved in and out.

#### 2. Nested carts:

Wheeled carts are used to hold the pallets. These carts can be nested within each other, allowing multiple pallets to be stored in the same storage location.