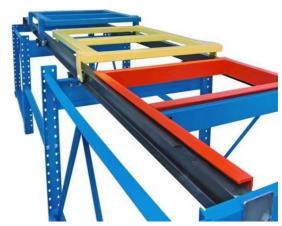

## 1. Sloped rail system:

The racking has a slight downward slope, allowing pallets to be easily moved in and out.

#### 2. Nested carts:

Wheeled carts are used to hold the pallets. These carts can be nested within each other, allowing multiple pallets to be stored in the same storage location.