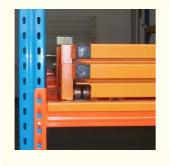

## 1. Sloped rail system:

The racking has a slight downward slope, allowing pallets to be easily moved in and out.

#### 2. Nested carts:

Wheeled carts are used to hold the pallets. These carts can be nested within each other, allowing multiple pallets to be stored in the same storage location.

#### 3. Last-in, first-out (LIFO) operation:

The last pallet loaded on the sloped rail can be retrieved first, suited for warehouses with consistent inventory turnover.

Push-back racking is commonly used in retail distribution centers, manufacturing facilities, and cold storage warehouses.