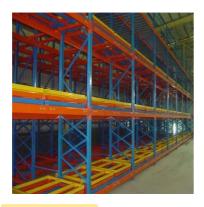

#### QiFei Push-back racking:

Push-back racking is composed of pallet rack and combined with trolley and around 2° guide rail. The push back pallet rack uses heavy-duty carts to form 2 to 5-pallets-deep configurations, single pallet loading capacity is less than 1000kg.

The key advantages include:

**Increased storage density:** By allowing pallets to be stored multiple deep, push-back racking can increase storage capacity by 30-50% compared to standard selective pallet racking.

**Efficient forklift operations:** The sloped rail and nested carts make it easy for forklifts to load and unload pallets, improving productivity.

Damage reduction: The nested cart design helps protect the stored goods from potential forklift impacts.

## 1. Sloped rail system:

The racking has a slight downward slope, allowing pallets to be easily moved in and out.

#### 2. Nested carts:

Wheeled carts are used to hold the pallets. These carts can be nested within each other, allowing multiple pallets to be stored in the same storage location.

#### 3. Last-in, first-out (LIFO) operation:

The last pallet loaded on the sloped rail can be retrieved first, suited for warehouses with consistent inventory turnover.

Push-back racking is commonly used in retail distribution centers, manufacturing facilities, and cold storage warehouses.