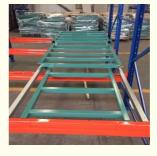

## 1. Sloped rail system:

The racking has a slight downward slope, allowing pallets to be easily moved in and out.

#### 2. Nested carts:

Wheeled carts are used to hold the pallets. These carts can be nested within each other, allowing multiple pallets to be stored in the same storage location.