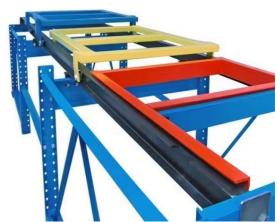

#### QiFei Push-back racking:

Push-back racking is composed of pallet rack and combined with trolley and around 2° guide rail. The push back pallet rack uses heavy-duty carts to form 2 to 5-pallets-deep configurations, single pallet loading capacity is less than 1000kg.

## 1. Sloped rail system:

The racking has a slight downward slope, allowing pallets to be easily moved in and out.

#### 2. Nested carts:

Wheeled carts are used to hold the pallets. These carts can be nested within each other, allowing multiple pallets to be stored in the same storage location.