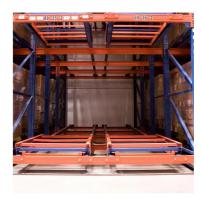

#### QiFei Push-back racking:

Push-back racking is composed of pallet rack and combined with trolley and around 2° guide rail. The push back pallet rack uses heavy-duty carts to form 2 to 5-pallets-deep configurations, single pallet loading capacity is less than 1000kg.

## 1. Sloped rail system:

The racking has a slight downward slope, allowing pallets to be easily moved in and out.

#### 2. Nested carts:

Wheeled carts are used to hold the pallets. These carts can be nested within each other, allowing multiple pallets to be stored in the same storage location.