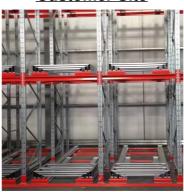

#### QiFei Push-back racking:

Push-back racking is composed of pallet rack and combined with trolley and around 2° guide rail. The push back pallet rack uses heavy-duty carts to form 2 to 5-pallets-deep configurations, single pallet loading capacity is less than 1000kg.

#### 2. Nested carts:

Wheeled carts are used to hold the pallets. These carts can be nested within each other, allowing multiple pallets to be stored in the same storage location.