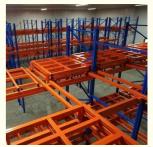

#### QiFei Push-back racking:

Push-back racking is composed of pallet rack and combined with trolley and around 2° guide rail. The push back pallet rack uses heavy-duty carts to form 2 to 5-pallets-deep configurations, single pallet loading capacity is less than 1000kg.

#### 2. Nested carts:

Wheeled carts are used to hold the pallets. These carts can be nested within each other, allowing multiple pallets to be stored in the same storage location.