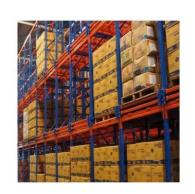

#### QiFei Push-back racking:

Push-back racking is composed of pallet rack and combined with trolley and around 2° guide rail. The push back pallet rack uses heavy-duty carts to form 2 to 5-pallets-deep configurations, single pallet loading capacity is less than 1000kg.

The key advantages include:

**Increased storage density:** By allowing pallets to be stored multiple deep, push-back racking can increase storage capacity by 30-50% compared to standard selective pallet racking.

**Efficient forklift operations:** The sloped rail and nested carts make it easy for forklifts to load and unload pallets, improving productivity.

Damage reduction: The nested cart design helps protect the stored goods from potential forklift impacts.