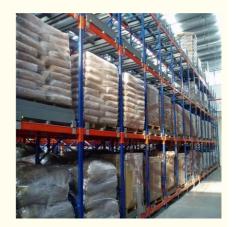

#### QiFei Push-back racking:

Push-back racking is composed of pallet rack and combined with trolley and around 2° guide rail. The push back pallet rack uses heavy-duty carts to form 2 to 5-pallets-deep configurations, single pallet loading capacity is less than 1000kg.

The key advantages include:

**Increased storage density:** By allowing pallets to be stored multiple deep, push-back racking can increase storage capacity by 30-50% compared to standard selective pallet racking.

**Efficient forklift operations:** The sloped rail and nested carts make it easy for forklifts to load and unload pallets, improving productivity.

Damage reduction: The nested cart design helps protect the stored goods from potential forklift impacts.