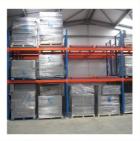

#### QiFei Push-back racking:

Push-back racking is composed of pallet rack and combined with trolley and around 2° guide rail. The push back pallet rack uses heavy-duty carts to form 2 to 5-pallets-deep configurations, single pallet loading capacity is less than 1000kg.

The key advantages include:

**Increased storage density:** By allowing pallets to be stored multiple deep, push-back racking can increase storage capacity by 30-50% compared to standard selective pallet racking.