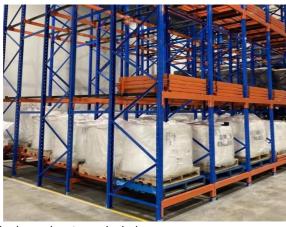

#### QiFei Push-back racking:

Push-back racking is composed of pallet rack and combined with trolley and around 2° guide rail. The push back pallet rack uses heavy-duty carts to form 2 to 5-pallets-deep configurations, single pallet loading capacity is less than 1000kg.

#### 3. Last-in, first-out (LIFO) operation:

The last pallet loaded on the sloped rail can be retrieved first, suited for warehouses with consistent inventory turnover.

Push-back racking is commonly used in retail distribution centers, manufacturing facilities, and cold storage warehouses.