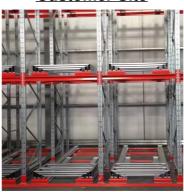

#### QiFei Push-back racking:

Push-back racking is composed of pallet rack and combined with trolley and around 2° guide rail. The push back pallet rack uses heavy-duty carts to form 2 to 5-pallets-deep configurations, single pallet loading capacity is less than 1000kg.

The key advantages include:

**Increased storage density:** By allowing pallets to be stored multiple deep, push-back racking can increase storage capacity by 30-50% compared to standard selective pallet racking.

## 1. Sloped rail system:

The racking has a slight downward slope, allowing pallets to be easily moved in and out.

#### 2. Nested carts:

Wheeled carts are used to hold the pallets. These carts can be nested within each other, allowing multiple pallets to be stored in the same storage location.