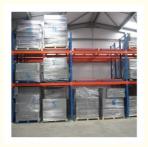

#### QiFei Push-back racking:

Push-back racking is composed of pallet rack and combined with trolley and around 2° guide rail. The push back pallet rack uses heavy-duty carts to form 2 to 5-pallets-deep configurations, single pallet loading capacity is less than 1000kg.

The key advantages include:

**Increased storage density:** By allowing pallets to be stored multiple deep, push-back racking can increase storage capacity by 30-50% compared to standard selective pallet racking.