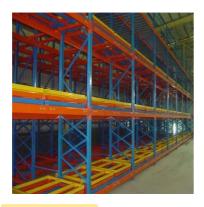

#### QiFei Push-back racking:

Push-back racking is composed of pallet rack and combined with trolley and around 2° guide rail. The push back pallet rack uses heavy-duty carts to form 2 to 5-pallets-deep configurations, single pallet loading capacity is less than 1000kg.

The key advantages include:

**Increased storage density:** By allowing pallets to be stored multiple deep, push-back racking can increase storage capacity by 30-50% compared to standard selective pallet racking.