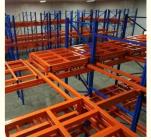

#### QiFei Push-back racking:

Push-back racking is composed of pallet rack and combined with trolley and around 2° guide rail. The push back pallet rack uses heavy-duty carts to form 2 to 5-pallets-deep configurations, single pallet loading capacity is less than 1000kg.

The key advantages include:

**Increased storage density:** By allowing pallets to be stored multiple deep, push-back racking can increase storage capacity by 30-50% compared to standard selective pallet racking.