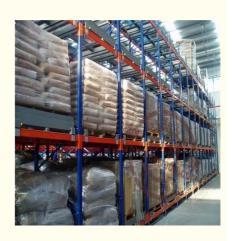

#### QiFei Push-back racking:

Push-back racking is composed of pallet rack and combined with trolley and around 2° guide rail. The push back pallet rack uses heavy-duty carts to form 2 to 5-pallets-deep configurations, single pallet loading capacity is less than 1000kg.

The key advantages include:

**Increased storage density:** By allowing pallets to be stored multiple deep, push-back racking can increase storage capacity by 30-50% compared to standard selective pallet racking.