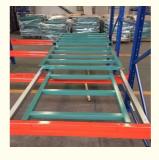

## 1. Sloped rail system:

The racking has a slight downward slope, allowing pallets to be easily moved in and out.

#### 2. Nested carts:

Wheeled carts are used to hold the pallets. These carts can be nested within each other, allowing multiple pallets to be stored in the same storage location.