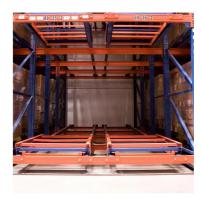

#### QiFei Push-back racking:

Push-back racking is composed of pallet rack and combined with trolley and around 2° guide rail. The push back pallet rack uses heavy-duty carts to form 2 to 5-pallets-deep configurations, single pallet loading capacity is less than 1000kg.

**Efficient forklift operations:** The sloped rail and nested carts make it easy for forklifts to load and unload pallets, improving productivity.

Damage reduction: The nested cart design helps protect the stored goods from potential forklift impacts.

## 1. Sloped rail system:

The racking has a slight downward slope, allowing pallets to be easily moved in and out.

#### 2. Nested carts:

Wheeled carts are used to hold the pallets. These carts can be nested within each other, allowing multiple pallets to be stored in the same storage location.

#### 3. Last-in, first-out (LIFO) operation:

The last pallet loaded on the sloped rail can be retrieved first, suited for warehouses with consistent inventory turnover.

Push-back racking is commonly used in retail distribution centers, manufacturing facilities, and cold storage warehouses.