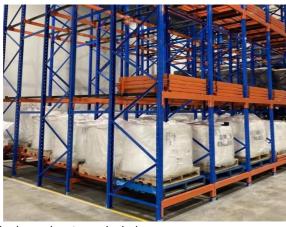

#### 3. Last-in, first-out (LIFO) operation:

The last pallet loaded on the sloped rail can be retrieved first, suited for warehouses with consistent inventory turnover.

Push-back racking is commonly used in retail distribution centers, manufacturing facilities, and cold storage warehouses.

It provides an excellent balance of storage density, accessibility, and operational efficiency.