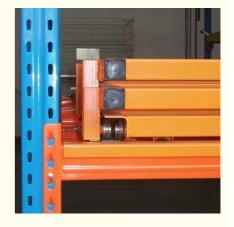

## 1. Sloped rail system:

The racking has a slight downward slope, allowing pallets to be easily moved in and out.

#### 2. Nested carts:

Wheeled carts are used to hold the pallets. These carts can be nested within each other, allowing multiple pallets to be stored in the same storage location.