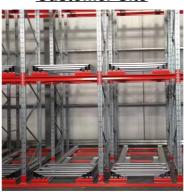

#### QiFei Push-back racking:

Push-back racking is composed of pallet rack and combined with trolley and around 2° guide rail. The push back pallet rack uses heavy-duty carts to form 2 to 5-pallets-deep configurations, single pallet loading capacity is less than 1000kg.

## 1. Sloped rail system:

The racking has a slight downward slope, allowing pallets to be easily moved in and out.

#### 2. Nested carts:

Wheeled carts are used to hold the pallets. These carts can be nested within each other, allowing multiple pallets to be stored in the same storage location.

#### 3. Last-in, first-out (LIFO) operation:

The last pallet loaded on the sloped rail can be retrieved first, suited for warehouses with consistent inventory turnover.

Push-back racking is commonly used in retail distribution centers, manufacturing facilities, and cold storage warehouses.