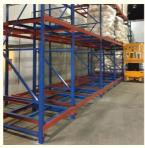

#### QiFei Push-back racking:

Push-back racking is composed of pallet rack and combined with trolley and around 2° guide rail. The push back pallet rack uses heavy-duty carts to form 2 to 5-pallets-deep configurations, single pallet loading capacity is less than 1000kg.

The key advantages include:

**Increased storage density:** By allowing pallets to be stored multiple deep, push-back racking can increase storage capacity by 30-50% compared to standard selective pallet racking.