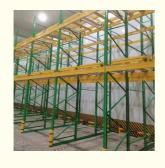

#### QiFei Push-back racking:

Push-back racking is composed of pallet rack and combined with trolley and around 2° guide rail. The push back pallet rack uses heavy-duty carts to form 2 to 5-pallets-deep configurations, single pallet loading capacity is less than 1000kg.

The key advantages include:

**Increased storage density:** By allowing pallets to be stored multiple deep, push-back racking can increase storage capacity by 30-50% compared to standard selective pallet racking.