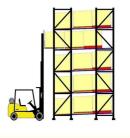

**Efficient forklift operations:** The sloped rail and nested carts make it easy for forklifts to load and unload pallets, improving productivity.

Damage reduction: The nested cart design helps protect the stored goods from potential forklift impacts.

## 1. Sloped rail system:

The racking has a slight downward slope, allowing pallets to be easily moved in and out.