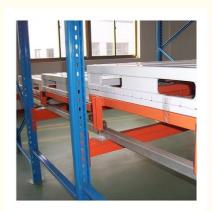

#### QiFei Push-back racking:

Push-back racking is composed of pallet rack and combined with trolley and around 2° guide rail. The push back pallet rack uses heavy-duty carts to form 2 to 5-pallets-deep configurations, single pallet loading capacity is less than 1000kg.

## 1. Sloped rail system:

The racking has a slight downward slope, allowing pallets to be easily moved in and out.

#### 2. Nested carts:

Wheeled carts are used to hold the pallets. These carts can be nested within each other, allowing multiple pallets to be stored in the same storage location.