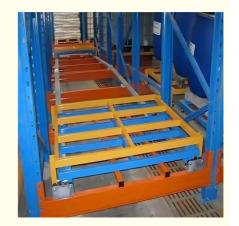

#### QiFei Push-back racking:

Push-back racking is composed of pallet rack and combined with trolley and around 2° guide rail. The push back pallet rack uses heavy-duty carts to form 2 to 5-pallets-deep configurations, single pallet loading capacity is less than 1000kg.

#### 2. Nested carts:

Wheeled carts are used to hold the pallets. These carts can be nested within each other, allowing multiple pallets to be stored in the same storage location.

#### 3. Last-in, first-out (LIFO) operation:

The last pallet loaded on the sloped rail can be retrieved first, suited for warehouses with consistent inventory turnover.

Push-back racking is commonly used in retail distribution centers, manufacturing facilities, and cold storage warehouses.