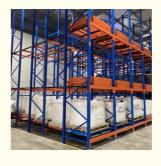

#### QiFei Push-back racking:

Push-back racking is composed of pallet rack and combined with trolley and around 2° guide rail. The push back pallet rack uses heavy-duty carts to form 2 to 5-pallets-deep configurations, single pallet loading capacity is less than 1000kg.

The key advantages include:

**Increased storage density:** By allowing pallets to be stored multiple deep, push-back racking can increase storage capacity by 30-50% compared to standard selective pallet racking.

#### 3. Last-in, first-out (LIFO) operation:

The last pallet loaded on the sloped rail can be retrieved first, suited for warehouses with consistent inventory turnover.

Push-back racking is commonly used in retail distribution centers, manufacturing facilities, and cold storage warehouses.