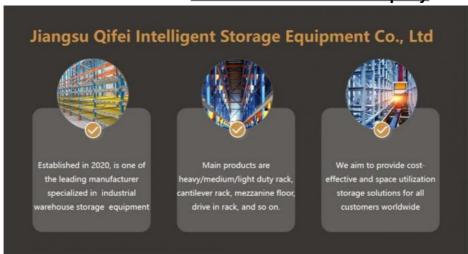

ts:

Wheeled carts are used to hold the pallets. These carts can be nested within each other, allowing multiple pallets to be stored in the same storage location.





#### 3. Last-in, first-out (LIFO) operation:

The last pallet loaded on the sloped rail can be retrieved first, suited for warehouses with consistent inventory turnover.

Push-back racking is commonly used in retail distribution centers, manufacturing facilities, and cold storage warehouses.

It provides an excellent balance of storage density, accessibility, and operational efficiency.

## **Customer Site**







**Produce Process** 



Packaging &

Shipping

## **Packing**



Loading for Upright Frame

Loading for Wire Mesh Cage

**Loading for Beam** 

## **Shipping**



Company

Profile

## Welcome to visit our company









#### Co-operation Process



#### FAQ

- Q: Are you manufacturer or trading company?
- A: We are experienced manufacturer in the warehouse storage industry.
- Q: How is your delivery time?
- A: Generally, it is within 20 days against formal order and deposit. It also depends on other factors such as order quantity.
- Q: What is the payment term?
- A: T/T 30% as deposit, and 70% before delivery. We'll show you the photos of the products and packages before you pay the balance.
- Q: What is your terms of delivery?

#### A: EXW, FOB

Q: Are samples available?

A: Yes, We can supply the sample if we have ready parts in stock, but the customers have to pay the sample cost and the courier cost.

- Q: What is the minimum order quantity?
- A: Generally, MOQ is 10sets.
- Q: Can I make my ow