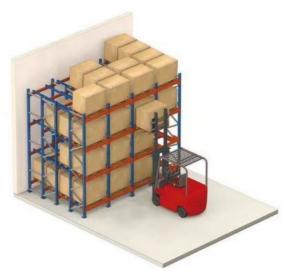

#### QiFei Push-back racking:

Push-back racking is composed of pallet rack and combined with trolley and around 2° guide rail. The push back pallet rack uses heavy-duty carts to form 2 to 5-pallets-deep configurations, single pallet loading capacity is less than 1000kg.

The key advantages include:

**Increased storage density:** By allowing pallets to be stored multiple deep, push-back racking can increase storage capacity by 30-50% compared to standard selective pallet racking.