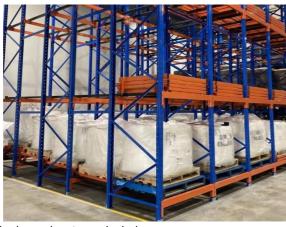

#### QiFei Push-back racking:

Push-back racking is composed of pallet rack and combined with trolley and around 2° guide rail. The push back pallet rack uses heavy-duty carts to form 2 to 5-pallets-deep configurations, single pallet loading capacity is less than 1000kg.

The key advantages include:

**Increased storage density:** By allowing pallets to be stored multiple deep, push-back racking can increase storage capacity by 30-50% compared to standard selective pallet racking.

#### 3. Last-in, first-out (LIFO) operation:

The last pallet loaded on the sloped rail can be retrieved first, suited for warehouses with consistent inventory turnover.

Push-back racking is commonly used in retail distribution centers, manufacturing facilities, and cold storage warehouses.