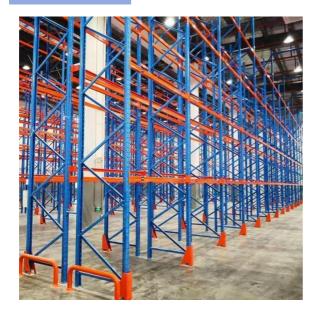

## **Product Description**

QI PEI ZMI NENG 启飞智能

**Heavy duty racking** is designed for the storage of large and heavy items. The use of high-strength steel, combined with advanced structural design, ensures that the shelves remain stable and reliable when carrying large quantities of goods. Its flexible modular design makes the shelves can be freely combined and adjusted according to the actual needs of the warehouse, realizing the maximum use of space.

1.High-capacity

2.Optimized floor space

3. Engineered to meet the unique needs of many industries

| Material          | Q235B                                                                                                                                                                                                                                             |  |  |
|-------------------|---------------------------------------------------------------------------------------------------------------------------------------------------------------------------------------------------------------------------------------------------|--|--|
| OEM&ODM           | Available                                                                                                                                                                                                                                         |  |  |
| Surface Treatment | Galvanized/Powder Coating                                                                                                                                                                                                                         |  |  |
| Color             | Customized                                                                                                                                                                                                                                        |  |  |
| Sample            | Available                                                                                                                                                                                                                                         |  |  |
| General Use       | Warehouse Shelving/Rack, etc.                                                                                                                                                                                                                     |  |  |
| Style             | Warehouse Storage Pallet Rack                                                                                                                                                                                                                     |  |  |
| Selection         | Single Row, back-to-back Rows and multiple Rows                                                                                                                                                                                                   |  |  |
| Dimension         | Standard Pallet:1200*800(F) / 1200*1000(F) / 1100*1100(F) / 1066(F)*1220<br>Depth:1000MM / 900MM / 1020MM<br>Width: 2700MM / 2300MM / 2500MM / 2432MM<br>Height::pitch is adjusted by increments of 75mm<br>Customized Pallet:contact us directly |  |  |
| Beam              | Height:80~160mm; Width:45mm/50mm; Thickness:1.5~2.5mm                                                                                                                                                                                             |  |  |
| Upright           | 80*60; 90*60; 90*70; 90*75; 100*67; 100*70; 100*75; 120*75; 120*87mm, Thickness1.5~3.0mm                                                                                                                                                          |  |  |
| Bearing Capacity  | 5000KG per level max ; 1500KG per pallet max                                                                                                                                                                                                      |  |  |