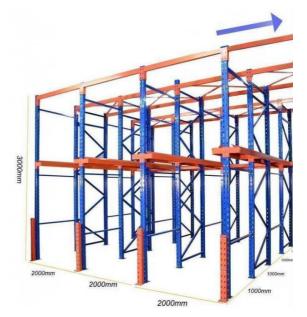

1.High-capacity

2.Optimized floor space

3. Engineered to meet the unique needs of many industries

| Material          | Q235B                                                                                                                                                                                                                                             |  |  |
|-------------------|---------------------------------------------------------------------------------------------------------------------------------------------------------------------------------------------------------------------------------------------------|--|--|
| OEM&ODM           | Available                                                                                                                                                                                                                                         |  |  |
| Surface Treatment | Galvanized/Powder Coating                                                                                                                                                                                                                         |  |  |
| Color             | Customized                                                                                                                                                                                                                                        |  |  |
| Sample            | Available                                                                                                                                                                                                                                         |  |  |
| General Use       | Warehouse Shelving/Rack, etc.                                                                                                                                                                                                                     |  |  |
| Style             | Warehouse Storage Pallet Rack                                                                                                                                                                                                                     |  |  |
| Selection         | Single Row, back-to-back Rows and multiple Rows                                                                                                                                                                                                   |  |  |
| Dimension         | Standard Pallet:1200*800(F) / 1200*1000(F) / 1100*1100(F) / 1066(F)*1220<br>Depth:1000MM / 900MM / 1020MM<br>Width: 2700MM / 2300MM / 2500MM / 2432MM<br>Height::pitch is adjusted by increments of 75mm<br>Customized Pallet:contact us directly |  |  |
| Beam              | Height:80~160mm; Width:45mm/50mm; Thickness:1.5~2.5mm                                                                                                                                                                                             |  |  |
| Upright           | 80*60; 90*60; 90*70; 90*75; 100*67; 100*70; 100*75; 120*75; 120*87mm, Thickness1.5~3.0mm                                                                                                                                                          |  |  |
| Bearing Capacity  | 5000KG per level max ; 1500KG per pallet max                                                                                                                                                                                                      |  |  |