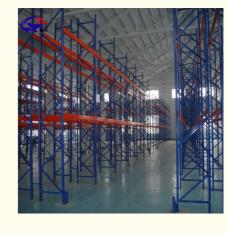

## **Product Description**

QI PEI ZMI NENG 启飞智能

**Heavy duty racking** is designed for the storage of large and heavy items. The use of high-strength steel, combined with advanced structural design, ensures that the shelves remain stable and reliable when carrying large quantities of goods. Its flexible modular design makes the shelves can be freely combined and adjusted according to the actual needs of the warehouse, realizing the maximum use of space.

1.High-capacity

2.Optimized floor space

3. Engineered to meet the unique needs of many industries

| Material          | Q235B                                                                                                                                                                                                                                             |  |  |
|-------------------|---------------------------------------------------------------------------------------------------------------------------------------------------------------------------------------------------------------------------------------------------|--|--|
| OEM&ODM           | Available                                                                                                                                                                                                                                         |  |  |
| Surface Treatment | Galvanized/Powder Coating                                                                                                                                                                                                                         |  |  |
| Color             | Customized                                                                                                                                                                                                                                        |  |  |
| Sample            | Available                                                                                                                                                                                                                                         |  |  |
| General Use       | Warehouse Shelving/Rack, etc.                                                                                                                                                                                                                     |  |  |
| Style             | Warehouse Storage Pallet Rack                                                                                                                                                                                                                     |  |  |
| Selection         | Single Row, back-to-back Rows and multiple Rows                                                                                                                                                                                                   |  |  |
| Dimension         | Standard Pallet:1200*800(F) / 1200*1000(F) / 1100*1100(F) / 1066(F)*1220<br>Depth:1000MM / 900MM / 1020MM<br>Width: 2700MM / 2300MM / 2500MM / 2432MM<br>Height::pitch is adjusted by increments of 75mm<br>Customized Pallet:contact us directly |  |  |
| Beam              | Height:80~160mm; Width:45mm/50mm; Thickness:1.5~2.5mm                                                                                                                                                                                             |  |  |
| Upright           | 80*60; 90*60; 90*70; 90*75; 100*67; 100*70; 100*75; 120*75; 120*87mm, Thickness1.5~3.0mm                                                                                                                                                          |  |  |
| Bearing Capacity  | 5000KG per level max ; 1500KG per pallet max                                                                                                                                                                                                      |  |  |