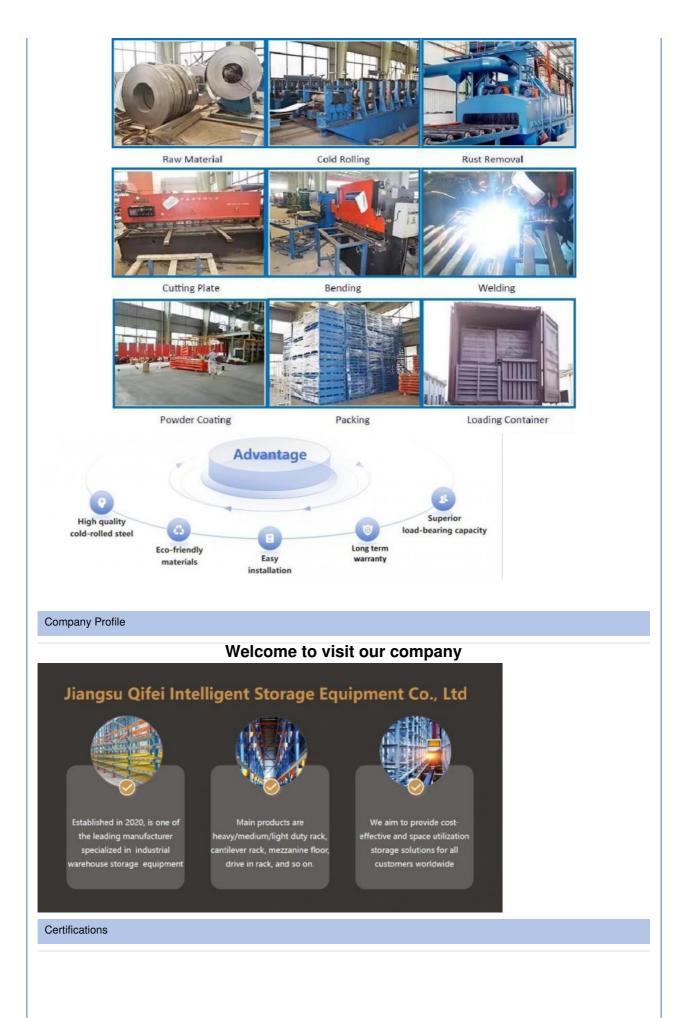

### Detailed Photos

PRODUCE PROCESS

Q: Are you manufacturer or trading company? A: We are experienced manufacturer in the warehouse storage industry.

Q: How is your delivery time?

A: Generally, it is within 25 days against formal order and deposit. It also depends on other factors such as order quantity.