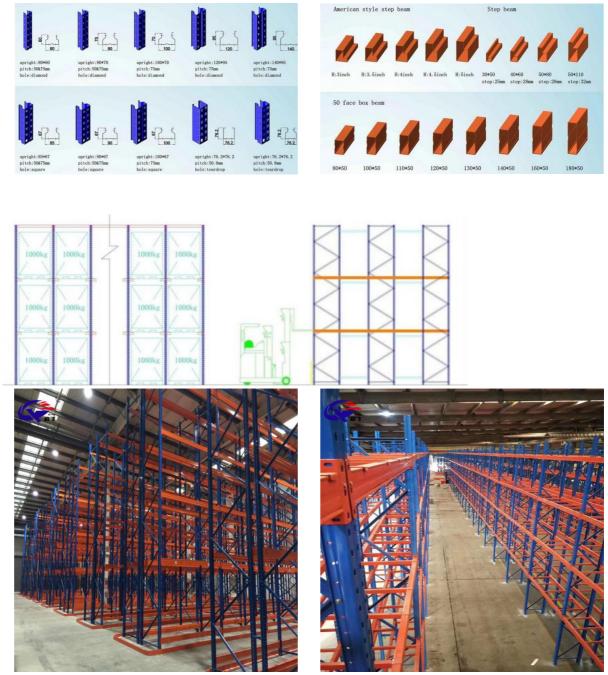

1.High-capacity

2.Optimized floor space

3. Engineered to meet the unique needs of many industries

| Material          | Q235B                                                                                                                                                                                                                                             |  |  |
|-------------------|---------------------------------------------------------------------------------------------------------------------------------------------------------------------------------------------------------------------------------------------------|--|--|
| OEM&ODM           | Available                                                                                                                                                                                                                                         |  |  |
| Surface Treatment | Galvanized/Powder Coating                                                                                                                                                                                                                         |  |  |
| Color             | Customized                                                                                                                                                                                                                                        |  |  |
| Sample            | Available                                                                                                                                                                                                                                         |  |  |
| General Use       | Warehouse Shelving/Rack, etc.                                                                                                                                                                                                                     |  |  |
| Style             | Warehouse Storage Pallet Rack                                                                                                                                                                                                                     |  |  |
| Selection         | Single Row, back-to-back Rows and multiple Rows                                                                                                                                                                                                   |  |  |
| Dimension         | Standard Pallet:1200*800(F) / 1200*1000(F) / 1100*1100(F) / 1066(F)*1220<br>Depth:1000MM / 900MM / 1020MM<br>Width: 2700MM / 2300MM / 2500MM / 2432MM<br>Height::pitch is adjusted by increments of 75mm<br>Customized Pallet:contact us directly |  |  |
| Beam              | Height:80~160mm; Width:45mm/50mm; Thickness:1.5~2.5mm                                                                                                                                                                                             |  |  |
| Upright           | 80*60; 90*60; 90*70; 90*75; 100*67; 100*70; 100*75; 120*75; 120*87mm, Thickness1.5~3.0mm                                                                                                                                                          |  |  |
| Bearing Capacity  | 5000KG per level max ; 1500KG per pallet max                                                                                                                                                                                                      |  |  |

### Detailed Photos

PRODUCE PROCESS

Q: Are you manufacturer or trading company? A: We are experienced manufacturer in the warehouse storage industry.

Q: How is your delivery time?

A: Generally, it is within 25 days against formal order and deposit. It also depends on other factors such as order quantity.