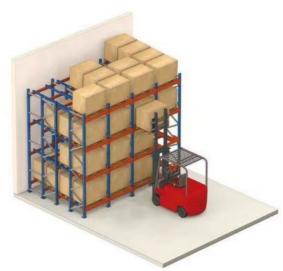

## QiFei Push-back racking:

Push-back racking is composed of pallet rack and combined with trolley and around 2° guide rail. The push back pallet rack uses heavy-duty carts to form 2 to 5-pallets-deep configurations, single pallet loading capacity is less than 1000kg.

The key advantages include:

**Increased storage density:** By allowing pallets to be stored multiple deep, push-back racking can increase storage capacity by 30-50% compared to standard selective pallet racking.