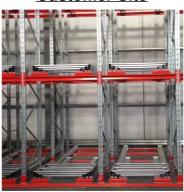

## QiFei Push-back racking:

Push-back racking is composed of pallet rack and combined with trolley and around 2° guide rail. The push back pallet rack uses heavy-duty carts to form 2 to 5-pallets-deep configurations, single pallet loading capacity is less than 1000kg.

The key advantages include:

**Increased storage density:** By allowing pallets to be stored multiple deep, push-back racking can increase storage capacity by 30-50% compared to standard selective pallet racking.

**Efficient forklift operations:** The sloped rail and nested carts make it easy for forklifts to load and unload pallets, improving productivity.

Damage reduction: The nested cart design helps protect the stored goods from potential forklift impacts.

# 1. Sloped rail system:

The racking has a slight downward slope, allowing pallets to be easily moved in and out.

#### 2. Nested carts:

Wheeled carts are used to hold the pallets. These carts can be nested within each other, allowing multiple pallets to be stored in the same storage location.