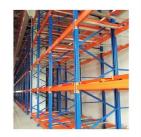

## QiFei Push-back racking:

Push-back racking is composed of pallet rack and combined with trolley and around 2° guide rail. The push back pallet rack uses heavy-duty carts to form 2 to 5-pallets-deep configurations, single pallet loading capacity is less than 1000kg.

The key advantages include:

**Increased storage density:** By allowing pallets to be stored multiple deep, push-back racking can increase storage capacity by 30-50% compared to standard selective pallet racking.

**Efficient forklift operations:** The sloped rail and nested carts make it easy for forklifts to load and unload pallets, improving productivity.

Damage reduction: The nested cart design helps protect the stored goods from potential forklift impacts.