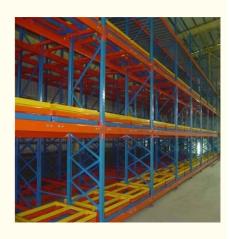

## QiFei Push-back racking:

Push-back racking is composed of pallet rack and combined with trolley and around 2° guide rail. The push back pallet rack uses heavy-duty carts to form 2 to 5-pallets-deep configurations, single pallet loading capacity is less than 1000kg.

# 1. Sloped rail system:

The racking has a slight downward slope, allowing pallets to be easily moved in and out.

#### 2. Nested carts:

Wheeled carts are used to hold the pallets. These carts can be nested within each other, allowing multiple pallets to be stored in the same storage location.