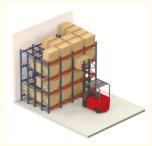

## QiFei Push-back racking:

Push-back racking is composed of pallet rack and combined with trolley and around 2° guide rail. The push back pallet rack uses heavy-duty carts to form 2 to 5-pallets-deep configurations, single pallet loading capacity is less than 1000kg.

The key advantages include:

**Increased storage density:** By allowing pallets to be stored multiple deep, push-back racking can increase storage capacity by 30-50% compared to standard selective pallet racking.

**Efficient forklift operations:** The sloped rail and nested carts make it easy for forklifts to load and unload pallets, improving productivity.

Damage reduction: The nested cart design helps protect the stored goods from potential forklift impacts.