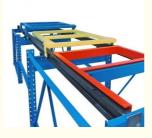

# 1. Sloped rail system:

The racking has a slight downward slope, allowing pallets to be easily moved in and out.

#### 2. Nested carts:

Wheeled carts are used to hold the pallets. These carts can be nested within each other, allowing multiple pallets to be stored in the same storage location.