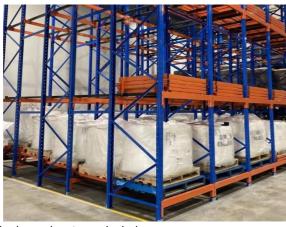

## QiFei Push-back racking:

Push-back racking is composed of pallet rack and combined with trolley and around 2° guide rail. The push back pallet rack uses heavy-duty carts to form 2 to 5-pallets-deep configurations, single pallet loading capacity is less than 1000kg.

## 3. Last-in, first-out (LIFO) operation:

The last pallet loaded on the sloped rail can be retrieved first, suited for warehouses with consistent inventory turnover.

Push-back racking is commonly used in retail distribution centers, manufacturing facilities, and cold storage warehouses.

It provides an excellent balance of storage density, accessibility, and operational efficiency.