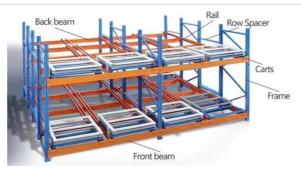

## QiFei Push-back racking:

Push-back racking is composed of pallet rack and combined with trolley and around 2° guide rail. The push back pallet rack uses heavy-duty carts to form 2 to 5-pallets-deep configurations, single pallet loading capacity is less than 1000kg.

# 1. Sloped rail system:

The racking has a slight downward slope, allowing pallets to be easily moved in and out.

#### 2. Nested carts:

Wheeled carts are used to hold the pallets. These carts can be nested within each other, allowing multiple pallets to be stored in the same storage location.

## 3. Last-in, first-out (LIFO) operation:

The last pallet loaded on the sloped rail can be retrieved first, suited for warehouses with consistent inventory turnover.

Push-back racking is commonly used in retail distribution centers, manufacturing facilities, and cold storage warehouses.