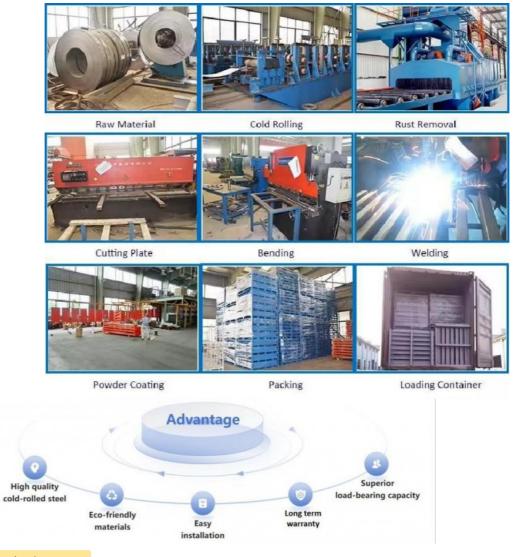

go on.
- 6, Color requirement.

#### **Detailed Photos**



# 1. Sloped rail system:

The racking has a slight downward slope, allowing pallets to be easily moved in and out.

#### 2. Nested carts:

Wheeled carts are used to hold the pallets. These carts can be nested within each other, allowing multiple pallets to be stored in the same storage location.





## 3. Last-in, first-out (LIFO) operation:

The last pallet loaded on the sloped rail can be retrieved first, suited for warehouses with consistent inventory turnover.

Push-back racking is commonly used in retail distribution centers, manufacturing facilities, and cold storage warehouses.

It provides an excellent balance of storage density, accessibility, and operational efficiency.

# **Customer Site**







**Produce Process** 



Packaging &

Shipping

# **Packing**



Loading for Upright Frame

Loading for Wire Mesh Cage

**Loading for Beam** 

# **Shipping**



Company

Profile

# Welcome to visit our company









#### Co-operation Process



## FAQ

- Q: Are you manufacturer or trading company?
- A: We are experienced manufacturer in the warehouse storage industry.
- Q: How is your delivery time?
- A: Generally, it is within 20 days against formal order and deposit. It also depends on other factors such as order quantity.
- Q: What is the payment term?
- A: T/T 30% as deposit, and 70% before delivery. We'll show you the photos of the products and packages before you pay the balance.
- Q: What is your terms of delivery?

#### A: EXW, FOB

Q: Are samples available?

A: Yes, We can supply the sample if we hav