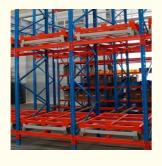

## QiFei Push-back racking:

Push-back racking is composed of pallet rack and combined with trolley and around 2° guide rail. The push back pallet rack uses heavy-duty carts to form 2 to 5-pallets-deep configurations, single pallet loading capacity is less than 1000kg.

# 1. Sloped rail system:

The racking has a slight downward slope, allowing pallets to be easily moved in and out.