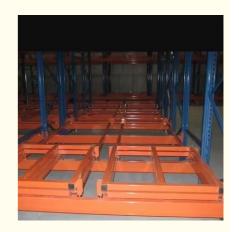

#### 2. Nested carts:

Wheeled carts are used to hold the pallets. These carts can be nested within each other, allowing multiple pallets to be stored in the same storage location.

## 3. Last-in, first-out (LIFO) operation:

The last pallet loaded on the sloped rail can be retrieved first, suited for warehouses with consistent inventory turnover.

Push-back racking is commonly used in retail distribution centers, manufacturing facilities, and cold storage warehouses.