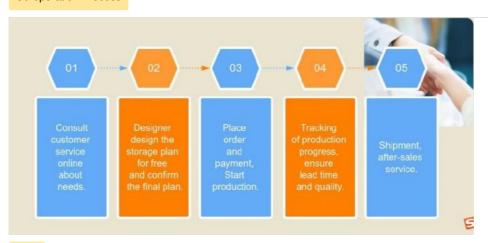

o hold the pallets. These carts can be nested within each other, allowing multiple pallets to be stored in the same storage location.





## 3. Last-in, first-out (LIFO) operation:

The last pallet loaded on the sloped rail can be retrieved first, suited for warehouses with consistent inventory turnover.

Push-back racking is commonly used in retail distribution centers, manufacturing facilities, and cold storage warehouses.

It provides an excellent balance of storage density, accessibility, and operational efficiency.

# **Customer Site**







**Produce Process** 



Packaging &

Shipping

# **Packing**



Loading for Upright Frame

Loading for Wire Mesh Cage

**Loading for Beam** 

# **Shipping**



Company

Profile

# Welcome to visit our company









#### Co-operation Process



## FAQ

- Q: Are you manufacturer or trading company?
- A: We are experienced manufacturer in the warehouse storage industry.
- Q: How is your delivery time?
- A: Generally, it is within 20 days against formal order and deposit. It also depends on other factors such as order quantity.
- Q: What is the payment term?
- A: T/T 30% as deposit, and 70% before delivery. We'll show you the photos of the products and packages before you pay the balance.
- Q: What is your terms of delivery?

#### A: EXW, FOB

Q: Are samples available?

A: Yes, We can supply the sample if we have ready parts in stock, but the customers have to pay the sample cost and the courier cost.

- Q: What is the minimum order quantity?
- A: Generally, MOQ is 10sets.
- Q: Can I make my own brand and designed products?
- A: Y