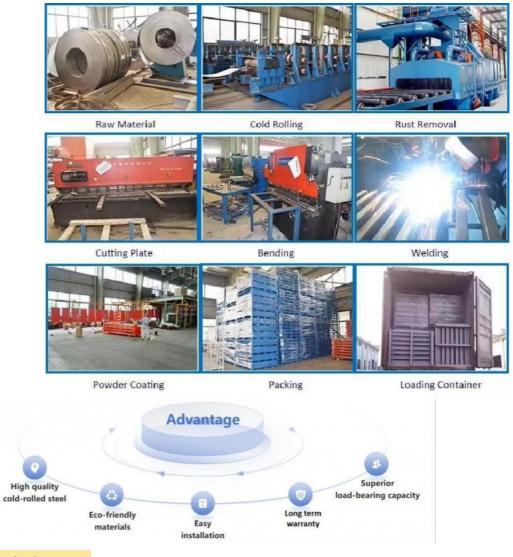

n.
- 6, Color requirement.

#### **Detailed Photos**



## 1. Sloped rail system:

The racking has a slight downward slope, allowing pallets to be easily moved in and out.

#### 2. Nested carts:

Wheeled carts are used to hold the pallets. These carts can be nested within each other, allowing multiple pallets to be stored in the same storage location.





#### 3. Last-in, first-out (LIFO) operation:

The last pallet loaded on the sloped rail can be retrieved first, suited for warehouses with consistent inventory turnover.

Push-back racking is commonly used in retail distribution centers, manufacturing facilities, and cold storage warehouses.

It provides an excellent balance of storage density, accessibility, and operational efficiency.

## **Customer Site**







**Produce Process** 



Packaging &

Shipping

## **Packing**



Loading for Upright Frame

Loading for Wire Mesh Cage

**Loading for Beam** 

## **Shipping**



Company

Profile

## Welcome to visit our company









#### Co-operation Process



#### FAQ

- Q: Are you manufacturer or trading company?
- A: We are experienced manufacturer in the warehouse storage industry.
- Q: How is your delivery time?
- A: Generally, it is within 20 days against formal order and deposit. It also depends on other factors such as order quantity.
- Q: What is the payment term?
- A: T/T 30% as deposit, and 70% before delivery. We'll show you the photos of the products and packages before you pay the balance.
- Q: What is your terms of delivery?

#### A: EXW, FOB

Q: Are samples available?

A: Yes, We can supply the sample if w