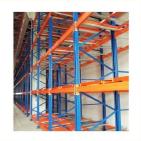

#### QiFei Push-back racking:

Push-back racking is composed of pallet rack and combined with trolley and around 2° guide rail. The push back pallet rack uses heavy-duty carts to form 2 to 5-pallets-deep configurations, single pallet loading capacity is less than 1000kg.

The key advantages include:

**Increased storage density:** By allowing pallets to be stored multiple deep, push-back racking can increase storage capacity by 30-50% compared to standard selective pallet racking.

**Efficient forklift operations:** The sloped rail and nested carts make it easy for forklifts to load and unload pallets, improving productivity.

Damage reduction: The nested cart design helps protect the stored goods from potential forklift impacts.