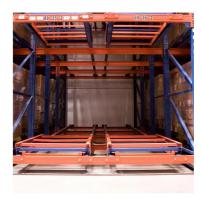

#### QiFei Push-back racking:

Push-back racking is composed of pallet rack and combined with trolley and around 2° guide rail. The push back pallet rack uses heavy-duty carts to form 2 to 5-pallets-deep configurations, single pallet loading capacity is less than 1000kg.

## 1. Sloped rail system:

The racking has a slight downward slope, allowing pallets to be easily moved in and out.

#### 2. Nested carts:

Wheeled carts are used to hold the pallets. These carts can be nested within each other, allowing multiple pallets to be stored in the same storage location.

#### 3. Last-in, first-out (LIFO) operation:

The last pallet loaded on the sloped rail can be retrieved first, suited for warehouses with consistent inventory turnover.

Push-back racking is commonly used in retail distribution centers, manufacturing facilities, and cold storage warehouses.