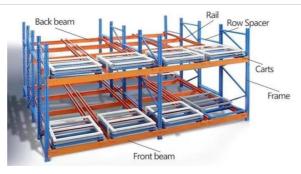

#### QiFei Push-back racking:

Push-back racking is composed of pallet rack and combined with trolley and around 2° guide rail. The push back pallet rack uses heavy-duty carts to form 2 to 5-pallets-deep configurations, single pallet loading capacity is less than 1000kg.

## 1. Sloped rail system:

The racking has a slight downward slope, allowing pallets to be easily moved in and out.

#### 2. Nested carts:

Wheeled carts are used to hold the pallets. These carts can be nested within each other, allowing multiple pallets to be stored in the same storage location.

#### 3. Last-in, first-out (LIFO) operation:

The last pallet loaded on the sloped rail can be retrieved first, suited for warehouses with consistent inventory turnover.

Push-back racking is commonly used in retail distribution centers, manufacturing facilities, and cold storage warehouses.