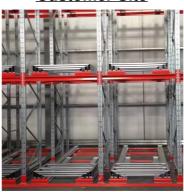

#### QiFei Push-back racking:

Push-back racking is composed of pallet rack and combined with trolley and around 2° guide rail. The push back pallet rack uses heavy-duty carts to form 2 to 5-pallets-deep configurations, single pallet loading capacity is less than 1000kg.

## 1. Sloped rail system:

The racking has a slight downward slope, allowing pallets to be easily moved in and out.

#### 2. Nested carts:

Wheeled carts are used to hold the pallets. These carts can be nested within each other, allowing multiple pallets to be stored in the same storage location.