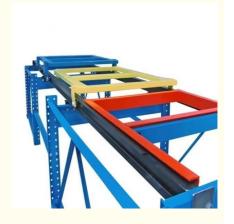

#### QiFei Push-back racking:

Push-back racking is composed of pallet rack and combined with trolley and around 2° guide rail. The push back pallet rack uses heavy-duty carts to form 2 to 5-pallets-deep configurations, single pallet loading capacity is less than 1000kg.

## 1. Sloped rail system:

The racking has a slight downward slope, allowing pallets to be easily moved in and out.

#### 2. Nested carts:

Wheeled carts are used to hold the pallets. These carts can be nested within each other, allowing multiple pallets to be stored in the same storage location.