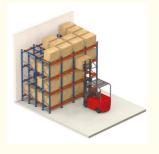

#### QiFei Push-back racking:

Push-back racking is composed of pallet rack and combined with trolley and around 2° guide rail. The push back pallet rack uses heavy-duty carts to form 2 to 5-pallets-deep configurations, single pallet loading capacity is less than 1000kg.

The key advantages include:

**Increased storage density:** By allowing pallets to be stored multiple deep, push-back racking can increase storage capacity by 30-50% compared to standard selective pallet racking.

**Efficient forklift operations:** The sloped rail and nested carts make it easy for forklifts to load and unload pallets, improving productivity.

Damage reduction: The nested cart design helps protect the stored goods from potential forklift impacts.