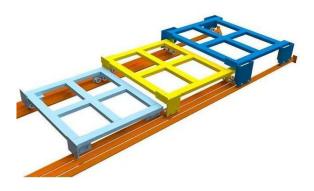

## 1. Sloped rail system:

The racking has a slight downward slope, allowing pallets to be easily moved in and out.

#### 2. Nested carts:

Wheeled carts are used to hold the pallets. These carts can be nested within each other, allowing multiple pallets to be stored in the same storage location.