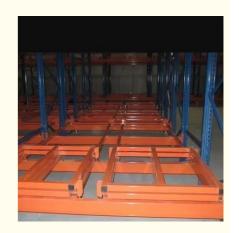

#### 2. Nested carts:

Wheeled carts are used to hold the pallets. These carts can be nested within each other, allowing multiple pallets to be stored in the same storage location.

#### 3. Last-in, first-out (LIFO) operation:

The last pallet loaded on the sloped rail can be retrieved first, suited for warehouses with consistent inventory turnover.

Push-back racking is commonly used in retail distribution centers, manufacturing facilities, and cold storage warehouses.