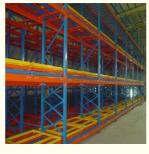

#### QiFei Push-back racking:

Push-back racking is composed of pallet rack and combined with trolley and around 2° guide rail. The push back pallet rack uses heavy-duty carts to form 2 to 5-pallets-deep configurations, single pallet loading capacity is less than 1000kg.

It provides an excellent balance of storage density, accessibility, and operational efficiency.