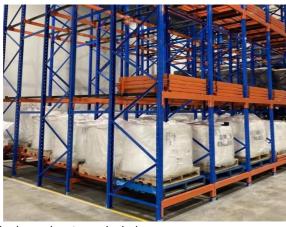

## 1. Sloped rail system:

The racking has a slight downward slope, allowing pallets to be easily moved in and out.

#### 2. Nested carts:

Wheeled carts are used to hold the pallets. These carts can be nested within each other, allowing multiple pallets to be stored in the same storage location.

#### 3. Last-in, first-out (LIFO) operation:

The last pallet loaded on the sloped rail can be retrieved first, suited for warehouses with consistent inventory turnover.

Push-back racking is commonly used in retail distribution centers, manufacturing facilities, and cold storage warehouses.