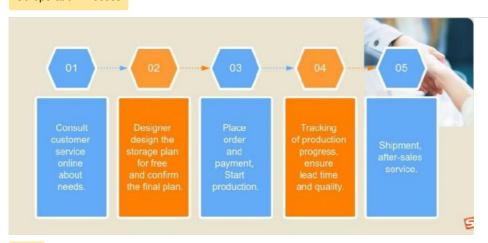

the pallets. These carts can be nested within each other, allowing multiple pallets to be stored in the same storage location.





#### 3. Last-in, first-out (LIFO) operation:

The last pallet loaded on the sloped rail can be retrieved first, suited for warehouses with consistent inventory turnover.

Push-back racking is commonly used in retail distribution centers, manufacturing facilities, and cold storage warehouses.

It provides an excellent balance of storage density, accessibility, and operational efficiency.

## **Customer Site**







**Produce Process** 



Packaging &

Shipping

## **Packing**



Loading for Upright Frame

Loading for Wire Mesh Cage

**Loading for Beam** 

## **Shipping**



Company

Profile

## Welcome to visit our company









#### Co-operation Process



#### FAQ

- Q: Are you manufacturer or trading company?
- A: We are experienced manufacturer in the warehouse storage industry.
- Q: How is your delivery time?
- A: Generally, it is within 20 days against formal order and deposit. It also depends on other factors such as order quantity.
- Q: What is the payment term?
- A: T/T 30% as deposit, and 70% before delivery. We'll show you the photos of the products and packages before you pay the balance.
- Q: What is your terms of delivery?

#### A: EXW, FOB

Q: Are samples available?

A: Yes, We can supply the sample if we have ready parts in stock, but the customers have to pay the sample cost and the courier cost.

- Q: What is the minimum order quantity?
- A: Generally, MOQ is 10sets.
- Q: Can I make my own brand and designed products?
- A: