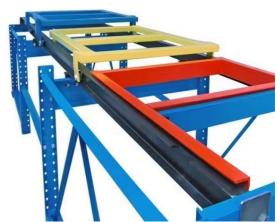

## 1. Sloped rail system:

The racking has a slight downward slope, allowing pallets to be easily moved in and out.

#### 2. Nested carts:

Wheeled carts are used to hold the pallets. These carts can be nested within each other, allowing multiple pallets to be stored in the same storage location.