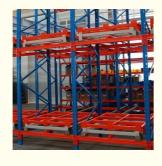

#### QiFei Push-back racking:

Push-back racking is composed of pallet rack and combined with trolley and around 2° guide rail. The push back pallet rack uses heavy-duty carts to form 2 to 5-pallets-deep configurations, single pallet loading capacity is less than 1000kg.

The key advantages include:

**Increased storage density:** By allowing pallets to be stored multiple deep, push-back racking can increase storage capacity by 30-50% compared to standard selective pallet racking.

**Efficient forklift operations:** The sloped rail and nested carts make it easy for forklifts to load and unload pallets, improving productivity.

Damage reduction: The nested cart design helps protect the stored goods from potential forklift impacts.