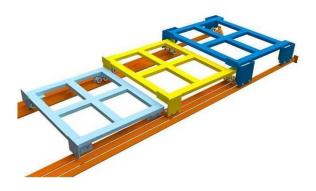

#### 2. Nested carts:

Wheeled carts are used to hold the pallets. These carts can be nested within each other, allowing multiple pallets to be stored in the same storage location.

### 3. Last-in, first-out (LIFO) operation:

The last pallet loaded on the sloped rail can be retrieved first, suited for warehouses with consistent inventory turnover.

Push-back racking is commonly used in retail distribution centers, manufacturing facilities, and cold storage warehouses.