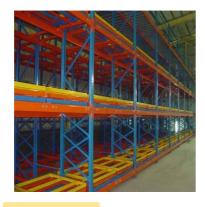

# 1. Sloped rail system:

The racking has a slight downward slope, allowing pallets to be easily moved in and out.

### 3. Last-in, first-out (LIFO) operation:

The last pallet loaded on the sloped rail can be retrieved first, suited for warehouses with consistent inventory turnover.

Push-back racking is commonly used in retail distribution centers, manufacturing facilities, and cold storage warehouses.