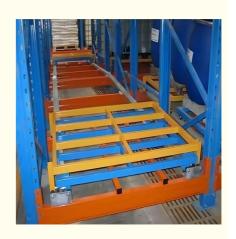

# 1. Sloped rail system:

The racking has a slight downward slope, allowing pallets to be easily moved in and out.

#### 2. Nested carts:

Wheeled carts are used to hold the pallets. These carts can be nested within each other, allowing multiple pallets to be stored in the same storage location.

### 3. Last-in, first-out (LIFO) operation:

The last pallet loaded on the sloped rail can be retrieved first, suited for warehouses with consistent inventory turnover.

Push-back racking is commonly used in retail distribution centers, manufacturing facilities, and cold storage warehouses.