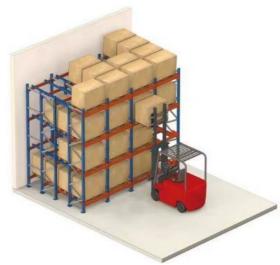

#### QiFei Push-back racking:

Push-back racking is a type of warehouse storage system that allows for efficient use of floor space by allowing pallets to be stored multiple deep.

The key advantages include:

**Increased storage density:** By allowing pallets to be stored multiple deep, push-back racking can increase storage capacity by 30-50% compared to standard selective pallet racking.

**Efficient forklift operations:** The sloped rail and nested carts make it easy for forklifts to load and unload pallets, improving productivity.