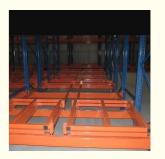

#### **Detailed Photos**

#### 2. Nested carts:

Wheeled carts are used to hold the pallets. These carts can be nested within each other, allowing multiple pallets to be stored in the same storage location.