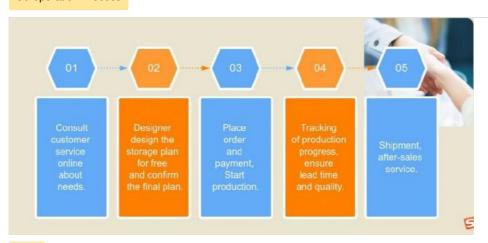

to hold the pallets. These carts can be nested within each other, allowing multiple pallets to be stored in the same storage location.





### 3. Last-in, first-out (LIFO) operation:

The last pallet loaded on the sloped rail can be retrieved first, suited for warehouses with consistent inventory turnover.

Push-back racking is commonly used in retail distribution centers, manufacturing facilities, and cold storage warehouses.

It provides an excellent balance of storage density, accessibility, and operational efficiency.

#### **Customer Site**







Produce Process



Packaging &

Shipping

# **Packing**



Loading for Upright Frame

Loading for Wire Mesh Cage

**Loading for Beam** 

# **Shipping**



Company

Profile

# Welcome to visit our company









#### Co-operation Process



#### FAQ

- Q: Are you manufacturer or trading company?
- A: We are experienced manufacturer in the warehouse storage industry.
- Q: How is your delivery time?
- A: Generally, it is within 20 days against formal order and deposit. It also depends on other factors such as order quantity.
- Q: What is the payment term?
- A: T/T 30% as deposit, and 70% before delivery. We'll show you the photos of the products and packages before you pay the balance.
- Q: What is your terms of delivery?

#### A: EXW, FOB

- Q: Are samples available?
- A: Yes, We can supply the sample if we have ready parts in stock, but the customers have to pay the sample cost and the courier cost.
- Q: What is the minimum order quantity?
- A: Generally, MOQ is 10sets.
- Q: Can I make my own brand and designed products?
-