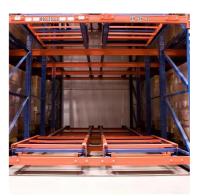

#### QiFei Push-back racking:

Push-back racking is a type of warehouse storage system that allows for efficient use of floor space by allowing pallets to be stored multiple deep.

The key advantages include:

**Increased storage density:** By allowing pallets to be stored multiple deep, push-back racking can increase storage capacity by 30-50% compared to standard selective pallet racking.

**Efficient forklift operations:** The sloped rail and nested carts make it easy for forklifts to load and unload pallets, improving productivity.

# 1. Sloped rail system:

The racking has a slight downward slope, allowing pallets to be easily moved in and out.

#### 2. Nested carts:

Wheeled carts are used to hold the pallets. These carts can be nested within each other, allowing multiple pallets to be stored in the same storage location.

### 3. Last-in, first-out (LIFO) operation:

The last pallet loaded on the sloped rail can be retrieved first, suited for warehouses with consistent inventory turnover.

Push-back racking is commonly used in retail distribution centers, manufacturing facilities, and cold storage warehouses.