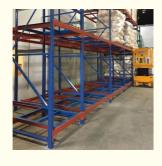

#### QiFei Push-back racking:

Push-back racking is a type of warehouse storage system that allows for efficient use of floor space by allowing pallets to be stored multiple deep.

The key advantages include:

**Increased storage density:** By allowing pallets to be stored multiple deep, push-back racking can increase storage capacity by 30-50% compared to standard selective pallet racking.

**Efficient forklift operations:** The sloped rail and nested carts make it easy for forklifts to load and unload pallets, improving productivity.

Damage reduction: The nested cart design helps protect the stored goods from potential forklift impacts.