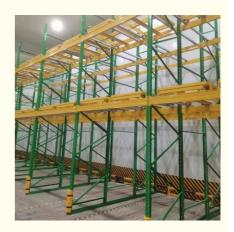

#### QiFei Push-back racking:

Push-back racking is a type of warehouse storage system that allows for efficient use of floor space by allowing pallets to be stored multiple deep.

The key advantages include:

**Increased storage density:** By allowing pallets to be stored multiple deep, push-back racking can increase storage capacity by 30-50% compared to standard selective pallet racking.

**Efficient forklift operations:** The sloped rail and nested carts make it easy for forklifts to load and unload pallets, improving productivity.