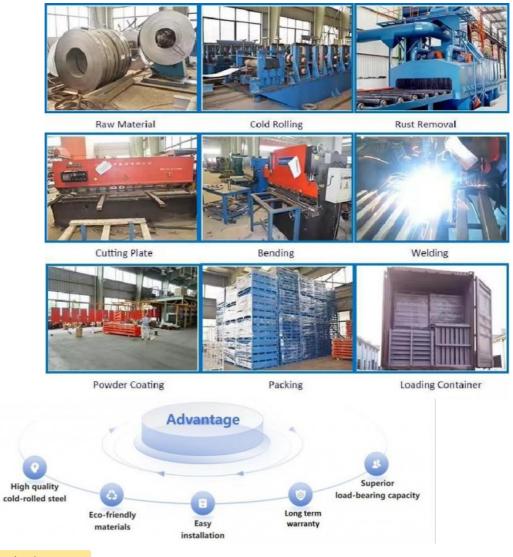

rgo on.
- 6, Color requirement.

#### **Detailed Photos**



# 1. Sloped rail system:

The racking has a slight downward slope, allowing pallets to be easily moved in and out.

#### 2. Nested carts:

Wheeled carts are used to hold the pallets. These carts can be nested within each other, allowing multiple pallets to be stored in the same storage location.





### 3. Last-in, first-out (LIFO) operation:

The last pallet loaded on the sloped rail can be retrieved first, suited for warehouses with consistent inventory turnover.

Push-back racking is commonly used in retail distribution centers, manufacturing facilities, and cold storage warehouses.

It provides an excellent balance of storage density, accessibility, and operational efficiency.

#### **Customer Site**







Produce Process



Packaging &

Shipping

# **Packing**



Loading for Upright Frame

Loading for Wire Mesh Cage

**Loading for Beam** 

# **Shipping**



Company

Profile

# Welcome to visit our company









#### Co-operation Process



#### FAQ

- Q: Are you manufacturer or trading company?
- A: We are experienced manufacturer in the warehouse storage industry.
- Q: How is your delivery time?
- A: Generally, it is within 20 days against formal order and deposit. It also depends on other factors such as order quantity.
- Q: What is the payment term?
- A: T/T 30% as deposit, and 70% before delivery. We'll show you the photos of the products and packages before you pay the balance.
- Q: What is your terms of delivery?

#### A: EXW, FOB

- Q: Are samples available?
- A: Yes, We can supply the sample if w