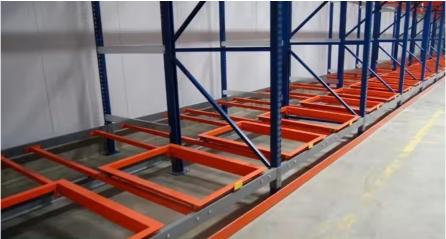

#### **Detailed Photos**

# 1. Sloped rail system:

The racking has a slight downward slope, allowing pallets to be easily moved in and out.

### 3. Last-in, first-out (LIFO) operation:

The last pallet loaded on the sloped rail can be retrieved first, suited for warehouses with consistent inventory turnover.

Push-back racking is commonly used in retail distribution centers, manufacturing facilities, and cold storage warehouses.