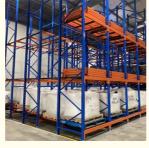

#### QiFei Push-back racking:

Push-back racking is a type of warehouse storage system that allows for efficient use of floor space by allowing pallets to be stored multiple deep.

The key advantages include:

**Increased storage density:** By allowing pallets to be stored multiple deep, push-back racking can increase storage capacity by 30-50% compared to standard selective pallet racking.

**Efficient forklift operations:** The sloped rail and nested carts make it easy for forklifts to load and unload pallets, improving productivity.

Damage reduction: The nested cart design helps protect the stored goods from potential forklift impacts.