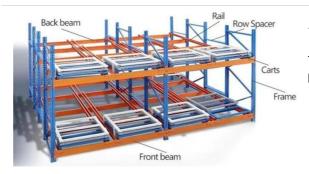

#### QiFei Push-back racking:

Push-back racking is a type of warehouse storage system that allows for efficient use of floor space by allowing pallets to be stored multiple deep.

The key advantages include:

**Increased storage density:** By allowing pallets to be stored multiple deep, push-back racking can increase storage capacity by 30-50% compared to standard selective pallet racking.

**Efficient forklift operations:** The sloped rail and nested carts make it easy for forklifts to load and unload pallets, improving productivity.

Damage reduction: The nested cart design helps protect the stored goods from potential forklift impacts.

# 1. Sloped rail system:

The racking has a slight downward slope, allowing pallets to be easily moved in and out.

#### 2. Nested carts:

Wheeled carts are used to hold the pallets. These carts can be nested within each other, allowing multiple pallets to be stored in the same storage location.

### 3. Last-in, first-out (LIFO) operation:

The last pallet loaded on the sloped rail can be retrieved first, suited for warehouses with consistent inventory turnover.

Push-back racking is commonly used in retail distribution centers, manufacturing facilities, and cold storage warehouses.