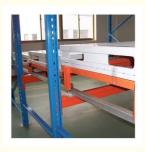

#### **Detailed Photos**

# 1. Sloped rail system:

The racking has a slight downward slope, allowing pallets to be easily moved in and out.

#### 2. Nested carts:

Wheeled carts are used to hold the pallets. These carts can be nested within each other, allowing multiple pallets to be stored in the same storage location.