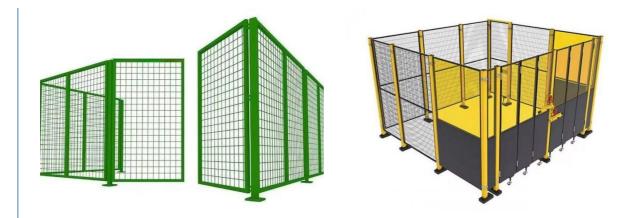

# ROBOT FENCE

#### Product Description

A guardrail is a device used for protection and isolation, usually composed of cross bars, vertical bars and columns, used to limit the movement or range of activities of people, vehicles or other items to prevent accidents or dangerous situations. It is used in factories, workshops and other places to isolate the working area to ensure the safety of workers and production order.