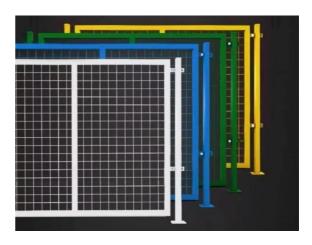

| robot safety fence                                                                                                                                         |
| Function    | Easy to assemble long service life                                                                                                                         |
| Size        | Customer Size                                                                                                                                              |

#### **Detailed Photos**

Surface dipping process, pure color, not easy to fade.

Easy to disassemble and assemble, good reusability, and the fence can be rearranged as needed.

Carefully polished, strict requirements for smooth, harsh process can be customized according to customer needs





# Advantages of Workshop isolation network

They are different from woven wire mesh fences. Due to the line welding processing, it has more firm structure and longer service life compared with woven wire fences.

Hot dipped zinc coated welded wire fence offers thicker zinc plating than electro galvanized one and stronger zinc plating adhesion, while costs a little higher.

PVC coated welded wire fence has more colors available than galvanized welded fences.

The surface treatment of welded wire fence include electro galvanized, hot-dipped galvanized, PVC coated

| Fence Height<br>(cm) |                | Wire<br>Diameter | Mesh size<br>(mm) | Folds No.  | Post style    | Post size<br>(mm) | Post Length<br>(cm) |
|----------------------|----------------|------------------|---------------