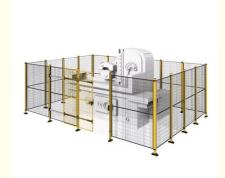

# ROBOT FENCE

#### Product Description

A guardrail is a device used for protection and isolation, usually composed of cross bars, vertical bars and columns, used to limit the movement or range of activities of people, vehicles or other items to prevent accidents or dangerous situations. It is used in factories, workshops and other places to isolate the working area to ensure the safety of workers and production order.

# Advantages of Workshop isolation network

They are different from woven wire mesh fences. Due to the line welding processing, it has more firm structure and longer service life compared with woven wire fences.