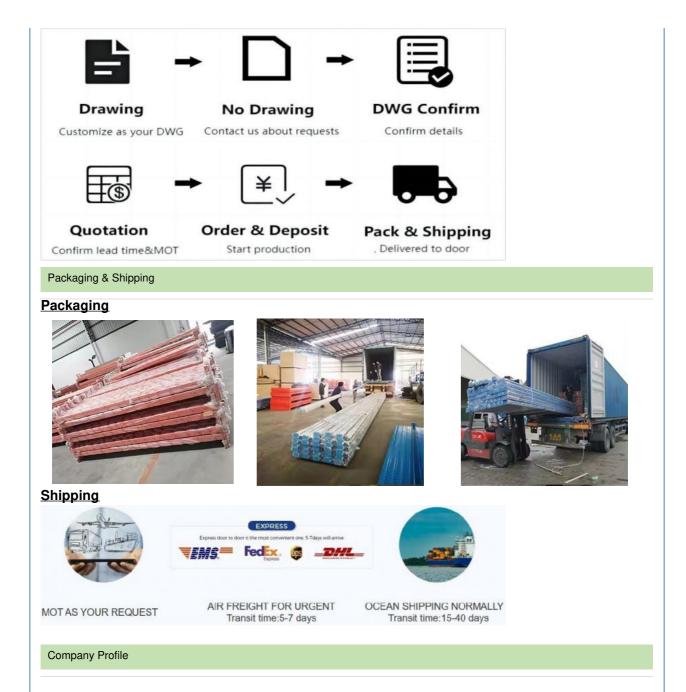

250cm | 5.0mm            | 50x200            | 3          |               | 60x60x2.5         | 227                 |
| 193                  |                | 6.0mm 60x120     | 3                 | Peach post | 50x70         | 240               |                     |
| 200                  |                | 8.0mm            | .0mm 75x150       | 3/4        |               | 70x100            | 250                 |
| 203                  |                |                  |                   | 3/4        | Holland post  | 48x1.5            | 250                 |
| 240                  |                |                  |                   | 4          |               | -0.1.5            | 290                 |

# Parameters of Workshop isolation network



**Co-operation Process** 



#### Jiangsu Qifei Intelligent Storage Equipment Co., Ltd,

established in 2020, is one of the leading manufacturer which specialized in designing & manufacturing industrial warehouse storage racks, automation warehouse system and professional logistics equipment, we aim to provide cost-effective and space utilization storage solutions for all customers worldwide . We have powerful R&D teams, including 8 experienced design engineers.

Qifei's workshop equipped with 6 automatic production lines of rolling and curved steel and two static powder coating lines, which ensures the high quality of our products. All our products and operation are ISO:9001 certified , and all our racks / shelving are approved by SGS company .

Our main products are heavy duty rack, medium duty rack, light duty ra