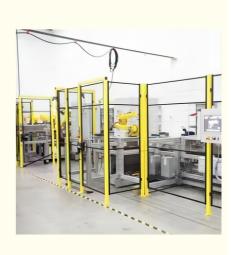

# ROBOT FENCE

#### Product Description

A guardrail is a device used for protection and isolation, usually composed of cross bars, vertical bars and columns, used to limit the movement or range of activities of people, vehicles or other items to prevent accidents or dangerous situations. It is used in factories, workshops and other places to isolate the working area to ensure the safety of workers and production order.

# Advantages of Workshop isolation network

They are different from woven wire mesh fences. Due to the line welding processing, it has more firm structure and longer service life compared with woven wire fences.