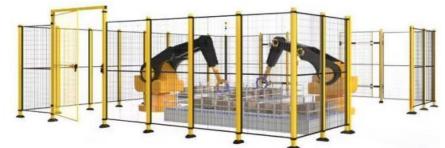

# ROBOT FENCE

#### Product Description

A guardrail is a device used for protection and isolation, usually composed of cross bars, vertical bars and columns, used to limit the movement or range of activities of people, vehicles or other items to prevent accidents or dangerous situations. It is used in factories, workshops and other places to isolate the working area to ensure the safety of workers and production order.

# Advantages of Workshop isolation network

They are different from woven wire mesh fences. Due to the line welding processing, it has more firm structure and longer service life compared with woven wire fences.