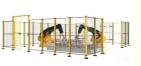

# More Images

QF-Isolation Barrier

Pallet Racking

Adjustable

Steel

Rack

0-5m 200

Open

#### Product Description

A guardrail is a device used for protection and isolation, usually composed of cross bars, vertical bars and columns, used to limit the movement or range of activities of people, vehicles or other items to prevent accidents or dangerous situations. It is used in factories, workshops and other places to isolate the working area to ensure the safety of workers and production order.