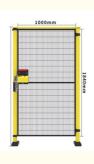

The surface treatment of welded wire fence include electro galvanized, hot-dipped galvanized, PVC coated

| Fence Height<br>(cm) |                | Wire<br>Diameter | Mesh size<br>(mm) | Folds No.  | Post style    | Post size<br>(mm) | Post Length<br>(cm) |
|----------------------|----------------|------------------|-------------------|------------|---------------|-------------------|---------------------|
| 103                  |                |                  |                   | 2          |               | 40x60x1.5         | 150                 |
| 123                  |                |                  |                   | 2          | Square post 1 | 40x60x1.8         | 170                 |
| 150                  |                |                  |                   | 2/3        |               | 40x60x2           | 197                 |
| 153                  |                | 3.5mm            | 50x50<br>50x100   | 2/3        |               | 60x60x1.5         | 200                 |
| 170                  | 000            |                  |                   | 3          |               | 60x60x1.8         | 217                 |
| 173                  |                | 4.5mm            | 50x150            | 3          | oquale post 2 | 60x60x2           | 220                 |
| 180                  | 225cm<br>250cm | 5.0mm            | 50x200            | 3          |               | 60x60x2.5         | 227                 |
| 193                  |                | 6.0mm 60x120     | 3                 | Peach post | 50x70         | 240               |                     |
| 200                  |                | 8.0mm            | .0mm 75x150       | 3/4        |               | 70x100            | 250                 |
| 203                  |                |                  |                   | 3/4        | Holland post  | 48x1.5            | 250                 |
| 240                  |                |                  |                   | 4          |               | -0.1.5            | 290                 |