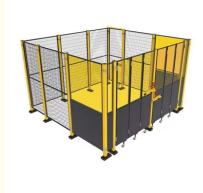

# ROBOT FENCE

#### Product Description

A guardrail is a device used for protection and isolation, usually composed of cross bars, vertical bars and columns, used to limit the movement or range of activities of people, vehicles or other items to prevent accidents or dangerous situations. It is used in factories, workshops and other places to isolate the working area to ensure the safety of workers and production order.

## Advantages of Workshop isolation network

They are different from woven wire mesh fences. Due to the line welding processing, it has more firm structure and longer service life compared with woven wire fences.