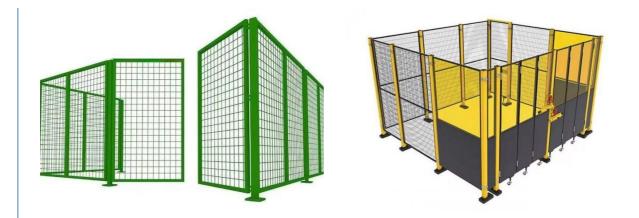

# More Images

QF-Isolation Barrier

Pallet Racking

Adjustable

Steel

Rack

0-5m 200

Open

# ROBOT FENCE

#### Product Description

A guardrail is a device used for protection and isolation, usually composed of cross bars, vertical bars and columns, used to limit the movement or range of activities of people, vehicles or other items to prevent accidents or dangerous situations. It is used in factories, workshops and other places to isolate the working area to ensure the safety of workers and production order.