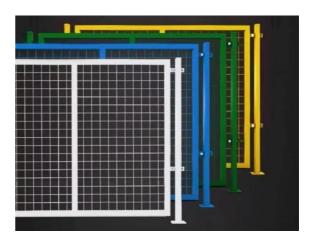

#### **Detailed Photos**

Surface dipping process, pure color, not easy to fade.

Easy to disassemble and assemble, good reusability, and the fence can be rearranged as needed.

Carefully polished, strict requirements for smooth, harsh process can be customized according to customer needs

Hot dipped zinc coated welded wire fence offers thicker zinc plating than electro galvanized one and stronger zinc plating adhesion, while costs a little higher.

PVC coated welded wire fence has more colors available than galvanized welded fences.