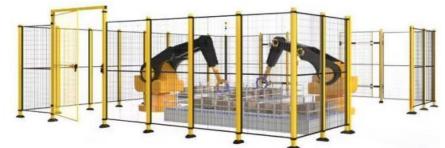

# ROBOT FENCE

#### Product Description

A guardrail is a device used for protection and isolation, usually composed of cross bars, vertical bars and columns, used to limit the movement or range of activities of people, vehicles or other items to prevent accidents or dangerous situations. It is used in factories, workshops and other places to isolate the working area to ensure the safety of workers and production order.

## Specification

| Feature     | Easily Assembled, Sustainable, Rodent Proof, Rot Proof, TFT, Waterproof                                                                                    |
|-------------|------------------------------------------------------------------------------------------------------------------------------------------------------------|
| Usage       | Workshop warehouse isolation                                                                                                                               |
| Туре        | Fencing, Trellis & Gates, security fence, Driveway Gates,<br>Fence Accessories, Fence Hardware, Fence Panels,<br>Fence Rails, Workshop warehouse isolation |
| Service     | product marketing copy                                                                                                                                     |
| Product     | robot safety fence                                                                                                                                         |
| Application | Machine Guarding, Machine Safety, Robot Guarding Safety                                                                                                    |
| Color       | Customized Color                                                                                                                                           |
| Keywords    | robot safety fence                                                                                                                                         |
| Function    | Easy to assemble long service life                                                                                                                         |
| Size        | Customer Size                                                                                                                                              |