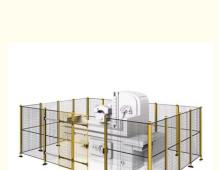

# ROBOT FENCE

#### Product Description

A guardrail is a device used for protection and isolation, usually composed of cross bars, vertical bars and columns, used to limit the movement or range of activities of people, vehicles or other items to prevent accidents or dangerous situations. It is used in factories, workshops and other places to isolate the working area to ensure the safety of workers and production order.

## Advantages of Workshop isolation network

They are different from woven wire mesh fences. Due to the line welding processing, it has more firm structure and longer service life compared with woven wire fences.