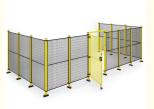

#### Product Description

A guardrail is a device used for protection and isolation, usually composed of cross bars, vertical bars and columns, used to limit the movement or range of activities of people, vehicles or other items to prevent accidents or dangerous situations. It is used in factories, workshops and other places to isolate the working area to ensure the safety of workers and production order.

## Advantages of Workshop isolation network

They are different from woven wire mesh fences. Due to the line welding processing, it has more firm structure and longer service life compared with woven wire fences.