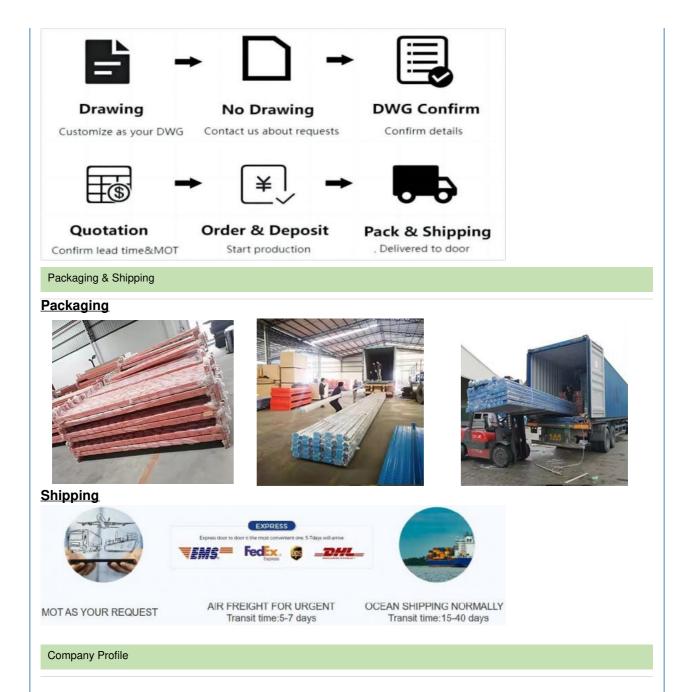

50cm | 5.0mm            | 50x200            | 3          |               | 60x60x2.5         | 227                 |
| 193                  |                | 6.0mm 60x120     | 3                 | Peach post | 50x70         | 240               |                     |
| 200                  |                | 8.0mm            | .0mm 75x150       | 3/4        |               | 70x100            | 250                 |
| 203                  |                |                  |                   | 3/4        | Holland post  | 48x1.5            | 250                 |
| 240                  |                |                  |                   | 4          |               | -0.1.5            | 290                 |

## Parameters of Workshop isolation network



**Co-operation Process** 



#### Jiangsu Qifei Intelligent Storage Equipment Co., Ltd,

established in 2020, is one of the leading manufacturer which specialized in designing & manufacturing industrial warehouse storage racks, automation warehouse system and professional logistics equipment, we aim to provide cost-effective and space utilization storage solutions for all customers worldwide . We have powerful R&D teams, including 8 experienced design engineers.

Qifei's workshop equipped with 6 automatic production lines of rolling and curved steel and two static powder coating lines, which ensures the high quality of our products. All our products and operation are ISO:9001 certified , and all our racks / shelving are approved by SGS company .

Our main products are heavy duty rack, medium duty rack, light duty ra