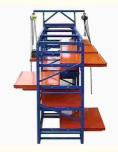

#### Mold rack

Mainly store various kinds of molds. The top of mold rack can be equipped with crane and manual hoist, mold racks of sling.

### Feature:

- 1. The structure is solid , is easy to transport and load and unload;
- 2. Suitable for small and medium of molds;
- 3. The drawer board can draw out, easy to removal of molds;
- 4.Can be installed with crane and hoist.
- 5.Bearing capacity:1000-2000 kg/drawer