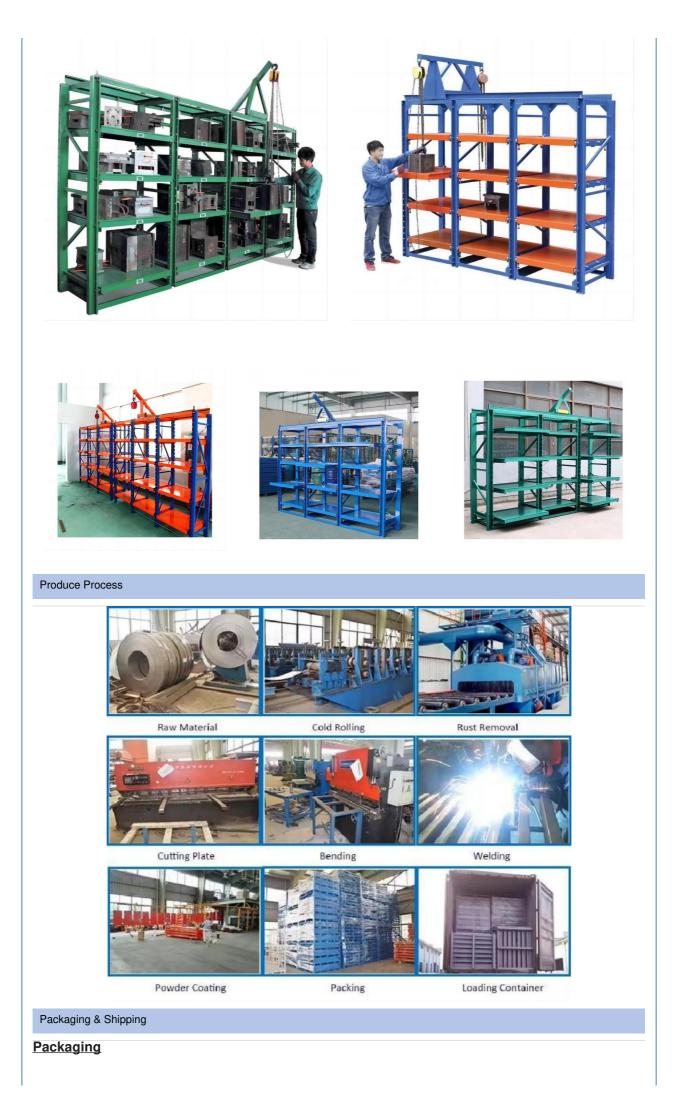

## More Images

## Source Manufacturer & Free Customized Design & One Stop Service

#### Product Description

#### Mold rack

Mainly store various kinds of molds. The top of mold rack can be equipped with crane and manual hoist, mold racks of sling.