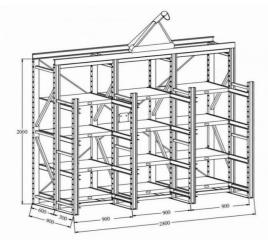

### Feature:

- 1. The structure is solid , is easy to transport and load and unload;
- 2. Suitable for small and medium of molds;
- 3. The drawer board can draw out, easy to removal of molds;
- 4.Can be installed with crane and hoist.
- 5.Bearing capacity:1000-2000 kg/drawer