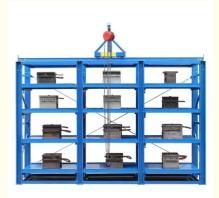

#### Mold rack

Mainly store various kinds of molds. The top of mold rack can be equipped with crane and manual hoist, mold racks of sling.

### Feature:

- 1. The structure is solid , is easy to transport and load and unload;
- 2. Suitable for small and medium of molds;
- 3. The drawer board can draw out, easy to removal of molds;
- 4.Can be installed with crane and hoist.
- 5.Bearing capacity:1000-2000 kg/drawer