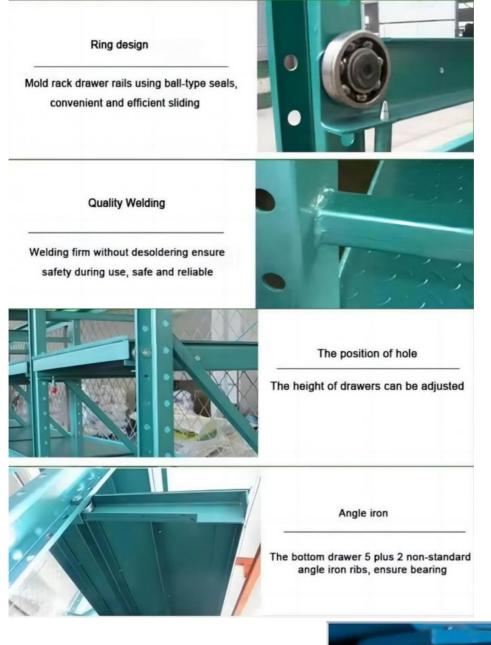

## **Rolling bearing wheel**

Equipped with high-quality rolling bearings, it can easily slide out even if it bears high-quality molds and items

## Safety anti-slip buckle

Built-in safety anti-slip buckle to prevent drawers from slipping, items falling and causing losses

### **Thickend Crown Block**

Sliding crown block,back reinforcement, can lift 500kg items,easy to access

## Solid Solder Leg Piece

Solid welding leg piece, and the column adopts thickened open welding leg piece, which can be reinforced according to requirements

**Client Site** 

Q: Are you manufacturer or trading company?