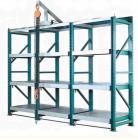

#### Mold rack

Mainly store various kinds of molds. The top of mold rack can be equipped with crane and manual hoist, mold racks of sling.

### Feature:

- 1. The structure is solid , is easy to transport and load and unload;
- 2. Suitable for small and medium of molds;
- 3. The drawer board can draw out, easy to removal of molds;
- 4.Can be installed with crane and hoist.
- 5.Bearing capacity:1000-2000 kg/drawer