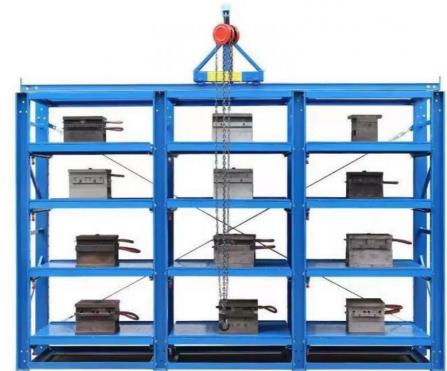

#### Mold rack

Mainly store various kinds of molds. The top of mold rack can be equipped with crane and manual hoist, mold racks of sling.

### Feature:

- 1. The structure is solid , is easy to transport and load and unload;
- 2. Suitable for small and medium of molds;
- 3. The drawer board can draw out, easy to removal of molds;
- 4.Can be installed with crane and hoist.
- 5.Bearing capacity:1000-2000 kg/drawer