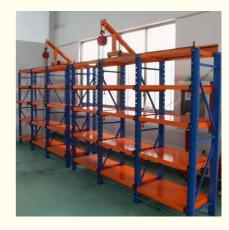

# Powder Coated Adjustable Heavy Duty Mold Rack For Mould Warehouse Q235 Steel 3100\*600\*2000

#### Mold rack

Mainly store various kinds of molds. The top of mold rack can be equipped with crane and manual hoist, mold racks of sling.

### Feature:

- 1. The structure is solid , is easy to transport and load and unload;
- 2. Suitable for small and medium of molds;
- 3. The drawer board can draw out, easy to removal of molds;
- 4.Can be installed with crane and hoist.
- 5.Bearing capacity:1000-2000 kg/drawer