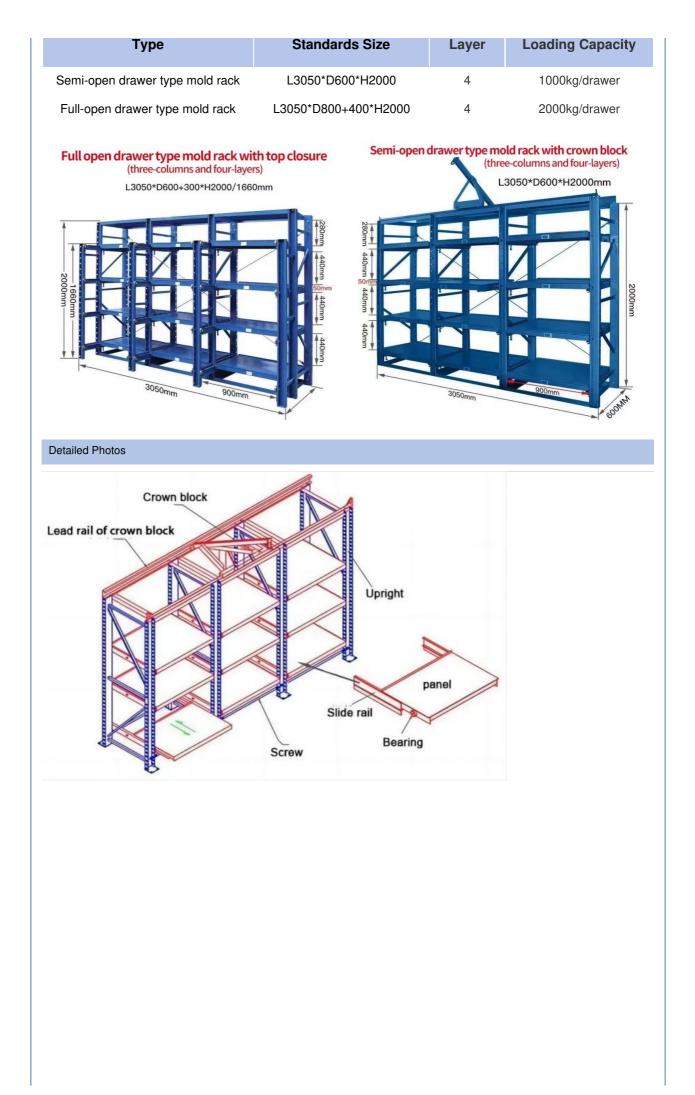

### Feature:

- 1. The structure is solid , is easy to transport and load and unload;
- 2. Suitable for small and medium of molds;
- 3. The drawer board can draw out, easy to removal of molds;
- 4.Can be installed with crane and hoist.
- 5.Bearing capacity:1000-2000 kg/drawer

## **Rolling bearing wheel**

Equipped with high-quality rolling bearings, it can easily slide out even if it bears high-quality molds and items

## Safety anti-slip buckle

Built-in safety anti-slip buckle to prevent drawers from slipping, items falling and causing losses

### **Thickend Crown Block**

Sliding crown block,back reinforcement, can lift 500kg items,easy to access

## Solid Solder Leg Piece

Solid welding leg piece, and the column adopts thickened open welding leg piece, which can be reinforced according to requirements

**Client Site** 

Q: Are you manufacturer or trading company?