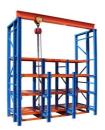

#### Mold rack

Mainly store various kinds of molds. The top of mold rack can be equipped with crane and manual hoist, mold racks of sling.

### Feature:

- 1. The structure is solid , is easy to transport and load and unload;
- 2. Suitable for small and medium of molds;
- 3. The drawer board can draw out, easy to removal of molds;
- 4.Can be installed with crane and hoist.
- 5.Bearing capacity:1000-2000 kg/drawer

### **Thickend Crown Block**

Sliding crown block,back reinforcement, can lift 500kg items,easy to access