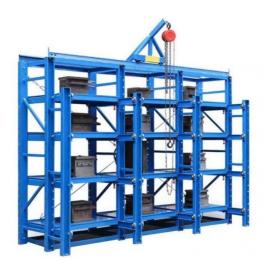

#### Mold rack

Mainly store various kinds of molds. The top of mold rack can be equipped with crane and manual hoist, mold racks of sling.

### Feature:

- 1. The structure is solid , is easy to transport and load and unload;
- 2. Suitable for small and medium of molds;
- 3. The drawer board can draw out, easy to removal of molds;
- 4.Can be installed with crane and hoist.
- 5.Bearing capacity:1000-2000 kg/drawer