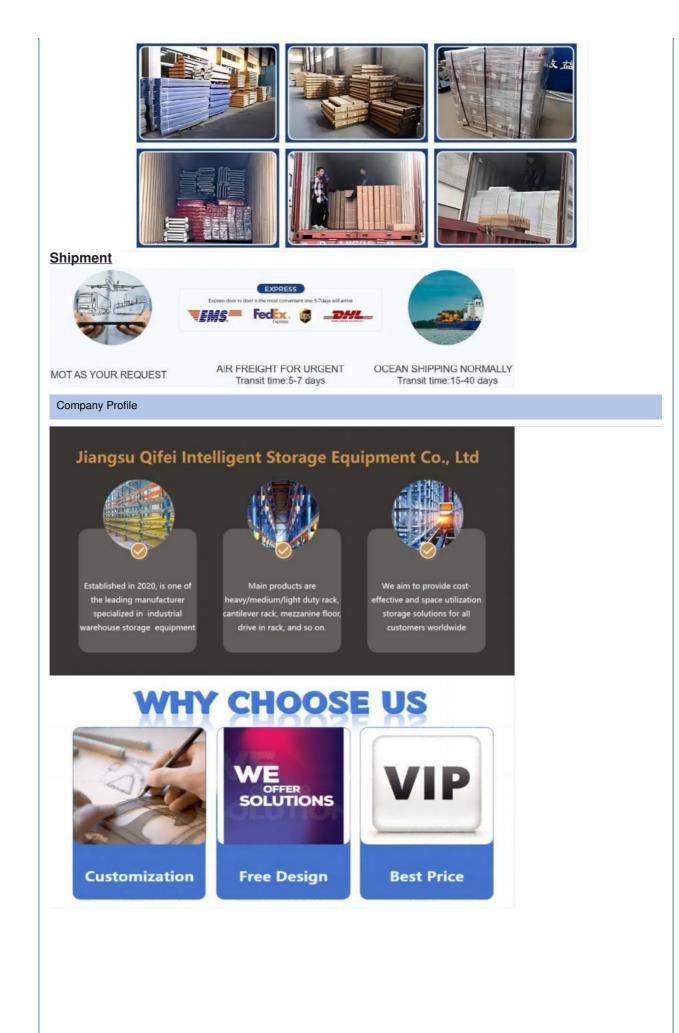

Q: What is the payment term?

A: T/T 30% as deposit, and 70% before delivery. We'll show you the photos of the products and packages before you pay the balance.

Q: What is your terms of delivery? A: EXW, FOB

Q: Are samples available?

A: Yes, We can supply the sample if we have ready parts in stock, but the customers have to pay the sample cost and the courier cost.

- Q: What is the minimum order quantity?
- A: Generally, MOQ is 10sets.