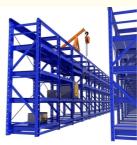

#### Mold rack

Mainly store various kinds of molds. The top of mold rack can be equipped with crane and manual hoist, mold racks of sling.

### Feature:

- 1. The structure is solid , is easy to transport and load and unload;
- 2. Suitable for small and medium of molds;
- 3. The drawer board can draw out, easy to removal of molds;
- 4.Can be installed with crane and hoist.
- 5.Bearing capacity:1000-2000 kg/drawer