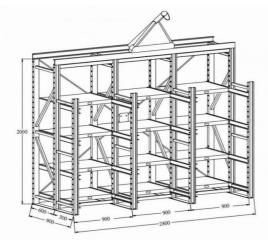

#### Mold rack

Mainly store various kinds of molds. The top of mold rack can be equipped with crane and manual hoist, mold racks of sling.

#### Feature:

- 1. The structure is solid , is easy to transport and load and unload;
- 2. Suitable for small and medium of molds;
- 3. The drawer board can draw out, easy to removal of molds;
- 4.Can be installed with crane and hoist.
- 5.Bearing capacity:1000-2000 kg/drawer

### **Thickend Crown Block**

Sliding crown block,back reinforcement, can lift 500kg items,easy to access