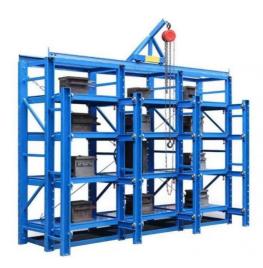

#### Mold rack

Mainly store various kinds of molds. The top of mold rack can be equipped with crane and manual hoist, mold racks of sling.

#### Feature:

- 1. The structure is solid , is easy to transport and load and unload;
- 2. Suitable for small and medium of molds;
- 3. The drawer board can draw out, easy to removal of molds;
- 4.Can be installed with crane and hoist.
- 5.Bearing capacity:1000-2000 kg/drawer