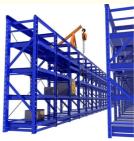

#### Mold rack

Mainly store various kinds of molds. The top of mold rack can be equipped with crane and manual hoist, mold racks of sling.

#### Feature:

- 1. The structure is solid , is easy to transport and load and unload;
- 2. Suitable for small and medium of molds;
- 3. The drawer board can draw out, easy to removal of molds;
- 4.Can be installed with crane and hoist.
- 5.Bearing capacity:1000-2000 kg/drawer