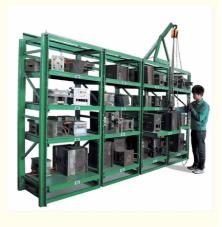

# Streamline Your Workspace 2t Industrial Pullout Drawer Mould Rack With Lifting Crane

#### Mold rack

Mainly store various kinds of molds. The top of mold rack can be equipped with crane and manual hoist, mold racks of sling.

#### Feature:

- 1. The structure is solid , is easy to transport and load and unload;
- 2. Suitable for small and medium of molds;
- 3. The drawer board can draw out, easy to removal of molds;
- 4.Can be installed with crane and hoist.
- 5.Bearing capacity:1000-2000 kg/drawer

### **Thickend Crown Block**

Sliding crown block,back reinforcement, can lift 500kg items,easy to access