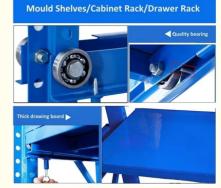

# **Rolling bearing wheel**

Equipped with high-quality rolling bearings, it can easily slide out even if it bears high-quality molds and items

# Safety anti-slip buckle

Built-in safety anti-slip buckle to prevent drawers from slipping, items falling and causing losses

# Solid Solder Leg Piece

Solid welding leg piece, and the column adopts thickened open welding leg piece, which can be reinforced according to requirements

**Client Site** 

Q: Are you manufacturer or trading company?