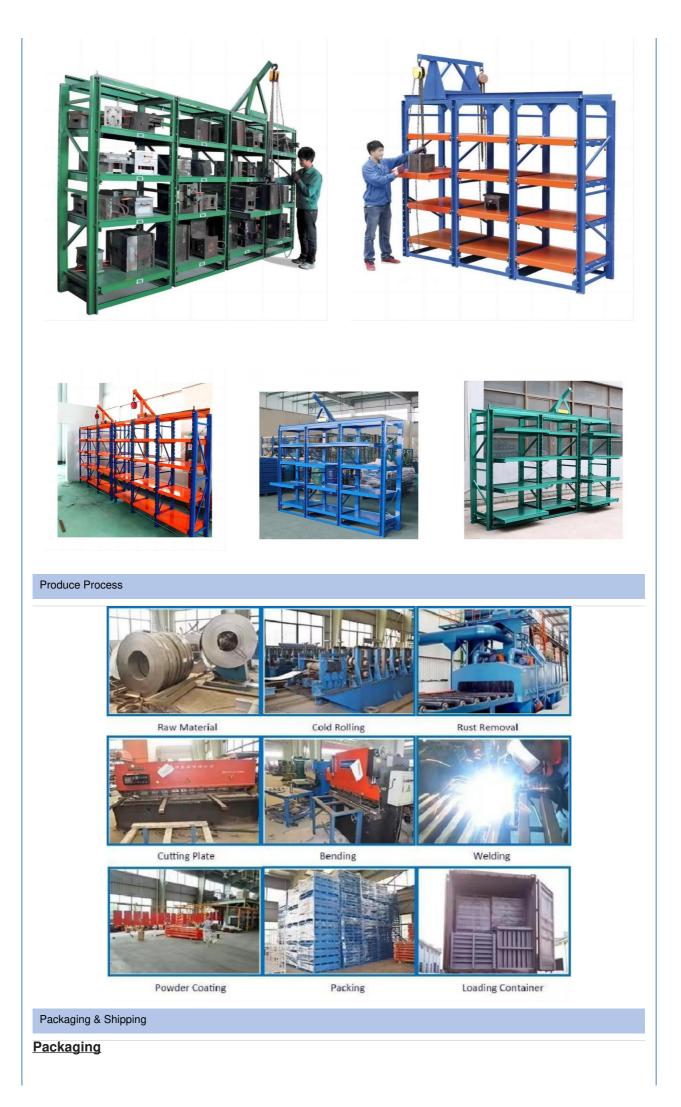

#### Mold rack

Mainly store various kinds of molds. The top of mold rack can be equipped with crane and manual hoist, mold racks of sling.

#### Feature:

- 1. The structure is solid , is easy to transport and load and unload;
- 2. Suitable for small and medium of molds;
- 3. The drawer board can draw out, easy to removal of molds;
- 4.Can be installed with crane and hoist.
- 5.Bearing capacity:1000-2000 kg/drawer