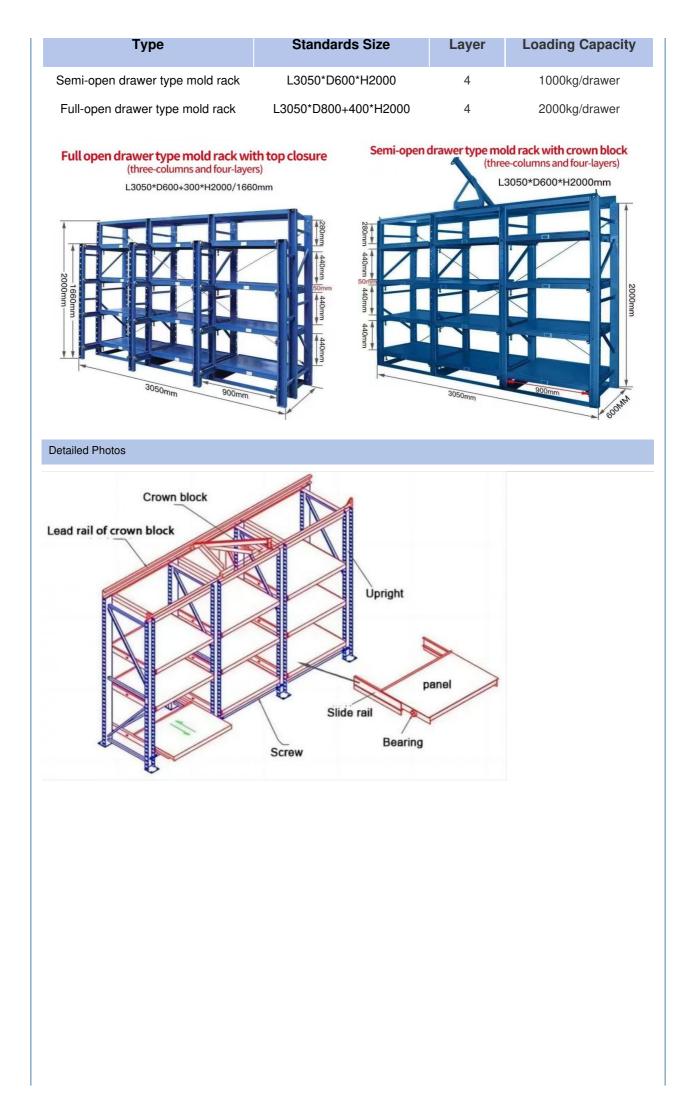

#### Feature:

- 1. The structure is solid , is easy to transport and load and unload;
- 2. Suitable for small and medium of molds;
- 3. The drawer board can draw out, easy to removal of molds;
- 4.Can be installed with crane and hoist.
- 5.Bearing capacity:1000-2000 kg/drawer

### **Thickend Crown Block**

Sliding crown block,back reinforcement, can lift 500kg items,easy to access