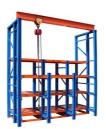

# More Images

#### Mold rack

Mainly store various kinds of molds. The top of mold rack can be equipped with crane and manual hoist, mold racks of sling.

#### Feature:

- 1. The structure is solid , is easy to transport and load and unload;
- 2. Suitable for small and medium of molds;
- 3. The drawer board can draw out, easy to removal of molds;
- 4.Can be installed with crane and hoist.
- 5.Bearing capacity:1000-2000 kg/drawer