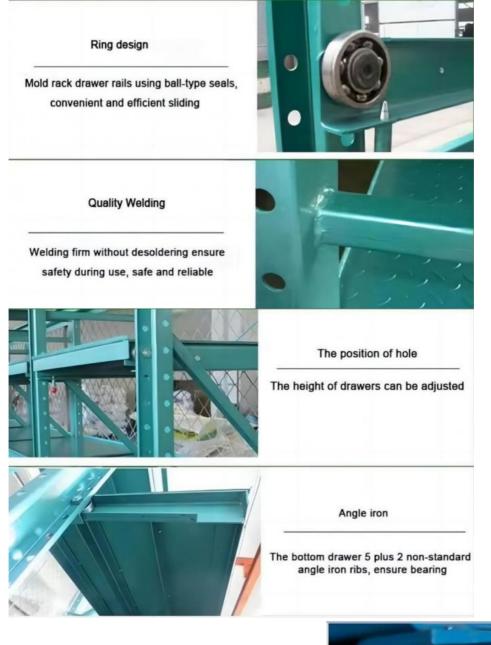

# **Rolling bearing wheel**

Equipped with high-quality rolling bearings, it can easily slide out even if it bears high-quality molds and items

# Safety anti-slip buckle

Built-in safety anti-slip buckle to prevent drawers from slipping, items falling and causing losses

# Solid Solder Leg Piece

Solid welding leg piece, and the column adopts thickened open welding leg piece, which can be reinforced according to requirements

**Client Site** 

Q: Are you manufacturer or trading company?