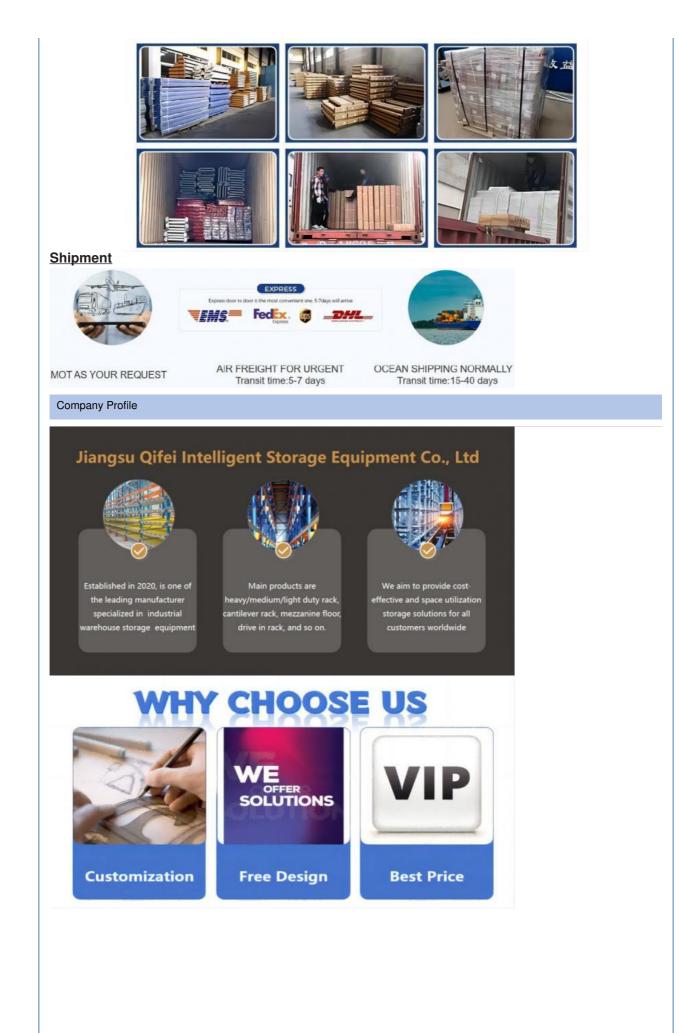

to transport and load and unload;
- 2. Suitable for small and medium of molds;
- 3. The drawer board can draw out, easy to removal of molds;
- 4.Can be installed with crane and hoist.
- 5.Bearing capacity:1000-2000 kg/drawer









# **Rolling bearing wheel**

Equipped with high-quality rolling bearings, it can easily slide out even if it bears high-quality molds and items





# Safety anti-slip buckle

Built-in safety anti-slip buckle to prevent drawers from slipping, items falling and causing losses

### **Thickend Crown Block**

Sliding crown block,back reinforcement, can lift 500kg items,easy to access





# Solid Solder Leg Piece

Solid welding leg piece, and the column adopts thickened open welding leg piece, which can be reinforced according to requirements

**Client Site** 







Q: Are you manufacturer or trading company?

A: We are experienced manufacturer in the warehouse storage industry.

Q: How is your delivery time?

A: Generally, it is within 25 days against formal order and deposit. It also depends on other factors such as order quantity.

Q: What is the payment term?

A: T/T 30% as deposit, and 70% before delivery. We'll show you the photos of the products and packages before you pay the balance.

Q: What is your terms of delivery? A: EXW, FOB

Q: Are samples available?

A: Yes, We can supply the sample if we have ready parts in stock, but the customers have to pay the sample cost and the courier cost.

- Q: What is the minimum order quantity?
- A: Generally, MOQ is 10sets.

Q: Can I make my own brand and designed products? A: Yes, we do both OEM and