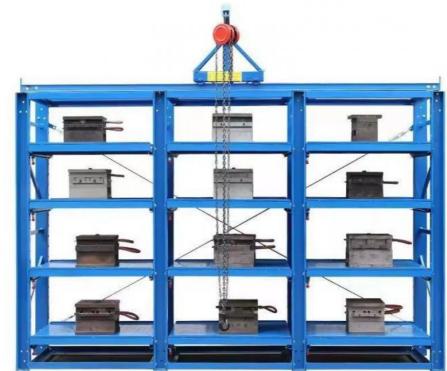

#### Mold rack

Mainly store various kinds of molds. The top of mold rack can be equipped with crane and manual hoist, mold racks of sling.

#### Feature:

- 1. The structure is solid , is easy to transport and load and unload;
- 2. Suitable for small and medium of molds;
- 3. The drawer board can draw out, easy to removal of molds;
- 4.Can be installed with crane and hoist.
- 5.Bearing capacity:1000-2000 kg/drawer

### **Thickend Crown Block**

Sliding crown block,back reinforcement, can lift 500kg items,easy to access