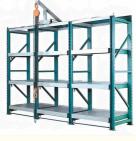

# More Images

#### Mold rack

Mainly store various kinds of molds. The top of mold rack can be equipped with crane and manual hoist, mold racks of sling.

#### Feature:

- 1. The structure is solid , is easy to transport and load and unload;
- 2. Suitable for small and medium of molds;
- 3. The drawer board can draw out, easy to removal of molds;
- 4.Can be installed with crane and hoist.
- 5.Bearing capacity:1000-2000 kg/drawer