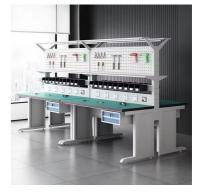

# More Images

#### **Product Description**

**Industrial workbenches** are heavy-duty, sturdy tables designed for use in manufacturing, workshops, garages, and other industrial or commercial settings. They are built to withstand heavy use and loads, often featuring a thick, durable work surface made of materials like solid wood, steel, or laminate.

#### Some common features of industrial workbenches include:

Robust construction - Typically made with heavy-duty steel frames and legs to support significant weight and withstand impacts.

Large work surface - Provides ample space for laying out tools, parts, materials, etc. Surfaces are often 4-6 feet wide.

Storage options - May include drawers, shelves, or pegboards to keep tools and supplies organized.

Adjustability - Some have height-adjustable legs or workbench tops to accommodate different users or tasks. Durability - Designed to handle the rigors of an industrial environment, with scratch-, stain-, and chemical-resistant surfaces.

Mobility - Many have casters to allow the workbench to be easily relocated as needed.

Industrial workbenches are versatile and can be customized with accessories like vises, lighting, power outlets, and more to suit the specific needs of the workspace. They provide a sturdy, functional surface for a wide range of manufacturing, maintenance, and repair applications.