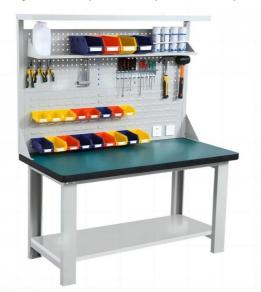

#### **Product Description**

**Industrial workbenches** are heavy-duty, sturdy tables designed for use in manufacturing, workshops, garages, and other industrial or commercial settings. They are built to withstand heavy use and loads, often featuring a thick, durable work surface made of materials like solid wood, steel, or laminate.

#### Some common features of industrial workbenches include:

Robust construction - Typically made with heavy-duty steel frames and legs to support significant weight and withstand impacts.

Large work surface - Provides ample space for laying out tools, parts, materials, etc. Surfaces are often 4-6 feet wide.

Storage options - May include drawers, shelves, or pegboards to keep tools and supplies organized.

Adjustability - Some have height-adjustable legs or workbench tops to accommodate different users or tasks. Durability - Designed to handle the rigors of an industrial environment, with scratch-, stain-, and chemical-resistant surfaces.

Mobility - Many have casters to allow the workbench to be easily relocated as needed.

Industrial workbenches are versatile and can be customized with accessories like vises, lighting, power outlets, and more to suit the specific needs of the workspace. They provide a sturdy, functional surface for a wide range of manufacturing, maintenance, and repair applications.