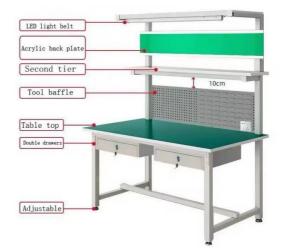

#### Some common features of industrial workbenches include:

Robust construction - Typically made with heavy-duty steel frames and legs to support significant weight and withstand impacts.

Large work surface - Provides ample space for laying out tools, parts, materials, etc. Surfaces are often 4-6 feet wide.

Storage options - May include drawers, shelves, or pegboards to keep tools and supplies organized.

Adjustability - Some have height-adjustable legs or workbench tops to accommodate different users or tasks. Durability - Designed to handle the rigors of an industrial environment, with scratch-, stain-, and chemical-resistant surfaces.

### Storage and Organization:

Utilizing the built-in drawers, shelves, or pegboards to neatly store tools, parts, and materials Keeping the workspace tidy and everything within easy reach **Testing and Quality Control:** 