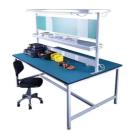

#### **Product Description**

**Industrial workbenches** are heavy-duty, sturdy tables designed for use in manufacturing, workshops, garages, and other industrial or commercial settings. They are built to withstand heavy use and loads, often featuring a thick, durable work surface made of materials like solid wood, steel, or laminate.

#### Some common features of industrial workbenches include:

Robust construction - Typically made with heavy-duty steel frames and legs to support significant weight and withstand impacts.

Large work surface - Provides ample space for laying out tools, parts, materials, etc. Surfaces are often 4-6 feet wide.

Storage options - May include drawers, shelves, or pegboards to keep tools and supplies organized.

Adjustability - Some have height-adjustable legs or workbench tops to accommodate different users or tasks. Durability - Designed to handle the rigors of an industrial environment, with scratch-, stain-, and chemical-resistant surfaces.

Mobility - Many have casters to allow the workbench to be easily relocated as needed.

Industrial workbenches are versatile and can be customized with accessories like vises, lighting, power outlets, and more to suit the specific needs of the workspace. They provide a sturdy, functional surface for a wide range of manufacturing, maintenance, and repair applications.