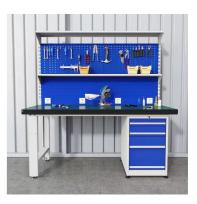

# Mobile Phone Repairing Electric Workbench with Type Development and Rack Structure

#### **Product Description**

**Industrial workbenches** are heavy-duty, sturdy tables designed for use in manufacturing, workshops, garages, and other industrial or commercial settings. They are built to withstand heavy use and loads, often featuring a thick, durable work surface made of materials like solid wood, steel, or laminate.

#### Some common features of industrial workbenches include:

Robust construction - Typically made with heavy-duty steel frames and legs to support significant weight and withstand impacts.

Large work surface - Provides ample space for laying out tools, parts, materials, etc. Surfaces are often 4-6 feet wide.

Storage options - May include drawers, shelves, or pegboards to keep tools and supplies organized.

Adjustability - Some have height-adjustable legs or workbench tops to accommodate different users or tasks. Durability - Designed to handle the rigors of an industrial environment, with scratch-, stain-, and chemical-resistant surfaces.

Mobility - Many have casters to allow the workbench to be easily relocated as needed.

Industrial workbenches are versatile and can be customized with accessories like vises, lighting, power outlets, and more to suit the specific needs of the workspace. They provide a sturdy, functional surface for a wide range of manufacturing, maintenance, and repair applications.