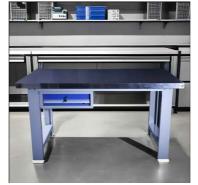

# More Images

#### **Product Description**

**Industrial workbenches** are heavy-duty, sturdy tables designed for use in manufacturing, workshops, garages, and other industrial or commercial settings. They are built to withstand heavy use and loads, often featuring a thick, durable work surface made of materials like solid wood, steel, or laminate.

#### Some common features of industrial workbenches include:

Robust construction - Typically made with heavy-duty steel frames and legs to support significant weight and withstand impacts.

Large work surface - Provides ample space for laying out tools, parts, materials, etc. Surfaces are often 4-6 feet wide.

Storage options - May include drawers, shelves, or pegboards to keep tools and supplies organized.

Adjustability - Some have height-adjustable legs or workbench tops to accommodate different users or tasks. Durability - Designed to handle the rigors of an industrial environment, with scratch-, stain-, and chemical-resistant surfaces.

Mobility - Many have casters to allow the workbench to be easily relocated as needed.

Industrial workbenches are versatile and can be customized with accessories like vises, lighting, power outlets, and more to suit the specific needs of the workspace. They provide a sturdy, functional surface for a wide range of manufacturing, maintenance, and repair applications.