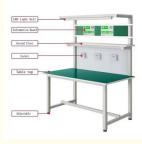

#### Some common features of industrial workbenches include:

Robust construction - Typically made with heavy-duty steel frames and legs to support significant weight and withstand impacts.

Large work surface - Provides ample space for laying out tools, parts, materials, etc. Surfaces are often 4-6 feet wide.

Storage options - May include drawers, shelves, or pegboards to keep tools and supplies organized.

Adjustability - Some have height-adjustable legs or workbench tops to accommodate different users or tasks. Durability - Designed to handle the rigors of an industrial environment, with scratch-, stain-, and chemical-resistant surfaces.

### Storage and Organization:

Utilizing the built-in drawers, shelves, or pegboards to neatly store tools, parts, and materials Keeping the workspace tidy and everything within easy reach **Testing and Quality Control:** 