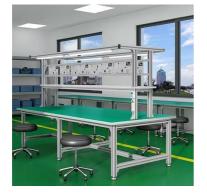

### How does it work

Here are some of the common ways an industrial workbench can be used in a professional or commercial setting:

### Assembly and Repair Work:

Providing a stable, spacious surface for assembling products, equipment, or machinery

Enabling efficient repairs and maintenance of various items

### Manufacturing and Prototyping:

Supporting the fabrication, testing, and refinement of new product designs Serving as a workspace for light manufacturing, machining, or production task