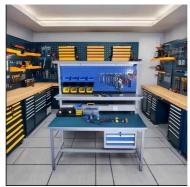

# More Images

#### **Product Description**

**Industrial workbenches** are heavy-duty, sturdy tables designed for use in manufacturing, workshops, garages, and other industrial or commercial settings. They are built to withstand heavy use and loads, often featuring a thick, durable work surface made of materials like solid wood, steel, or laminate.

#### Some common features of industrial workbenches include:

Robust construction - Typically made with heavy-duty steel frames and legs to support significant weight and withstand impacts.

Large work surface - Provides ample space for laying out tools, parts, materials, etc. Surfaces are often 4-6 feet wide.

Storage options - May include drawers, shelves, or pegboards to keep tools and supplies organized.

Adjustability - Some have height-adjustable legs or workbench tops to accommodate different users or tasks. Durability - Designed to handle the rigors of an industrial environment, with scratch-, stain-, and chemical-resistant surfaces.

Mobility - Many have casters to allow the workbench to be easily relocated as needed.

Industrial workbenches are versatile and can be customized with accessories like vises, lighting, power outlets, and more to suit the specific needs of the workspace. They provide a sturdy, functional surface for a wide range of manufacturing, maintenance, and repair applications.