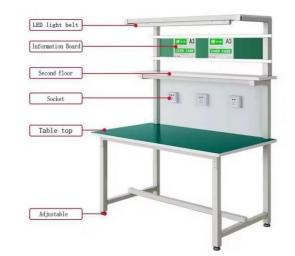

#### Some common features of industrial workbenches include:

Robust construction - Typically made with heavy-duty steel frames and legs to support significant weight and withstand impacts.

Large work surface - Provides ample space for laying out tools, parts, materials, etc. Surfaces are often 4-6 feet wide.

Storage options - May include drawers, shelves, or pegboards to keep tools and supplies organized.

Adjustability - Some have height-adjustable legs or workbench tops to accommodate different users or tasks. Durability - Designed to handle the rigors of an industrial environment, with scratch-, stain-, and chemical-resistant surfaces.

Mobility - Many have casters to allow the workbench to be easily relocated as needed.

Industrial workbenches are versatile and can be customized with accessories like vises, lighting, power outlets, and more to suit the specific needs of the workspace. They provide a sturdy, functional surface for a wide range of manufacturing, maintenance, and repair applications.