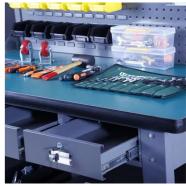

#### **Product Description**

**Industrial workbenches** are heavy-duty, sturdy tables designed for use in manufacturing, workshops, garages, and other industrial or commercial settings. They are built to withstand heavy use and loads, often featuring a thick, durable work surface made of materials like solid wood, steel, or laminate.

#### Some common features of industrial workbenches include:

Robust construction - Typically made with heavy-duty steel frames and legs to support significant weight and withstand impacts.

Large work surface - Provides ample space for laying out tools, parts, materials, etc. Surfaces are often 4-6 feet wide.

Storage options - May include drawers, shelves, or pegboards to keep tools and supplies organized.

Adjustability - Some have height-adjustable legs or workbench tops to accommodate different users or tasks. Durability - Designed to handle the rigors of an industrial environment, with scratch-, stain-, and chemical-resistant surfaces.