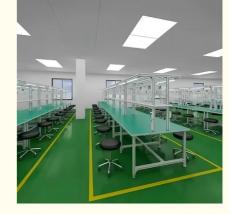

# Mobile Phone Repairing Electric Workbench with Type Development and Rack Structure

#### **Product Description**

**Industrial workbenches** are heavy-duty, sturdy tables designed for use in manufacturing, workshops, garages, and other industrial or commercial settings. They are built to withstand heavy use and loads, often featuring a thick, durable work surface made of materials like solid wood, steel, or laminate.

#### Some common features of industrial workbenches include:

Robust construction - Typically made with heavy-duty steel frames and legs to support significant weight and withstand impacts.

Large work surface - Provides ample space for laying out tools, parts, materials, etc. Surfaces are often 4-6 feet wide.