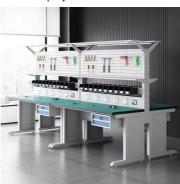

# Mobile Phone Repairing Electric Workbench with Type Development and Rack Structure

#### **Product Description**

**Industrial workbenches** are heavy-duty, sturdy tables designed for use in manufacturing, workshops, garages, and other industrial or commercial settings. They are built to withstand heavy use and loads, often featuring a thick, durable work surface made of materials like solid wood, steel, or laminate.

#### Some common features of industrial workbenches include:

Robust construction - Typically made with heavy-duty steel frames and legs to support significant weight and withstand impacts.

Large work surface - Provides ample space for laying out tools, parts, materials, etc. Surfaces are often 4-6 feet wide.

Storage options - May include drawers, shelves, or pegboards to keep tools and supplies organized.

Adjustability - Some have height-adjustable legs or workbench tops to accommodate different users or tasks. Durability - Designed to handle the rigors of an industrial environment, with scratch-, stain-, and chemical-resistant surfaces.

Mobility - Many have casters to allow the workbench to be easily relocated as needed.

Industrial workbenches are versatile and can be customized with accessories like vises, lighting, power outlets, and more to suit the specific needs of the workspace. They provide a sturdy, functional surface for a wide range of manufacturing, maintenance, and repair applications.