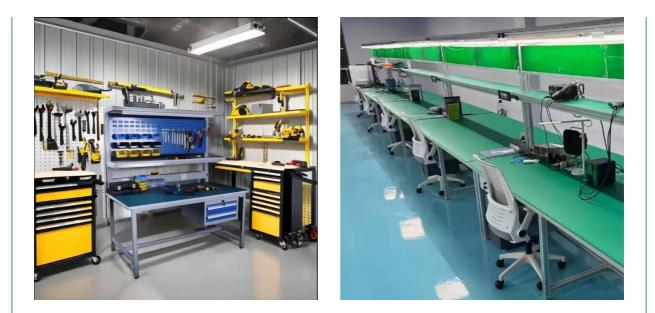

#### **Product Description**

**Industrial workbenches** are heavy-duty, sturdy tables designed for use in manufacturing, workshops, garages, and other industrial or commercial settings. They are built to withstand heavy use and loads, often featuring a thick, durable work surface made of materials like solid wood, steel, or laminate.

#### Some common features of industrial workbenches include:

Robust construction - Typically made with heavy-duty steel frames and legs to support significant weight and withstand impacts.

Large work surface - Provides ample space for laying out tools, parts, materials, etc. Surfaces are often 4-6 feet wide.

Storage options - May include drawers, shelves, or pegboards to keep tools and supplies organized.

Adjustability - Some have height-adjustable legs or workbench tops to accommodate different users or tasks. Durability - Designed to handle the rigors of an industrial environment, with scratch-, stain-, and chemical-resistant surfaces.

Mobility - Many have casters to allow the workbench to be easily relocated as needed.

Industrial workbenches are versatile and can be customized with accessories like vises, lighting, power outlets, and more to suit the specific needs of the workspace. They provide a sturdy, functional surface for a wide range of manufacturing, maintenance, and repair applications.