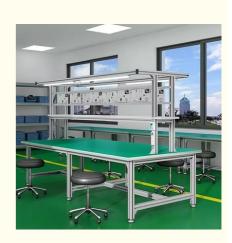

# Mobile Phone Repairing Electric Workbench with Type Development and Rack Structure

#### **Product Description**

**Industrial workbenches** are heavy-duty, sturdy tables designed for use in manufacturing, workshops, garages, and other industrial or commercial settings. They are built to withstand heavy use and loads, often featuring a thick, durable work surface made of materials like solid wood, steel, or laminate.

#### Some common features of industrial workbenches include:

Robust construction - Typically made with heavy-duty steel frames and legs to support significant weight and withstand impacts.

Large work surface - Provides ample space for laying out tools, parts, materials, etc. Surfaces are often 4-6 feet wide.