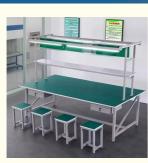

# Mobile Phone Repairing Electric Workbench with Type Development and Rack Structure

#### **Product Description**

**Industrial workbenches** are heavy-duty, sturdy tables designed for use in manufacturing, workshops, garages, and other industrial or commercial settings. They are built to withstand heavy use and loads, often featuring a thick, durable work surface made of materials like solid wood, steel, or laminate.

#### Some common features of industrial workbenches include:

Robust construction - Typically made with heavy-duty steel frames and legs to support significant weight and withstand impacts.

Large work surface - Provides ample space for laying out tools, parts, materials, etc. Surfaces are often 4-6 feet wide.