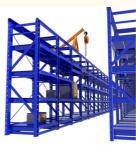

#### Mold rack

Mainly store various kinds of molds. The top of mold rack can be equipped with crane and manual hoist, mold racks of sling.

### Feature:

- 1. The structure is solid , is easy to transport and load and unload;
- 2. Suitable for small and medium of molds;
- 3. The drawer board can draw out, easy to removal of molds;
- 4.Can be installed with crane and hoist.
- 5.Bearing capacity:1000-2000 kg/drawer