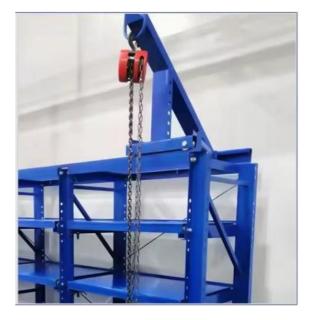

### **Thickend Crown Block**

Sliding crown block,back reinforcement, can lift 500kg items,easy to access