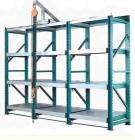

## More Images

for more products please visit us on warehouse-rackings.com

#### Mold rack

Mainly store various kinds of molds. The top of mold rack can be equipped with crane and manual hoist, mold racks of sling.

### Feature:

- 1. The structure is solid , is easy to transport and load and unload;
- 2. Suitable for small and medium of molds;
- 3. The drawer board can draw out, easy to removal of molds;
- 4.Can be installed with crane and hoist.
- 5.Bearing capacity:1000-2000 kg/drawer