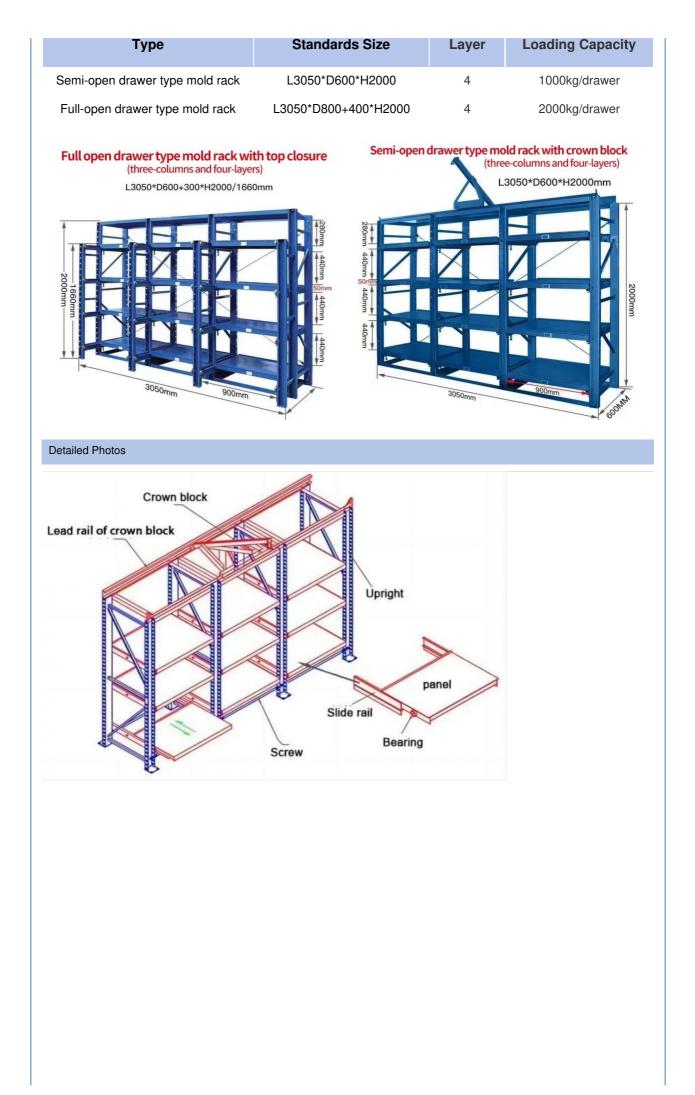

## **Product Specification**

- Model NO.:
- Structure:
- Mobility:
- Height:
- Weight:
- Closed:
- Development:
- Serviceability:
- Lead Time:
- Raw Material:
- Surface Treatment:
- Color:
- Transport Package:
- Specification:
- Trademark:

| QF-Mold Rack    |
|-----------------|
| Drawer          |
| Adjustable      |
| 0-5m            |
| 1000            |
| Open            |
| Conventional    |
| Mould           |
| 15 Days         |
| Q235            |
| Powder Coating  |
| Customized      |
| Standard Export |

3100\*600\*2000

Customized

### Feature:

- 1. The structure is solid , is easy to transport and load and unload;
- 2. Suitable for small and medium of molds;
- 3. The drawer board can draw out, easy to removal of molds;
- 4.Can be installed with crane and hoist.
- 5.Bearing capacity:1000-2000 kg/drawer