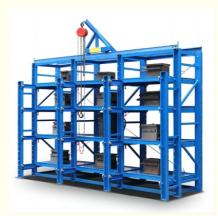

## More Images

for more products please visit us on warehouse-rackings.com

#### Mold rack

Mainly store various kinds of molds. The top of mold rack can be equipped with crane and manual hoist, mold racks of sling.

### Feature:

- 1. The structure is solid , is easy to transport and load and unload;
- 2. Suitable for small and medium of molds;
- 3. The drawer board can draw out, easy to removal of molds;
- 4.Can be installed with crane and hoist.
- 5.Bearing capacity:1000-2000 kg/drawer