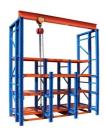

## More Images

for more products please visit us on warehouse-rackings.com

#### Mold rack

Mainly store various kinds of molds. The top of mold rack can be equipped with crane and manual hoist, mold racks of sling.

### Feature:

- 1. The structure is solid , is easy to transport and load and unload;
- 2. Suitable for small and medium of molds;
- 3. The drawer board can draw out, easy to removal of molds;
- 4.Can be installed with crane and hoist.
- 5.Bearing capacity:1000-2000 kg/drawer