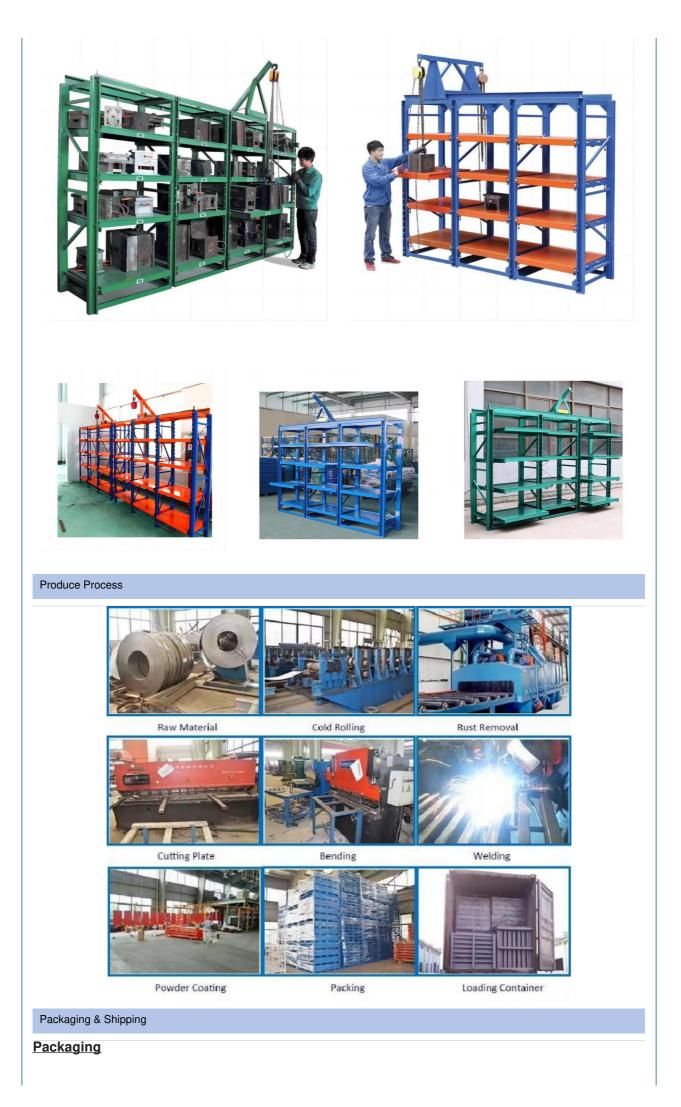

## More Images

for more products please visit us on warehouse-rackings.com

#### Mold rack

Mainly store various kinds of molds. The top of mold rack can be equipped with crane and manual hoist, mold racks of sling.

### Feature:

- 1. The structure is solid , is easy to transport and load and unload;
- 2. Suitable for small and medium of molds;
- 3. The drawer board can draw out, easy to removal of molds;
- 4.Can be installed with crane and hoist.
- 5.Bearing capacity:1000-2000 kg/drawer