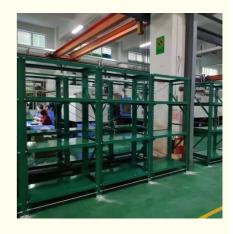

## More Images

for more products please visit us on warehouse-rackings.com

#### Mold rack

Mainly store various kinds of molds. The top of mold rack can be equipped with crane and manual hoist, mold racks of sling.

### Feature:

- 1. The structure is solid , is easy to transport and load and unload;
- 2. Suitable for small and medium of molds;
- 3. The drawer board can draw out, easy to removal of molds;
- 4.Can be installed with crane and hoist.
- 5.Bearing capacity:1000-2000 kg/drawer