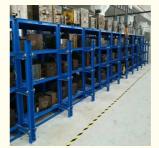

# More Images

Drawer rack is also known as "mould rack". It is mainly used for storage of all kinds of mould, which could be assembled with movable carriage (manual or electric) on the top and idler wheel rail on the bottom. It can be freely pulled out when loading. Added with located insurance device, it will be safe and reliable.

#### Features&Benefits

- 1. Heavy mold products available
- 2. Move easily by hand every level
- 3. Mold level can be locked after mold products storing
- 4. Mobile hoist on the top to help load/unload molds
- 5. Customer-tailored specifications available
- 6. RMI/CE/ISO/TUV/AS4084-2012