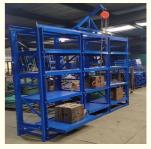

# More Images

Drawer rack is also known as "mould rack". It is mainly used for storage of all kinds of mould, which could be assembled with movable carriage (manual or electric) on the top and idler wheel rail on the bottom. It can be freely pulled out when loading. Added with located insurance device, it will be safe and reliable.

#### Features&Benefits

- 1. Heavy mold products available
- 2. Move easily by hand every level
- 3. Mold level can be locked after mold products storing
- 4. Mobile hoist on the top to help load/unload molds
- 5. Customer-tailored specifications available
- 6. RMI/CE/ISO/TUV/AS4084-2012