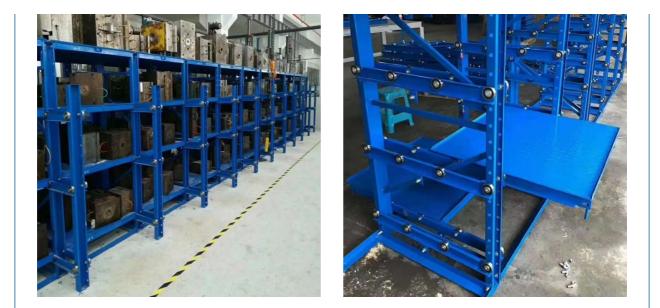

# More Images

Drawer rack is also known as "mould rack". It is mainly used for storage of all kinds of mould, which could be assembled with movable carriage (manual or electric) on the top and idler wheel rail on the bottom. It can be freely pulled out when loading. Added with located insurance device, it will be safe and reliable.

#### Features&Benefits

- 1. Heavy mold products available
- 2. Move easily by hand every level
- 3. Mold level can be locked after mold products storing
- 4. Mobile hoist on the top to help load/unload molds
- 5. Customer-tailored specifications available
- 6. RMI/CE/ISO/TUV/AS4084-2012