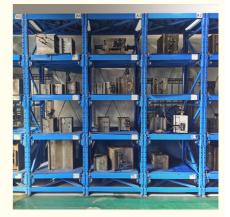

# More Images

Drawer rack is also known as "mould rack". It is mainly used for storage of all kinds of mould, which could be assembled with movable carriage (manual or electric) on the top and idler wheel rail on the bottom. It can be freely pulled out when loading. Added with located insurance device, it will be safe and reliable.