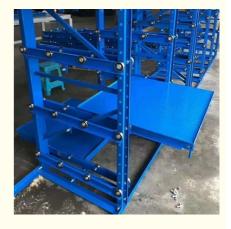

Drawer rack is also known as "mould rack". It is mainly used for storage of all kinds of mould, which could be assembled with movable carriage (manual or electric) on the top and idler wheel rail on the bottom. It can be freely pulled out when loading. Added with located insurance device, it will be safe and reliable.

#### Features&Benefits

- 1. Heavy mold products available
- 2. Move easily by hand every level
- 3. Mold level can be locked after mold products storing
- 4. Mobile hoist on the top to help load/unload molds
- 5. Customer-tailored specifications available
- 6. RMI/CE/ISO/TUV/AS4084-2012