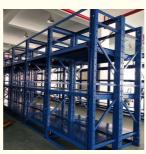

# More Images

Drawer rack is also known as "mould rack". It is mainly used for storage of all kinds of mould, which could be assembled with movable carriage (manual or electric) on the top and idler wheel rail on the bottom. It can be freely pulled out when loading. Added with located insurance device, it will be safe and reliable.

#### Features&Benefits

- 1. Heavy mold products available
- 2. Move easily by hand every level
- 3. Mold level can be locked after mold products storing
- 4. Mobile hoist on the top to help load/unload molds
- 5. Customer-tailored specifications available
- 6. RMI/CE/ISO/TUV/AS4084-2012