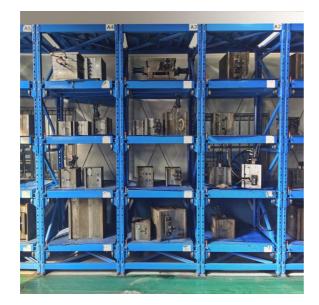

# More Images

Drawer rack is also known as "mould rack". It is mainly used for storage of all kinds of mould, which could be assembled with movable carriage (manual or electric) on the top and idler wheel rail on the bottom. It can be freely pulled out when loading. Added with located insurance device, it will be safe and reliable.

#### Features&Benefits

- 1. Heavy mold products available
- 2. Move easily by hand every level
- 3. Mold level can be locked after mold products storing
- 4. Mobile hoist on the top to help load/unload molds
- 5. Customer-tailored specifications available
- 6. RMI/CE/ISO/TUV/AS4084-2012