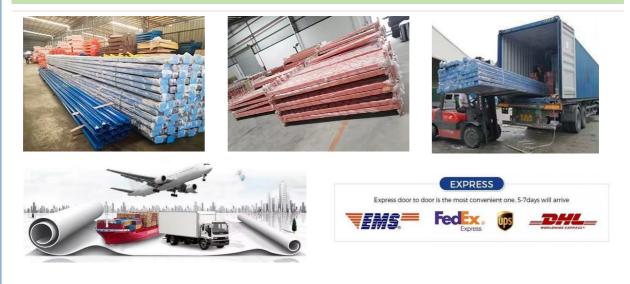

| Style   | Drawer Rack          | Packing       | Customers'Request          |
| Brand   | QIFEI                | Port          | Nanjing/Shanghai           |

Drawer rack is also known as "mould rack". It is mainly used for storage of all kinds of mould, which could be assembled with movable carriage (manual or electric) on the top and idler wheel rail on the bottom. It can be freely pulled out when loading. Added with located insurance device, it will be safe and reliable.

#### Features&Benefits

- 1. Heavy mold products available
- 2. Move easily by hand every level
- 3. Mold level can be locked after mold products storing
- 4. Mobile hoist on the top to help load/unload molds
- 5. Customer-tailored specifications available
- 6. RMI/CE/ISO/TUV/AS4084-2012







Packaging & Shipping



**Company Profile** 

#### Jiangsu Qifei Intelligent Storage Equipment Co., Ltd,

established in 2020, is one of the leading manufacturer which specialized in designing & manufacturing industrial warehouse storage racks, automation warehouse system and professional logistics equipment, we aim to provide cost-effective and space utilization storage solutions for all customers worldwide . We have powerful R&D teams, including 8 experienced design engineers.

Qifei's workshop equipped with 6 automatic production lines of rolling and curved steel and two static powder coating lines, which ensures the high quality of our products. All our products and operation are ISO:9001 certified , and all our racks / shelving are approved by SGS company .

Our main products are heavy duty rack, medium du