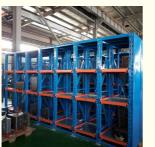

# More Images

Drawer rack is also known as "mould rack". It is mainly used for storage of all kinds of mould, which could be assembled with movable carriage (manual or electric) on the top and idler wheel rail on the bottom. It can be freely pulled out when loading. Added with located insurance device, it will be safe and reliable.