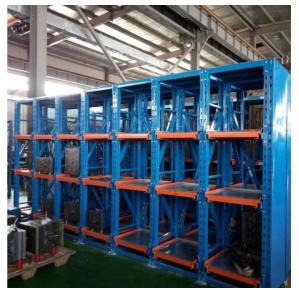

# More Images

Drawer rack is also known as "mould rack". It is mainly used for storage of all kinds of mould, which could be assembled with movable carriage (manual or electric) on the top and idler wheel rail on the bottom. It can be freely pulled out when loading. Added with located insurance device, it will be safe and reliable.

#### Features&Benefits

- 1. Heavy mold products available
- 2. Move easily by hand every level
- 3. Mold level can be locked after mold products storing
- 4. Mobile hoist on the top to help load/unload molds
- 5. Customer-tailored specifications available
- 6. RMI/CE/ISO/TUV/AS4084-2012