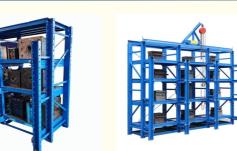

## More Images

#### Mold rack

Mainly store various kinds of molds. The top of mold rack can be equipped with crane and manual hoist, mold racks of sling.

### Feature:

- 1. The structure is solid , is easy to transport and load and unload;
- 2. Suitable for small and medium of molds;
- 3. The drawer board can draw out, easy to removal of molds;
- 4.Can be installed with crane and hoist.
- 5.Bearing capacity:1000-2000 kg/drawer