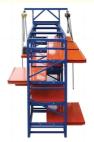

## More Images

#### Mold rack

Mainly store various kinds of molds. The top of mold rack can be equipped with crane and manual hoist, mold racks of sling.

### Feature:

- 1. The structure is solid , is easy to transport and load and unload;
- 2. Suitable for small and medium of molds;
- 3. The drawer board can draw out, easy to removal of molds;
- 4.Can be installed with crane and hoist.
- 5.Bearing capacity:1000-2000 kg/drawer