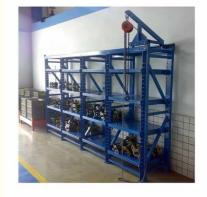

## More Images

#### Mold rack

Mainly store various kinds of molds. The top of mold rack can be equipped with crane and manual hoist, mold racks of sling.

### Feature:

- 1. The structure is solid , is easy to transport and load and unload;
- 2. Suitable for small and medium of molds;
- 3. The drawer board can draw out, easy to removal of molds;
- 4.Can be installed with crane and hoist.
- 5.Bearing capacity:1000-2000 kg/drawer