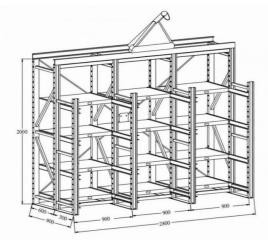

3100\*600\*2000

Customized

### Feature:

- 1. The structure is solid , is easy to transport and load and unload;
- 2. Suitable for small and medium of molds;
- 3. The drawer board can draw out, easy to removal of molds;
- 4.Can be installed with crane and hoist.
- 5.Bearing capacity:1000-2000 kg/drawer