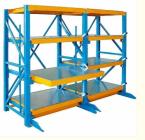

#### Mold rack

Mainly store various kinds of molds. The top of mold rack can be equipped with crane and manual hoist, mold racks of sling.

### Feature:

- 1. The structure is solid , is easy to transport and load and unload;
- 2. Suitable for small and medium of molds;
- 3. The drawer board can draw out, easy to removal of molds;
- 4.Can be installed with crane and hoist.
- 5.Bearing capacity:1000-2000 kg/drawer