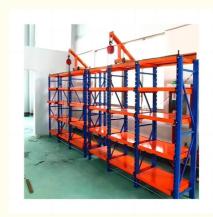

## More Images

#### Mold rack

Mainly store various kinds of molds. The top of mold rack can be equipped with crane and manual hoist, mold racks of sling.

### Feature:

- 1. The structure is solid , is easy to transport and load and unload;
- 2. Suitable for small and medium of molds;
- 3. The drawer board can draw out, easy to removal of molds;
- 4.Can be installed with crane and hoist.
- 5.Bearing capacity:1000-2000 kg/drawer