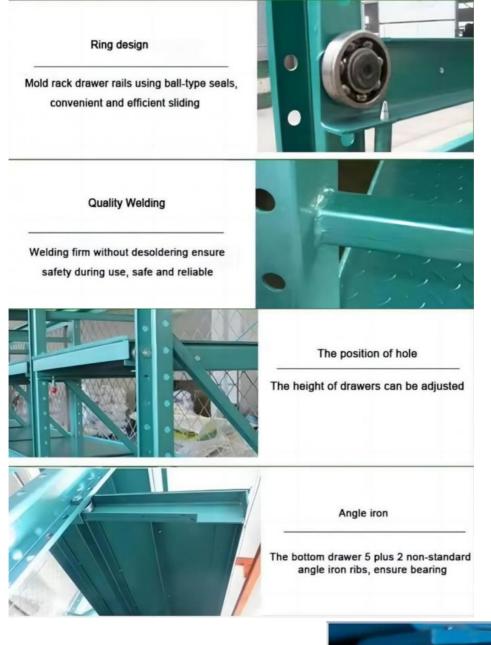

## **Rolling bearing wheel**

Equipped with high-quality rolling bearings, it can easily slide out even if it bears high-quality molds and items

## Safety anti-slip buckle

Built-in safety anti-slip buckle to prevent drawers from slipping, items falling and causing losses

## Solid Solder Leg Piece

Solid welding leg piece, and the column adopts thickened open welding leg piece, which can be reinforced according to requirements

**Client Site** 

Q: Are you manufacturer or trading company?