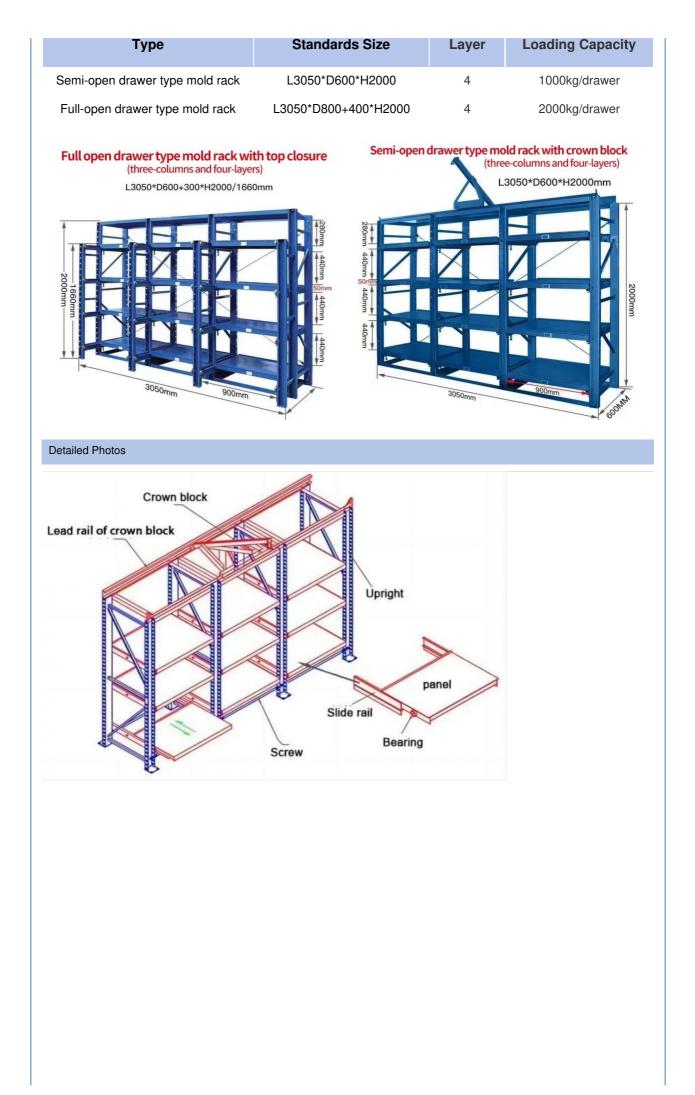

#### Mold rack

Mainly store various kinds of molds. The top of mold rack can be equipped with crane and manual hoist, mold racks of sling.

### Feature:

- 1. The structure is solid , is easy to transport and load and unload;
- 2. Suitable for small and medium of molds;
- 3. The drawer board can draw out, easy to removal of molds;
- 4.Can be installed with crane and hoist.
- 5.Bearing capacity:1000-2000 kg/drawer

### **Thickend Crown Block**

Sliding crown block,back reinforcement, can lift 500kg items,easy to access