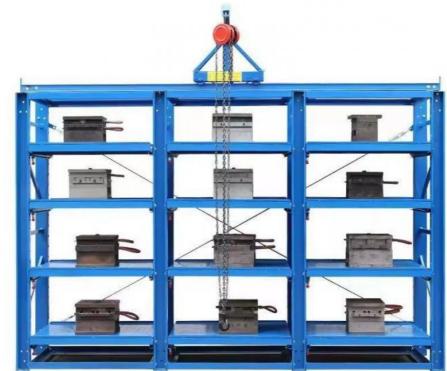

#### Mold rack

Mainly store various kinds of molds. The top of mold rack can be equipped with crane and manual hoist, mold racks of sling.

### Feature:

- 1. The structure is solid , is easy to transport and load and unload;
- 2. Suitable for small and medium of molds;
- 3. The drawer board can draw out, easy to removal of molds;
- 4.Can be installed with crane and hoist.
- 5.Bearing capacity:1000-2000 kg/drawer

### **Thickend Crown Block**

Sliding crown block,back reinforcement, can lift 500kg items,easy to access