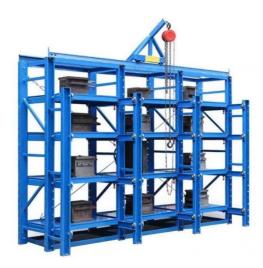

#### Mold rack

Mainly store various kinds of molds. The top of mold rack can be equipped with crane and manual hoist, mold racks of sling.

### Feature:

- 1. The structure is solid , is easy to transport and load and unload;
- 2. Suitable for small and medium of molds;
- 3. The drawer board can draw out, easy to removal of molds;
- 4.Can be installed with crane and hoist.
- 5.Bearing capacity:1000-2000 kg/drawer

### **Thickend Crown Block**

Sliding crown block,back reinforcement, can lift 500kg items,easy to access