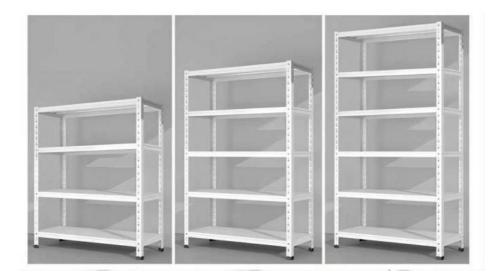

## More Images

| Product Name       | Standard 5 Layers, Slotted Angle Shelving storage for home, office, and warehouse |
|--------------------|-----------------------------------------------------------------------------------|
| Number of<br>Layer | 2 - 7 layers, can be combined freely                                              |
| Loading Weight     | Holding weight UDL 50KG - 150KG/layer                                             |
| Application        | Home, Office, Warehouse                                                           |
| Charactoristic     | Environmental powder-coated and Anti-corrosion                                    |
|                    |                                                                                   |

#### **Dimensions**

L60\*W30\*H60/80/120/150/180CM L60\*W40\*H60/80/120/150/180CM L70\*W30\*H60/80/120/150/180CM L70\*W40\*H60/80/120/150/180CM L80\*W30\*H60/80/120/150/180CM L80\*W40\*H60/80/120/150/180CM L90\*W30\*H60/80/120/150/180CM L100\*W30\*H60/80/120/150/180CML100\*W40\*H60/80/120/150/180CM L120\*W30\*H60/80/120/150/180CML120\*W40\*H60/80/120/150/180CM