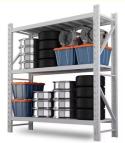

Provides good visibility and accessibility to stored items on the shelves.

Suited for manual handling rather than powered equipment like forklifts.

Detailed Photos

Intended for **storing lighter items** like boxes, cartons, small parts, files, etc. - not heavy palletized goods. Typically has lower weight capacity per shelf level, often in the range of **100-500 lbs per shelf**. Shelf depths are usually shallower, around **12-18 inches deep**. Shelves are often **adjustable** to accommodate different product sizes. Commonly used in **retail stockrooms, offices, garages, warehouses for lighter storage needs**. More **affordable and easier to install** than heavy duty industrial pallet racks.