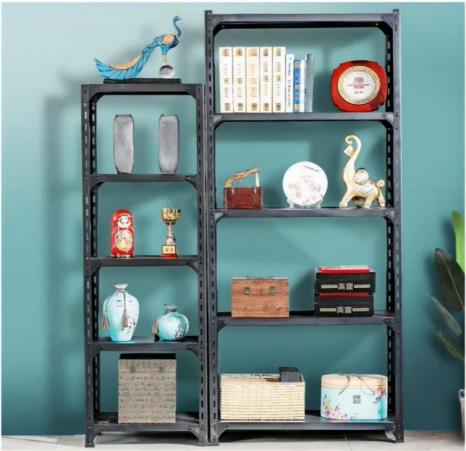

Provides good visibility and accessibility to stored items on the shelves.

Suited for manual handling rather than powered equipment like forklifts.

Detailed Photos

Intended for **storing lighter items** like boxes, cartons, small parts, files, etc. - not heavy palletized goods. Typically has lower weight capacity per shelf level, often in the range of **100-500 lbs per shelf**. Shelf depths are usually shallower, around **12-18 inches deep**. Shelves are often **adjustable** to accommodate different product sizes. Commonly used in **retail stockrooms, offices, garages, warehouses for lighter storage needs**. More **affordable and easier to install** than heavy duty industrial pallet racks.