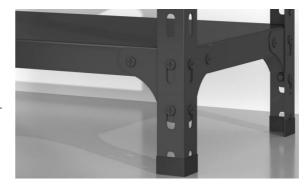

#### **Stand Details**

The Light Duty Shelving has adjustment holes on both sides, so the height can be adjusted freely according to needs.

## **Feet Covers**

The installation accessory foot covers are made of highquality plastic to effectively protect the floor and increase stability.