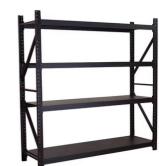

## Customization Multi Level Medium Light Duty Steel Shelving Rack For Warehouse Storage

**Basic Information** 



## **Product Specification**

QF-Light Duty

Pallet Racking

Adjustable

Steel

Rack

0-5m 150kg

Open

Conventional Common Use

Customized

Powder Coating

25 Days

Q235

Safe

- Model NO.:
- Material:
- Structure:
- Type:
- Mobility:
- Height:
- Weight:
- Closed:
- Development:
- Serviceability:
- Color:
- Lead Time:Raw Material:
- .
- Surface Treatment:Transport Package:
- Hanoport Fuorage.



## More Images









#### **Product Description**



Light duty rack refers to a type of storage rack system that is designed to hold lighter weight loads compared to heavier duty industrial racking, which is easy to disassemble, easy to adjust, can be flexibly assembled, and highly adaptable. They can increase or decrease the number of layers according to the placement requirements of items to achieve the best storage effect.

| Product Name       | Standard 5 Layers, Slotted Angle Shelving storage for home, office, and warehouse |
|--------------------|-----------------------------------------------------------------------------------|
| Number of<br>Layer | 2 - 7 layers, can be combined freely                                              |
| Loading Weight     | Holding weight UDL