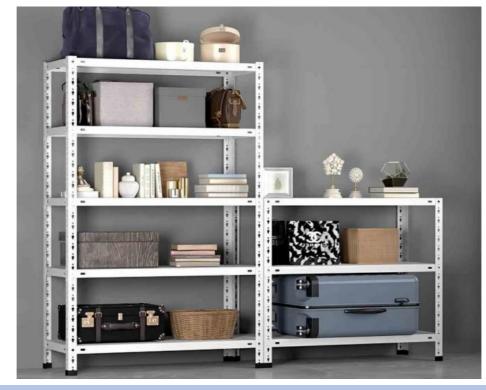

/80/120/150/180CM L80\*W40\*H60/80/120/150/180CM L90\*W30\*H60/80/120/150/180CM L100\*W30\*H60/80/120/150/180CML100\*W40\*H60/80/120/150/180CM L120\*W30\*H60/80/120/150/180CML120\*W40\*H60/80/120/150/180CM



## **Details**



#### **Stand Details**

The Light Duty Shelving has adjustment holes on both sides, so the height can be adjusted freely according to needs.

## **Decking Details**

There are multiple reinforcing ribs on the back of the SHELVING DECKING





### **Triangle Screw**

Quality hardware accessories Made of high-quality hardware screws Tightly connected Strong and stable Waterproof and rust-proof

## **Feet Covers**

The installation accessory foot covers are made of highquality plastic to effectively protect the floor and increase stability.



## Real Case Dispaly







Produce Process





A: Yes, we can make the best suitable design for you but need to knowmore details.

Q: Do I get any guarantee from your company? A: 3~10 years warranty

- Q: How do you make our business long-term and good relationship?A: Quality makes trust and reputation, plus competitive price to ensure our customers benefit ;

#### Hot Sales



Add: #739 Dixiu Road Jiangning District Nanjing China