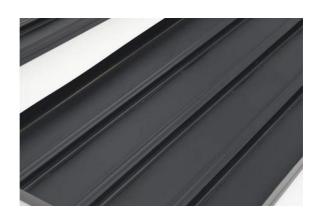

## **Decking Details**

There are multiple reinforcing ribs on the back of the SHELVING DECKING