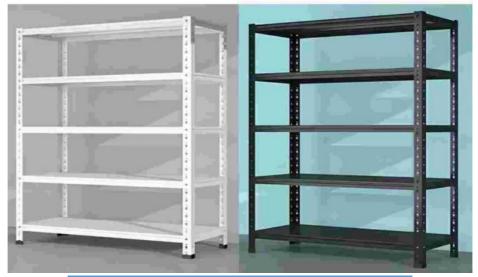

# Product color (customizable)

#### **Stand Details**

The Light Duty Shelving has adjustment holes on both sides, so the height can be adjusted freely according to needs.