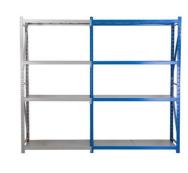

## Customization Multi Level Medium Light Duty Steel Shelving Rack For Warehouse Storage

**Basic Information** 



## **Product Specification**

QF-Light Duty

Pallet Racking

Adjustable

Steel

Rack

0-5m 150kg

Open

Conventional Common Use

Customized

Powder Coating

25 Days

Q235

Safe

- Model NO.:
- Material:
- Structure:
- Type:
- Mobility:
- Height:
- Weight:
- Closed:
- Development:
- Serviceability:
- Color:
- Lead Time:Raw Material:
- .
- Surface Treatment:Transport Package:
- Hanoport Fuorage.



## More Images









#### **Product Description**



Light duty rack refers to a type of storage rack system that is designed to hold lighter weight loads compared to heavier duty industrial racking, which is easy to disassemble, easy to adjust, can be flexibly assembled, and highly adaptable. They can increase or decrease the number of layers according to the placement requirements of items