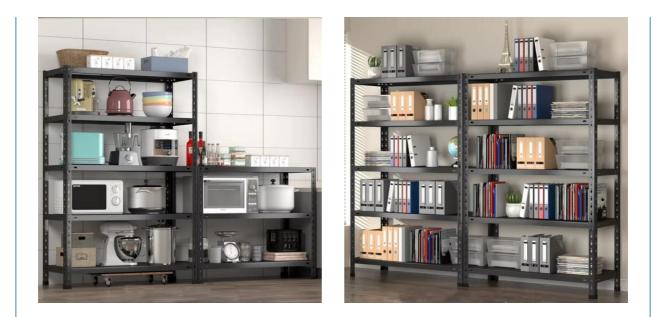

Intended for **storing lighter items** like boxes, cartons, small parts, files, etc. - not heavy palletized goods. Typically has lower weight capacity per shelf level, often in the range of **100-500 lbs per shelf**. Shelf depths are usually shallower, around **12-18 inches deep**. Shelves are often **adjustable** to accommodate different product sizes. Commonly used in **retail stockrooms, offices, garages, warehouses for lighter storage needs**. More **affordable and easier to install** than heavy duty industrial pallet racks.

Provides good visibility and accessibility to stored items on the shelves.

Suited for manual handling rather than powered equipment like forklifts.

Detailed Photos