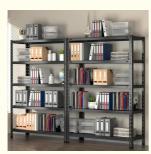

Intended for **storing lighter items** like boxes, cartons, small parts, files, etc. - not heavy palletized goods. Typically has lower weight capacity per shelf level, often in the range of **100-500 lbs per shelf**. Shelf depths are usually shallower, around **12-18 inches deep**. Shelves are often **adjustable** to accommodate different product sizes. Commonly used in **retail stockrooms, offices, garages, warehouses for lighter storage needs**. More **affordable and easier to install** than heavy duty industrial pallet racks.

Provides good visibility and accessibility to stored items on the shelves.

Suited for manual handling rather than powered equipment like forklifts.

Detailed Photos