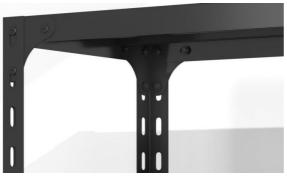

## **Details**

#### **Stand Details**

The Light Duty Shelving has adjustment holes on both sides, so the height can be adjusted freely according to needs.