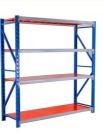

## Customization Multi Level Medium Light Duty Steel Shelving Rack For Warehouse Storage

**Basic Information** 



## **Product Specification**

QF-Light Duty

Pallet Racking

Adjustable

Steel

Rack

0-5m 150kg

Open

Conventional Common Use

Customized

Powder Coating

25 Days

Q235

Safe

- Model NO.:
- Material:
- Structure:
- Type:
- Mobility:
- Height:
- Weight:
- Closed:
- Development:
- Serviceability:
- Color:
- Lead Time:Raw Material:
- .
- Surface Treatment:Transport Package:
- Hanoport Fuorage.



## More Images









#### **Product Description**



Light duty rack refers to a type of storage rack system that is designed to hold lighter weight loads compared to heavier duty industrial racking, which is easy to disassemble, easy to adjust, can be flexibly assembled, and highly adaptable. They can increase or decrease the number of layers according to the placement requirements of items to achieve the best storage effect.

| Product Name       | Standard 5 Layers, Slotted Angle Shelving storage for home, office, and warehouse |
|--------------------|-----------------------------------------------------------------------------------|
| Number of<br>Layer | 2 - 7 layers, can be combined freely                                              |
| Loading Weight     | Holding weight UDL 50KG - 150KG/layer