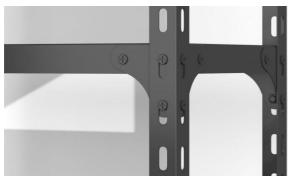

## **Details**

#### **Stand Details**

The Light Duty Shelving has adjustment holes on both sides, so the height can be adjusted freely according to needs.