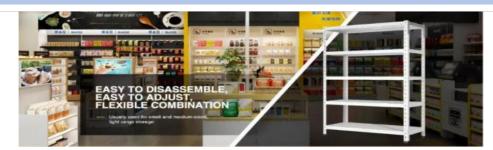

#### **Product Description**

Light duty rack refers to a type of storage rack system that is designed to hold lighter weight loads compared to heavier duty industrial racking, which is easy to disassemble, easy to adjust, can be flexibly assembled, and highly adaptable. They can increase or decrease the number of layers according to the placement requirements of items to achieve the best storage effect.