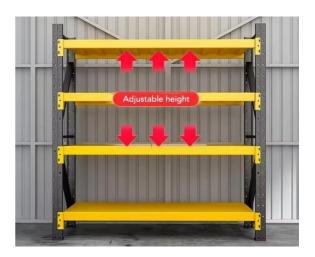

#### CONVENIENT STORAGE ADJUSTABLE HEIGHT

Can be freely adjusted according to the needs of the layer height size items can be placed