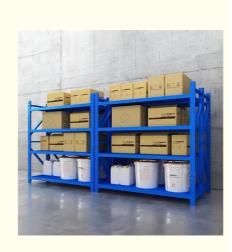

#### **Product Description**

Product Description

**Medium Duty Rack** adopts special step beams, which has the characteristics of simple structure, light weight, strong bearing capacity and low cost. The frame is connected by two uprights, horizontal braces and diagonal braces. It can be adjusted freely up and down to meet variety of storage needs. Medium duty racking is widely applied in electronics, food and medicine, clothing and office, business and other industries.

| Parameter             | Value                                           |
|-----------------------|-------------------------------------------------|
| Shelf Brand           | QiFei                                           |
| Product Name          | Medium-Duty Warehouse Shelf                     |
| Shelf Thickness       | 0.35mm                                          |
| Product Color         | Orange, Gray, White, Blue, Black, or customized |
| Upright Specification | 50*35*0.5mm                                     |
| Number of Shelves     | 4 layers or customized                          |
| Product Dimension     | 2000*600*2000 mm                                |
|                       |                                                 |