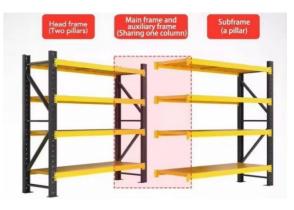

#### MAIN AND SUB FRAME SAVES COST SAVE SPACE

SAVES COST SAVE STACE

The main frame has two columns frames, which can be used independently,Add on rack cannot be used alone, which must be used with the main rack.