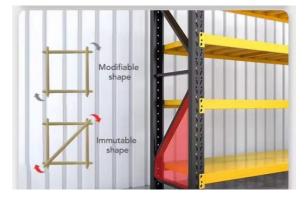

### TRAPEZOIDAL SUPPORT

Diagonal bracing is added to the shelf, which conforms to the mechanical theorem and ensures stable load-bearing.