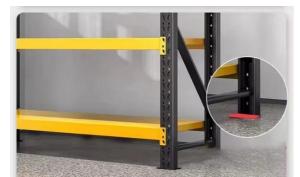

## WIDEN THE WELD FILM

Widen the welding film to increase the contact areabetween the shelf and the floor More stable andless wobbly

Packaging & Shipping

Packaging

**Shipping** 

MOT AS YOUR REQUEST

AIR FREIGHT FOR URGENT Transit time:5-7 days OCEAN SHIPPING NORMALLY Transit time:15-40 days