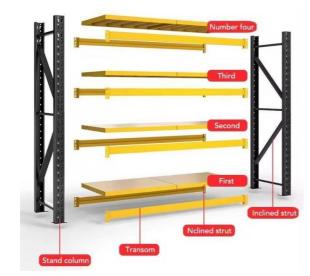

#### **Product Description**

Product Description

**Medium Duty Rack** adopts special step beams, which has the characteristics of simple structure, light weight, strong bearing capacity and low cost. The frame is connected by two uprights, horizontal braces and diagonal braces. It can be adjusted freely up and down to meet variety of storage needs. Medium duty racking is widely applied in electronics, food and medicine, clothing and office, business and other industries.

#### MAIN AND SUB FRAME SAVES COST SAVE SPACE

SAVES COST SAVE STACE

The main frame has two columns frames, which can be used independently,Add on rack cannot be used alone, which must be used with the main rack.